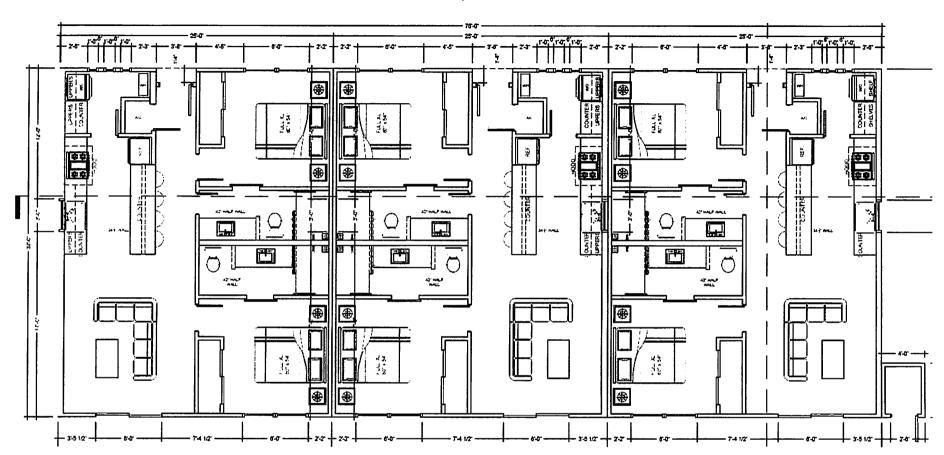

North- Residential South-Residential East-Residential

The current owner is proposing to build a Tri-Plex on this property. To do so it would need to be rezoned to Class "C-1" Apartment District. This property does meet the minimum lot size for the proposed "C-1" Apartment District zone. This property has been vacant for quite some time and since the city is developing a duplex would be beneficial to the city and nearby residents.

#### ATTACHMENTS:

- Location Site Map
- Zoning Map
- Floor Plan
- Site Plan
- · Sample of proposed Apartments

Staff Recommendation: Approval; subject to building permit process.