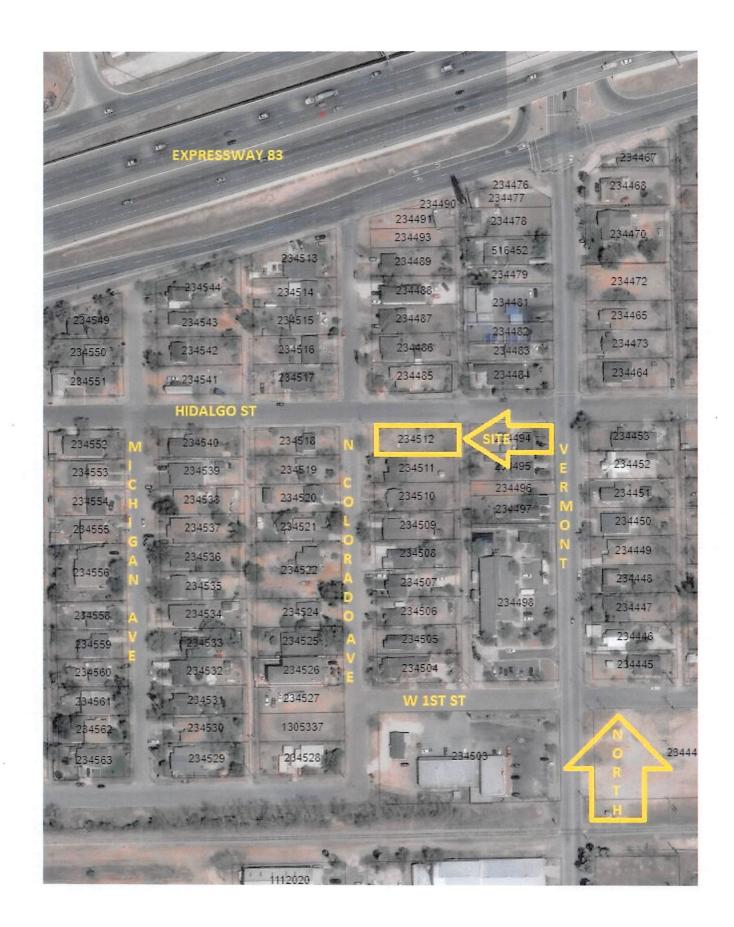

#### **BACKGROUND INFORMATION:**

LOCATION: The site is on located on the South/East corner of Hidalgo St and N Colorado Ave. Please see the attached zoning map of this area. The surrounding zones are the following:

North- Residential South-Residential East-Residential

The current owner is proposing to build a Tri-Plex on this property. To do so it would need to be rezoned to Class "C-1" Apartment District. This property does meet the minimum lot size for the proposed "C-1" Apartment District zone. This property has been vacant for quite some time and since the city is developing a duplex would be beneficial to the city and nearby residents.