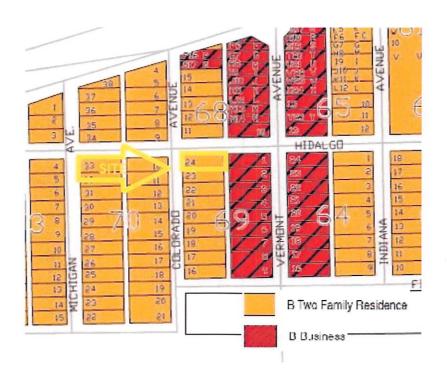

#### **BACKGROUND INFORMATION:**

LOCATION: The site is on located on the South/East corner of Hidalgo St and N Colorado Ave. Please see the attached zoning map of this area. The surrounding zones are the following:

North- Residential South-Residential East-Residential

The current owner is proposing to build a Tri-Plex on this property. To do so it would need to be rezoned to Class "C-1" Apartment District. This property does meet the minimum lot size for the proposed "C-1" Apartment District zone. This property has been vacant for quite some time and since the city is developing a duplex would be beneficial to the city and nearby residents.