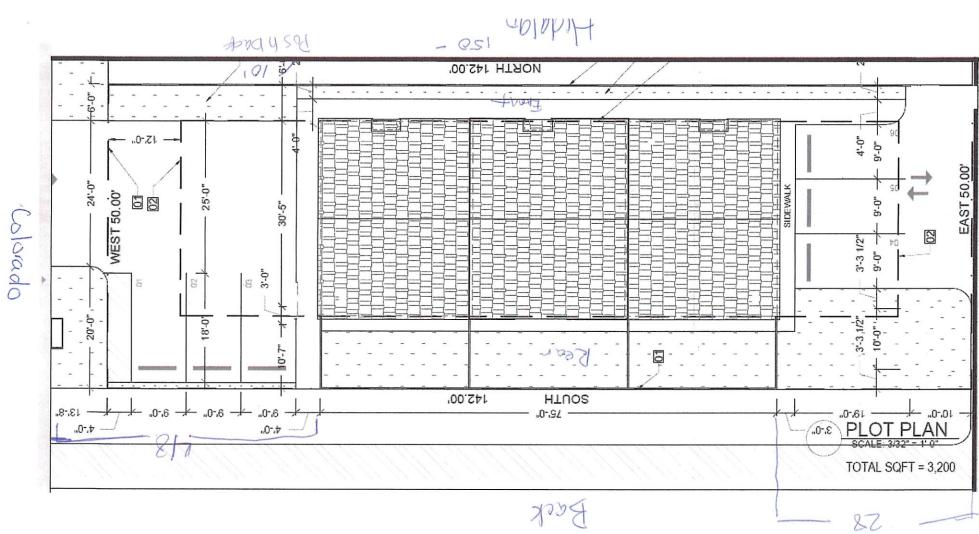

North- Residential South-Residential East-Residential

The current owner is proposing to build a Tri-Plex on this property. To do so it would need to be rezoned to Class "C-1" Apartment District. This property does meet the minimum lot size for the proposed "C-1" Apartment District zone. This property has been vacant for quite some time and since the city is developing a duplex would be beneficial to the city and nearby residents.

#### ATTACHMENTS:

- Location Site Map
- Zoning Map
- Floor Plan
- Site Plan
- · Sample of proposed Apartments

Staff Recommendation: Approval; subject to building permit process.