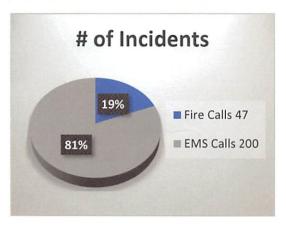

43   | 16   |
| Café DMs:           | 0    | 1    |
| Year to Date Total: | 0    | 1    |
| City Posts:         | 7    | 5    |
| Year to Date Total: | 7    | 5    |
| City DMs:           | 1    | 11   |
| Year to Date Total: | 1    | 11   |
| Videos Created:     | 0    | 4    |
| Year to Date Total: | 0    | 4    |
| Website Updates:    | 8    | 17   |
| Year to Date Total: | 8    | 17   |
| HCLS Posts:         | 3    | 3    |
| Year to Date:       | 3    | 3    |

### MERCEDES THE EST. THE 1909

### MERCEDES FIRE DEPARTMENT EMS

### Monthly Report October 2022



"Through dedicated, professional members, the Mercedes Fire Department EMS care for and protects the lives and property of our community through incident response, comprehensive training, public education and fire prevention."





### **Emergency Management:**

- Critical skills with MISD nursing staff.
- 7 FD personnel are attending drone pilot class. City Drone in order.
- Continuous on providing COVID-19 testing to all city employees when needed.
- Review school district locations of Stop the Bleed kits, AEDs, Narcan and Epi-Pens.
- Pre-Hospital committee meetings with other EMS directors.
- WEBEOC mass care tracking and resource tracking for incidents.
- Planning of city events for the month of October 2022.
- Continuous planning of response procedures with other local EMC's.

### **Mercedes Fire Department**

Mercedes, TX

This report was generated on 11/8/2022 1:54:44 PM



### Incident Type Count per Station for Date Range

Start Date: 10/01/2022 | End Date: 10/31/2022

| INCIDENT TYPE