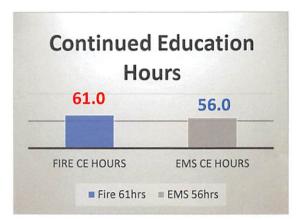

| 16   |
| Café DMs:           | 0    | 1    |
| Year to Date Total: | 0    | 1    |
| City Posts:         | 7    | 5    |
| Year to Date Total: | 7    | 5    |
| City DMs:           | 1    | 11   |
| Year to Date Total: | 1    | 11   |
| Videos Created:     | 0    | 4    |
| Year to Date Total: | 0    | 4    |
| Website Updates:    | 8    | 17   |
| Year to Date Total: | 8    | 17   |
| HCLS Posts:         | 3    | 3    |
| Year to Date:       | 3    | 3    |

### MERCEDES THE EST. THE 1909

### MERCEDES FIRE DEPARTMENT EMS

### Monthly Report October 2022



"Through dedicated, professional members, the Mercedes Fire Department EMS care for and protects the lives and property of our community through incident response, comprehensive training, public education and fire prevention."





### **Emergency Management:**

- Critical skills with MISD nursing staff.
- 7 FD personnel are attending drone pilot class. City Drone in order.
- Continuous on providing COVID-19 testing to all city employees when needed.
- Review school district locations of Stop the Bleed kits, AEDs, Narcan and Epi-Pens.
- Pre-Hospital committee meetings with other EMS directors.
- WEBEOC mass care tracking and resource tracking for incidents.
- Planning of city events for the month of October 2022.
- Continuous planning of response procedures with other local EMC's.

### **Mercedes Fire Department**

Mercedes, TX

This report was generated on 11/8/2022 1:54:44 PM



### Incident Type Count per Station for Date Range

Start Date: 10/01/2022 | End Date: 10/31/2022

| INCIDENT TYPE