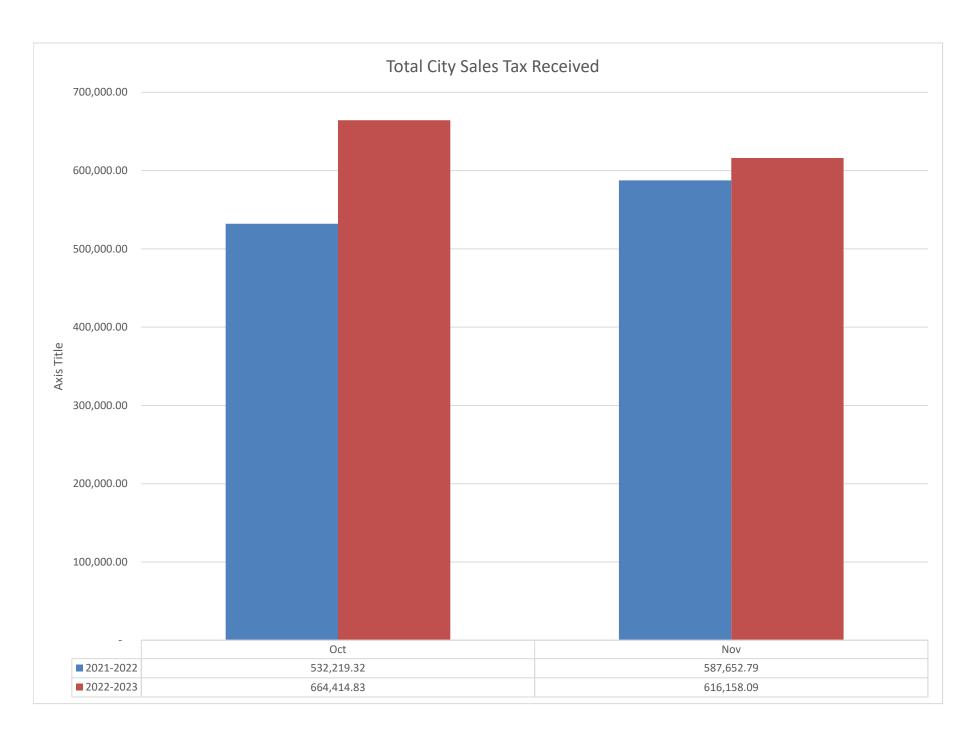

Comparison

 2021-2022
 2022-2023
 Yr % Inc/Dec

 Oct
 379,066.78
 456,644.45
 20.47%

 Nov
 422,614.08
 420,451.90
 -0.51%

 801,680.86
 877,096.35
 9.41%

% OF BUDGET 32.24%

FY 22-23

TO EDC 1,642,476

4,927,428

Total 6,569,904

Projection

BUDGET

Note: Mth % Inc /Dec compared to prior month. Note: Yr % Inc /Dec compared to prior year.

Note: Revenue generated 2 months prior receipt. Ex: Generated in Oct will be received Dec

| Received  | Generated |
|-----------|-----------|
| October   | August    |
| November  | September |
| December  | October   |
| January   | November  |
| February  | December  |
| March     | January   |
| April     | February  |
| May       | March     |
| June      | April     |
| July      | May       |
| August    | June      |
| September | July      |





11-09-2022 11:16 AM COUNCIL REPORT PAGE: 1

| VENDOR NAME                         | DATE     | DESCRIPTION                                              | FUND                         | DEPARTMENT                        | AMOUNT_                |
|-------------------------------------|----------|----------------------------------------------------------|------------------------------|-----------------------------------|------------------------|
| ADEPT FACILITIES & DESIGN, INC      | 10/21/22 | EXT WINDOWS/ SEALS                                       | GENERAL FUND                 | LIBRARY                           | 15,000.00              |
| ibbii incibiile a bbion, inc        | 10/21/22 | ENT WINDOWS/ DEFIELD                                     | CENTIFIE TONE                | TOTAL