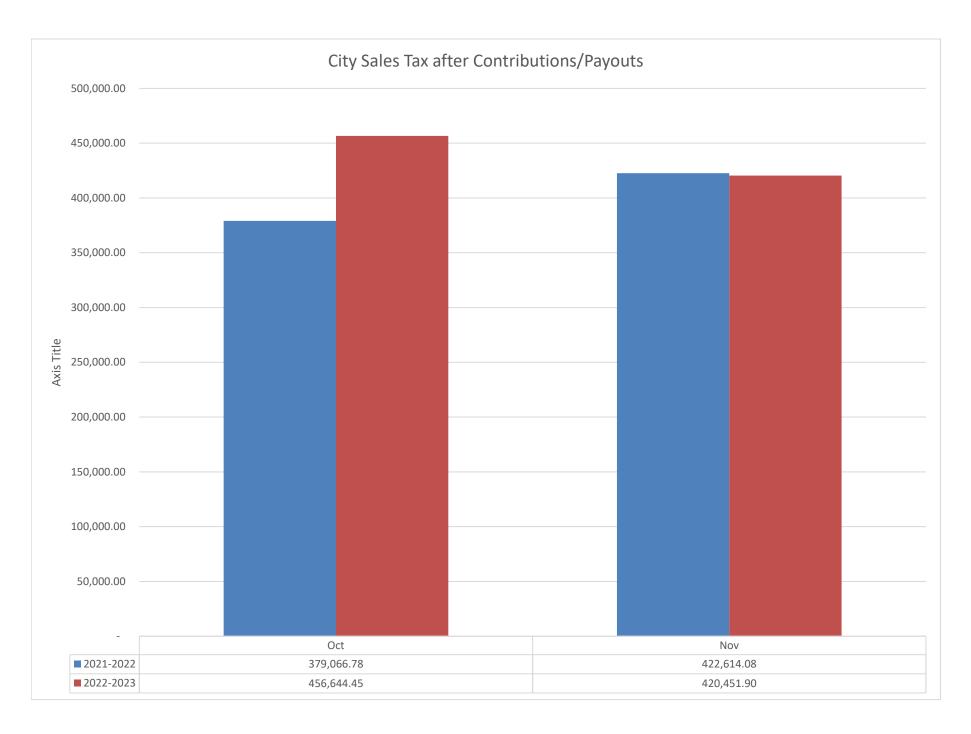

mparison

 2021-2022
 2022-2023
 Yr % Inc/Dec

 Oct
 379,066.78
 456,644.45
 20.47%

 Nov
 422,614.08
 420,451.90
 -0.51%

 801,680.86
 877,096.35
 9.41%

% OF BUDGET 32.24%

FY 22-23

TO EDC 1,642,476

4,927,428

Total 6,569,904

Projection

BUDGET

Note: Mth % Inc /Dec compared to prior month. Note: Yr % Inc /Dec compared to prior year.

Note: Revenue generated 2 months prior receipt. Ex: Generated in Oct will be received Dec

| Received  | Generated |
|-----------|-----------|
| October   | August    |
| November  | September |
| December  | October   |
| January   | November  |
| February  | December  |
| March     | January   |
| April     | February  |
| May       | March     |
| June      | April     |
| July      | May       |
| August    | June      |
| September | July      |





11-09-2022 11:16 AM COUNCIL REPORT PAGE: 1

| VENDOR NAME                         | DATE     | DESCRIPTION                                              | FUND                         | DEPARTMENT                        | AMOUNT_                |
|-------------------------------------|----------|----------------------------------------------------------|------------------------------|-----------------------------------|------------------------|
| ADEPT FACILITIES & DESIGN, INC      | 10/21/22 | EXT WINDOWS/ SEALS                                       | GENERAL FUND                 | LIBRARY                           | 15,000.00              |
| ibbii incibiile a bbion, inc        | 10/21/22 | ENT WINDOWS/ DEFIELD                                     | CENTIFIE TONE                | TOTAL: