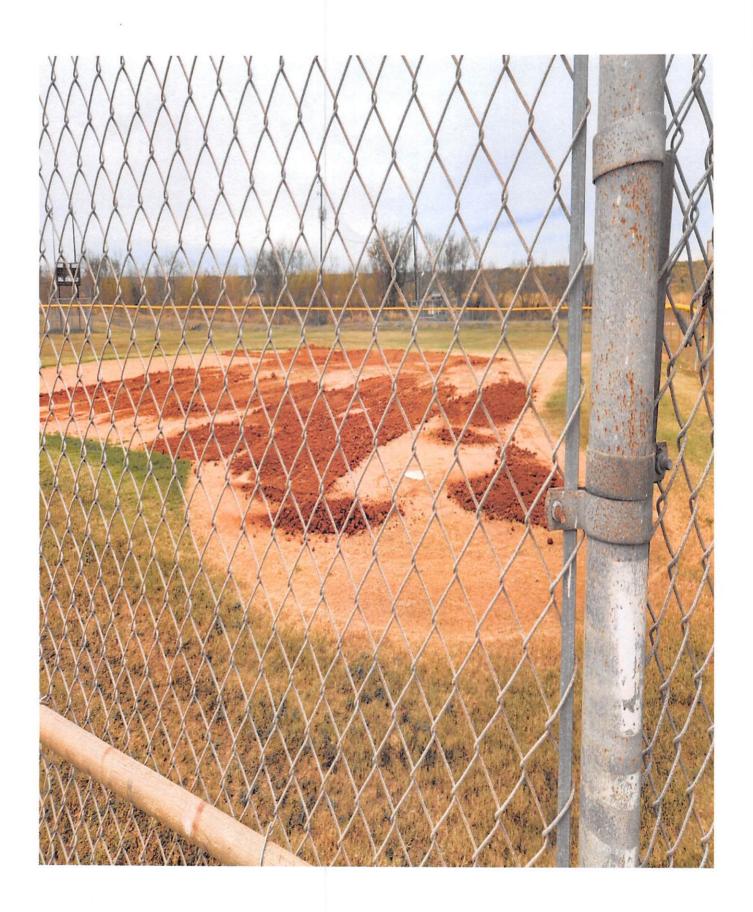

The Parks Department team have been working hard in preparing the baseball fields.

We recently have acquired red dirt to have a much better playing field for the youth/players.

We will also be restriping/painting the parking lot or spaces for the vehicles parking.

### Collier Park/Little League Update

An update in regards to the Little League fields and Press box project, we have acquired the materials necessary to start the repairs of the press box at the Little League fields. Our crews will start the repairs in the next few days and our goal is to finish in time before Little League season starts as long as we don't have any major setbacks. We have also acquired much needed red dirt for our baseball fields in order to achieve a better playing field for our kids/youth. Our Parks Department has been working on the preparation of the fields since around mid-January so we can have them ready to play when the season starts around late March or early April. The Parks Department will also be paintings/striping parking lot area at Collier Park. We will provide pictures of the progress being done at the Little League baseball fields.