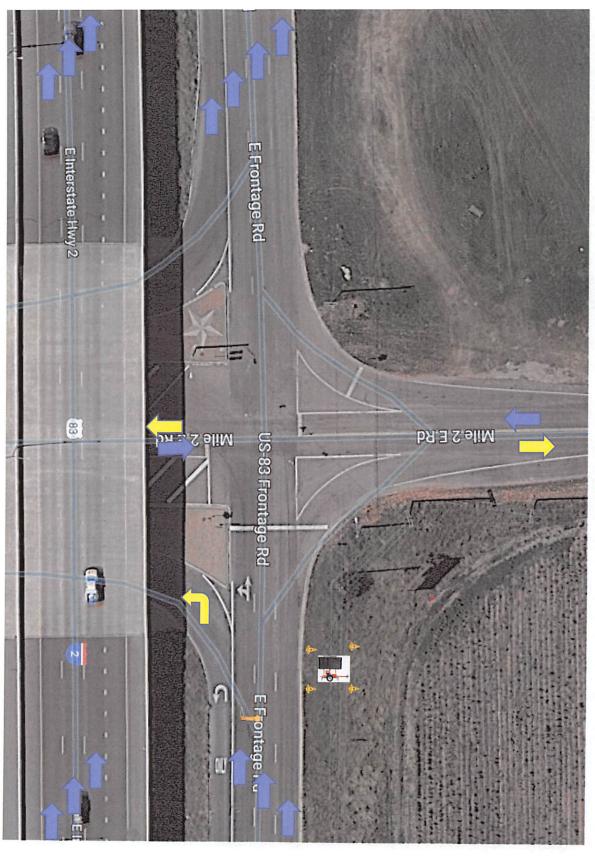

Traffic traveling Southbound on Texas Ave. will be rerouted west at all nearing intersections.

Traffic travelling Northbound on Texas Ave. will be rerouted east at all nearing intersections.

Traffic traveling both eastbound & westbound Frontage Road will be rerouted using the turnaround as to not impede the flow of traffic and may get back on to the Expressway on Vermont Ave. & Mile 1 East Rd.

Traffic traveling both eastbound & westbound on Business 83 will be rerouted to the nearest intersection of Ohio Ave. & Missouri Ave. as to not impede the flow of traffic and may get back on to the Expressway.