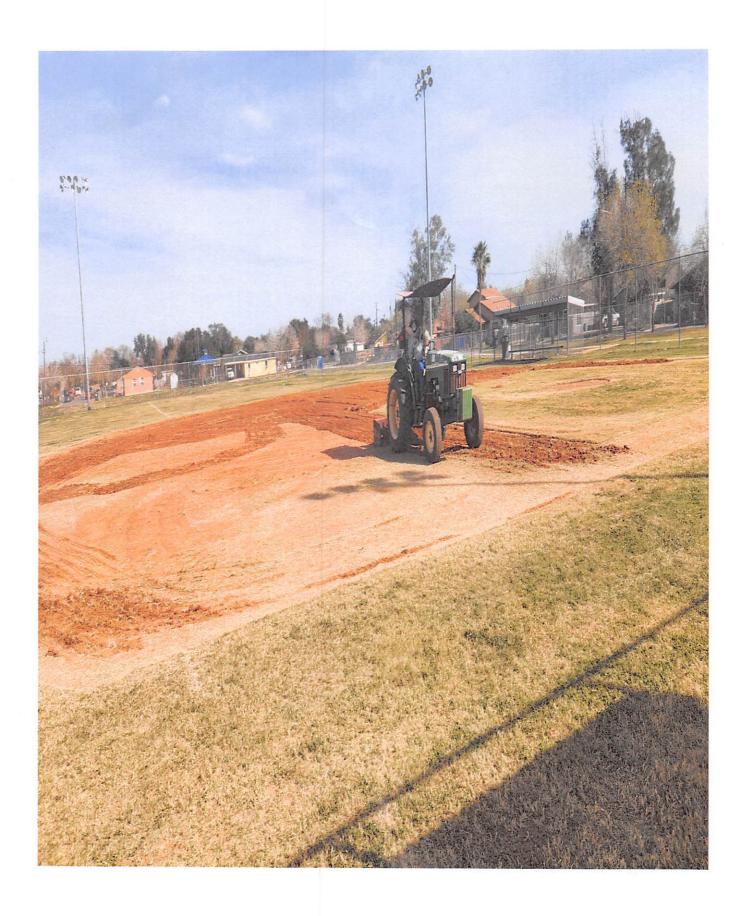

Depending what direction building the stairway, we anticipate completion of the project with in one week.

Regarding to the baseball fields upkeeping; we have been bringing them back to life by cutting and working the grounds of the fields to have them ready for the baseball season.

The Parks Department team have been working hard in preparing the baseball fields.

We recently have acquired red dirt to have a much better playing field for the youth/players.

We will also be restriping/painting the parking lot or spaces for the vehicles parking.

### Collier Park/Little League Update

An update in regards to the Little League fields and Press box project, we have acquired the materials necessary to start the repairs of the press box at the Little League fields. Our crews will start the repairs in the next few days and our goal is to finish in time before Little League season starts as long as we don't have any major setbacks. We have also acquired much needed red dirt for our baseball fields in order to achieve a better playing field for our kids/youth. Our Parks Department has been working on the preparation of the fields since around mid-January so we can have them ready to play when the season starts around late March or early April. The Parks Department will also be paintings/striping parking lot area at Collier Park. We will provide pictures of the progress being done at the Little League baseball fields.