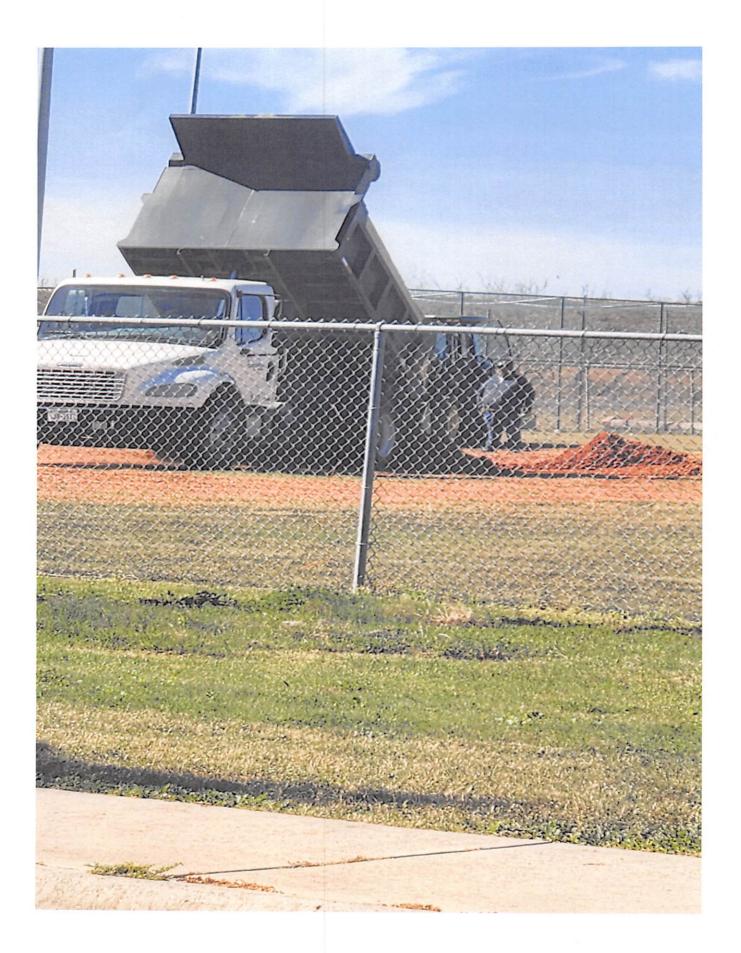

The Parks Department team have been working hard in preparing the baseball fields.

We recently have acquired red dirt to have a much better playing field for the youth/players.

We will also be restriping/painting the parking lot or spaces for the vehicles parking.

### Collier Park/Little League Update

An update in regards to the Little League fields and Press box project, we have acquired the materials necessary to start the repairs of the press box at the Little League fields. Our crews will start the repairs in the next few days and our goal is to finish in time before Little League season starts as long as we don't have any major setbacks. We have also acquired much needed red dirt for our baseball fields in order to achieve a better playing field for our kids/youth. Our Parks Department has been working on the preparation of the fields since around mid-January so we can have them ready to play when the season starts around late March or early April. The Parks Department will also be paintings/striping parking lot area at Collier Park. We will provide pictures of the progress being done at the Little League baseball fields.