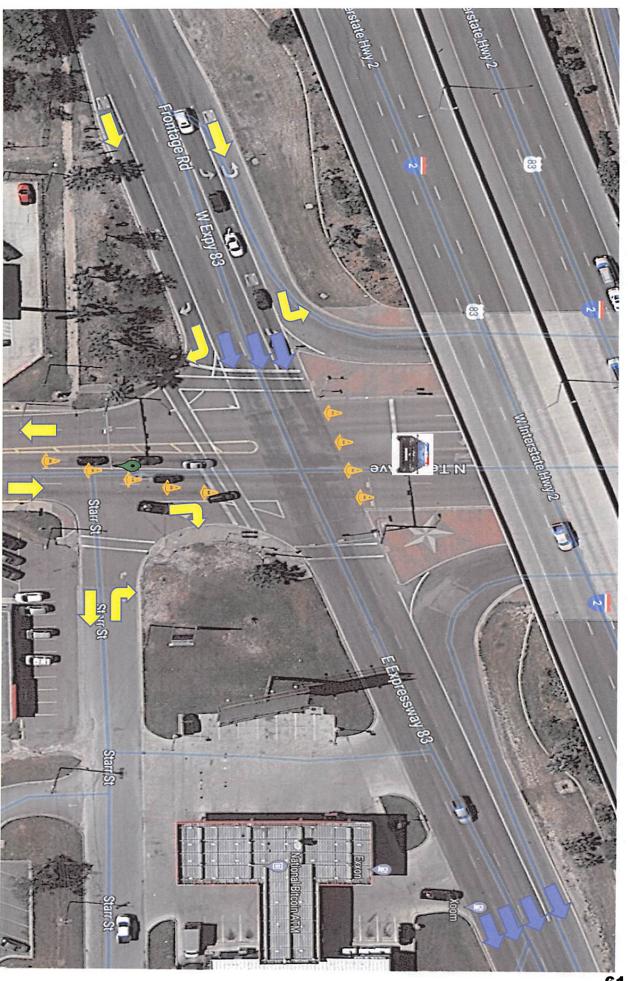

The proposed road closures are intended to manage traffic during peak hours, specifically from 05:00 PM to 08:30 PM (please note that operation hours are subject to change daily). The closure will be implemented at the intersection of W. Frontage Rd. / N. Vermont Ave. & N. Texas Ave. During this period, all traffic at this intersection will be redirected east on the Frontage Road to the Mile 1 East turnaround. Vehicles will then travel back west, forming two lines on Westbound Frontage & N. Texas Ave., merging onto North FM 491, and finally entering the Rio Grande Valley Livestock Show event area. It is important to note that only emergency vehicles will be permitted to travel North and South underneath the Vermont & Texas Overpass.

To ensure the smooth implementation of this plan, seven officers will be assigned to specific areas as follows:

- 1. MPD Officer N. Vermont Ave. / WB Frontage Rd. (EB)
- 2. MPD Officer N. Vermont Ave. / WB Frontage Rd. (WB)
- 3. MPD Officer N. Texas Ave. / WB Frontage Rd. (EB)
- 4. MPD Officer N. Texas Ave. / EB Frontage Rd. (WS)
- 5. MPD Officer N. Texas Ave. / FM 491 (ES)
- 6. MPD Officer N. FM 491 Rd. / Ohio Ave. (Entrance)
- 7. MPD Officer N. FM 491 Rd. / Ohio Ave. (Entrance)