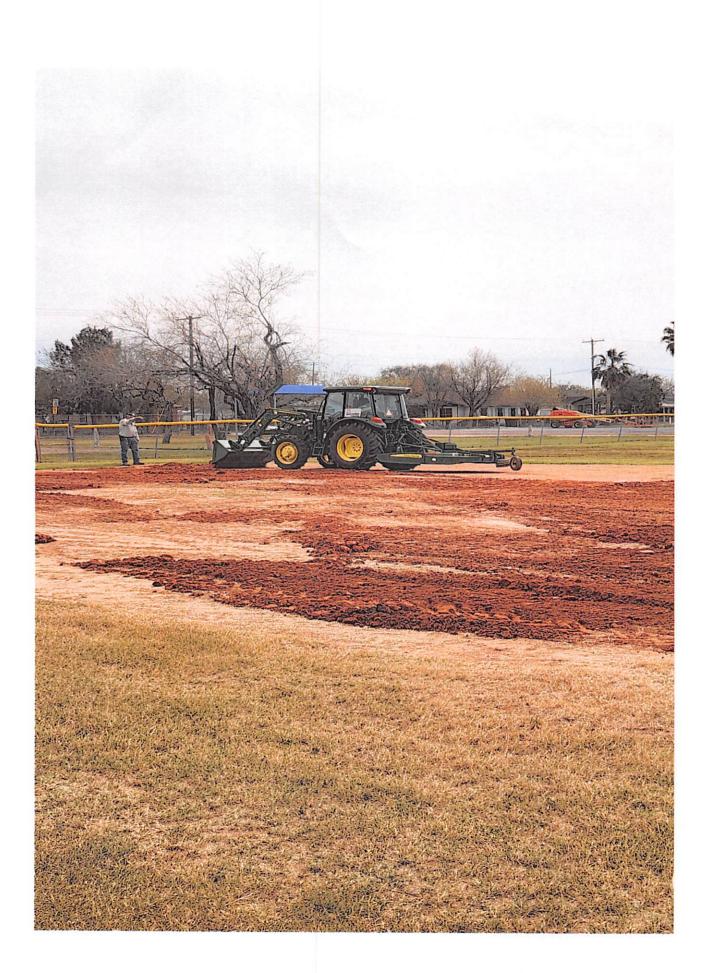

Depending what direction building the stairway, we anticipate completion of the project with in one week.

Regarding to the baseball fields upkeeping; we have been bringing them back to life by cutting and working the grounds of the fields to have them ready for the baseball season.

The Parks Department team have been working hard in preparing the baseball fields.

We recently have acquired red dirt to have a much better playing field for the youth/players.

We will also be restriping/painting the parking lot or spaces for the vehicles parking.

### Collier Park/Little League Update

An update in regards to the Little League fields and Press box project, we have acquired the materials necessary to start the repairs of the press box at the Little League fields. Our crews will start the repairs in the next few days and our goal is to finish in time before Little League season starts as long as we don't have any major setbacks. We have also acquired much needed red dirt for our baseball fields in order to achieve a better playing field for our kids/youth. Our Parks Department has been working on the preparation of the fields since around mid-January so we can have them ready to play when the season starts around late March or early April. The Parks Department will also be paintings/striping parking lot area at Collier Park. We will provide pictures of the progress being done at the Little League baseball fields.