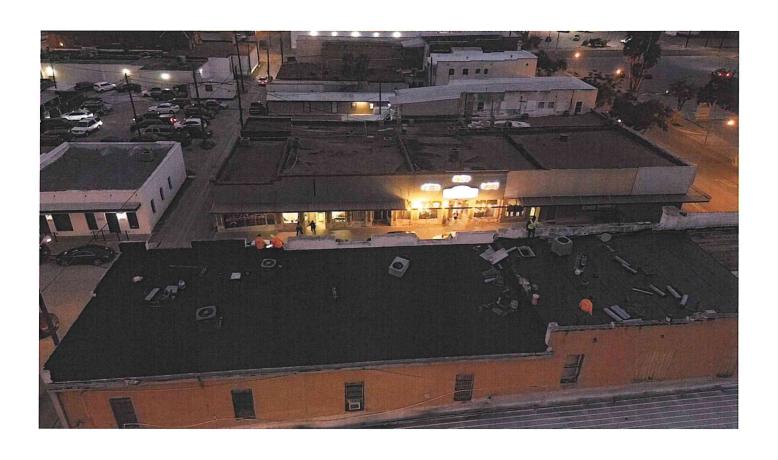

### Project: Collier Park/Little League Update

I am please to announce or give you an update for the project(s) we are going to work on.

We are currently in the process of starting the Collier Baseball Park to repair the press box and the stairway to the press box. Out team of the Public Works Department will be doing the repairs of this project. The material for the project is already in place, we anticipate to start Tuesday, February 20, 2024.

If everything goes well as planned the top portion of the repair which consists of the press box will be ready withing 3 to 5 days.

We are currently getting estimates/quotes to build the stairway of metal. If quotes are not feasible or expensive, we will be building the stairways out of wood, just the way it is.

Attached are pictures of the work being done on the fields and of current press box.

If you have any questions or concerns, please do not hesitate to reach out.

Thank You again for your support

Sincerely