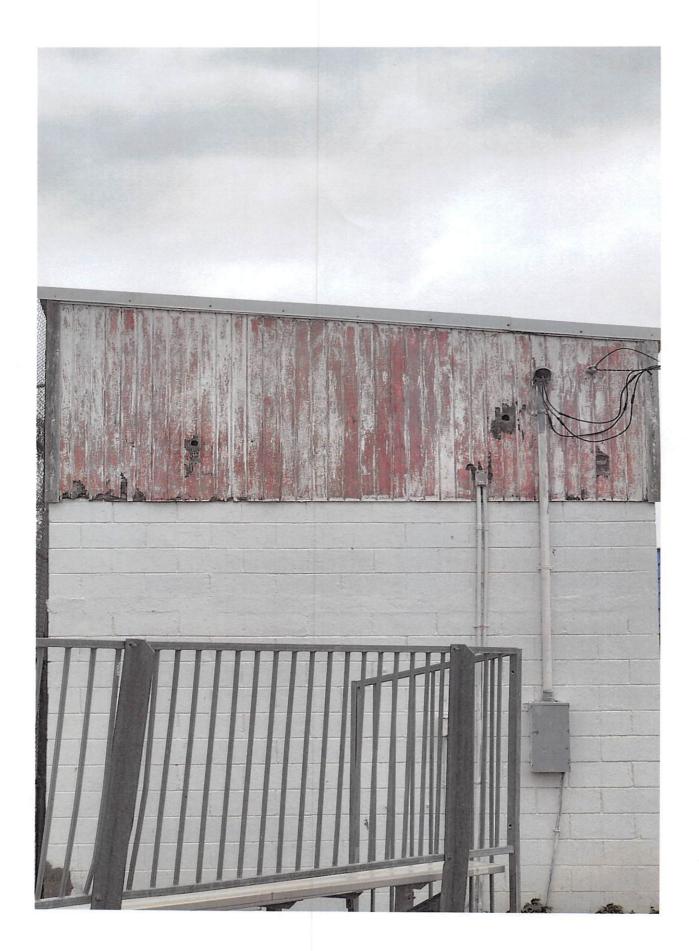

### Project: Collier Park/Little League Update

I am please to announce or give you an update for the project(s) we are going to work on.

We are currently in the process of starting the Collier Baseball Park to repair the press box and the stairway to the press box. Out team of the Public Works Department will be doing the repairs of this project. The material for the project is already in place, we anticipate to start Tuesday, February 20, 2024.

Attached are pictures of the work being done on the fields and of current press box.

If you have any questions or concerns, please do not hesitate to reach out.

Thank You again for your support

Sincerely