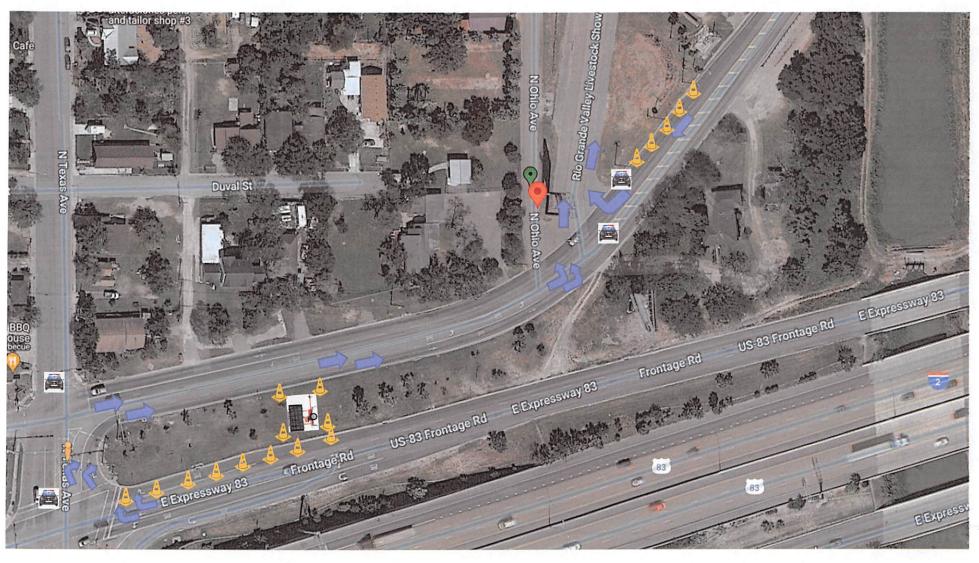

The proposed road closures are intended to manage traffic during peak hours, specifically from 05:00 PM to 08:30 PM (please note that operation hours are subject to change daily). The closure will be implemented at the intersection of W. Frontage Rd. / N. Vermont Ave. & N. Texas Ave. During this period, all traffic at this intersection will be redirected east on the Frontage Road to the Mile 1 East turnaround. Vehicles will then travel back west, forming two lines on Westbound Frontage & N. Texas Ave., merging onto North FM 491, and finally entering the Rio Grande Valley Livestock Show event area. It is important to note that only emergency vehicles will be permitted to travel North and South underneath the Vermont & Texas Overpass.

To ensure the smooth implementation of this plan, seven officers will be assigned to specific areas as follows:

- 1. MPD Officer N. Vermont Ave. / WB Frontage Rd. (EB)
- 2. MPD Officer N. Vermont Ave. / WB Frontage Rd. (WB)
- 3. MPD Officer N. Texas Ave. / WB Frontage Rd. (EB)
- 4. MPD Officer N. Texas Ave. / EB Frontage Rd. (WS)
- 5. MPD Officer N. Texas Ave. / FM 491 (ES)
- 6. MPD Officer N. FM 491 Rd. / Ohio Ave. (Entrance)
- 7. MPD Officer N. FM 491 Rd. / Ohio Ave. (Entrance)