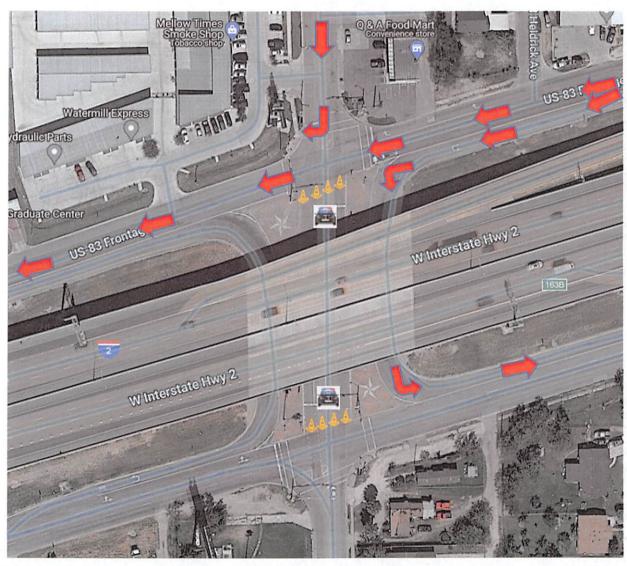

Traffic traveling Southbound on Texas Ave. will be rerouted west at all nearing intersections.

Traffic travelling Northbound on Texas Ave. will be rerouted east at all nearing intersections.

Traffic traveling both eastbound & westbound Frontage Road will be rerouted using the turnaround as to not impede the flow of traffic and may get back on to the Expressway on Vermont Ave. & Mile 1 East Rd.

Traffic traveling both eastbound & westbound on Business 83 will be rerouted to the nearest intersection of Ohio Ave. & Missouri Ave. as to not impede the flow of traffic and may get back on to the Expressway.