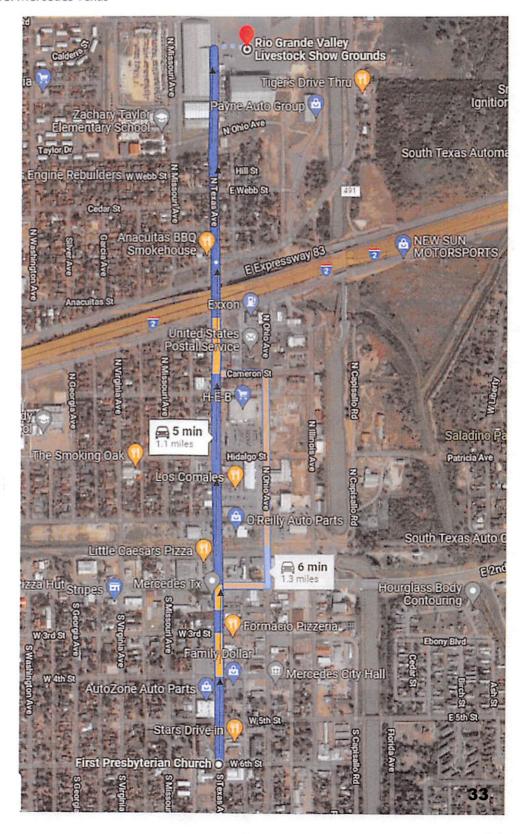

#### DRAFT MOTION:

Mayor

City Manager

Commissioners

Good evening.

As an agreement between TXDOT and The City of Mercedes Police Department necessitates the passage of this resolution for a temporary road closure permit during the 85th Annual Rio Grande Valley Livestock Show Parade. The parade is scheduled for Saturday, March 9, 2024, at 10:00 A.M., with road closures beginning at 08:00 AM and concluding around 12:00 PM. The route will commence from the 600 Block of South Texas Avenue, proceeding north on Texas Avenue to reach the Rio Grande Valley Livestock Show at 1000 N. Texas Ave.

#### ROAD CLOSURE EVENT NAME AND DATE

NAME: 85th Annual Rio Grande Valley Livestock Show Parade

DATE OF CLOSURE: SATURDAY, MARCH 9, 2024

TIME OF CLOSURE: 08:00 A.M. – 12:00 P.M.

Lt. Orlando Dia

Exhibit A

Directions from 600 South Texas