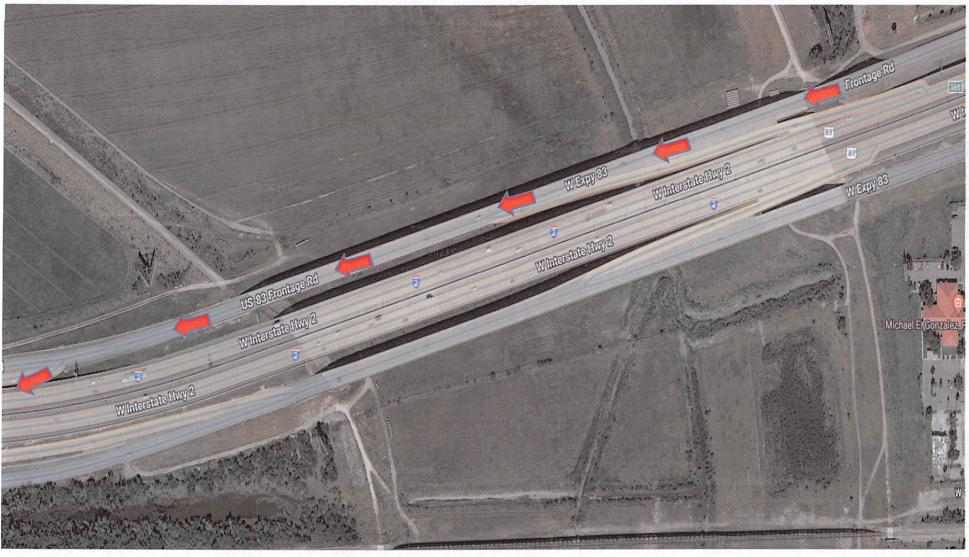

The proposed road closures are intended to manage traffic during peak hours, specifically from 05:00 PM to 08:30 PM (please note that operation hours are subject to change daily). The closure will be implemented at the intersection of W. Frontage Rd. / N. Vermont Ave. & N. Texas Ave. During this period, all traffic at this intersection will be redirected east on the Frontage Road to the Mile 1 East turnaround. Vehicles will then travel back west, forming two lines on Westbound Frontage & N. Texas Ave., merging onto North FM 491, and finally entering the Rio Grande Valley Livestock Show event area. It is important to note that only emergency vehicles will be permitted to travel North and South underneath the Vermont & Texas Overpass.

To ensure the smooth implementation of this plan, seven officers will be assigned to specific areas as follows:

- 1. MPD Officer N. Vermont Ave. / WB Frontage Rd. (EB)
- 2. MPD Officer N. Vermont Ave. / WB Frontage Rd. (WB)
- 3. MPD Officer N. Texas Ave. / WB Frontage Rd. (EB)
- 4. MPD Officer N. Texas Ave. / EB Frontage Rd. (WS)
- 5. MPD Officer N. Texas Ave. / FM 491 (ES)
- 6. MPD Officer N. FM 491 Rd. / Ohio Ave. (Entrance)
- 7. MPD Officer N. FM 491 Rd. / Ohio Ave. (Entrance)