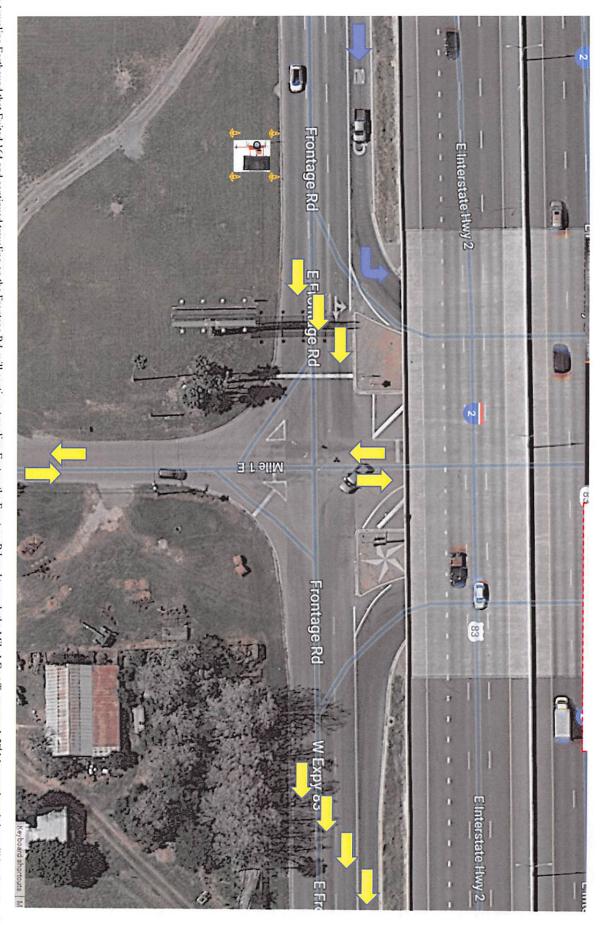

The proposed road closures are intended to manage traffic during peak hours, specifically from 05:00 PM to 08:30 PM (please note that operation hours are subject to change daily). The closure will be implemented at the intersection of W. Frontage Rd. / N. Vermont Ave. & N. Texas Ave. During this period, all traffic at this intersection will be redirected east on the Frontage Road to the Mile 1 East turnaround. Vehicles will then travel back west, forming two lines on Westbound Frontage & N. Texas Ave., merging onto North FM 491, and finally entering the Rio Grande Valley Livestock Show event area. It is important to note that only emergency vehicles will be permitted to travel North and South underneath the Vermont & Texas Overpass.

To ensure the smooth implementation of this plan, seven officers will be assigned to specific areas as follows:

- 1. MPD Officer N. Vermont Ave. / WB Frontage Rd. (EB)
- 2. MPD Officer N. Vermont Ave. / WB Frontage Rd. (WB)
- 3. MPD Officer N. Texas Ave. / WB Frontage Rd. (EB)
- 4. MPD Officer N. Texas Ave. / EB Frontage Rd. (WS)
- 5. MPD Officer N. Texas Ave. / FM 491 (ES)
- 6. MPD Officer N. FM 491 Rd. / Ohio Ave. (Entrance)
- 7. MPD Officer N. FM 491 Rd. / Ohio Ave. (Entrance)