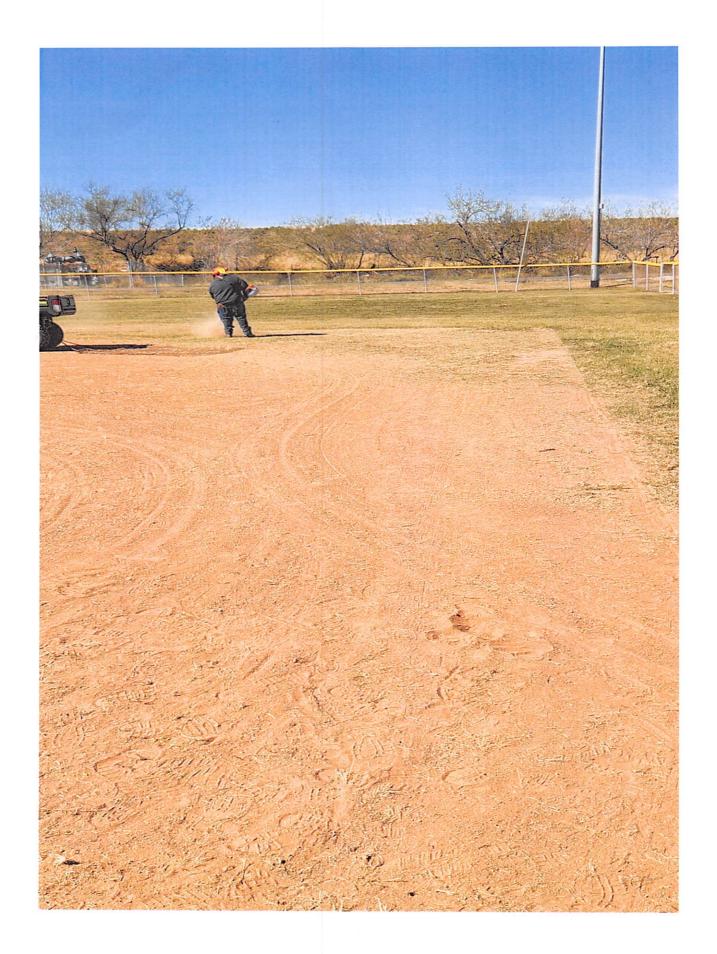

The Parks Department team have been working hard in preparing the baseball fields.

We recently have acquired red dirt to have a much better playing field for the youth/players.

We will also be restriping/painting the parking lot or spaces for the vehicles parking.

Collier Park baseball fields will be ready before March 22, 2024, which is the date of starting Little League season.

I would like to thank Sammy Ochoa, our new Supervisor of Parks, for his hard work and dedication on making sure everything is taken care of the tasks assigned and meeting the deadlines. Especially with Collier Park fields.

### Collier Park/Little League Update

An update in regards to the Little League fields and Press box project, we have acquired the materials necessary to start the repairs of the press box at the Little League fields. Our crews will start the repairs in the next few days and our goal is to finish in time before Little League season starts as long as we don't have any major setbacks. We have also acquired much needed red dirt for our baseball fields in order to achieve a better playing field for our kids/youth. Our Parks Department has been working on the preparation of the fields since around mid-January so we can have them ready to play when the season starts around late March or early April. The Parks Department will also be paintings/striping parking lot area at Collier Park. We will provide pictures of the progress being done at the Little League baseball fields.