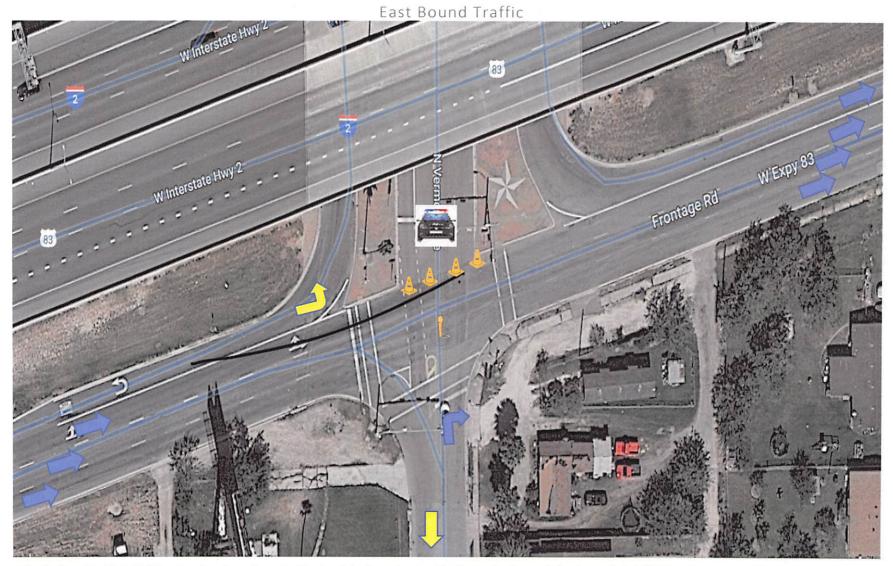

The proposed road closures are intended to manage traffic during peak hours, specifically from 05:00 PM to 08:30 PM (please note that operation hours are subject to change daily). The closure will be implemented at the intersection of W. Frontage Rd. / N. Vermont Ave. & N. Texas Ave. During this period, all traffic at this intersection will be redirected east on the Frontage Road to the Mile 1 East turnaround. Vehicles will then travel back west, forming two lines on Westbound Frontage & N. Texas Ave., merging onto North FM 491, and finally entering the Rio Grande Valley Livestock Show event area. It is important to note that only emergency vehicles will be permitted to travel North and South underneath the Vermont & Texas Overpass.

To ensure the smooth implementation of this plan, seven officers will be assigned to specific areas as follows:

- 1. MPD Officer N. Vermont Ave. / WB Frontage Rd. (EB)
- 2. MPD Officer N. Vermont Ave. / WB Frontage Rd. (WB)
- 3. MPD Officer N. Texas Ave. / WB Frontage Rd. (EB)
- 4. MPD Officer N. Texas Ave. / EB Frontage Rd. (WS)
- 5. MPD Officer N. Texas Ave. / FM 491 (ES)
- 6. MPD Officer N. FM 491 Rd. / Ohio Ave. (Entrance)
- 7. MPD Officer N. FM 491 Rd. / Ohio Ave. (Entrance)