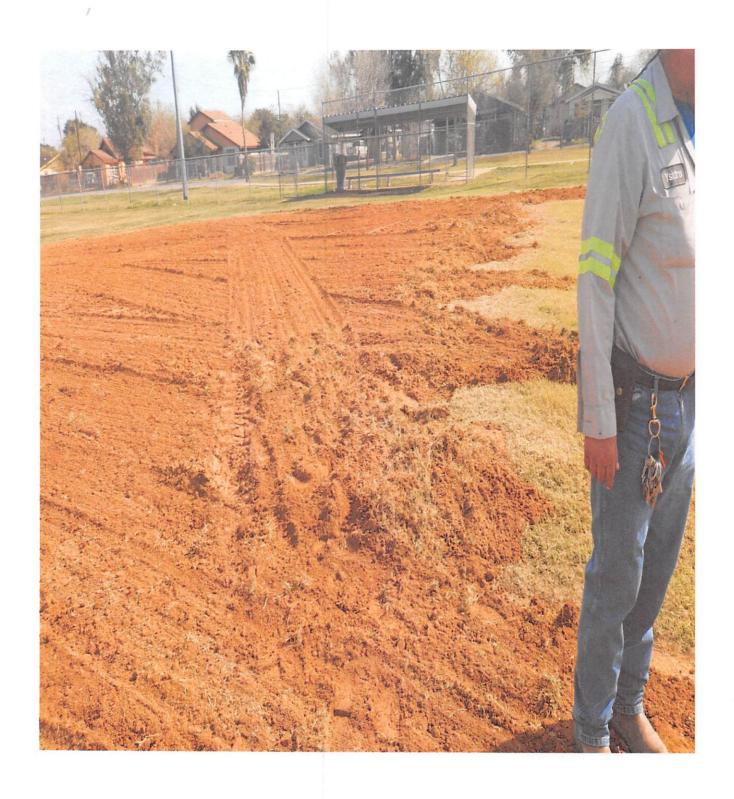

The Parks Department team have been working hard in preparing the baseball fields.

We recently have acquired red dirt to have a much better playing field for the youth/players.

We will also be restriping/painting the parking lot or spaces for the vehicles parking.

Collier Park baseball fields will be ready before March 22, 2024, which is the date of starting Little League season.

I would like to thank Sammy Ochoa, our new Supervisor of Parks, for his hard work and dedication on making sure everything is taken care of the tasks assigned and meeting the deadlines. Especially with Collier Park fields.

### Collier Park/Little League Update

An update in regards to the Little League fields and Press box project, we have acquired the materials necessary to start the repairs of the press box at the Little League fields. Our crews will start the repairs in the next few days and our goal is to finish in time before Little League season starts as long as we don't have any major setbacks. We have also acquired much needed red dirt for our baseball fields in order to achieve a better playing field for our kids/youth. Our Parks Department has been working on the preparation of the fields since around mid-January so we can have them ready to play when the season starts around late March or early April. The Parks Department will also be paintings/striping parking lot area at Collier Park. We will provide pictures of the progress being done at the Little League baseball fields.