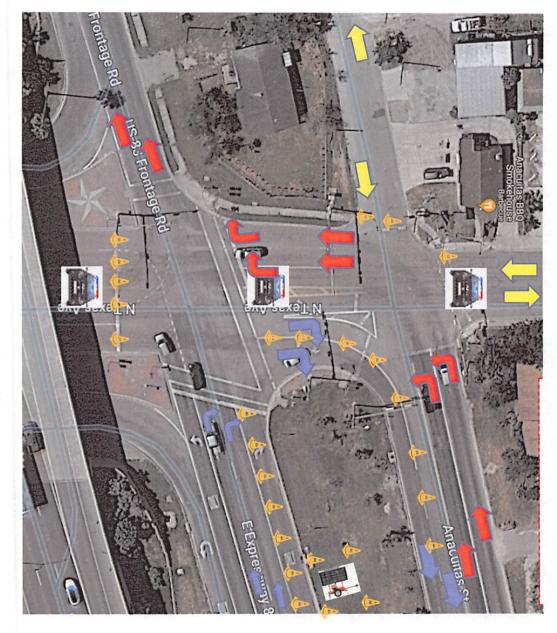

The proposed road closures are intended to manage traffic during peak hours, specifically from 05:00 PM to 08:30 PM (please note that operation hours are subject to change daily). The closure will be implemented at the intersection of W. Frontage Rd. / N. Vermont Ave. & N. Texas Ave. During this period, all traffic at this intersection will be redirected east on the Frontage Road to the Mile 1 East turnaround. Vehicles will then travel back west, forming two lines on Westbound Frontage & N. Texas Ave., merging onto North FM 491, and finally entering the Rio Grande Valley Livestock Show event area. It is important to note that only emergency vehicles will be permitted to travel North and South underneath the Vermont & Texas Overpass.

To ensure the smooth implementation of this plan, seven officers will be assigned to specific areas as follows:

- 1. MPD Officer N. Vermont Ave. / WB Frontage Rd. (EB)
- 2. MPD Officer N. Vermont Ave. / WB Frontage Rd. (WB)
- 3. MPD Officer N. Texas Ave. / WB Frontage Rd. (EB)
- 4. MPD Officer N. Texas Ave. / EB Frontage Rd. (WS)
- 5. MPD Officer N. Texas Ave. / FM 491 (ES)
- 6. MPD Officer N. FM 491 Rd. / Ohio Ave. (Entrance)
- 7. MPD Officer N. FM 491 Rd. / Ohio Ave. (Entrance)