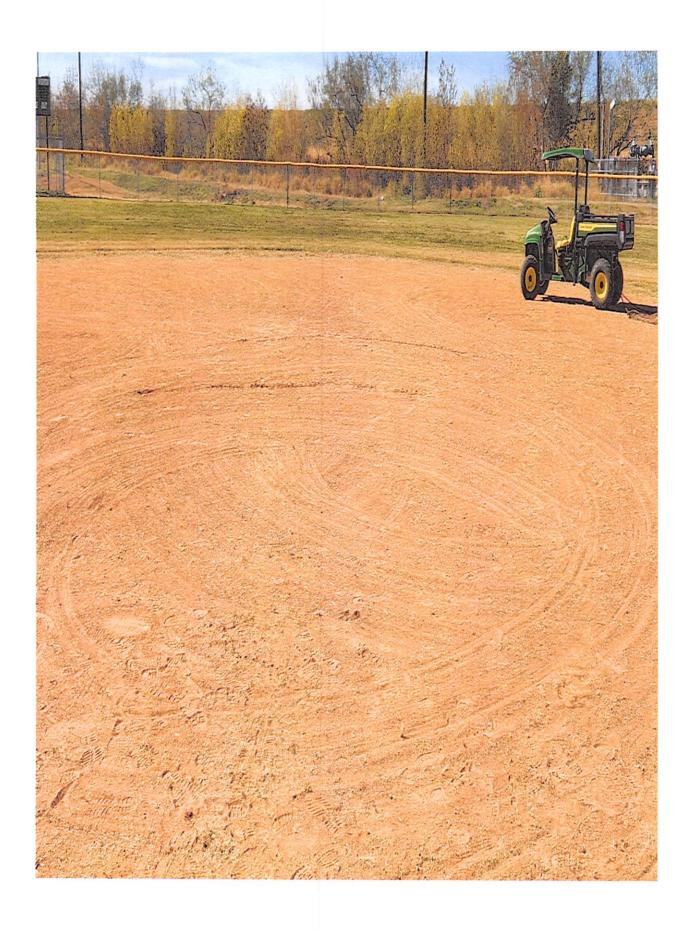

The Parks Department team have been working hard in preparing the baseball fields.

We recently have acquired red dirt to have a much better playing field for the youth/players.

We will also be restriping/painting the parking lot or spaces for the vehicles parking.

Collier Park baseball fields will be ready before March 22, 2024, which is the date of starting Little League season.

I would like to thank Sammy Ochoa, our new Supervisor of Parks, for his hard work and dedication on making sure everything is taken care of the tasks assigned and meeting the deadlines. Especially with Collier Park fields.

### Collier Park/Little League Update

An update in regards to the Little League fields and Press box project, we have acquired the materials necessary to start the repairs of the press box at the Little League fields. Our crews will start the repairs in the next few days and our goal is to finish in time before Little League season starts as long as we don't have any major setbacks. We have also acquired much needed red dirt for our baseball fields in order to achieve a better playing field for our kids/youth. Our Parks Department has been working on the preparation of the fields since around mid-January so we can have them ready to play when the season starts around late March or early April. The Parks Department will also be paintings/striping parking lot area at Collier Park. We will provide pictures of the progress being done at the Little League baseball fields.