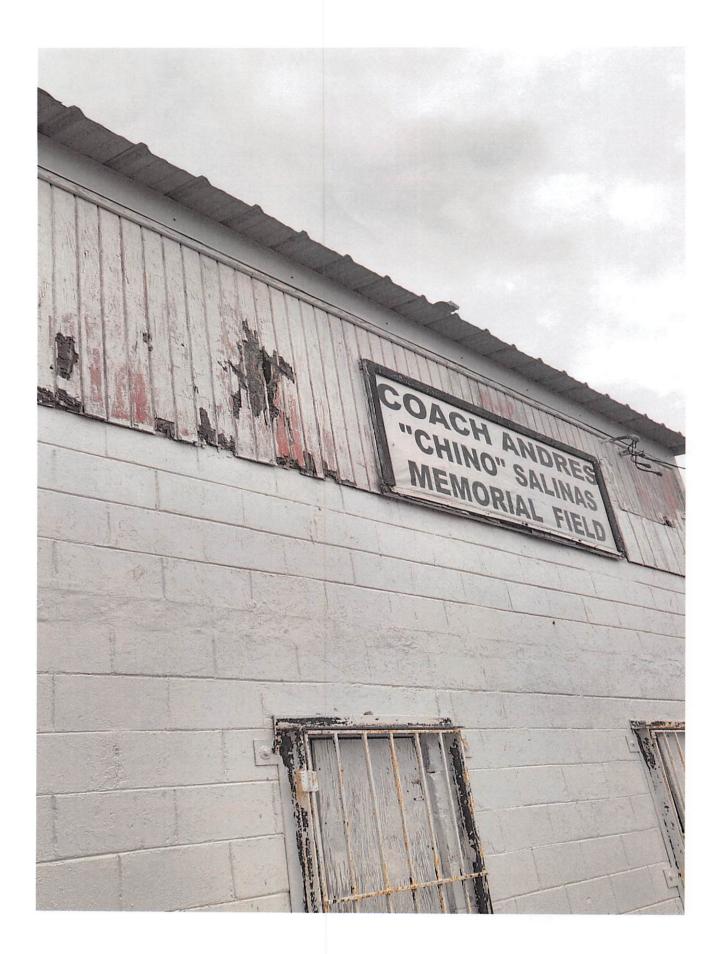

### Project: Collier Park/Little League Update

I am please to announce or give you an update for the project(s) we are going to work on.

We are currently in the process of starting the Collier Baseball Park to repair the press box and the stairway to the press box. Out team of the Public Works Department will be doing the repairs of this project. The material for the project is already in place, we anticipate to start Tuesday, February 20, 2024.

Attached are pictures of the work being done on the fields and of current press box.

If you have any questions or concerns, please do not hesitate to reach out.

Thank You again for your support

Sincerely