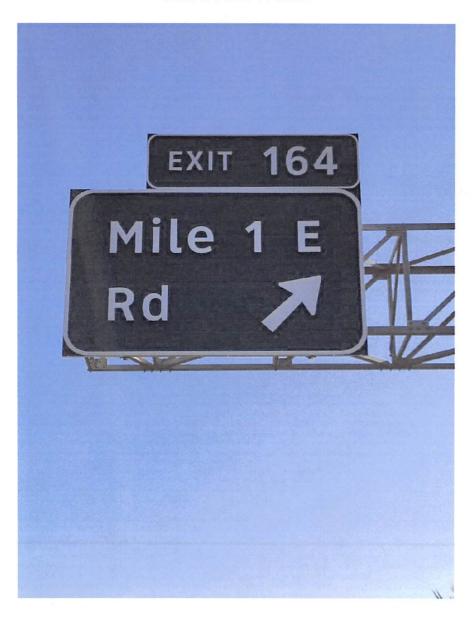

Traffic traveling Southbound on Texas Ave. will be rerouted west at all nearing intersections.

Traffic travelling Northbound on Texas Ave. will be rerouted east at all nearing intersections.

Traffic traveling both eastbound & westbound Frontage Road will be rerouted using the turnaround as to not impede the flow of traffic and may get back on to the Expressway on Vermont Ave. & Mile 1 East Rd.