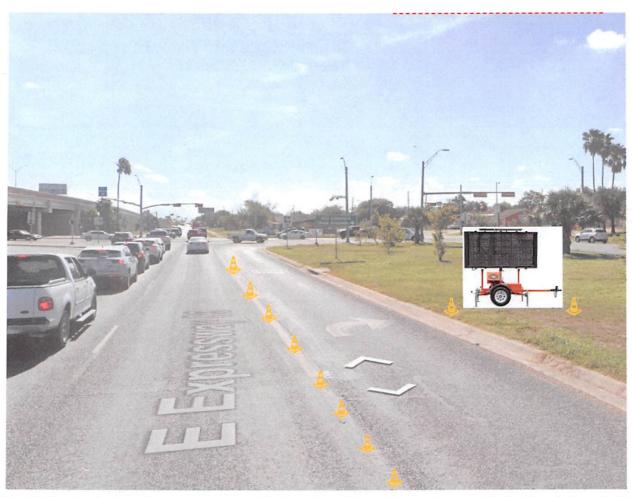

The proposed road closures are intended to manage traffic during peak hours, specifically from 05:00 PM to 08:30 PM (please note that operation hours are subject to change daily). The closure will be implemented at the intersection of W. Frontage Rd. / N. Vermont Ave. & N. Texas Ave. During this period, all traffic at this intersection will be redirected east on the Frontage Road to the Mile 1 East turnaround. Vehicles will then travel back west, forming two lines on Westbound Frontage & N. Texas Ave., merging onto North FM 491, and finally entering the Rio Grande Valley Livestock Show event area. It is important to note that only emergency vehicles will be permitted to travel North and South underneath the Vermont & Texas Overpass.