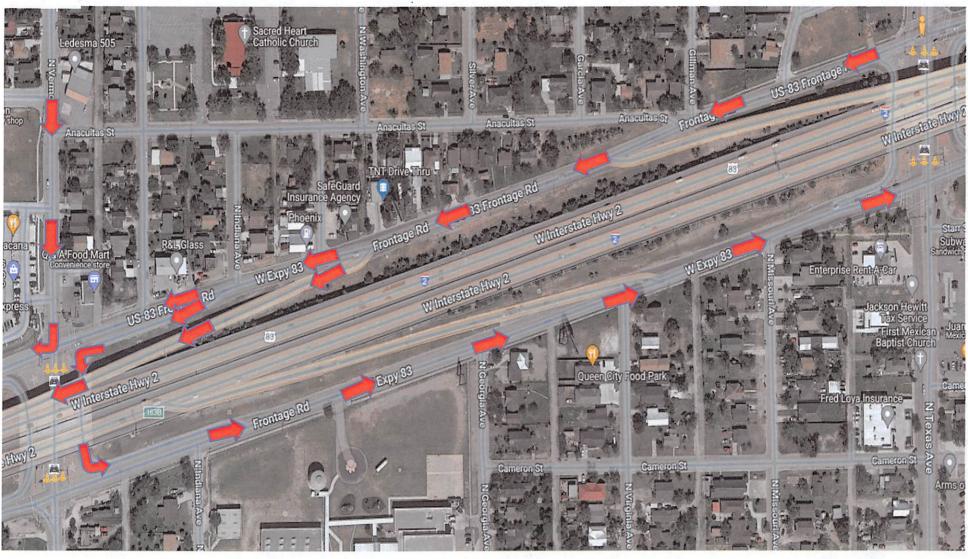

The proposed road closures are intended to manage traffic during peak hours, specifically from 05:00 PM to 08:30 PM (please note that operation hours are subject to change daily). The closure will be implemented at the intersection of W. Frontage Rd. / N. Vermont Ave. & N. Texas Ave. During this period, all traffic at this intersection will be redirected east on the Frontage Road to the Mile 1 East turnaround. Vehicles will then travel back west, forming two lines on Westbound Frontage & N. Texas Ave., merging onto North FM 491, and finally entering the Rio Grande Valley Livestock Show event area. It is important to note that only emergency vehicles will be permitted to travel North and South underneath the Vermont & Texas Overpass.

To ensure the smooth implementation of this plan, seven officers will be assigned to specific areas as follows:

- 1. MPD Officer N. Vermont Ave. / WB Frontage Rd. (EB)
- 2. MPD Officer N. Vermont Ave. / WB Frontage Rd. (WB)
- 3. MPD Officer N. Texas Ave. / WB Frontage Rd. (EB)
- 4. MPD Officer N. Texas Ave. / EB Frontage Rd. (WS)
- 5. MPD Officer N. Texas Ave. / FM 491 (ES)
- 6. MPD Officer N. FM 491 Rd. / Ohio Ave. (Entrance)
- 7. MPD Officer N. FM 491 Rd. / Ohio Ave. (Entrance)