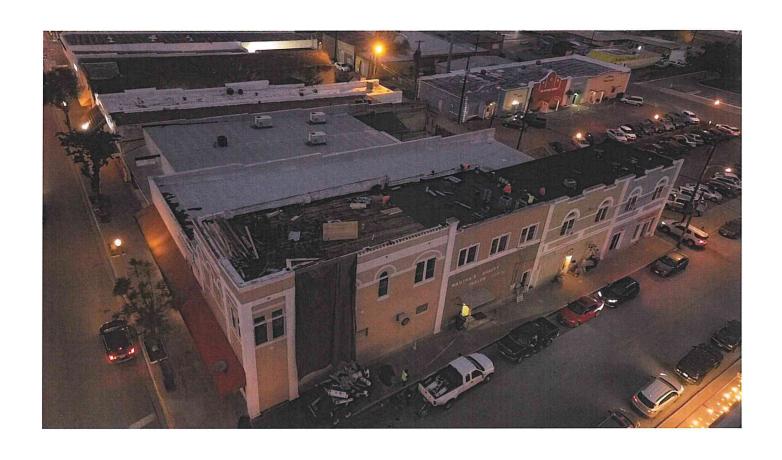

### Project: Collier Park/Little League Update

I am please to announce or give you an update for the project(s) we are going to work on.

We are currently in the process of starting the Collier Baseball Park to repair the press box and the stairway to the press box. Out team of the Public Works Department will be doing the repairs of this project. The material for the project is already in place, we anticipate to start Tuesday, February 20, 2024.

If everything goes well as planned the top portion of the repair which consists of the press box will be ready withing 3 to 5 days.

We are currently getting estimates/quotes to build the stairway of metal. If quotes are not feasible or expensive, we will be building the stairways out of wood, just the way it is.

Attached are pictures of the work being done on the fields and of current press box.

If you have any questions or concerns, please do not hesitate to reach out.

Thank You again for your support

Sincerely