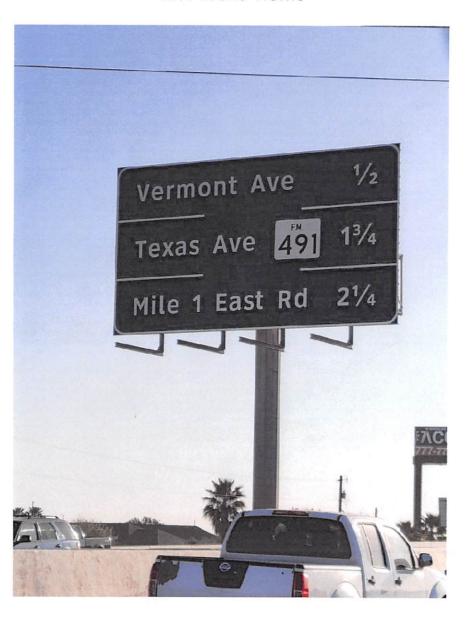

Traffic traveling Southbound on Texas Ave. will be rerouted west at all nearing intersections.

Traffic travelling Northbound on Texas Ave. will be rerouted east at all nearing intersections.

Traffic traveling both eastbound & westbound Frontage Road will be rerouted using the turnaround as to not impede the flow of traffic and may get back on to the Expressway on Vermont Ave. & Mile 1 East Rd.