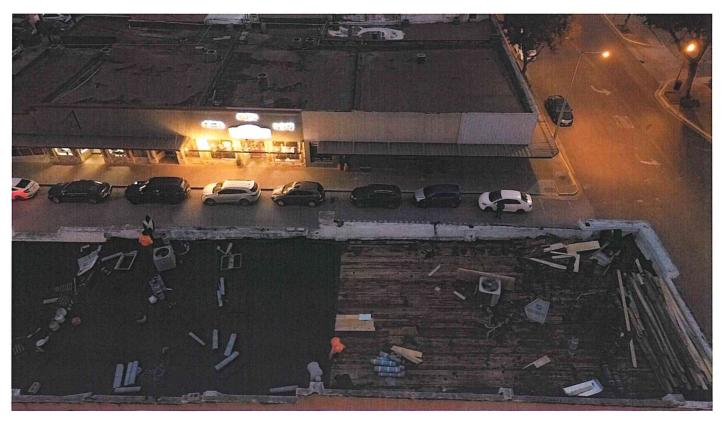

### Project: Collier Park/Little League Update

I am please to announce or give you an update for the project(s) we are going to work on.

We are currently in the process of starting the Collier Baseball Park to repair the press box and the stairway to the press box. Out team of the Public Works Department will be doing the repairs of this project. The material for the project is already in place, we anticipate to start Tuesday, February 20, 2024.

If everything goes well as planned the top portion of the repair which consists of the press box will be ready withing 3 to 5 days.

We are currently getting estimates/quotes to build the stairway of metal. If quotes are not feasible or expensive, we will be building the stairways out of wood, just the way it is.

Attached are pictures of the work being done on the fields and of current press box.

If you have any questions or concerns, please do not hesitate to reach out.

Thank You again for your support

Sincerely