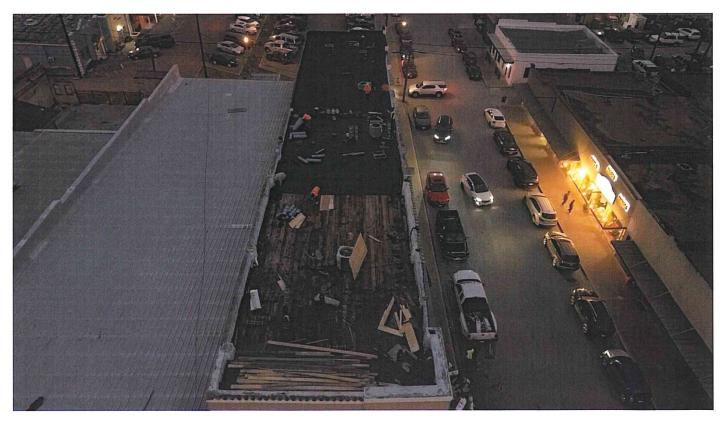

### Project: Collier Park/Little League Update

I am please to announce or give you an update for the project(s) we are going to work on.

We are currently in the process of starting the Collier Baseball Park to repair the press box and the stairway to the press box. Out team of the Public Works Department will be doing the repairs of this project. The material for the project is already in place, we anticipate to start Tuesday, February 20, 2024.

If everything goes well as planned the top portion of the repair which consists of the press box will be ready withing 3 to 5 days.

We are currently getting estimates/quotes to build the stairway of metal. If quotes are not feasible or expensive, we will be building the stairways out of wood, just the way it is.

Attached are pictures of the work being done on the fields and of current press box.

If you have any questions or concerns, please do not hesitate to reach out.

Thank You again for your support

Sincerely