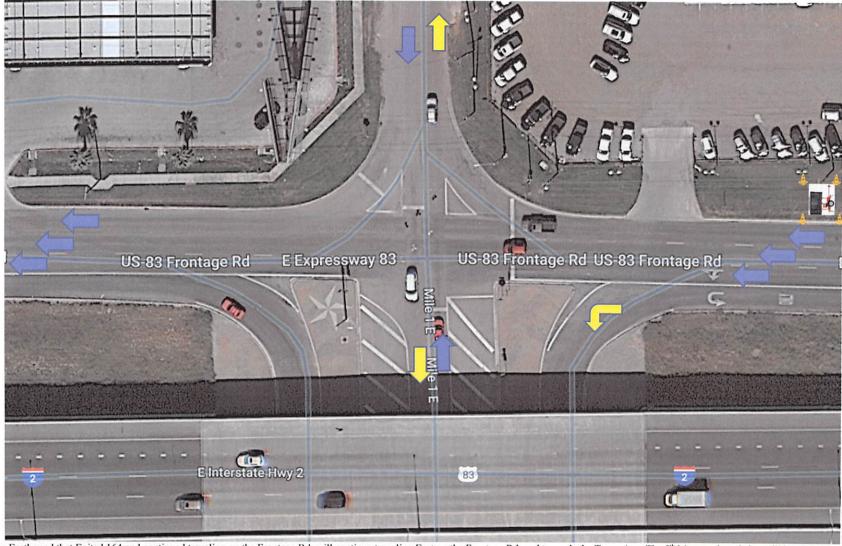

Traffic traveling Southbound on Texas Ave. will be rerouted west at all nearing intersections.

Traffic travelling Northbound on Texas Ave. will be rerouted east at all nearing intersections.

Traffic traveling both eastbound & westbound Frontage Road will be rerouted using the turnaround as to not impede the flow of traffic and may get back on to the Expressway on Vermont Ave. & Mile 1 East Rd.

Traffic traveling both eastbound & westbound on Business 83 will be rerouted to the nearest intersection of Ohio Ave. & Missouri Ave. as to not impede the flow of traffic and may get back on to the Expressway.

The proposed road closures are intended to manage traffic during peak hours, specifically from 05:00 PM to 08:30 PM (please note that operation hours are subject to change daily). The closure will be implemented at the intersection of W. Frontage Rd. / N. Vermont Ave. & N. Texas Ave. During this period, all traffic at this intersection will be redirected east on the Frontage Road to the Mile 1 East turnaround. Vehicles will then travel back west, forming two lines on Westbound Frontage & N. Texas Ave., merging onto North FM 491, and finally entering the Rio Grande Valley Livestock Show event area. It is important to note that only emergency vehicles will be permitted to travel North and South underneath the Vermont & Texas Overpass.