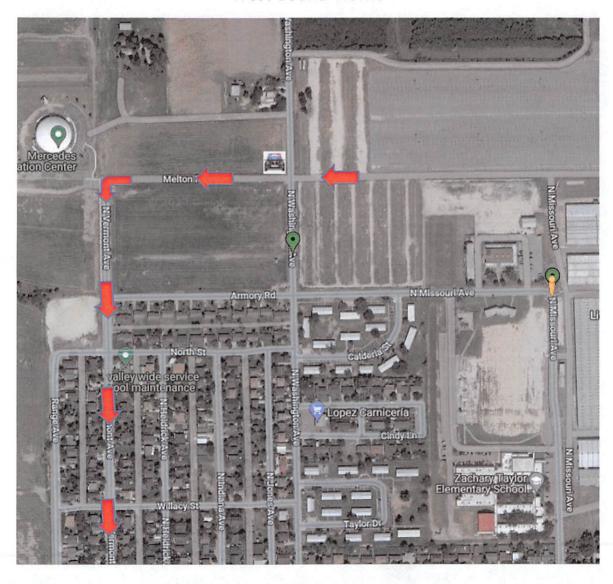

The proposed road closures are intended to manage traffic during peak hours, specifically from 05:00 PM to 08:30 PM (please note that operation hours are subject to change daily). The closure will be implemented at the intersection of W. Frontage Rd. / N. Vermont Ave. & N. Texas Ave. During this period, all traffic at this intersection will be redirected east on the Frontage Road to the Mile 1 East turnaround. Vehicles will then travel back west, forming two lines on Westbound Frontage & N. Texas Ave., merging onto North FM 491, and finally entering the Rio Grande Valley Livestock Show event area. It is important to note that only emergency vehicles will be permitted to travel North and South underneath the Vermont & Texas Overpass.

To ensure the smooth implementation of this plan, seven officers will be assigned to specific areas as follows:

- 1. MPD Officer N. Vermont Ave. / WB Frontage Rd. (EB)
- 2. MPD Officer N. Vermont Ave. / WB Frontage Rd. (WB)
- 3. MPD Officer N. Texas Ave. / WB Frontage Rd. (EB)
- 4. MPD Officer N. Texas Ave. / EB Frontage Rd. (WS)
- 5. MPD Officer N. Texas Ave. / FM 491 (ES)
- 6. MPD Officer N. FM 491 Rd. / Ohio Ave. (Entrance)
- 7. MPD Officer N. FM 491 Rd. / Ohio Ave. (Entrance)