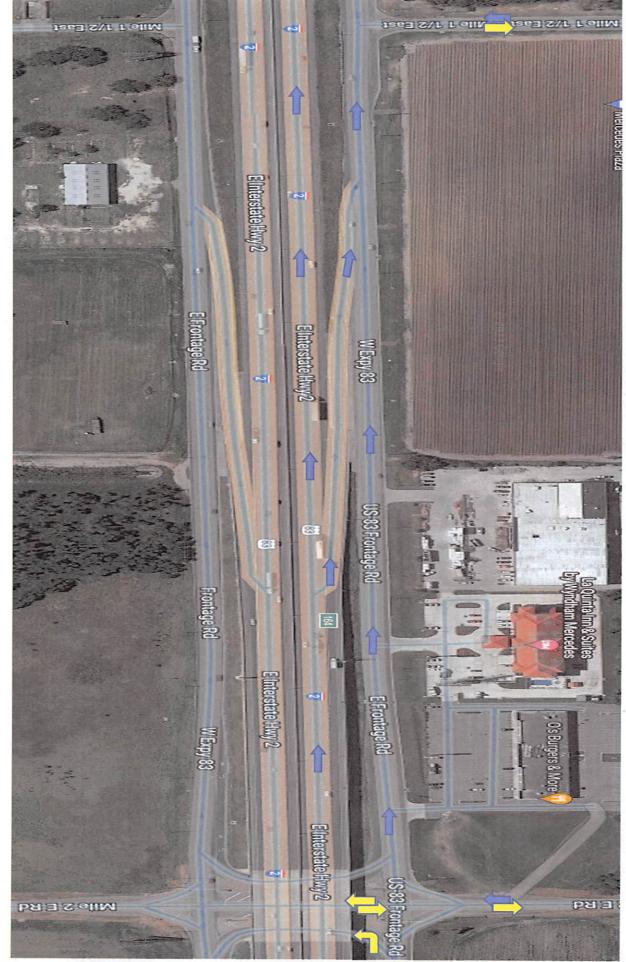

The proposed road closures are intended to manage traffic during peak hours, specifically from 05:00 PM to 08:30 PM (please note that operation hours are subject to change daily). The closure will be implemented at the intersection of W. Frontage Rd. / N. Vermont Ave. & N. Texas Ave. During this period, all traffic at this intersection will be redirected east on the Frontage Road to the Mile 1 East turnaround. Vehicles will then travel back west, forming two lines on Westbound Frontage & N. Texas Ave., merging onto North FM 491, and finally entering the Rio Grande Valley Livestock Show event area. It is important to note that only emergency vehicles will be permitted to travel North and South underneath the Vermont & Texas Overpass.

To ensure the smooth implementation of this plan, seven officers will be assigned to specific areas as follows:

- 1. MPD Officer N. Vermont Ave. / WB Frontage Rd. (EB)
- 2. MPD Officer N. Vermont Ave. / WB Frontage Rd. (WB)
- 3. MPD Officer N. Texas Ave. / WB Frontage Rd. (EB)
- 4. MPD Officer N. Texas Ave. / EB Frontage Rd. (WS)
- 5. MPD Officer N. Texas Ave. / FM 491 (ES)
- 6. MPD Officer N. FM 491 Rd. / Ohio Ave. (Entrance)
- 7. MPD Officer N. FM 491 Rd. / Ohio Ave. (Entrance)