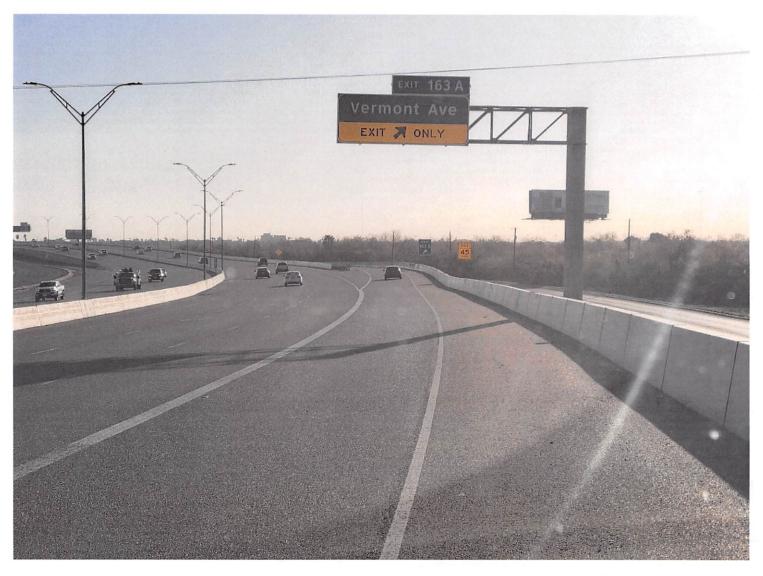

Traffic traveling Southbound on Texas Ave. will be rerouted west at all nearing intersections.

Traffic travelling Northbound on Texas Ave. will be rerouted east at all nearing intersections.

Traffic traveling both eastbound & westbound Frontage Road will be rerouted using the turnaround as to not impede the flow of traffic and may get back on to the Expressway on Vermont Ave. & Mile 1 East Rd.