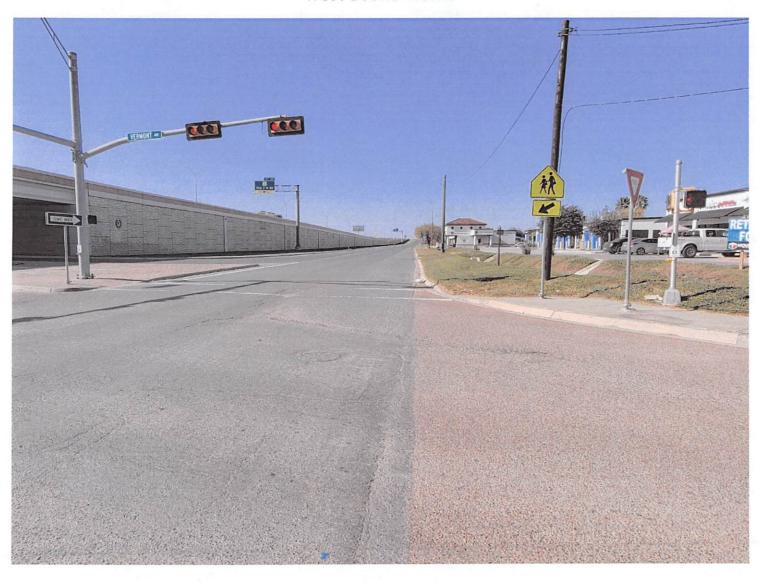

The proposed road closures are intended to manage traffic during peak hours, specifically from 05:00 PM to 08:30 PM (please note that operation hours are subject to change daily). The closure will be implemented at the intersection of W. Frontage Rd. / N. Vermont Ave. & N. Texas Ave. During this period, all traffic at this intersection will be redirected east on the Frontage Road to the Mile 1 East turnaround. Vehicles will then travel back west, forming two lines on Westbound Frontage & N. Texas Ave., merging onto North FM 491, and finally entering the Rio Grande Valley Livestock Show event area. It is important to note that only emergency vehicles will be permitted to travel North and South underneath the Vermont & Texas Overpass.