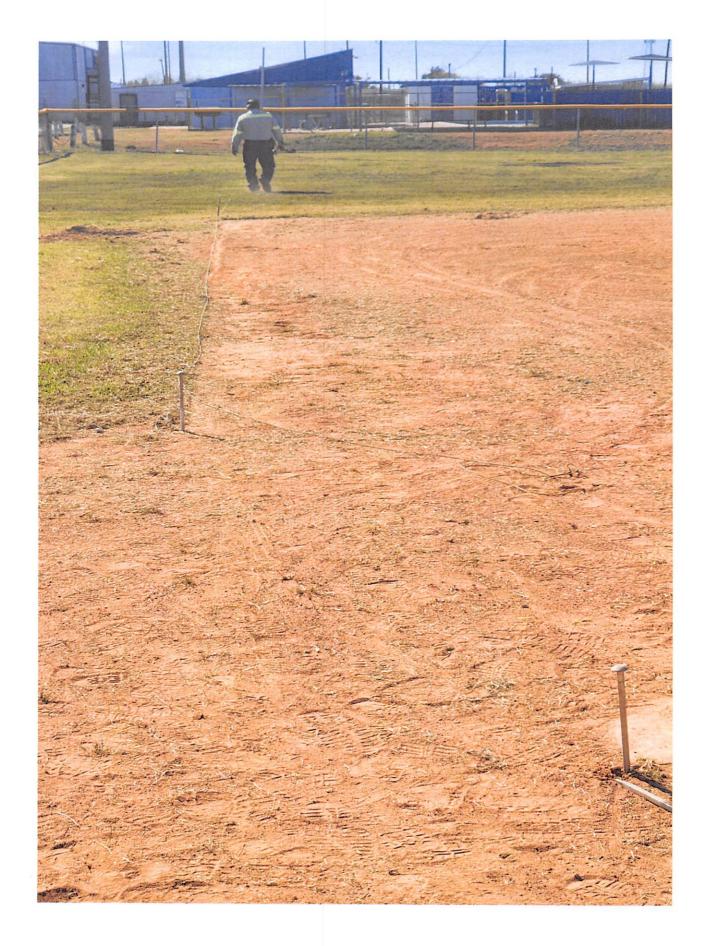

The Parks Department team have been working hard in preparing the baseball fields.

We recently have acquired red dirt to have a much better playing field for the youth/players.

We will also be restriping/painting the parking lot or spaces for the vehicles parking.

Collier Park baseball fields will be ready before March 22, 2024, which is the date of starting Little League season.

I would like to thank Sammy Ochoa, our new Supervisor of Parks, for his hard work and dedication on making sure everything is taken care of the tasks assigned and meeting the deadlines. Especially with Collier Park fields.

### Collier Park/Little League Update

An update in regards to the Little League fields and Press box project, we have acquired the materials necessary to start the repairs of the press box at the Little League fields. Our crews will start the repairs in the next few days and our goal is to finish in time before Little League season starts as long as we don't have any major setbacks. We have also acquired much needed red dirt for our baseball fields in order to achieve a better playing field for our kids/youth. Our Parks Department has been working on the preparation of the fields since around mid-January so we can have them ready to play when the season starts around late March or early April. The Parks Department will also be paintings/striping parking lot area at Collier Park. We will provide pictures of the progress being done at the Little League baseball fields.