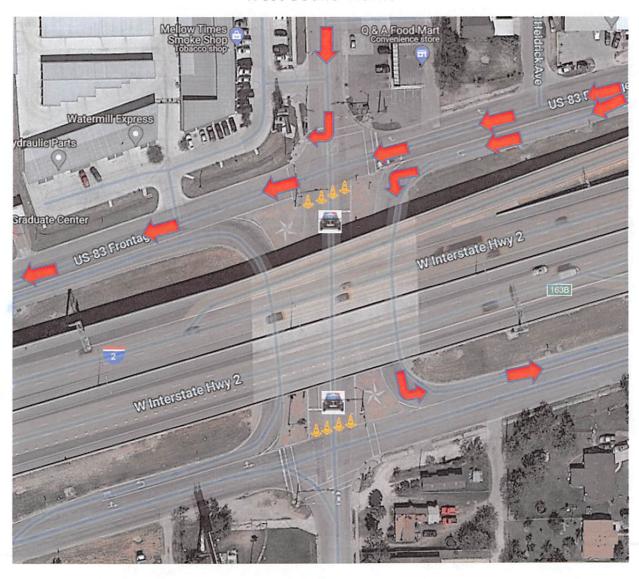

The proposed road closures are intended to manage traffic during peak hours, specifically from 05:00 PM to 08:30 PM (please note that operation hours are subject to change daily). The closure will be implemented at the intersection of W. Frontage Rd. / N. Vermont Ave. & N. Texas Ave. During this period, all traffic at this intersection will be redirected east on the Frontage Road to the Mile 1 East turnaround. Vehicles will then travel back west, forming two lines on Westbound Frontage & N. Texas Ave., merging onto North FM 491, and finally entering the Rio Grande Valley Livestock Show event area. It is important to note that only emergency vehicles will be permitted to travel North and South underneath the Vermont & Texas Overpass.

To ensure the smooth implementation of this plan, seven officers will be assigned to specific areas as follows:

- 1. MPD Officer N. Vermont Ave. / WB Frontage Rd. (EB)
- 2. MPD Officer N. Vermont Ave. / WB Frontage Rd. (WB)
- 3. MPD Officer N. Texas Ave. / WB Frontage Rd. (EB)
- 4. MPD Officer N. Texas Ave. / EB Frontage Rd. (WS)
- 5. MPD Officer N. Texas Ave. / FM 491 (ES)
- 6. MPD Officer N. FM 491 Rd. / Ohio Ave. (Entrance)
- 7. MPD Officer N. FM 491 Rd. / Ohio Ave. (Entrance)