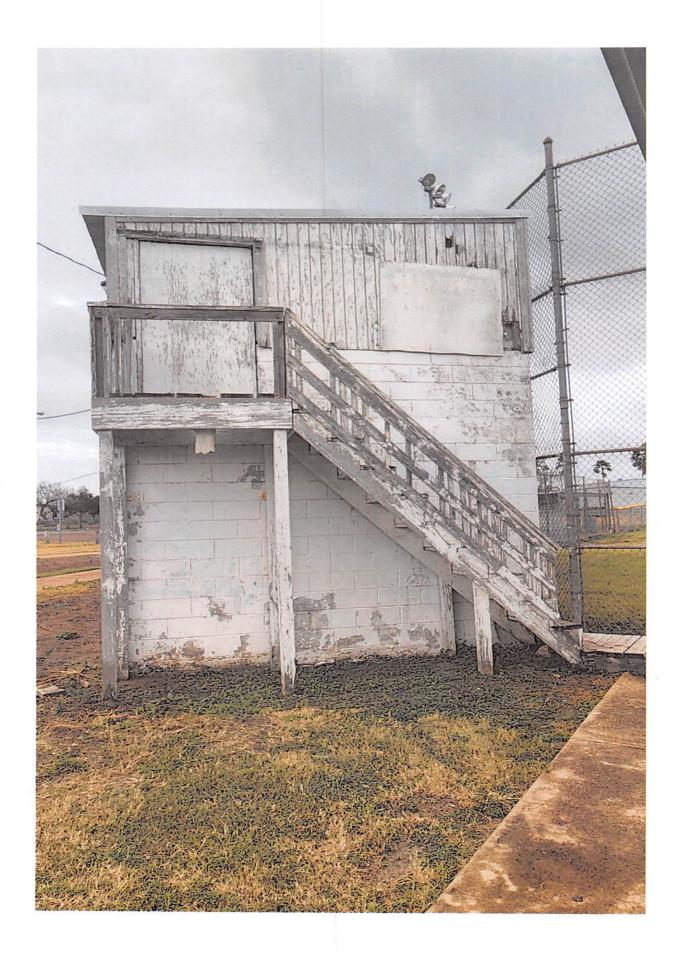

### Project: Collier Park/Little League Update

I am please to announce or give you an update for the project(s) we are going to work on.

We are currently in the process of starting the Collier Baseball Park to repair the press box and the stairway to the press box. Out team of the Public Works Department will be doing the repairs of this project. The material for the project is already in place, we anticipate to start Tuesday, February 20, 2024.

If everything goes well as planned the top portion of the repair which consists of the press box will be ready withing 3 to 5 days.

We are currently getting estimates/quotes to build the stairway of metal. If quotes are not feasible or expensive, we will be building the stairways out of wood, just the way it is.

Attached are pictures of the work being done on the fields and of current press box.

If you have any questions or concerns, please do not hesitate to reach out.

Thank You again for your support

Sincerely