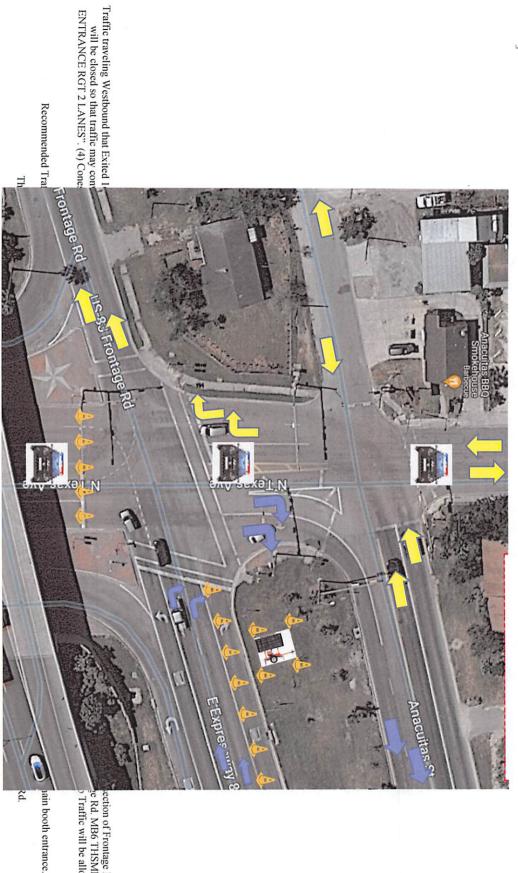

The proposed road closures are intended to manage traffic during peak hours, specifically from 05:00 PM to 08:30 PM (please note that operation hours are subject to change daily). The closure will be implemented at the intersection of W. Frontage Rd. / N. Vermont Ave. & N. Texas Ave. During this period, all traffic at this intersection will be redirected east on the Frontage Road to the Mile 1 East turnaround. Vehicles will then travel back west, forming two lines on Westbound Frontage & N. Texas Ave., merging onto North FM 491, and finally entering the Rio Grande Valley Livestock Show event area. It is important to note that only emergency vehicles will be permitted to travel North and South underneath the Vermont & Texas Overpass.

To ensure the smooth implementation of this plan, seven officers will be assigned to specific areas as follows:

- 1. MPD Officer N. Vermont Ave. / WB Frontage Rd. (EB)
- 2. MPD Officer N. Vermont Ave. / WB Frontage Rd. (WB)
- 3. MPD Officer N. Texas Ave. / WB Frontage Rd. (EB)
- 4. MPD Officer N. Texas Ave. / EB Frontage Rd. (WS)
- 5. MPD Officer N. Texas Ave. / FM 491 (ES)
- 6. MPD Officer N. FM 491 Rd. / Ohio Ave. (Entrance)
- 7. MPD Officer N. FM 491 Rd. / Ohio Ave. (Entrance)