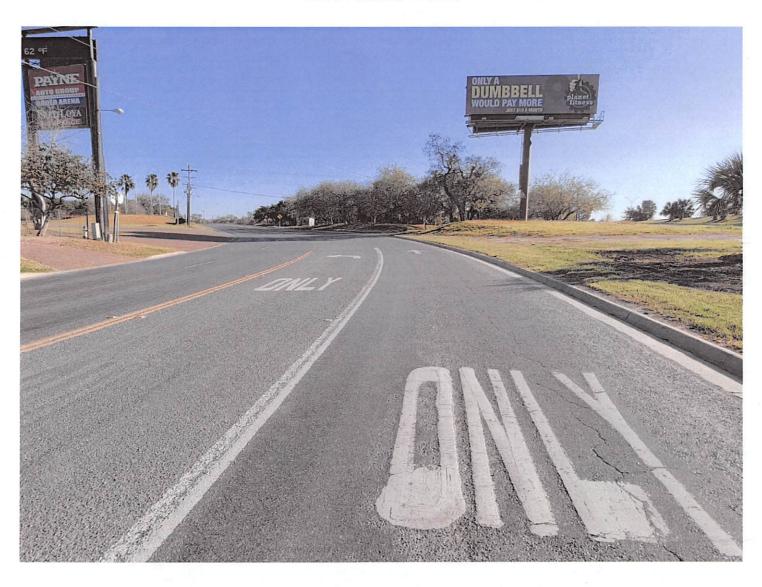

The proposed road closures are intended to manage traffic during peak hours, specifically from 05:00 PM to 08:30 PM (please note that operation hours are subject to change daily). The closure will be implemented at the intersection of W. Frontage Rd. / N. Vermont Ave. & N. Texas Ave. During this period, all traffic at this intersection will be redirected east on the Frontage Road to the Mile 1 East turnaround. Vehicles will then travel back west, forming two lines on Westbound Frontage & N. Texas Ave., merging onto North FM 491, and finally entering the Rio Grande Valley Livestock Show event area. It is important to note that only emergency vehicles will be permitted to travel North and South underneath the Vermont & Texas Overpass.