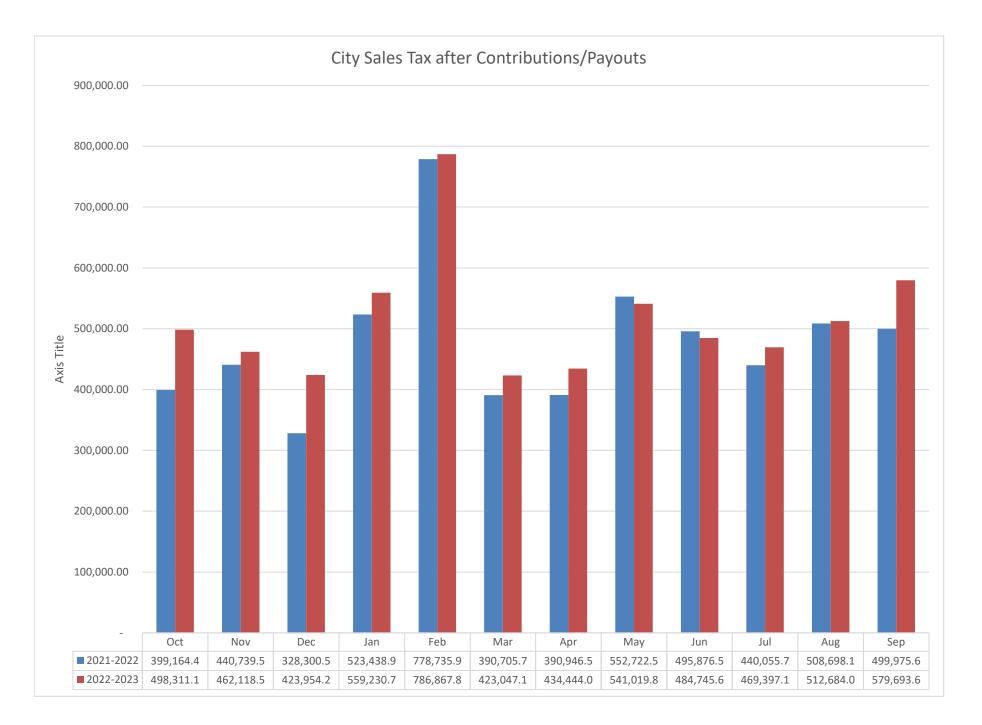

2. The insurance premiums by the City shall continue thereafter unless any of the following events are applicable to the employee:

a. the employee dies;

b. the employee becomes eligible for Medicare, whether or not they apply for Medicare;