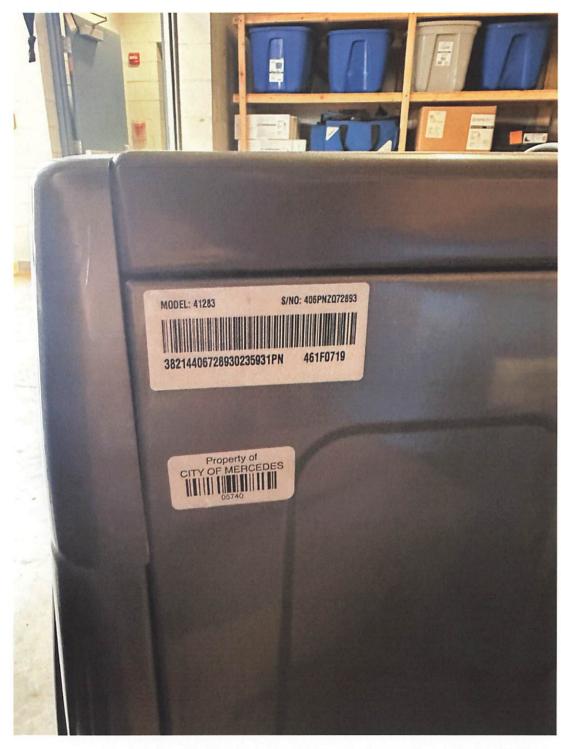

## CITY OF MERCEDES FIXED ASSET DISPOSAL / TRANSFER WORKSHEET

| Employee Name: Axel Vallejo                      | Date: 12-5-2023       |
|--------------------------------------------------|-----------------------|
| Department: Mercedes Fire Department             | Fiscal Year:          |
| Building/Site: Mercedes Fire Station             | Phone #: 956-565-7755 |
| Description of Fixed Asset: Vehicle Construction | Equipment Furniture 🗸 |
| Manufacturer: Kenmore - Washer Model:            | 41283                 |
| Serial #: 406PNZQ72893 Barcode                   | e #:                  |
| Transfer Date:                                   |                       |
| From Department: To                              | :                     |
| From Location:                                   | Office/Room #:        |
| To Location:                                     | Office/Room #:        |
| Disposal Date: 12-5-2023 Disposal Revenue: 0     |                       |
| Type of Disposition: Sold Parked Stored          | ]                     |
| Authorized By:                                   | 12/5/23               |
| Transferring Department Head Signature           | Date                  |
| Receiving Department Head Signature              | Date                  |
| Finance Approval                                 | Date                  |
| City Manager Approval                            | Date                  |