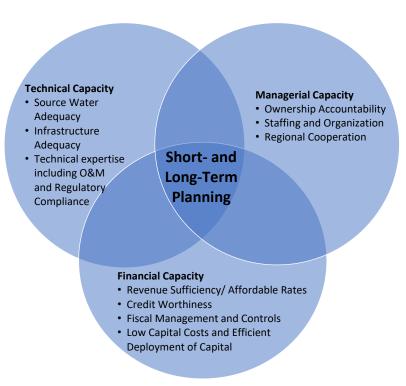

#### **Characteristics of the Approach**

- Recognizes that most of the cities in the Valley face numerous challenges
  managing their utilities in a sustainable manner. And the most of important
  challenge, is the historical and persistent low per capita income and high poverty
  rates in region, which affects every element of managing the utility in a negative
  manner.
- It focuses on changing the mindset of managing the utility from a technical/engineering perspective to managing the utility as a business enterprise: Not as a technical cost center but as a business profit center.
- Uses an integrated, rather than a purely technical/engineering, approach to addresses the critical business/enterprise elements of a utility including Infrastructure Operations & Maintenance, Overall Management, Financial Administration and Technical considerations. See Figure 1 below.

Our approach focuses on the Enterprise (business) aspect of the utility and sustaining the financial viability of the utility over the long run. So, it focuses on other key areas beyond infrastructure that are just as important, if not more important, to the financial stability of a utility: operations and maintenance (O&M), regulatory compliance, administration, and financial management, as shown in Figure 1 below.

Figure 1. Integrated Technical Managerial Financial (TMF) Utility Elements