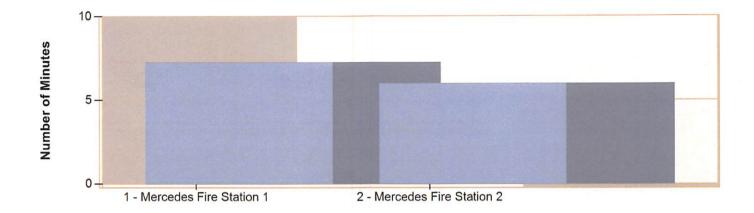

| TURNOUT TIME (min)<br>(Dispatch to Enroute) |
|-----------------------------|---------------------------------------------|
| 1 - Mercedes Fire Station 1 | 2:52                                        |
| 2 - Mercedes Fire Station 2 | 3:30                                        |
|                             |                                             |

**AVERAGE TURNOUT TIME:** 

3:11

Report calculates the average time difference between DISPATCH and ENROUTE for each station. Only REVIEWED incidents where ENROUTE time is provided are included. Cancelled apparatus are not included in this report.



Mercedes, TX

This report was generated on 12/15/2023 3:01:10 PM



#### Average Response Time per Station for Date Range

Start Date: 11/01/2023 | End Date: 11/30/2023



| STATION                     | AVERAGE RESPONSE  MM:SS  (Dispatch to Arrived) |
|-----------------------------|------------------------------------------------|
| 1 - Mercedes Fire Station 1 | 7:16                                           |
| 2 - Mercedes Fire Station 2 | 6:00                                           |



Mercedes, TX

This report was generated on 12/15/2023 3:02:22 PM



#### Incident List for Apparatus for Date Range

Apparatus: MAV-1 | Start Date: 11/01/2023 | End Date: 11/30/2023

| INCIDENT<br>DATE | INCIDENT# | ADDRESS                         | INCIDENT TYPE |
|------------------|-----------|---------------------------------|---------------|
|                  | Total #   | of Incidents for all Apparatus: | 0             |

Incidents must be Reviewed. (special n