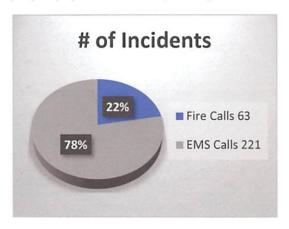

| 11       | 11       | 2       | 2           | 4       |
|                                                  | 4.004    | 4.450    | 25      |             | 115     |
| Total                                            | 1,824    | 1,450    | 85      | 61          | 146     |
| Dismissals                                       | 237      | 186      | 7       | 8           | 15      |
|                                                  | _        |          |         | \$ 3,074.20 | _       |

#### MERCEDES FIRE DEPARTMENT EMS

#### Monthly Report November 2023



"Through dedicated, professional members, the Mercedes Fire Department EMS care for and protects the lives and property of our community through incident response, comprehensive training, public education and fire prevention."





#### **Emergency Management:**

- Veterans Parade 2<sup>nd</sup> Safety Meeting.
- Participation in Safe School Committee meetings.
- TX Airlift After Action on incident.
- Continue on providing COVID-19 testing to all city employees when needed.
- Operational planning of December 2023 Marathon.
- Winter Wonderland planning meeting.
- Utilize WEBEOC during operations within the community.
- Marathon Traffic Plan Update.
- 2023 Marathon Planning with other local agencies. Magic Valley, MISD and RGVLS.
- MISD CTE Advisory Committee Meeting
- TTF-1 Valley Team Meeting
- Request and respond with FD Drone for operations within the community.

Mercedes, TX

This report was generated on 12/15/2023 2:59:34 PM



#### Incident Type Count per Station for Date Range

Start Date: 11/01/2023 | End