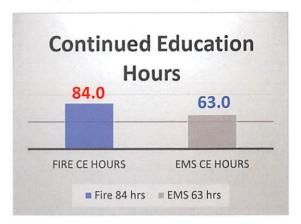

| 11       | 11       | 2       | 2           | 4       |
|                                                  | 4.004    | 4.450    | 25      |             | 115     |
| Total                                            | 1,824    | 1,450    | 85      | 61          | 146     |
| Dismissals                                       | 237      | 186      | 7       | 8           | 15      |
|                                                  | _        |          |         | \$ 3,074.20 | _       |

#### MERCEDES FIRE DEPARTMENT EMS

#### Monthly Report November 2023



"Through dedicated, professional members, the Mercedes Fire Department EMS care for and protects the lives and property of our community through incident response, comprehensive training, public education and fire prevention."





#### **Emergency Management:**

- Veterans Parade 2<sup>nd</sup> Safety Meeting.
- Participation in Safe School Committee meetings.
- TX Airlift After Action on incident.
- Continue on providing COVID-19 testing to all city employees when needed.
- Operational planning of December 2023 Marathon.
- Winter Wonderland planning meeting.
- Utilize WEBEOC during operations within the community.
- Marathon Traffic Plan Update.
- 2023 Marathon Planning with other local agencies. Magic Valley, MISD and RGVLS.
- MISD CTE Advisory Committee Meeting
- TTF-1 Valley Team Meeting
- Request and respond with FD Drone for operations within the community.

Mercedes, TX

This report was generated on 12/15/2023 2:59:34 PM



#### Incident Type Count per Station for Date Range

Start Date: 11/01/2023 | End Da