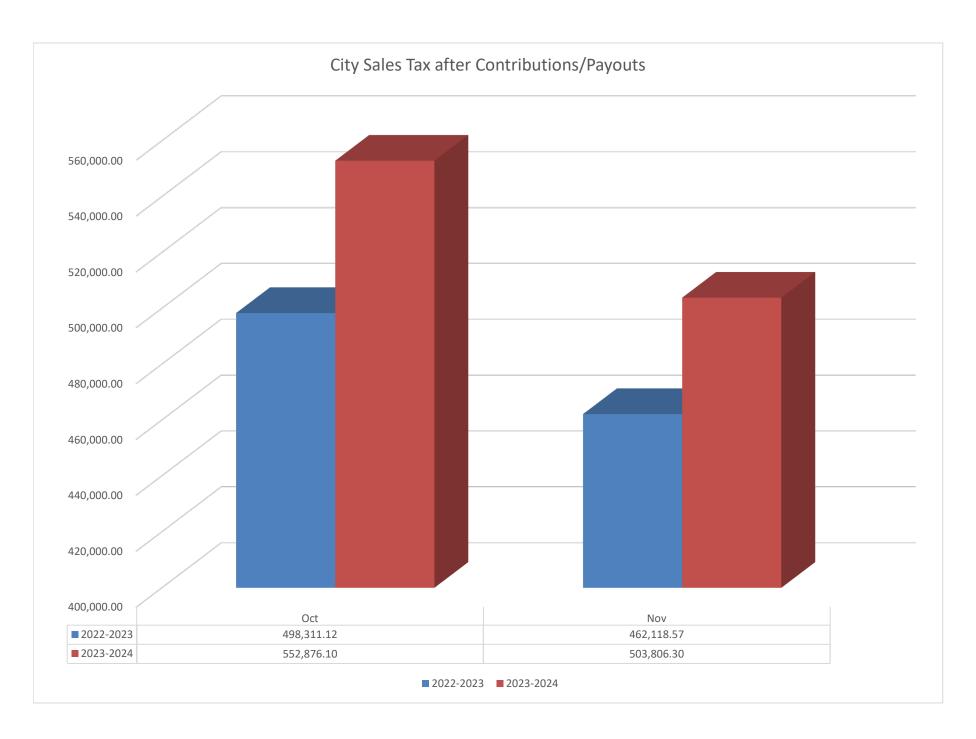

v 503,806.30 9.02% 462,118.57 960,429.69 1,056,682.40 10.02%

Gain/(Loss)

FY 23-24 96,253 % OF BUDGET 33.86% TO EDC 1,724,600 6,898,400 Total Projection

5,173,800

BUDGET

Note: Mth % Inc /Dec compared to prior month. Note: Yr % Inc /Dec compared to prior year.

Note: Revenue generated 2 months prior receipt. Ex: Generated in Oct will be received Dec

| Received | Generated | Received  | Generated |
|----------|-----------|-----------|-----------|
| October  | August    | April     | February  |
| November | September | May       | March     |
| December | October   | June      | April     |
| January  | November  | July      | May       |
| February | December  | August    | June      |
| March    | January   | September | July      |
|          |           |           |           |





CITY OF MERCEDES
Budget vs Actual FY 2023-2024 (UNAUDITED)
As at 11/30/2023

#### 01 GENERAL FUND

|                        |            | Budg        | et Completed 1 | <b>.6.67%</b> |
|------------------------|------------|-------------|----------------|---------------|
|                        |            | YTD         | Budget         | % of          |
| REVENUES               | Budget     | Actual      | Balance        | Budget        |
| Taxes                  | 10,122,989 | 217,222     | 9,905,767      | 2.15%         |
| Licenses & Permits     | 514,500    | 72,641      | 441,859        | 14.12%        |
| Fines & Services       | 2,470,450  | 242,821     | 2,227,629      | 9.83%         |
| Intergovernmental      | 17,400     | -           | 17,400         | 0.00%         |
| M