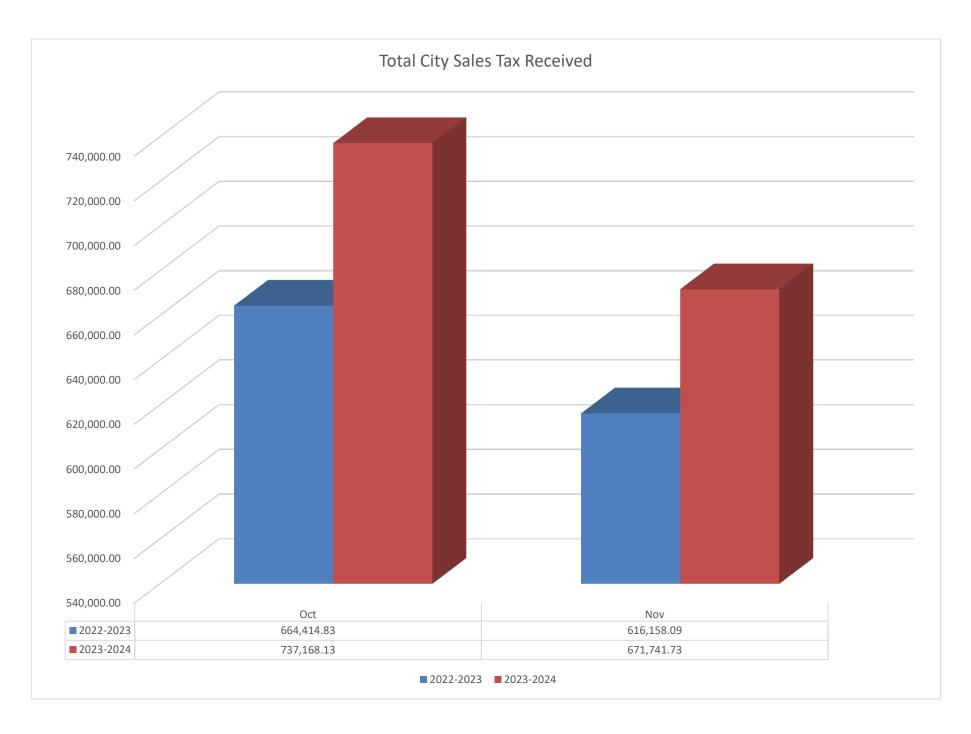

Nov 503,806.30 9.02% 462,118.57 960,429.69 1,056,682.40 10.02%

Gain/(Loss)

FY 23-24 96,253 % OF BUDGET 33.86% TO EDC 1,724,600 6,898,400 Total Projection

5,173,800

BUDGET

Note: Mth % Inc /Dec compared to prior month. Note: Yr % Inc /Dec compared to prior year.

Note: Revenue generated 2 months prior receipt. Ex: Generated in Oct will be received Dec

| Received | Generated | Received  | Generated |
|----------|-----------|-----------|-----------|
| October  | August    | April     | February  |
| November | September | May       | March     |
| December | October   | June      | April     |
| January  | November  | July      | May       |
| February | December  | August    | June      |
| March    | January   | September | July      |
|          |           |           |           |





CITY OF MERCEDES
Budget vs Actual FY 2023-2024 (UNAUDITED)
As at 11/30/2023

#### 01 GENERAL FUND

|                        |            | Budg        | et Completed 1 | <b>.6.67%</b> |
|------------------------|------------|-------------|----------------|---------------|
|                        |            | YTD         | Budget         | % of          |
| REVENUES               | Budget     | Actual      | Balance        | Budget        |
| Taxes                  | 10,122,989 | 217,222     | 9,905,767      | 2.15%         |
| Licenses & Permits     | 514,500    | 72,641      | 441,859        | 14.12%        |
| Fines & Services       | 2,470,450  | 242,821     | 2,227,629      | 9.83%         |
| Intergovernmental      | 17,400     | -           | 17,400         | 0.00%         |
|