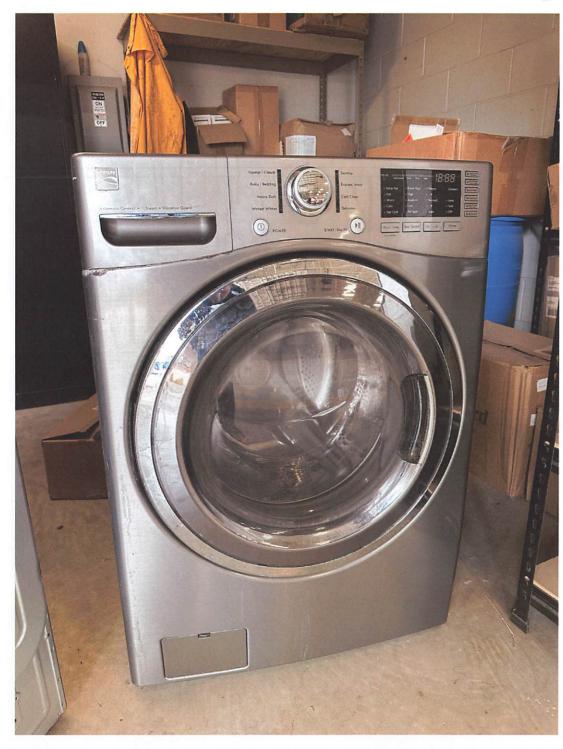

## CITY OF MERCEDES FIXED ASSET DISPOSAL / TRANSFER WORKSHEET

| Employee Name: Axel Vallejo                      | Date: 12-5-2023       |
|--------------------------------------------------|-----------------------|
| Department: Mercedes Fire Department             | Fiscal Year:          |
| Building/Site: Mercedes Fire Station             | Phone #: 956-565-7755 |
| Description of Fixed Asset: Vehicle Construction | Equipment Furniture 🗸 |
| Manufacturer: Kenmore - Washer Model:            | 41283                 |
| Serial #: 406PNZQ72893 Barcode                   | e #:                  |
| Transfer Date:                                   |                       |
| From Department: To                              | :                     |
| From Location:                                   | Office/Room #:        |
| To Location:                                     | Office/Room #:        |
| Disposal Date: 12-5-2023 Disposal Revenue: 0     |                       |
| Type of Disposition: Sold Parked Stored          | ]                     |
| Authorized By:                                   | 12/5/23               |
| Transferring Department Head Signature           | Date                  |
| Receiving Department Head Signature              | Date                  |
| Finance Approval                                 | Date                  |
| City Manager Approval                            | Date                  |