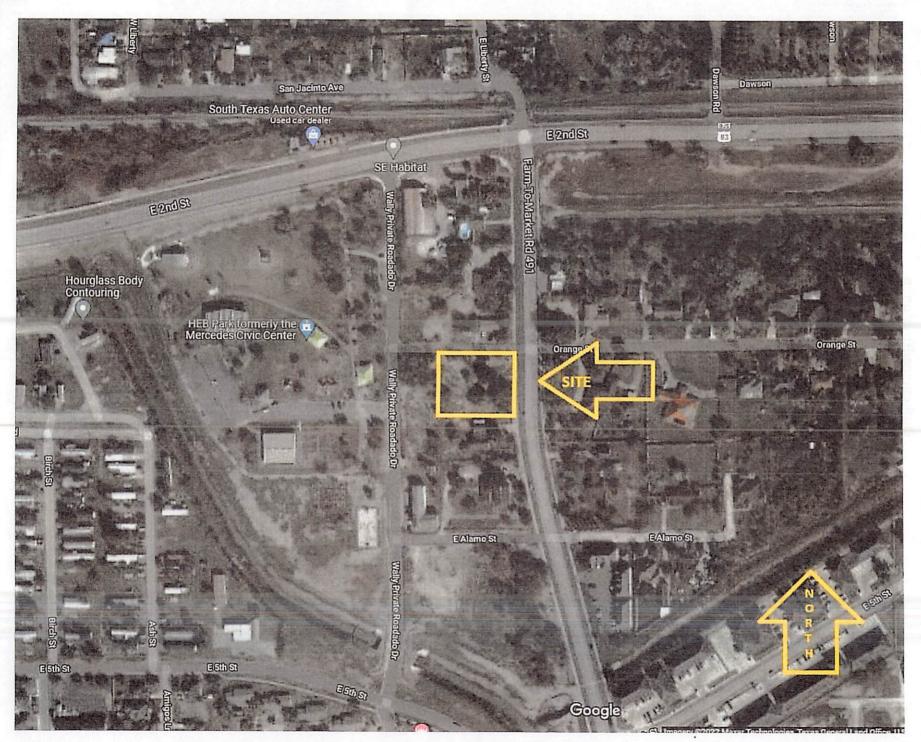

### 9.) Ordinances/Resolutions:

- A. Discussion and Possible Action on first reading of Ordinance No. 2022-03 to rezone Capisallo Lot 11 Block 66 from Class "N" Newly Annexed to Class "B" Two Family Applicant: Rosalinda H. Forsythe, Executrix of Roy B. Herrera (Asst. City Manager)
- B. Discussion and Possible Action on first reading of Ordinance No. 2022-04 to rezone Capisallo Lot 1 Blk 65 & 15.85 Acres of Lot 2 Blk 65 from Class "N" Newly Annexed to Class "A-1" Single Family Residence District Applicat: Valley Ranch Estates Mercedes LLC (Asst. City Manager)