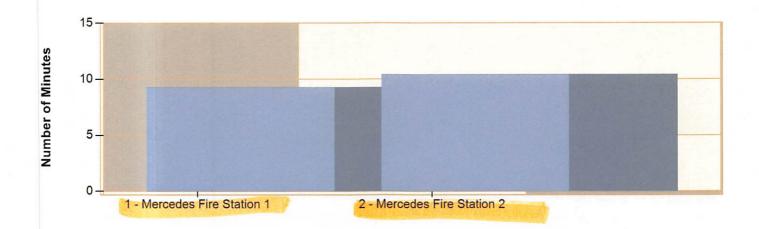

IME (min)<br>(Dispatch to Enroute) |
|-----------------------------|---------------------------------------------|
| 1 - Mercedes Fire Station 1 | 3:31                                        |
| 2 - Mercedes Fire Station 2 | 3:12                                        |
| AVEDACE TUDNOUT TIME.       | 2.24                                        |

AVERAGE TURNOUT TIME:

3:21

Report calculates the average time difference between DISPATCH and ENROUTE for each station. Only REVIEWED incidents where ENROUTE time is provided are included. Cancelled apparatus are not included in this report.



### **Mercedes Fire Department**

Mercedes, TX

This report was generated on 2/10/2022 4:11:05 PM



#### Average Response Time per Station for Date Range

Start Date: 01/01/2022 | End Date: 01/31/2022



| STATION                     | AVERAGE RESPONSE<br>MM:SS<br>(Dispatch to Arrived) |
|-----------------------------|----------------------------------------------------|
| 1 - Mercedes Fire Station 1 | 9:16                                               |
| 2 - Mercedes Fire Station 2 | 10:24                                              |