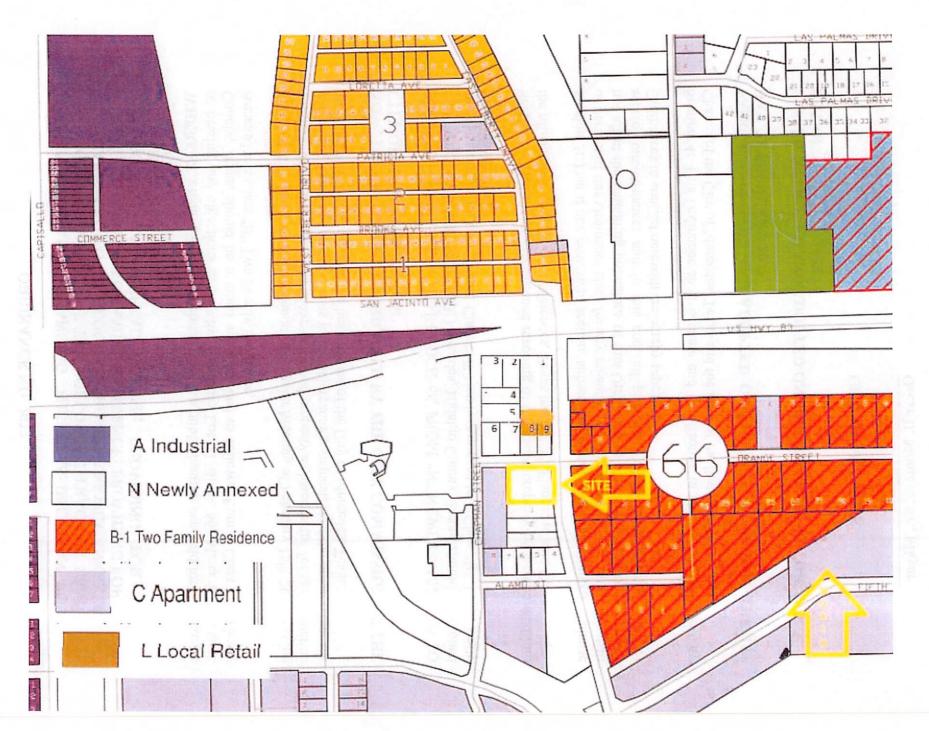

### 9.) Ordinances/Resolutions:

- A. Discussion and Possible Action on first reading of Ordinance No. 2022-03 to rezone Capisallo Lot 11 Block 66 from Class "N" Newly Annexed to Class "B" Two Family Applicant: Rosalinda H. Forsythe, Executrix of Roy B. Herrera (Asst. City Manager)
- B. Discussion and Possible Action on first reading of Ordinance No. 2022-04 to rezone Capisallo Lot 1 Blk 65 & 15.85 Acres of Lot 2 Blk 65 from Class "N" Newly Annexed to Class "A-1" Single Family Residence District Applicat: Valley Ranch Estates Mercedes LLC (Asst. City Manager)