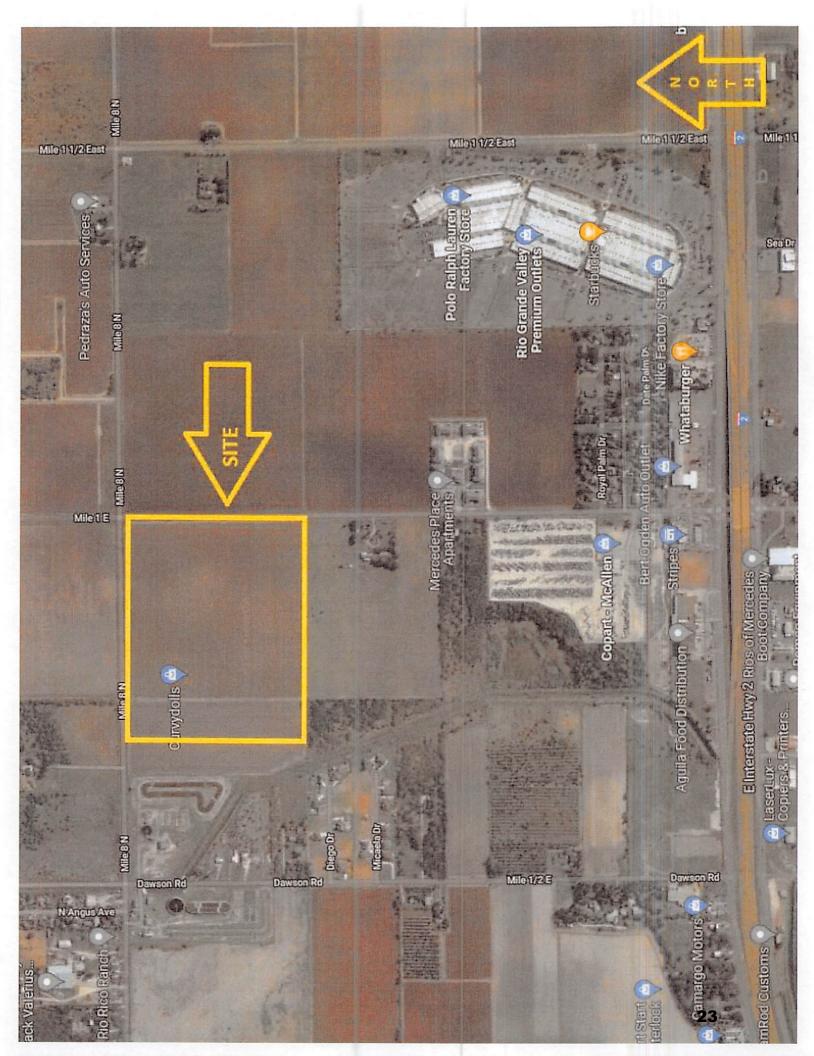

### 9.) Ordinances/Resolutions:

- A. Discussion and Possible Action on first reading of Ordinance No. 2022-03 to rezone Capisallo Lot 11 Block 66 from Class "N" Newly Annexed to Class "B" Two Family Applicant: Rosalinda H. Forsythe, Executrix of Roy B. Herrera (Asst. City Manager)
- B. Discussion and Possible Action on first reading of Ordinance No. 2022-04 to rezone Capisallo Lot 1 Blk 65 & 15.85 Acres of Lot 2 Blk 65 from Class "N" Newly Annexed to Class "A-1" Single Family Residence District Applicat: Valley Ranch Estates Mercedes LLC (Asst. City Manager)