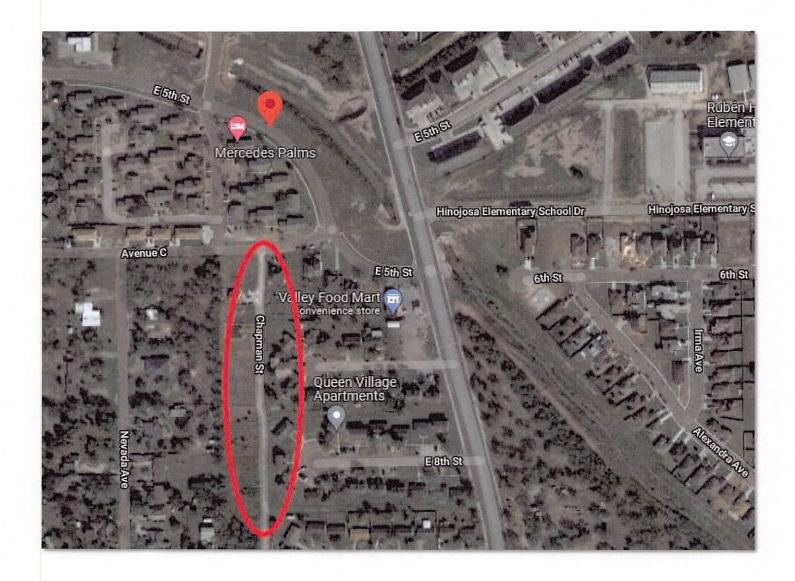

### f. DISCUSSION AND POSSIBLE ACTION ON DAVID GARZA'S REQUEST FOR DE-ANNEXATION.

Commissioner Benavidez motioned to untable. Commissioner Gomez seconded. Upon a called vote, the motion passed unanimously.

Commissioner Benavidez brought the item back to see where the city is at for this request from Mr. David Garza. Mr. Garza stated this was the second time he requested to be placed on the agenda. Commissioner Benavidez stated that he was tagged by Mr. Garza and took initiative to place the item on the agenda. Commissioner Gomez co-signed because the item was placed on the agenda and no action was taken. Mr. Perez stated that Mr. Garza was placed on the agenda in November. Mr. Perez stated that there is a way to get Mr. Garza services but needs to get the easements from neighbors to go and put the line in the easement. Mr. Garza stated he is asking for de-annexation not for services. There was discussion on the length of time it has taken to give Mr. Garza services. Mr. Perez stated that there was no record of a request for permits from Mr. Garza. Mr. Perez asked if Mr. Garza would give up his easement if he wants to proceed with the de-annexation to provide services to properties further west. Mayor Montoya stated it was wrong that nothing was done in the past but are looking at providing services now.

Commissioner Benavidez motioned for City Manager to prepare the documentation necessary to de-annex Mr. Garza with Legal team for the easement. If there is no easement there is no de-annexation. Commissioner Howell seconded. Upon a called vote, the motion passed. Mayor Pro-Tem Martinez voted against. Commissioner Benavidez amended his motion to gather the information on paper and review at the next regular meeting. Commissioner Howell seconded. The motion passed 4 to 1. Mayor Pro-Tem Martinez voted against.

g. DISCUSSION AND POSSIBLE ACTION TO GET THE SERVICE STATUS OF PROPERTIES THAT HAVE BEEN ANNEXED AND PROVIDE SERVICES ACCORDINGLY.

Commissioner Benavidez would like to gather the information to know the status of the residents still needing city services. He wants to see if there are any other subdivisions that are having the same issue as Mr. Garza and Capisallo Terrace. Commissioner Benavidez made a motion for the City Manager to do the research and gather the data. Commissioner Gomez seconded. Upon a called vote, the motion passed unanimously.