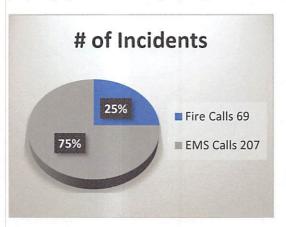

Costs and Other Amounts Collected:  a. Kept by City                                | n principal of the con- |                | \$5,341.43             |
| b. Remitted to State                                                                                |                         |                | \$3,534.43             |
| c. Total                                                                                            |                         |                | \$8,875.86             |

#### **MERCEDES FIRE DEPARTMENT EMS**

## Monthly Report January 2022



"Through dedicated, professional members, the Mercedes Fire Department EMS care for and protects the lives and property of our community through incident response, comprehensive training, public education and fire prevention."





#### **Emergency Management:**

- Continuous assistance with MISD Vaccine Clinics
- Meetings held on initial Stock Show planning.
- Stock Show parade planning.
- STAR request for communication assistance. (Portable Radios)
- Monitor COVID-19 response within the city.
- Continuous on providing COVID-19 testing to all city employees when needed.
- ICS Forms transition to STAR request training.
- Hazard Mitigation Plan submitted to FEMA for final approval Pending.
- Continuous Critical Infrastructure Management training with public works and police department.
- Warming Shelter table top training.

#### **MERCEDES FIRE DEPARTMENT EMS**

## Monthly Report January 2022



#### Fire Marshal's Office

| • | Fire Inspections               | 34              |
|---|------------------------------