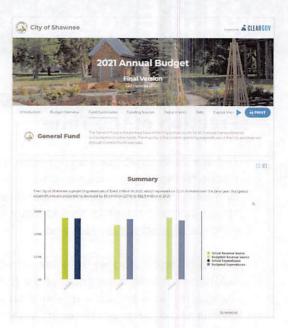

### 10.) Management Item(s):

- A.) Discussion and Possible Action to select a firm for energy representative services and authorize the City Manager to negotiate a contract. (City Manager)
- B.) Discussion and Possible Action to approve seeking RFP's for the Police Department Remediation and Abatement. (ACM)
- C.) Discussion and Possible Action to approve the gun-trade of (21) department issued weapons in exchange for (6) Glock 22 Gen 4.40 S&W pistols. (PD)
- D.) Discussion and Possible Action to approve advertising for bids for the construction of Capisallo Terrace Sanitary Sewer Improvements. (City Engineer)
- E.) Discussion and Possible Action on approval to go out for bids on the replacement for the City Hall roof. (Public Works Director)
- F.) Discussion and Possible Action on Approval of ClearGov Budgeting Software and Budget Amendment. (Finance Director)
- G.) Discussion and Possible Action to approve the purchase of the memorial plaque for residents of Mercedes who died from COVID-19 (Comm. Benavidez & Gomez)
- H.) Discussion and Possible Action to research service options for an unpaved road within the City limits of Mercedes Chapman Street (Comm. Benavidez & Gomez)
- I.) Discussion and Possible Action to increase the stand-by pay amount for the Public Works employees. (Comm. Benavidez&Gomez)