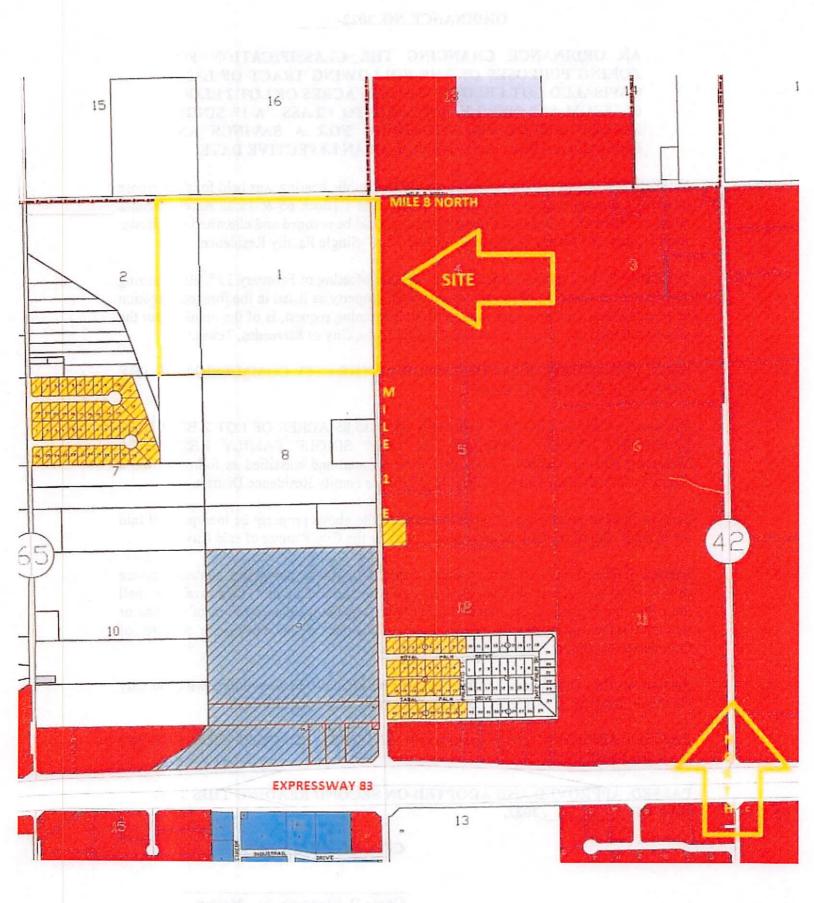

### 9.) Ordinances/Resolutions:

- A. Discussion and Possible Action on first reading of Ordinance No. 2022-03 to rezone Capisallo Lot 11 Block 66 from Class "N" Newly Annexed to Class "B" Two Family Applicant: Rosalinda H. Forsythe, Executrix of Roy B. Herrera (Asst. City Manager)
- B. Discussion and Possible Action on first reading of Ordinance No. 2022-04 to rezone Capisallo Lot 1 Blk 65 & 15.85 Acres of Lot 2 Blk 65 from Class "N" Newly Annexed to Class "A-1" Single Family Residence District Applicat: Valley Ranch Estates Mercedes LLC (Asst. City Manager)