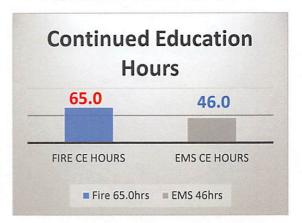

osts and Other Amounts Collected:  a. Kept by City                                | n principal of the con- |                | \$5,341.43             |
| b. Remitted to State                                                                                |                         |                | \$3,534.43             |
| c. Total                                                                                            |                         |                | \$8,875.86             |

#### **MERCEDES FIRE DEPARTMENT EMS**

## Monthly Report January 2022



"Through dedicated, professional members, the Mercedes Fire Department EMS care for and protects the lives and property of our community through incident response, comprehensive training, public education and fire prevention."





#### **Emergency Management:**

- Continuous assistance with MISD Vaccine Clinics
- Meetings held on initial Stock Show planning.
- Stock Show parade planning.
- STAR request for communication assistance. (Portable Radios)
- Monitor COVID-19 response within the city.
- Continuous on providing COVID-19 testing to all city employees when needed.
- ICS Forms transition to STAR request training.
- Hazard Mitigation Plan submitted to FEMA for final approval Pending.
- Continuous Critical Infrastructure Management training with public works and police department.
- Warming Shelter table top training.

#### **MERCEDES FIRE DEPARTMENT EMS**

## Monthly Report January 2022



#### Fire Marshal's Office

| • | Fire Inspections               | 34              |
|---|--------------------------------