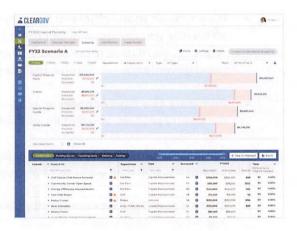

### 10.) Management Item(s):

- A.) Discussion and Possible Action to select a firm for energy representative services and authorize the City Manager to negotiate a contract. (City Manager)
- B.) Discussion and Possible Action to approve seeking RFP's for the Police Department Remediation and Abatement. (ACM)
- C.) Discussion and Possible Action to approve the gun-trade of (21) department issued weapons in exchange for (6) Glock 22 Gen 4.40 S&W pistols. (PD)
- D.) Discussion and Possible Action to approve advertising for bids for the construction of Capisallo Terrace Sanitary Sewer Improvements. (City Engineer)
- E.) Discussion and Possible Action on approval to go out for bids on the replacement for the City Hall roof. (Public Works Director)
- F.) Discussion and Possible Action on Approval of ClearGov Budgeting Software and Budget Amendment. (Finance Director)
- G.) Discussion and Possible Action to approve the purchase of the memorial plaque for residents of Mercedes who died from COVID-19 (Comm. Benavidez & Gomez)
- H.) Discussion and Possible Action to research service options for an unpaved road within the City limits of Mercedes Chapman Street (Comm. Benavidez & Gomez)
- I.) Discussion and Possible Action to increase the stand-by pay amount for the Public Works employees. (Comm. Benavidez&Gomez)