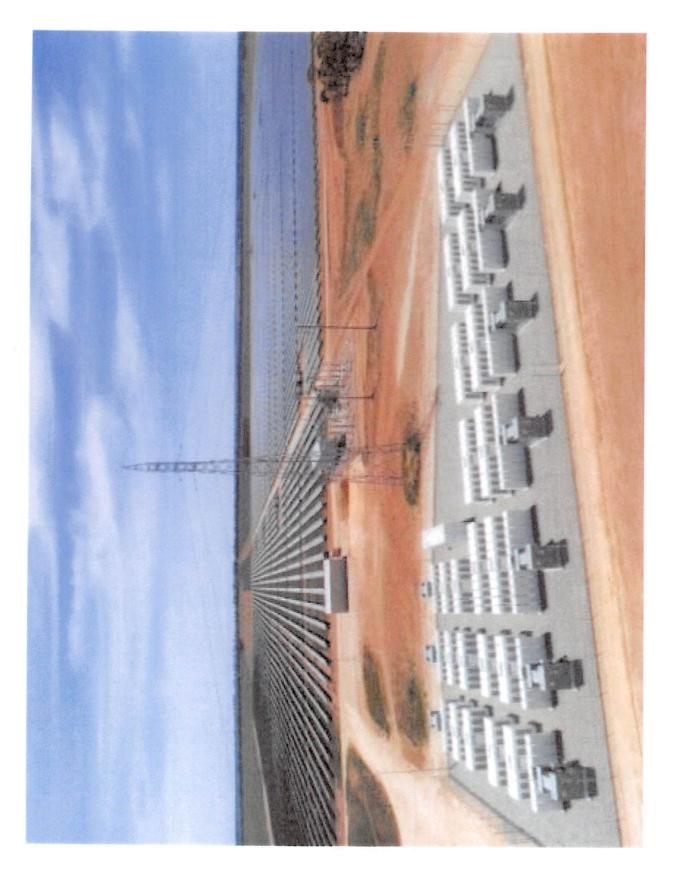

The battery system will look very much like an extension of the existing substation adjacent to the property. The batteries are self-contained units that are similar to shipping container in both appearance and size that will be lined up within the project area. Each battery container includes an HVAC system for cooling and a fire suppression system. There are no moving parts in the battery system, so no noise is created. Once operational, these sites are low maintenance and monitored and operated from a remote facility.

#### **ATTACHMENTS:**

- Location Map
- Zoning Map
- · Photos of similar battery systems
- Mailing List

Staff Recommendation: Approval; subject to building permit process.