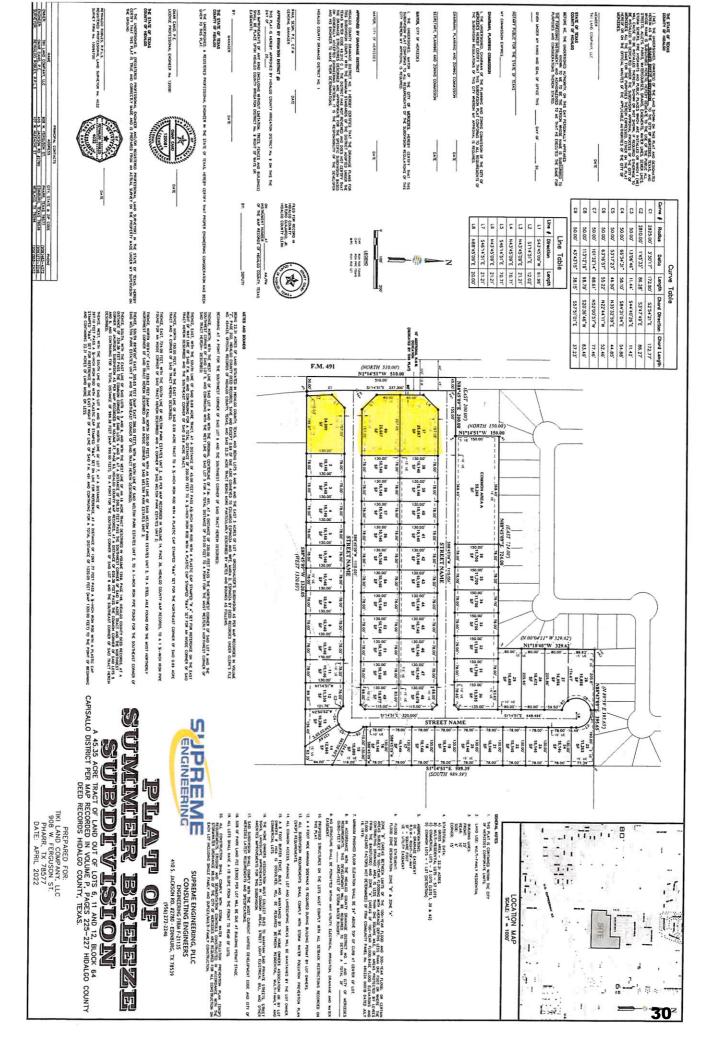

North- Residential South-Business East-Agriculture Use West- Stock Show Grounds

The Planning & Zoning Commission convened on September 12, 2022 and unanimously recommended this rezone for approval.

The current owner is proposing to subdivide this property into 60 lots. Their request to rezone the property for Multi-Family Use was approved in July of 2022. They are now requesting to rezone the lots abutting FM 491 to Commercial Use. Commercial Use for the properties off of 491 in this area would be beneficial since there are not many businesses in this area. If approved it will bring more sales tax to the city.

#### **ATTACHMENTS:**

- Location Site Map
- Zoning Map
- Proposed Plat
- Mailing List

Staff Recommendation: Approval