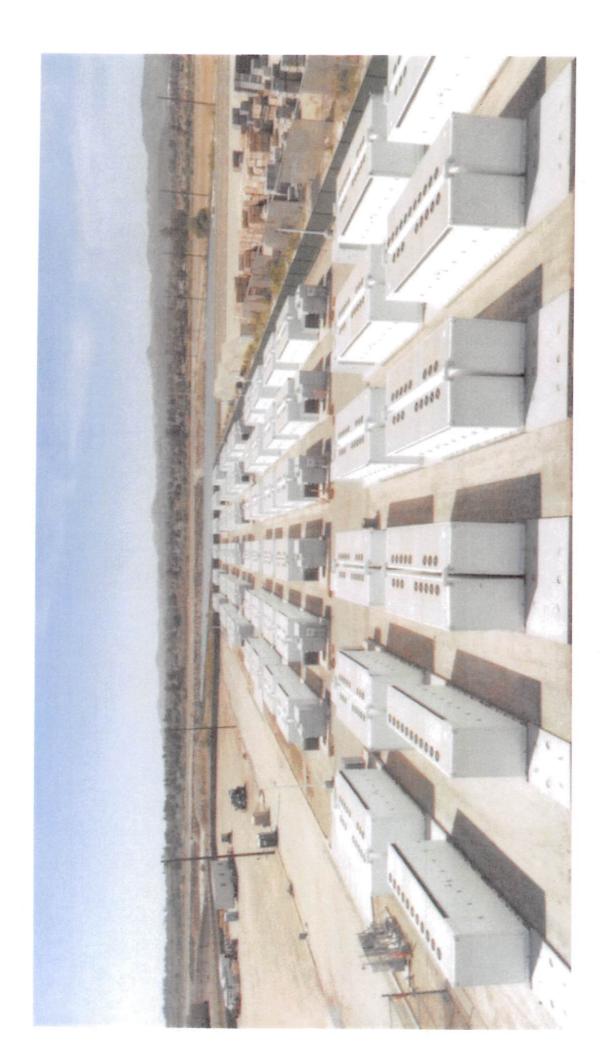

The battery system will look very much like an extension of the existing substation adjacent to the property. The batteries are self-contained units that are similar to shipping container in both appearance and size that will be lined up within the project area. Each battery container includes an HVAC system for cooling and a fire suppression system. There are no moving parts in the battery system, so no noise is created. Once operational, these sites are low maintenance and monitored and operated from a remote facility.

#### **ATTACHMENTS:**

- Location Map
- Zoning Map
- · Photos of similar battery systems
- Mailing List

Staff Recommendation: Approval; subject to building permit process.