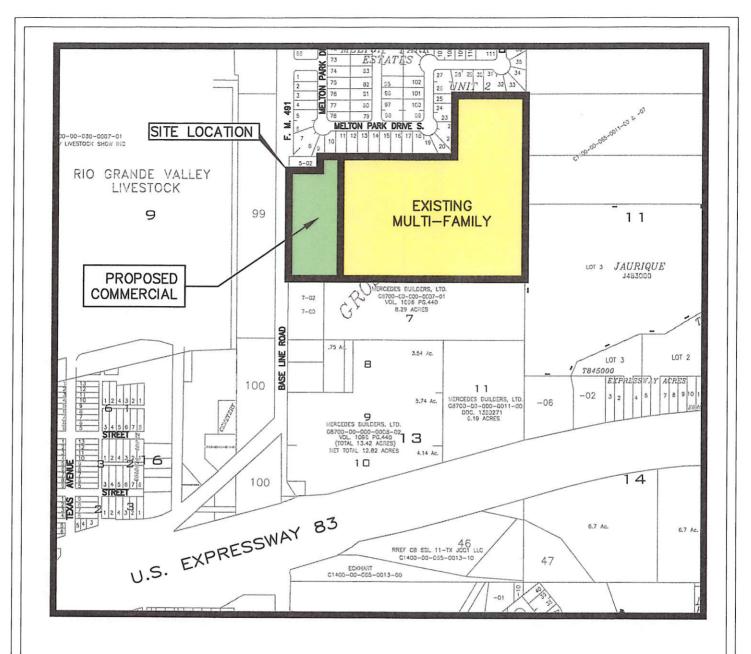

#### **BACKGROUND INFORMATION:**

LOCATION: The site is on located on the West of Baseline Rd South of Melton Park Estates Unit 2. (see vicinity map). The surrounding zones are a mixture of the following:

North- Residential South-Business East-Agriculture Use West- Stock Show Grounds

The Planning & Zoning Commission convened on September 12, 2022 and unanimously recommended this rezone for approval.

The current owner is proposing to subdivide this property into 60 lots. Their request to rezone the property for Multi-Family Use was approved in July of 2022. They are now requesting to rezone the lots abutting FM 491 to Commercial Use. Commercial Use for the properties off of 491 in this area would be beneficial since there are not many businesses in this area. If approved it will bring more sales tax to the city.