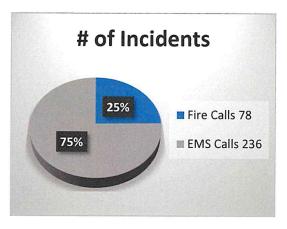

4 and 5<br/>for Texas Street Festival</li> </ul>                    |
| Yard of the Quarter: Texas<br>National Bank                                | Texas National Bank          | Recognized and honored the resident with the yard of the quarter                                      |
|                                                                            |                              | <ul><li>Took photos of individuals</li><li>Advertised on social media outlets</li></ul>               |

### **MERCEDES FIRE DEPARTMENT EMS**

### Monthly Report August 2022



"Through dedicated, professional members, the Mercedes Fire Department EMS care for and protects the lives and property of our community through incident response, comprehensive training, public education and fire prevention."





### **Emergency Management:**

- Continuous assistance with MISD Vaccine Clinics.
- Planning of Drone Program. Operations/Training/Policy
- Incident Management with MISD
- Continuous on providing COVID-19 testing to all city employees when needed.
- Monitor of weather during hurricane season.
- Pre-Hospital preparedness training.
- Mass causality care equipment planning for MISD and Mercedes first responders.
- American Red Cross response assessment.
- Level 1 trauma centers alert activation preparedness.
- Pre-hospital preparedness and activation of regional hospitals.

# MERCEDES THE ST. 1909

### **MERCEDES FIRE DEPARTMENT EMS**

# Monthly Report August 2022



### Fire Marshal's Office

| • | Fire Inspections         | 19 |
|---|--------------------------|----|
| • | Fire Investiga