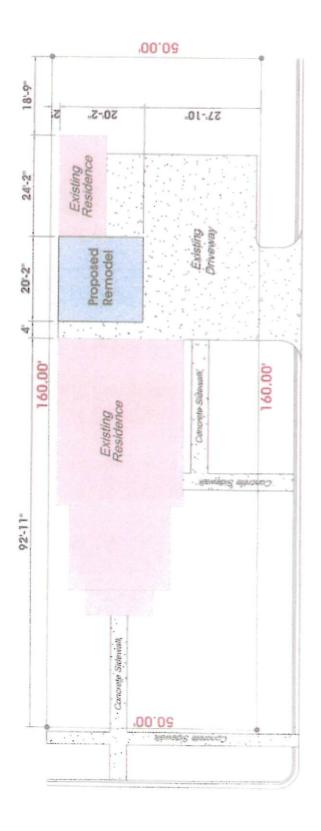

The current zone for this property is "B" Two Family Residence. The property currently has 2 separate residences. The residence in the back has a storage attached. The applicant is proposing to renovate the area of the storage to a 1 Bedroom Apartment making it 3 separate units. It is currently not zoned for what he is proposing. If approved he will be subject to building permit review as well as Fire Marshall review.

#### ATTACHMENTS:

- Location Map
- Site Plan
- Zoning Map
- Mailing List

Staff Recommendation: Approval; subject to building permit process and Fire Marshal review.

W. 8th STREET

SITE PLAN SCANE T'=10-4"

12