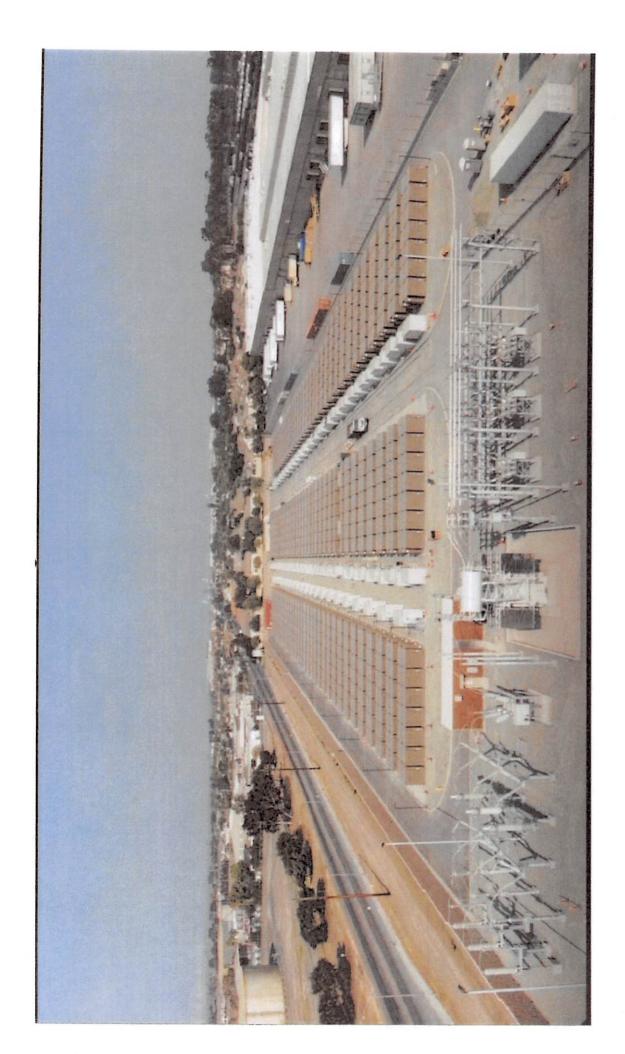

The battery system will look very much like an extension of the existing substation adjacent to the property. The batteries are self-contained units that are similar to shipping container in both appearance and size that will be lined up within the project area. Each battery container includes an HVAC system for cooling and a fire suppression system. There are no moving parts in the battery system, so no noise is created. Once operational, these sites are low maintenance and monitored and operated from a remote facility.

#### **ATTACHMENTS:**

- Location Map
- Zoning Map
- · Photos of similar battery systems
- Mailing List

Staff Recommendation: Approval; subject to building permit process.