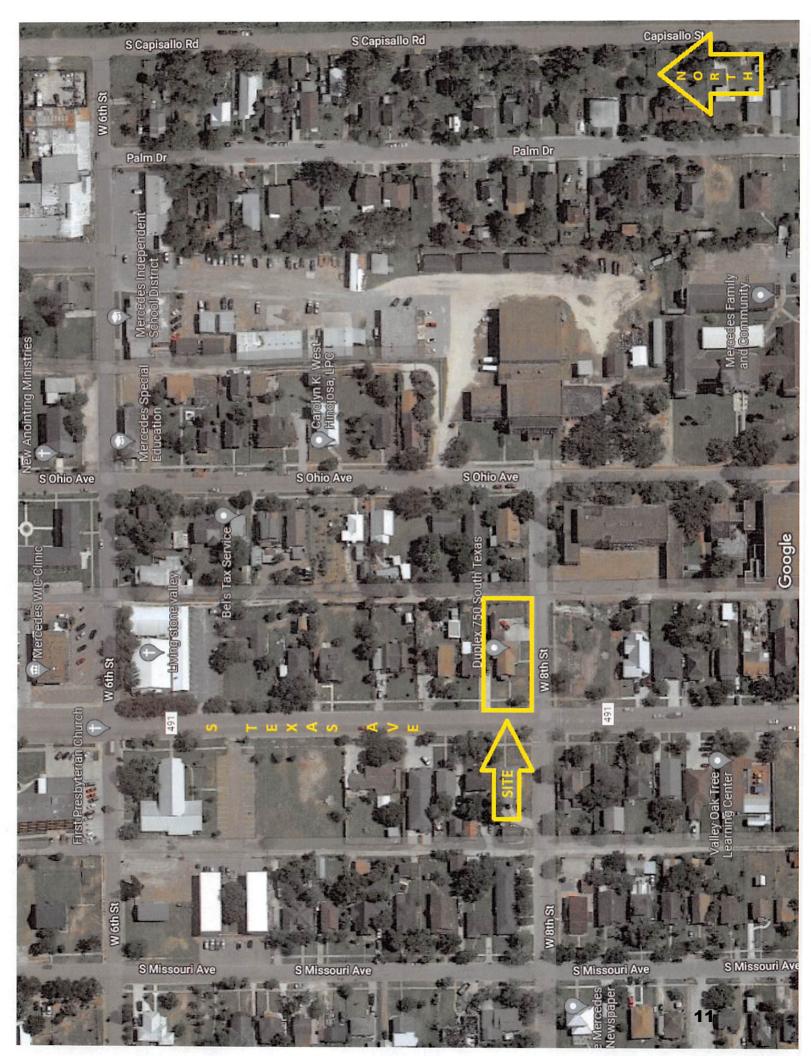

#### **BACKGROUND INFORMATION:**

LOCATION: The site is on located on the North/East corner of S Texas Ave & W 8<sup>th</sup> St. Please see the attached zoning map of this area. The surrounding zones are the following:

**North**- B- Two Family Residence **South**- B-Two Family Residence **East**- B Two Family Residence **West**-B Two Family Residence

The Planning & Zoning Commission convened on September 12, 2022 and unanimously recommended this rezone for approval.

The current zone for this property is "B" Two Family Residence. The property currently has 2 separate residences. The residence in the back has a storage attached. The applicant is proposing to renovate the area of the storage to a 1 Bedroom Apartment making it 3 separate units. It is currently not zoned for what he is proposing. If approved he will be subject to building permit review as well as Fire Marshall review.