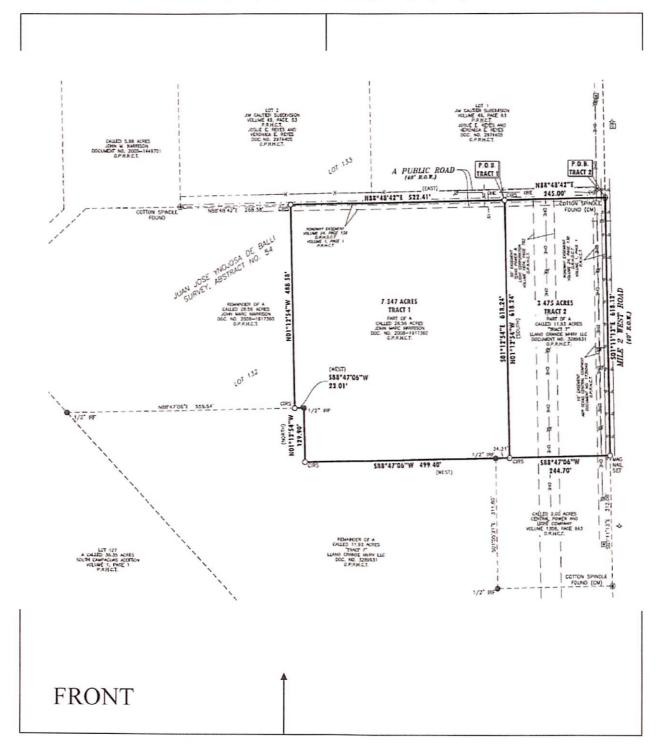

#### BACKGROUND INFORMATION:

LOCATION: The site is on located South of Business 83 about ½ mile north of Llano Grande RV Park. Please see the attached zoning map of this area. The surrounding zones are the following:

**North**- Newley Annexed **South**- RMH Mobile Home **East**- Newly Annexed **West**- Newly Annexed The surrounding uses are as follows:

North- Residential South- Agriculture Use/Electrical Substation East- Agriculture Use West- Residential

The Planning & Zoning Commission convened on September 12, 2022 and unanimously recommended this rezone for approval.

If this rezone is approved the current owners are proposing to use the property for a standalone energy storage project that will be located adjacent to the existing AEP Substation on S Mile 2 W Rd. This utility scale battery storage project would have an estimated capacity of 150MWH, large enough to power over 30,000 homes. These battery systems are used in two different ways in Texas (1) acting as a reserve for ERCOT, being charged and available in the event of an emergency, and (2) charging the batteries when power prices are low and discharging when prices are high. These projects are modeled on a 15-year useful life with an expectation to replace with new batteries to extend project life for another 15 years. They estimate the overall investment to be \$75-100M, which stands to be a large investment and an increase in property tax revenue.

The battery system will look very much like an extension of the existing substation adjacent to the property. The batteries are self-contained units that are similar to shipping container in both appearance and size that will be lined up within the project area. Each battery container includes an HVAC system for cooling and a fire suppression system. There are no moving parts in the battery system, so no noise is created. Once operational, these sites are low maintenance and monitored and operated from a remote facility.