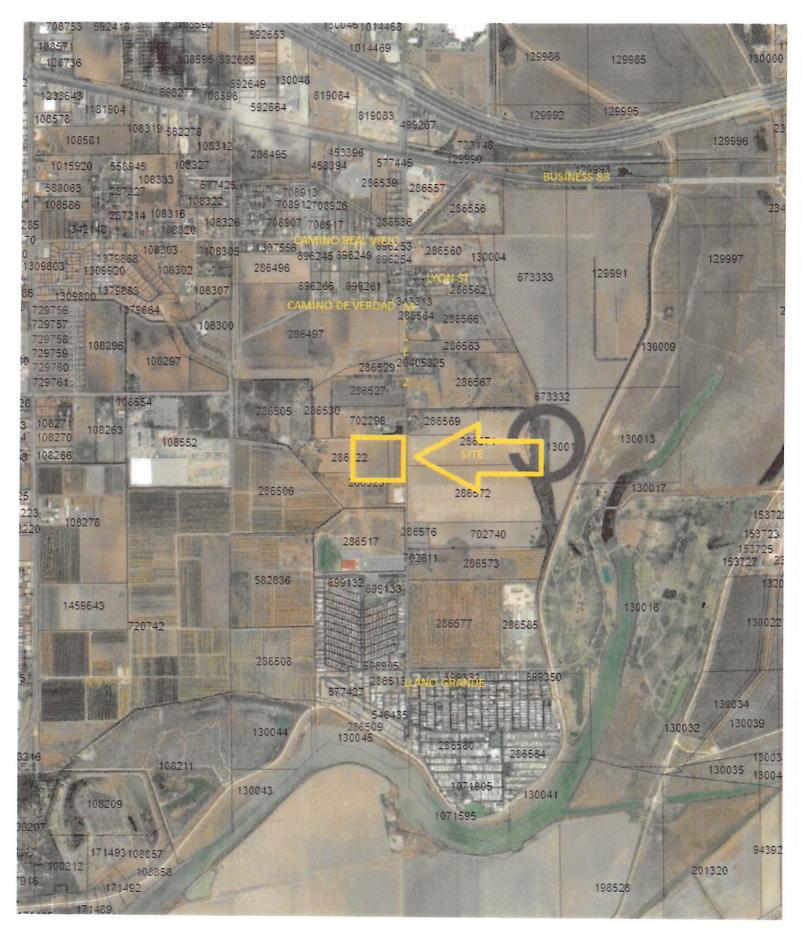

#### BACKGROUND INFORMATION:

LOCATION: The site is on located South of Business 83 about ½ mile north of Llano Grande RV Park. Please see the attached zoning map of this area. The surrounding zones are the following:

**North**- Newley Annexed **South**- RMH Mobile Home **East**- Newly Annexed **West**- Newly Annexed The surrounding uses are as follows:

North- Residential South- Agriculture Use/Electrical Substation East- Agriculture Use West- Residential

The Planning & Zoning Commission convened on September 12, 2022 and unanimously recommended this rezone for approval.

If this rezone is approved the current owners are proposing to use the property for a standalone energy storage project that will be located adjacent to the existing AEP Substation on S Mile 2 W Rd. This utility scale battery storage project would have an estimated capacity of 150MWH, large enough to power over 30,000 homes. These battery systems are used in two different ways in Texas (1) acting as a reserve for ERCOT, being charged and available in the event of an emergency, and (2) charging the batteries when power prices are low and discharging when prices are high. These projects are modeled on a 15-year useful life with an expectation to replace with new batteries to extend project life for another 15 years. They estimate the overall investment to be \$75-100M, which stands to be a large investment and an increase in property tax revenue.