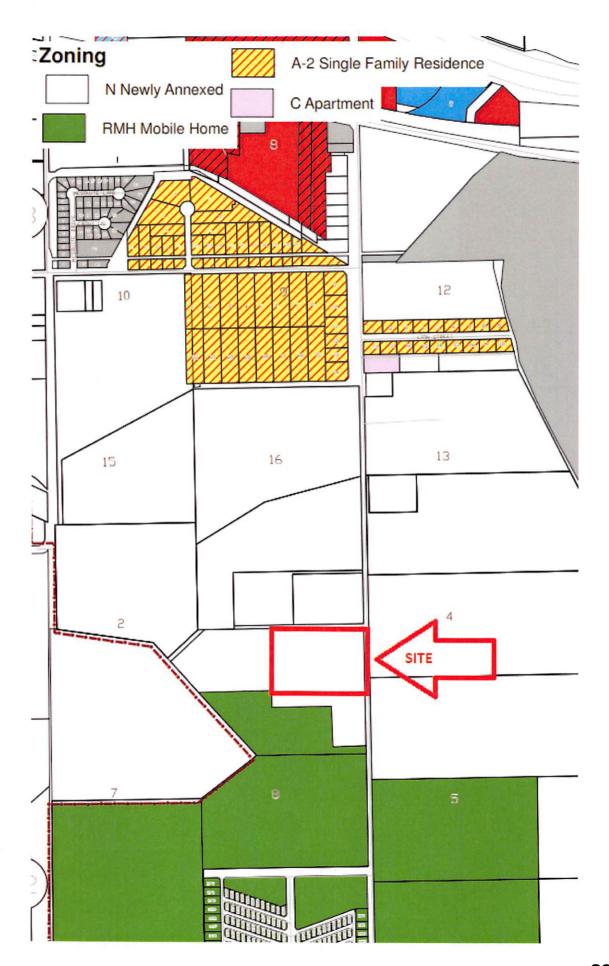

#### BACKGROUND INFORMATION:

LOCATION: The site is on located South of Business 83 about ½ mile north of Llano Grande RV Park. Please see the attached zoning map of this area. The surrounding zones are the following:

**North**- Newley Annexed **South**- RMH Mobile Home **East**- Newly Annexed **West**- Newly Annexed The surrounding uses are as follows:

North- Residential South- Agriculture Use/Electrical Substation East- Agriculture Use West- Residential

The Planning & Zoning Commission convened on September 12, 2022 and unanimously recommended this rezone for approval.

If this rezone is approved the current owners are proposing to use the property for a standalone energy storage project that will be located adjacent to the existing AEP Substation on S Mile 2 W Rd. This utility scale battery storage project would have an estimated capacity of 150MWH, large enough to power over 30,000 homes. These battery systems are used in two different ways in Texas (1) acting as a reserve for ERCOT, being charged and available in the event of an emergency, and (2) charging the batteries when power prices are low and discharging when prices are high. These projects are modeled on a 15-year useful life with an expectation to replace with new batteries to extend project life for another 15 years. They estimate the overall investment to be \$75-100M, which stands to be a large investment and an increase in property tax revenue.