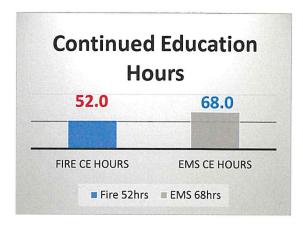

and 5<br/>for Texas Street Festival</li> </ul>                    |
| Yard of the Quarter: Texas<br>National Bank                                | Texas National Bank          | Recognized and honored the resident with the yard of the quarter                                      |
|                                                                            |                              | <ul><li>Took photos of individuals</li><li>Advertised on social media outlets</li></ul>               |

### **MERCEDES FIRE DEPARTMENT EMS**

### Monthly Report August 2022



"Through dedicated, professional members, the Mercedes Fire Department EMS care for and protects the lives and property of our community through incident response, comprehensive training, public education and fire prevention."





### **Emergency Management:**

- Continuous assistance with MISD Vaccine Clinics.
- Planning of Drone Program. Operations/Training/Policy
- Incident Management with MISD
- Continuous on providing COVID-19 testing to all city employees when needed.
- Monitor of weather during hurricane season.
- Pre-Hospital preparedness training.
- Mass causality care equipment planning for MISD and Mercedes first responders.
- American Red Cross response assessment.
- Level 1 trauma centers alert activation preparedness.
- Pre-hospital preparedness and activation of regional hospitals.

# MERCEDES THE ST. 1909

### **MERCEDES FIRE DEPARTMENT EMS**

# Monthly Report August 2022



### Fire Marshal's Office

| • | Fire Inspections         | 19 |
|---|--------------------------|----|
| • | Fire Investigati