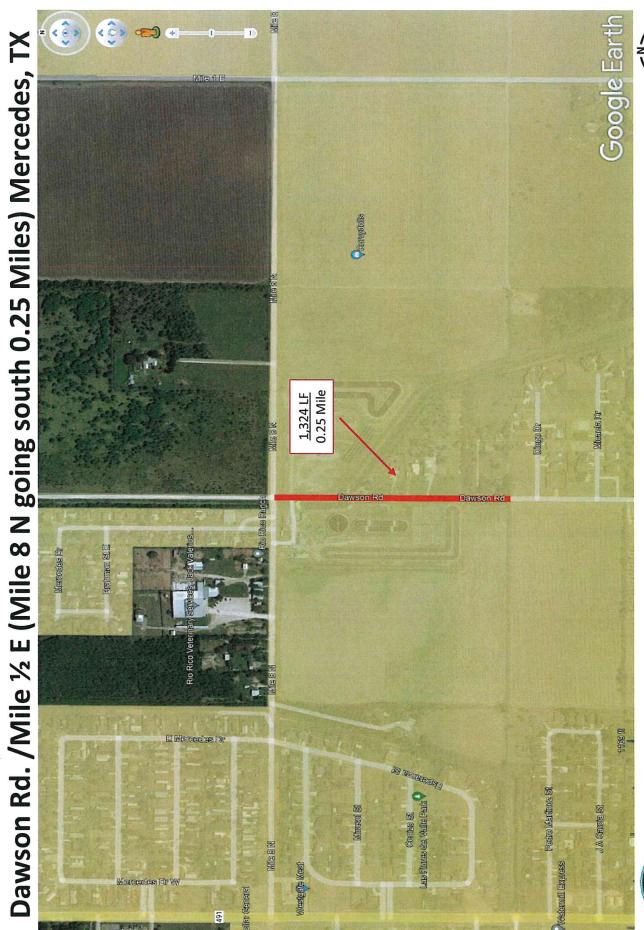

### Exhibit A 2022 Proposed Activities

| 2022                                               | MERCEDES                                                                                                                                                                                                                                                                                                                                                                                                                                                                                                                                       | \$257,515.00 |
|----------------------------------------------------|------------------------------------------------------------------------------------------------------------------------------------------------------------------------------------------------------------------------------------------------------------------------------------------------------------------------------------------------------------------------------------------------------------------------------------------------------------------------------------------------------------------------------------------------|--------------|
| 21A<br>Exempt<br>58.34 (a)(3)                      | GENERAL PROGRAM ADMINISTRATION Funds shall be used for expenses related to compliance with CDBG requirements including but not limited to advertisements, postings and coordinating eligible related projects. Location: City Hall 400 S. Ohio Ave., Mercedes, Texas 78570                                                                                                                                                                                                                                                                     | \$ 3,000.00  |
| 03K<br>Cat. Not Subj. to<br>(B) (3)                | Project consists of the purchase of materials for the reconstruction and/or paving (overlay) and striping such as but not limited to hot mix, caliche and ms-1 oils for an existing road in the City of Mercedes and Precinct No. 1 area, to include but not limited to adjacent/abutting streets within the same general vicinity.  Locations: Dawson Road (aka ½ Mile E) from Mile 8N to Micaela Dr. in Mercedes, Texas 78570 Census Data: 0231.02 (03) National Objective: 51.44% LMA Goal Outcome Indicator: 4005 Beneficiary Type: People | \$133,015.00 |
| 03O<br>Cat. Excl.<br>Not Subj. to:<br>58.35 (b)(3) | FIRE STATIONS/EQUIPMENT Project consists of the purchase of firefighting equipment for the fire suppressions team such as, but not limited to the purchase of structural fire gear (Complete sets).  Location: 105 North Ohio Ave., Mercedes, TX 78570 Census Data: : Place# 47700 National Objective: 63.57% LMA Goal Outcome Indicator: 1 Facility / 16425 People Beneficiary Type: Public Facilities/People                                                                                                                                 | \$20,000.00  |
| 03F<br>Cat. Excluded<br>Subj. to:<br>58.35 (a)(1)  | PARKS, RECREATIONAL FACILITIES Project consists of the purchase and installation of park equipment to include but not limited to lighting for the soccer field area at the all related appurtenances, etc.  Location: 1) Mercedes Sports Park 1202 North Vermont Avenue, , Mercedes, TX 78570. Census Data: 0231.04 (2) National Objective: 92.76% LMA Goal Outcome Indicator: 1 Facility / 760 People Beneficiary Type: Public Facilities/People                                                                                              | \$49,000.00  |