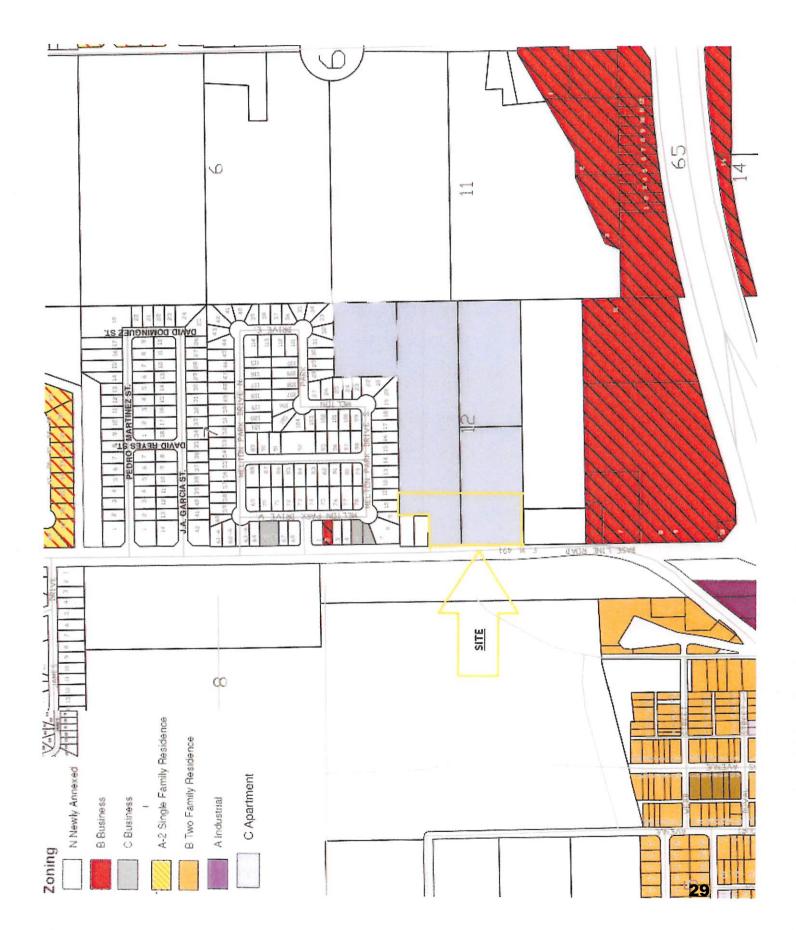

#### **BACKGROUND INFORMATION:**

LOCATION: The site is on located on the North/East corner of S Texas Ave & W 8<sup>th</sup> St. Please see the attached zoning map of this area. The surrounding zones are the following:

**North**- B- Two Family Residence **South**- B-Two Family Residence **East**- B Two Family Residence **West**-B Two Family Residence

The Planning & Zoning Commission convened on September 12, 2022 and unanimously recommended this rezone for approval.