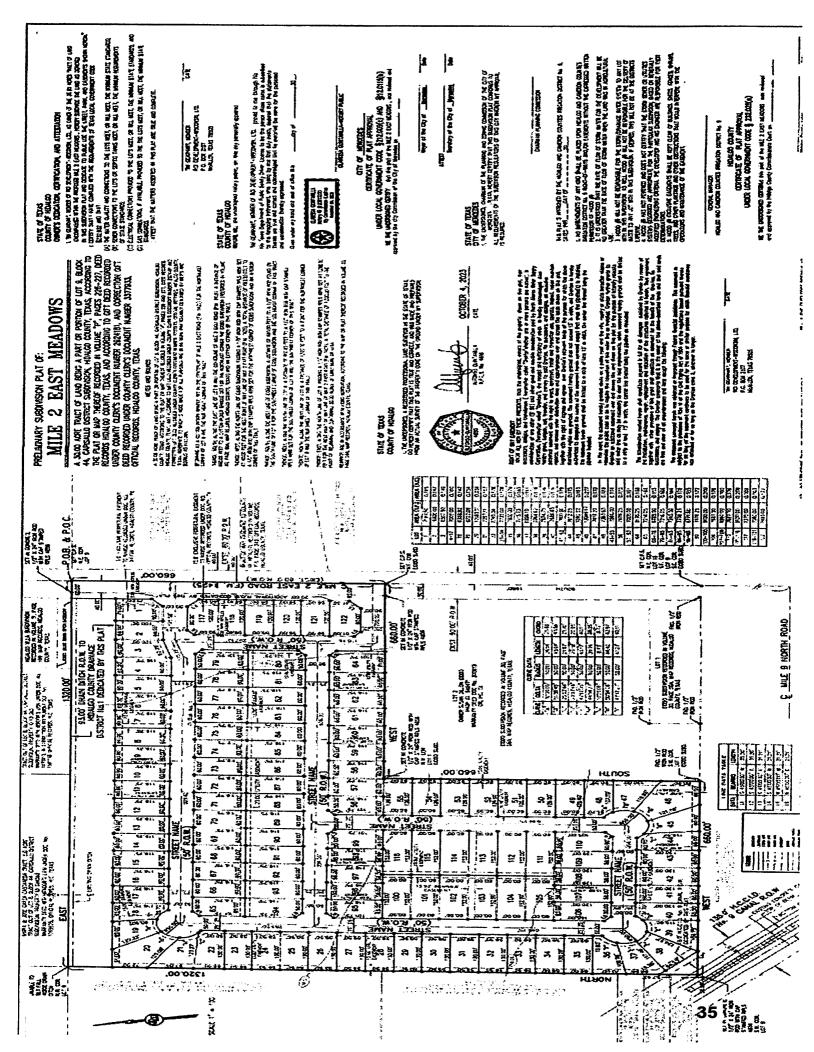

WHEREAS, RCI Development-Wisconsin, Ltd ("Owner") is constructing a subdivision on the property described in Exhibit "A", Mile 2 East Meadows Subdivision (the "Subdivision") and the City requires fire protection for the Subdivision as part of the Subdivision process.

**THEREFORE**, in exchange for the recitals herein made, the consideration exchanged and the goodwill generated, NAWSC and City agree as follows:

- 1. This agreement pertains only to those areas in the Subdivision which also are within the boundaries of the Certificate of Convenience and Necessity granted to NAWSC in HIDALGO County, Texas and only with respect to those areas specifically listed in Exhibit "A". No other parts of NAWSC lines shall be affected by this agreement unless specifically set forth in writing by the parties and adopted by official acts of their respective governing bodies.
- 2. City shall have access to NAWSC lines with no less than six inches (6") in diameter for the purpose of operating and maintaining a fire hydrant system in accordance with industry standards and all federal, state and local codes and as shown in Exhibit "B" ("Fire Hydrants"). Such Fire Hydrants to be used solely for the governmental purpose of fire-fighting filling stations. No other use of water shall be made under this agreement. City shall determine if the pressure and volume available on such lines are suitable and sufficient. NAWSC shall gratuitously furnish to City's designated engineer, such waterline modeling information as it may have to the extent such information affects the lines and hydrants shown in Exhibit "A"; such information does not constitute any representation or warranty of any condition and is subject to all limitations, disclaimers, etc. found in this agreement.
- Except as otherwise provided in this paragraph, all City fire hydrants on NAWSC 3. waterlines or any part of NAWSC's system, shall be used for the governmental purposes of fire-fighting filling stations and shall be painted black with a white bonnet (cap) so as to be designated that they may be available for that limited use in a fire emergency and shall be operated by City such that a positive pressure of no less than 30 p.s.i. is maintained in NAWSC's water line at the point of connection between the water line and the fire hydrant. Should City perform annual testing of each hydrants subject to this agreement so as to determine the color coding attributable to each hydrant under City's fire hydrant coding scheme, City may paint the tested hydrants the appropriate color under that color coding scheme for a period of one (1) year following the test, after which a new test must be done or the hydrant shall be painted black with a white bonnet (cap) until the appropriate test is done. Should a tested and color coded hydrant's condition change after being tested and its condition be such that a different color code is appropriate, City will immediately repaint the hydrant accordingly or should a year expire without a hydrant being re-tested. City will immediately paint it black with a white bonnet (cap) and if City fails to so test and paint City's fire hydrants, NAWSC may (but is not required to) do so at City's expense, such expense to be paid by City to NAWSC upon demand. By allowing a hydrant subject to this agreement to be painted any color other than black with a white bonnet (cap), NAWSC is not representing or warranting that the hydrant is available and suitable for use in a fire emergency.
- 4. The Fire Hydrants will be constructed by Owner and owned and maintained by City as set out in Exhibit "B." If concrete is used for additional stability, the hydrant weep holes