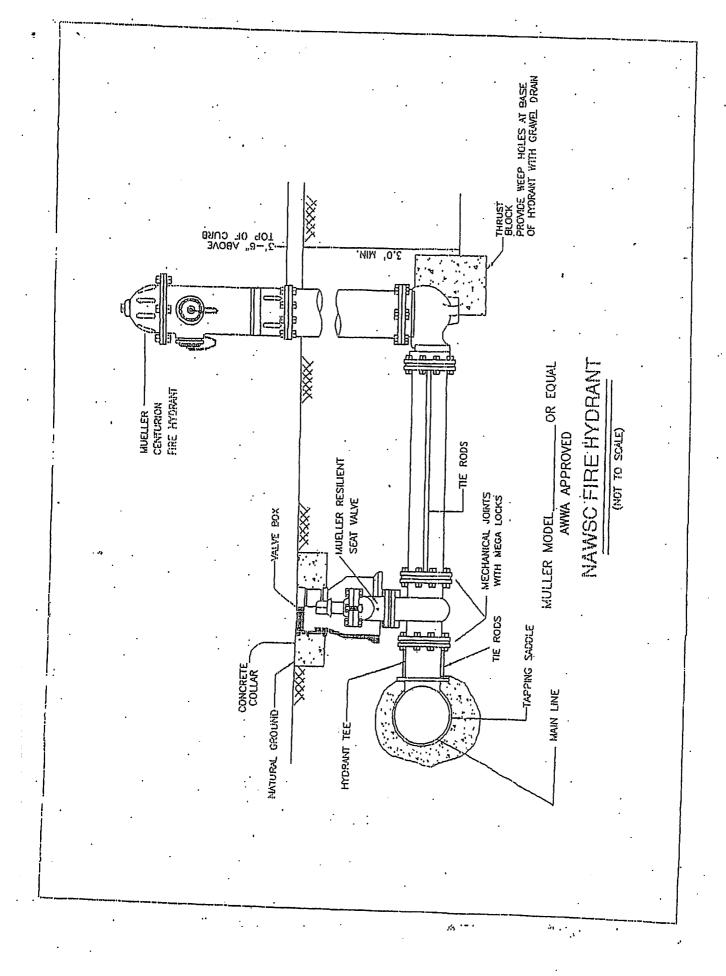

**THEREFORE**, in exchange for the recitals herein made, the consideration exchanged and the goodwill generated, NAWSC and City agree as follows:

- 1. This agreement pertains only to those areas in the Subdivision which also are within the boundaries of the Certificate of Convenience and Necessity granted to NAWSC in HIDALGO County, Texas and only with respect to those areas specifically listed in Exhibit "A". No other parts of NAWSC lines shall be affected by this agreement unless specifically set forth in writing by the parties and adopted by official acts of their respective governing bodies.
- 2. City shall have access to NAWSC lines with no less than six inches (6") in diameter for the purpose of operating and maintaining a fire hydrant system in accordance with industry standards and all federal, state and local codes and as shown in Exhibit "B" ("Fire Hydrants"). Such Fire Hydrants to be used solely for the governmental purpose of fire-fighting filling stations. No other use of water shall be made under this agreement. City shall determine if the pressure and volume available on such lines are suitable and sufficient. NAWSC shall gratuitously furnish to City's designated engineer, such waterline modeling information as it may have to the extent such information affects the lines and hydrants shown in Exhibit "A"; such information does not constitute any representation or warranty of any condition and is subject to all limitations, disclaimers, etc. found in this agreement.
- Except as otherwise provided in this paragraph, all City fire hydrants on NAWSC 3. waterlines or any part of NAWSC's system, shall be used for the governmental purposes of fire-fighting filling stations and shall be painted black with a white bonnet (cap) so as to be designated that they may be available for that limited use in a fire emergency and shall be operated by City such that a positive pressure of no less than 30 p.s.i. is maintained in NAWSC's water line at the point of connection between the water line and the fire hydrant. Should City perform annual testing of each hydrants subject to this agreement so as to determine the color coding attributable to each hydrant under City's fire hydrant coding scheme, City may paint the tested hydrants the appropriate color under that color coding scheme for a period of one (1) year following the test, after which a new test must be done or the hydrant shall be painted black with a white bonnet (cap) until the appropriate test is done. Should a tested and color coded hydrant's condition change after being tested and its condition be such that a different color code is appropriate, City will immediately repaint the hydrant accordingly or should a year expire without a hydrant being re-tested. City will immediately paint it black with a white bonnet (cap) and if City fails to so test and paint City's fire hydrants, NAWSC may (but is not required to) do so at City's expense, such expense to be paid by City to NAWSC upon demand. By allowing a hydrant subject to this agreement to be painted any color other than black with a white bonnet (cap), NAWSC is not representing or warranting that the hydrant is available and suitable for use in a fire emergency.
- 4. The Fire Hydrants will be constructed by Owner and owned and maintained by City as set out in Exhibit "B." If concrete is used for additional stability, the hydrant weep holes

should not be covered.

- 5. All water used from NAWSC system will be reported monthly to NAWSC by City. This report will state the estimated amount of water used, the date of use, the location of use and any problems encountered with the Fire Hydrants. Forms will be provided by City.
- 6. There may be an annual charge by NAWSC for water used in fire protection. Such charge will be established annually by the Board of Directors. However, in no case will water be used for any domestic use, equipment wash-downs or construction purposes or any other purpose other than the actual use in controlling fires and maintaining the Fire Hydrants.
- 7. Because NAWSC is a rural system that cannot patrol all locations daily, a problem may arise as to the abuse of Fire Hydrants by the taking of water for uses other than fire protection. If this becomes a problem, NAWSC reserves the right to install security devices on all hydrants at the cost of City. Sufficient special wrenches, or keys, will be provided to NAWSC by City at no cost to NAWSC. Should City fail to install the required security devices, NAWSC may install such devices as it deems appropriate at a cost to the City.
- All Fire Hydrants maintenance, inspection and flushing will be done by City personnel, 8. or those under contract to City, for which City will retain responsibility. A schedule will be set up by City to perform flushing no less frequently than once every six (6) months; maintenance, inspection and testing according to National Fire Protection Association 291 shall be performed by City no less frequently than every twelve (12) months. Such schedule shall be provided to NAWSC in writing no later than thirty (30) days prior to any date shown on the schedule. City will maintain the Fire Hydrants such that they may be used as a temporary water sales point and as a flush valve by NAWSC and if City fails to so maintain the Fire Hydrants, NAWSC may (but is not required to) do so at City's expense, such expense to be paid by City to NAWSC upon demand. NAWSC may use the Fire Hydrants as temporary water sales point and as flush valves in order to assure the sanitary conditions of the potable water. In order to assure the integrity of its system and to maintain the sanitary conditions of the potable water, NAWSC personnel will be present at the times of Fire Hydrants maintenance, inspection and flushing and no such activity will occur without such presence. All Fire Hydrants maintenance, inspection and flushing will be done at City's expense. NAWSC may require such maintenance, inspection, and/or flushing to be made at any time, and after notice of such is given to City, such will be conducted as soon as reasonably possible.
- 9. All installation and replacement of Fire Hydrants and appurtenances will be performed by those personnel approved by NAWSC and under City's authority and responsibility, but only under NAWSC's inspection for defects in construction that may affect water quality. No installation or replacement of Fire Hydrants and appurtenances may occur without the presence of NAWSC personnel. All expenses involved in the installation and replacement of Fire Hydrants and appurtenances will be borne by City, including a