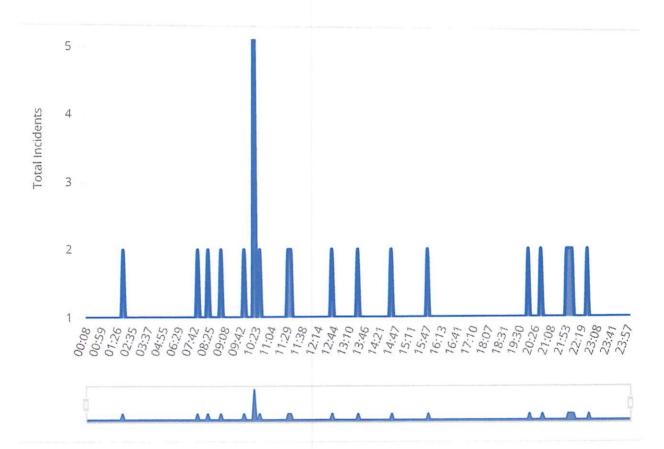

| 4                  |
| Heat detector activation due to malfunction      | 2                  |
| Medical assist, assist EMS crew                  | 13                 |
| Motor vehicle accident with injuries             | 3                  |
| Motor vehicle accident with no injuries.         | 4                  |
| Municipal alarm system, malicious false alarm    | 1                  |
| Person in distress, other                        | 1                  |
| Power line down                                  | 3                  |
| Count of Incidents                               | 73                 |

Rows per page 25

## **April 2024 EMS Incidents**

Total Responses

Average Chute Time

Total Responses

249

Average Chute Time 03m:50s

% Chute Time < 45 seconds 2%



## Aggregation of Total Incidents by Shift

| Shift   | Total Incidents |
|---------|-----------------|
|         | 04/2024         |
| A Shift | 79              |
| B Shift | 95              |
| C Shift | 75              |

## Aggregation of Total Incidents by Unit Contribution

| Unit  | Contribution | to Total Incidents |
|-------|--------------|--------------------|
|       | 04/2024      | Grand Total        |
| E-1   | 1.20%        | 1.20%              |
| MED-1 | 14.46%       | 14.46%             |
| MED-2 | 10.44%       | 10.44%             |
| MED-3 | 39.36%       | 39.36%             |
| MED-4 | 34.14%       | 34.14%             |
| SUP-1 | 0.40%        | 0.40%              |

Custom v

Apr 1, 2024 - Apr 30, 2024 V



| Week Ending | 4/7/24 | 4/14/24 | 4/21/24 | 4/28/24 | 5/5/2