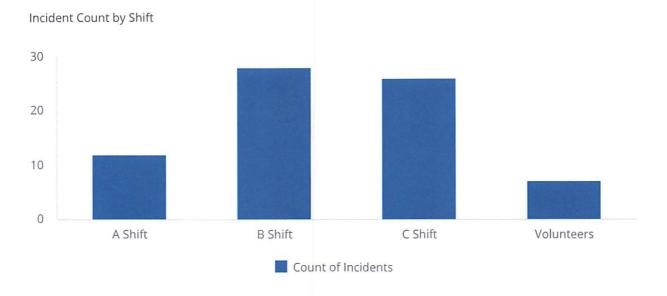

| 4    | 2    | 4    | 3    |      |      |      |      |       |      |      |      | 13    |
| Workers Comp       | 0    | 0    | 0    | 1    |      |      |      |      |       |      |      |      | 1     |

Significant Comments:

## Mercedes Fire Department

MEROEUES

April 2024

**Monthly Report** 

"Through dedicated, professional members, the Mercedes Fire Department EMS care for and protects the lives and property of our community through incident response, comprehensive training, public education and fire prevention."

Fire Chief Javier Campos Jr.

Mercedes Fire Department 105 N. Ohio Ave 956-565-7755

## April 2024 Mercedes Fire Incidents

Count of Total Fire Incidents

Count of Incidents

73

Average Dispatch to Arrival Time

Average Response Time Alarm To Arrival

8m:8s







## Count of Incidents by Type

1-25 of 34 Results

| Incident Type                                    | Count of Incidents |
|--------------------------------------------------|--------------------|
| Accident, potential accident, other              | 1                  |
| Alarm system activation, no fire - unintentional | 1                  |
| Animal problem, other                            | 6                  |
| Animal rescue                                    | 1                  |
| Arcing, shorted electrical equipment             | 3                  |
| Assist police or other governmental agency       | 1                  |
| Authorized controlled burning                    | 1                  |
| Brush or brush-and-grass mixture fire            | 2                  |
| Bui