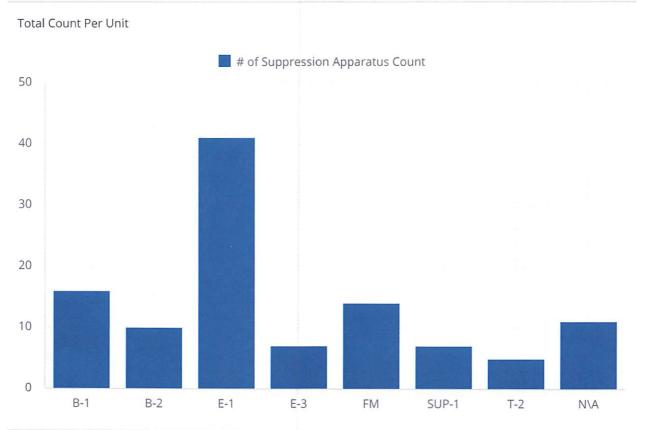

| 4    | 2    | 4    | 3    |      |      |      |      |       |      |      |      | 13    |
| Workers Comp       | 0    | 0    | 0    | 1    |      |      |      |      |       |      |      |      | 1     |

Significant Comments:

## Mercedes Fire Department

MEROEUES

April 2024

**Monthly Report** 

"Through dedicated, professional members, the Mercedes Fire Department EMS care for and protects the lives and property of our community through incident response, comprehensive training, public education and fire prevention."

Fire Chief Javier Campos Jr.

Mercedes Fire Department 105 N. Ohio Ave 956-565-7755

## April 2024 Mercedes Fire Incidents

Count of Total Fire Incidents

Count of Incidents

73

Average Dispatch to Arrival Time

Average Response Time Alarm To Arrival

8m:8s







## Count of Incidents by Type

1-25 of 34 Results

| Incident Type                                    | Count of Incidents |
|--------------------------------------------------|--------------------|
| Accident, potential accident, other              | 1                  |
| Alarm system activation, no fire - unintentional | 1                  |
| Animal problem, other                            | 6                  |
| Animal rescue                                    | 1                  |
| Arcing, shorted electrical equipment             | 3                  |
| Assist police or other governmental agency       | 1                  |
| Authorized controlled burning                    | 1                  |
| Brush or brush-and-grass mixture fire            | 2                  |
| Build