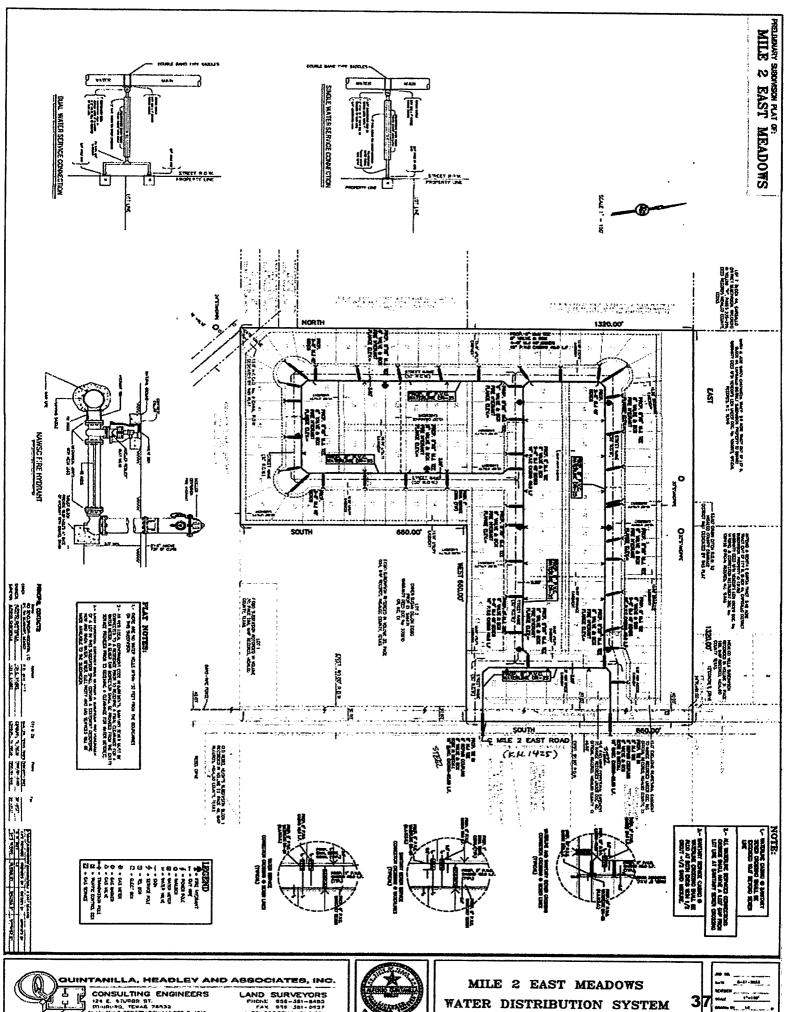

WHEREAS, RCI Development-Wisconsin, Ltd ("Owner") is constructing a subdivision on the property described in Exhibit "A", Mile 2 East Meadows Subdivision (the "Subdivision") and the City requires fire protection for the Subdivision as part of the Subdivision process.

**THEREFORE**, in exchange for the recitals herein made, the consideration exchanged and the goodwill generated, NAWSC and City agree as follows:

- 1. This agreement pertains only to those areas in the Subdivision which also are within the boundaries of the Certificate of Convenience and Necessity granted to NAWSC in HIDALGO County, Texas and only with respect to those areas specifically listed in Exhibit "A". No other parts of NAWSC lines shall be affected by this agreement unless specifically set forth in writing by the parties and adopted by official acts of their respective governing bodies.
- 2. City shall have access to NAWSC lines with no less than six inches (6") in diameter for the purpose of operating and maintaining a fire hydrant system in accordance with industry standards and all federal, state and local codes and as shown in Exhibit "B" ("Fire Hydrants"). Such Fire Hydrants to be used solely for the governmental purpose of fire-fighting filling stations. No other use of water shall be made under this agreement. City shall determine if the pressure and volume available on such lines are suitable and sufficient. NAWSC shall gratuitously furnish to City's designated engineer, such waterline modeling information as it may have to the extent such information affects the lines and hydrants shown in Exhibit "A"; such information does not constitute any representation or warranty of any condition and is subject to all limitations, disclaimers, etc. found in this agreement.
- Except as otherwise provided in this paragraph, all City fire hydrants on NAWSC 3. waterlines or any part of NAWSC's system, shall be used for the governmental purposes of fire-fighting filling stations and shall be painted black with a white bonnet (cap) so as to be designated that they may be available for that limited use in a fire emergency and shall be operated by City such that a positive pressure of no less than 30 p.s.i. is maintained in NAWSC's water line at the point of connection between the water line and the fire hydrant. Should City perform annual testing of each hydrants subject to this agreement so as to determine the color coding attributable to each hydrant under City's fire hydrant coding scheme, City may paint the tested hydrants the appropriate color under that color coding scheme for a period of one (1) year following the test, after which a new test must be done or the hydrant shall be painted black with a white bonnet (cap) until the appropriate test is done. Should a tested and color coded hydrant's condition change after being tested and its condition be such that a different color code is appropriate, City will immediately repaint the hydrant accordingly or should a year expire without a hydrant being re-tested. City will immediately paint it black with a white bonnet (cap) and if City fails to so test and paint City's fire hydrants, NAWSC may (but is not required to) do so at City's expense, such expense to be paid by City to NAWSC upon demand. By allowing a hydrant subject to this agreement to be painted any color other than black with a white bonnet (cap), NAWSC is not representing or warranting that the hydrant is available and suitable for use in a fire emergency.
- 4. The Fire Hydrants will be constructed by Owner and owned and maintained by City as set out in Exhibit "B." If concrete is used for additional stability, the hydrant weep holes