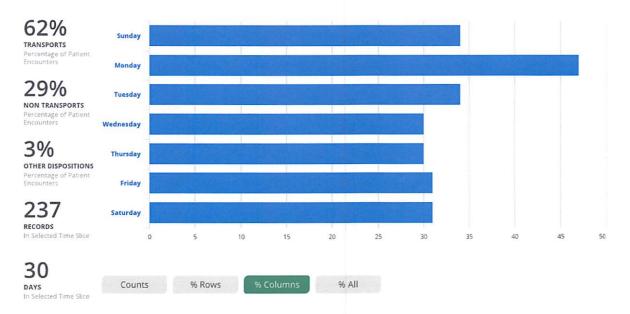

49

Average Chute Time 03m:50s

% Chute Time < 45 seconds 2%



## Aggregation of Total Incidents by Shift

| Shift   | Total Incidents |
|---------|-----------------|
|         | 04/2024         |
| A Shift | 79              |
| B Shift | 95              |
| C Shift | 75              |

## Aggregation of Total Incidents by Unit Contribution

| Unit  | Contribution | to Total Incidents |
|-------|--------------|--------------------|
|       | 04/2024      | Grand Total        |
| E-1   | 1.20%        | 1.20%              |
| MED-1 | 14.46%       | 14.46%             |
| MED-2 | 10.44%       | 10.44%             |
| MED-3 | 39.36%       | 39.36%             |
| MED-4 | 34.14%       | 34.14%             |
| SUP-1 | 0.40%        | 0.40%              |

Custom v

Apr 1, 2024 - Apr 30, 2024 V



| Week Ending | 4/7/24 | 4/14/24 | 4/21/24 | 4/28/24 | 5/5/24 | 5/12/24 | 5/19/24 | 5/26/24 | 6/2/24 | 6/9/24 | 6/16/24 | 6/23/24 | 6/30/24 | Total |
|-------------|--------|---------|---------|---------|--------|---------|---------|---------|--------|--------|---------|---------|---------|-------|
| Sunday      | 23.1%  | 5.5%    | 13.5%   | 20%     |        |         |         |         |        |        |         |         |         | 14.3% |
| Monday      | 19.2%  | 16.4%   | 17.3%   | 13.3%   | 61.1%  |         |         |         |        |        |         |         |         | 19.8% |
| Tuesday     | 15.4%  | 5.5%    | 17.3%   | 11.7%   | 38.9%  |         |         |         |        |        |         |         |         | 14.3% |
| Wednesday   | 13.5%  | 18.2%   | 9.6%    | 13.