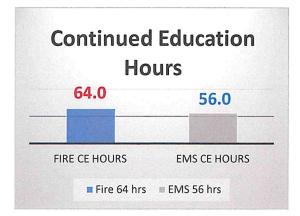

|
| Year to Date Total: | 26   | 43   |
| Café DMs:           | 1    | 0    |
| Year to Date Total: | 1    | 0    |
| City Posts:         | 39   | 7    |
| Year to Date Total: | 39   | 7    |
| City DMs:           | 8    | 1    |
| Year to Date Total: | 8    | 1    |
| Videos Created:     | 23   | 0    |
| Year to Date Total: | 23   | 0    |
| Website Updates:    | 8    | 8    |
| Year to Date Total: | 8    | 8    |
| HCLS Posts:         | 0    | 3    |
| Year to Date:       | 0    | 3    |



## **MERCEDES FIRE DEPARTMENT EMS**

Monthly Report October 2023



"Through dedicated, professional members, the Mercedes Fire Department EMS care for and protects the lives and property of our community through incident response, comprehensive training, public education and fire prevention."





## **Emergency Management:**

- Fall Fest Safety Meeting.
- Continuous monitoring weather throughout Hurricane Season.
- CPR/First Aid MISD
- Hidalgo County Vaccine Clinic Meeting.
- Veterans Parade Safety Meeting.
- Participation in Safe School Committee meetings.
- Continue on providing COVID-19 testing to all city employees when needed.
- Operational planning of December 2023 Marathon.
- La Joya ISD Assist County EMC with Safety Operations.
- Utilize WEBEOC during operations within the community.
- 2023 Marathon Planning with other local agencies. Magic Valley, MISD and RGVLS.
- Request and respond with FD Drone for operations within the community.

Mercedes, TX

This report was generated on 11/16/2023 1:38:13 PM



## Incident Type Count per Station for Date Range

Start Date: 10/01/