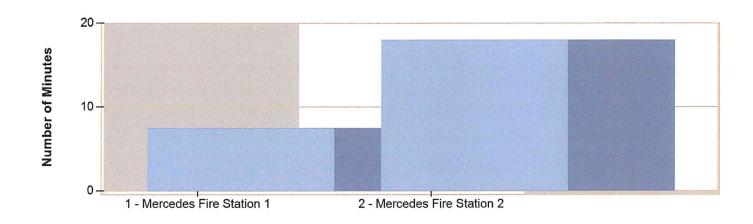

23 | End Date: 10/31/2023

| STATION                     | TURNOUT TIME (min)<br>(Dispatch to Enroute) |
|-----------------------------|---------------------------------------------|
| 1 - Mercedes Fire Station 1 | <b>2:39</b>                                 |
| 2 - Mercedes Fire Station 2 | 2:00                                        |
| AVERAGE TURNOUT TIME:       | 2:19                                        |

Report calculates the average time difference between DISPATCH and ENROUTE for each station. Only REVIEWED incidents where ENROUTE time is provided are included. Cancelled apparatus are not included in this report.



Mercedes, TX

This report was generated on 11/16/2023 1:38:55 PM



Average Response Time per Station for Date Range Start Date: 10/01/2023 | End Date: 10/31/2023



| STATION                     | AVERAGE RESPONSE<br>MM:SS<br>(Dispatch to Arrived) |
|-----------------------------|----------------------------------------------------|
| 1 - Mercedes Fire Station 1 | 7:29                                               |
| 2 - Mercedes Fire Station 2 | 18:00                                              |

AVERAGE RESPONSE TIME calculated from the average time difference between DISPATCH and ARRIVED times on Basic Info 4. Only REVIEWED incidents included.





**MERCEDES FIRE DEPARTMENT EMS** 

Monthly Report October 2023



# Drone Operations Maverick 1

- 10/20/2023 Incident # 2023-0710 8 North and 1 East Assist Law Enforcement. Assist law enforcement locate a subject in a brushy area. Provided night vision of the area and assisted officers on the groun