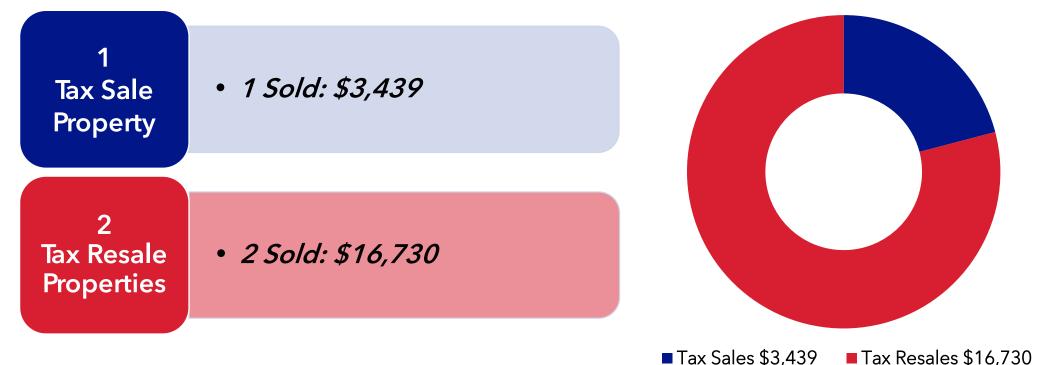

# TAX SALES/RESALES

October 2022 - September 2023

## **TOTAL COLLECTED: \$20,169**

Tax Sales & Tax Resales Collections