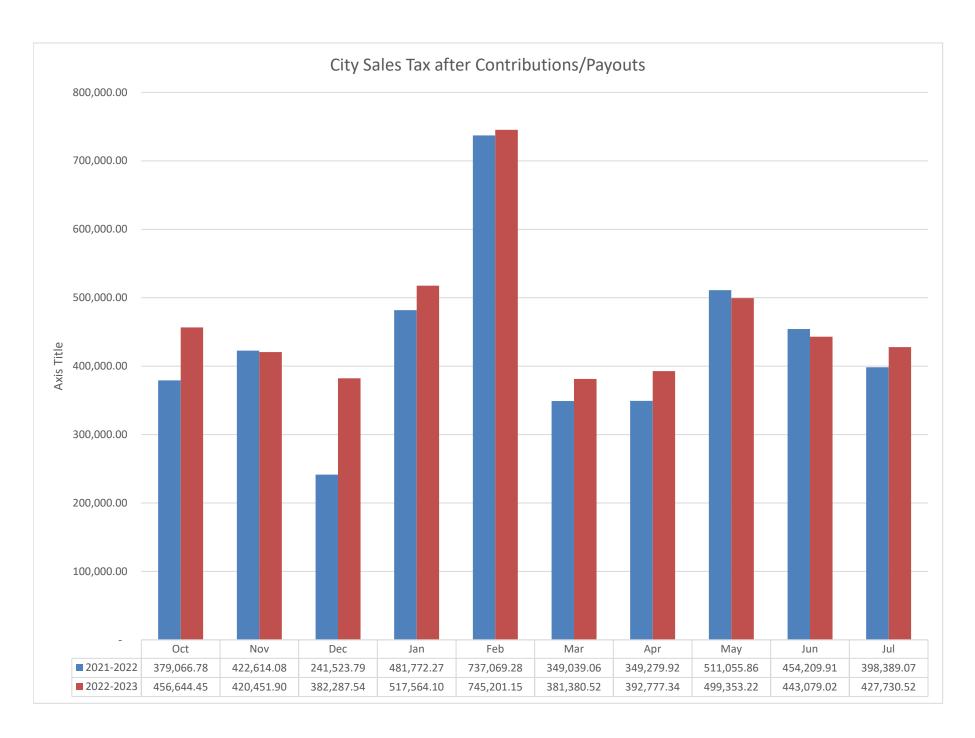

# CITY OF MERCEDES FY 22-23 3RD QUARTER INVESTMENT REPORT

|                                        |                           | Ар                       | r-2023              |                  |                        |                           | Мау-2023                 |                     |                  |                        |
|----------------------------------------|---------------------------|--------------------------|---------------------|------------------|------------------------|---------------------------|--------------------------|---------------------|------------------|------------------------|
| INVESTMENTS                            | Beginning<br>Mkt/Bk Value | Deposits<br>(Withdrawls) | Interest<br>Accrued | Interest<br>Rate | Ending<br>Mkt/Bk Value | Beginning<br>Mkt/Bk Value | Deposits<br>(Withdrawls) | Interest<br>Accrued | Interest<br>Rate | Ending<br>Mkt/Bk Value |
| Fund: General Fund                     |                           |                          |                     |                  |                        |                           |                          |                     |                  |                        |
| TX Class Pool - 01-0208-0001           | 5,915,165.46              |                          | 24,561.40           | 5.0423%          | 5,939,726.86           | 5,939,726.86              |                          | 26,262.57           | 5.1952%          | 5,965,989.43           |
| Money Market - 9398441106 (WellsFargo) | 245,667.46                |                          | 20.19               | 0.1200%          | 245,687.65             | 245,687.65                |                          | 20.87               | 0.1200%          | 245,708.52             |
| Fund: Hotel/Motel Tax                  |                           |                          |                     |                  |                        |                           |                          |                     |                  |                        |
| TX Class Pool - 01-0208-0016           | 601,147.51                |                          | 2,496.13            | 5.0423%          | 603,643.64             | 603,643.64                |                          | 2,669.00            | 5.1952%          | 606,312.64             |
| Fund: MIF                              |                           |                          |                     |                  |                        |                           |                          |                     |                  |                        |
| TX Class Pool - 01-0208-0017           | 18,389.47                 |                          | 76.34               | 5.0423%          | 18,465.81              | 18,465.81                 |                          | 81.65               | 5.1952%          | 18,547.46              |
| Fund: Interest & Sinking               |                           |                          |                     |                  |                        |                           |                          |                     |                  |                        |
| TX Class Pool - 01-0208-0015           | 454,590.66                | 173,000.00               | 2,295.69            | 5.0423%          | 629,886.35             | 629,886.35                | 60,000.00                | 2,793.67            | 5.1952%          | 692,680.02             |
| TX Class Pool - 01-0208-0019           | 436,218.09                |                          | 1,811.30            | 5.0423%          | 438,029.39             | 438,029.39                |                          | 1,936.77            | 5.1952%          | 439,966.16             |
| Fund: Municipal Court                  |                           |                          |                     |                  |                        |                           |                          |                     |                  |                        |
| TX Class Pool - 01-0208-0003 (TECH)    | 52,970.38                 |                          | 219.96              | 5.0423%          | 53,190.34              | 53,190.34                 | 20,000.00                | 238.06              | 5.1952%          | 73,428.40              |
| TX Class Pool - 01-0208-0005 (SPCL)    | 93,525.82                 |                          | 388.35              | 5.0423%          | 93,914.17              | 93,914.17                 |                          | 415.24              | 5.1952%          | 94,329.41              |
| Fund: Forfeiture                       |                           |                          |                     |                  |                        |                           |                          |                     |                  |                        |
| TX Class Pool - 01-0208-0010           | 29,641.47                 |                          | 123.08              | 5.0423%          | 29,764.55              | 29,764.55                 |                          | 131.61              | 5.1952%          | 29,896.16              |
| Fund: Utility                          |                           |                          |                     |                  |                        |                           |                          |                     |                  |                        |
| TX Class Pool - 01-0208-0011           | 3,576.63                  |                          | 14.86               | 5.0423%          | 3,591.49               | 3,591.49                  |                          | 15.85               | 5.1952%          | 3,607.34               |
| TX Class Pool - 01-0208-0004           | 274,449.93                |                          | 1,139.58            | 5.0423%          | 275,589.51             | 275,589.51                |                          | 1,218.53            | 5.1952%          | 276,808.04             |
| Fund: CO SERIES 2018 BONDS             |                           |                          |                     |                  |                        |                           |                          |                     |                  |                        |
| TX Class Pool - 01-0208-0048           | 68,566.52                 |                          | 284.70              | 5.0423%          | 68,851.22              | 68,851.22                 |                          | 304.41              | 5.1952%          | 69,155.63              |
| Fund: CO SERIES 2021 BONDS             |                           |                          |                     |                  |                        |                           |                          |                     |                  |                        |
| TX Class Pool - 01-0208-0049           | 4,910,462.87              | (200,000.00)             | 20,195.13           | 5.0423%          | 4,730,658.00           | 4,730,658.00              |                          | 20,916.63           | 5.1952%          | 4,751,574.63           |
| Fund: ARP                              |                           |                          |                     |                  |                        |                           |                          |                     |                  |                        |
| TX Class Pool - 01-0208-0050           | 2,711,872.32              |                          | 11,260.45           | 5.0423%          | 2,723,132.77           | 2,723,132.77              | (310,000.00)             | 11,430.37           | 5.1952%          | 2,424,563.14           |
| Fund: TIRZ                             |                           |                          |                     |                  |                        |                           |                          |                     |                  |                        |
| TX Class Pool - 01-0208-0051           | 80,457.13                 |                          | 334.07              | 5.0423%          | 80,791.20              | 80,791.20                 |                          | 357.22              | 5.1952%          | 81,148.42              |
|                                        | 15,896,701.72             | (27,000.00)              | 65,221.23           |                  | 15,934,922.95          | 15,934,922.95             | (230,000.00)             | 68,792.45           |                  | 15,773,715.40          |