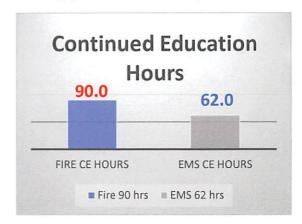

000 THRU 99/99/9999

ITEM AMOUNT: 10,001.00 THRU 99,999,999.00

GL POST DATE: 0/00/0000 THRU 99/99/9999
CHECK DATE: 6/01/2023 THRU 6/30/2023

\_\_\_\_\_

PAYROLL SELECTION

PAYROLL EXPENSES: NO EXPENSE TYPE: N/A

CHECK DATE: 0/00/0000 THRU 99/99/9999

\_\_\_\_\_\_

PRINT OPTIONS

PRINT DATE: Check Date
SEQUENCE: By Vendor Name
DESCRIPTION: Distribution

GL ACCTS: NO

REPORT TITLE: COUNCIL REPORT

SIGNATURE LINES: 0

\_\_\_\_\_\_

PACKET OPTIONS

INCLUDE REFUNDS: NO INCLUDE OPEN ITEM:NO

\_\_\_\_\_

#### MERCEDES FIRE DEPARTMENT EMS

## Monthly Report JUNE 2023



"Through dedicated, professional members, the Mercedes Fire Department EMS care for and protects the lives and property of our community through incident response, comprehensive training, public education and fire prevention."





#### **Emergency Management:**

- MISD graduation safety meeting
- Incident Action Plan for graduation.
- Safe Schools Conference planning meeting.
- Continue on providing COVID-19 testing to all city employees when needed.
- Utilize WEBEOC during operations within the community.
- Llano Grande Hurricane Preparedness meeting with Llano residence.
- 1<sup>st</sup> Texas Street Festival Meeting
- Request and respond with FD Drone for operations within the community.



#### **MERCEDES FIRE DEPARTMENT EMS**

Monthly Report JUNE 2023



### **Drone Operations**

#### Maverick 1

1. 06/26/2023 - Incident # 2023-0401 - Mile 9 North and FM 491 - Grass/Brush Fire



Mercedes, TX

This report was generated on 7/12/2023 9:47:15 AM



#### Incident Type Count per Station for Date Range

Start Date: