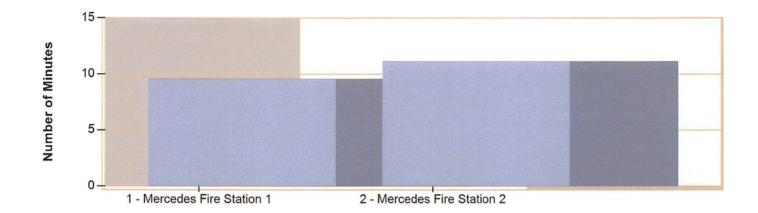

on for Date Range

Start Date: 06/01/2023 | End Date: 06/30/2023

| STATION                     | TURNOUT TIME (min)<br>(Dispatch to Enroute) |
|-----------------------------|---------------------------------------------|
| 1 - Mercedes Fire Station 1 | 4:17                                        |
| 2 - Mercedes Fire Station 2 | 5:10                                        |

**AVERAGE TURNOUT TIME:** 

4:43

Report calculates the average time difference between DISPATCH and ENROUTE for each station. Only REVIEWED incidents where ENROUTE time is provided are included. Cancelled apparatus are not included in this report.



Mercedes, TX

This report was generated on 7/12/2023 9:48:01 AM



#### Average Response Time per Station for Date Range

Start Date: 06/01/2023 | End Date: 06/30/2023



| 1 - Mercedes Fire Station 1 9:33 | STATION                     | AVERAGE RESPONSE<br>MM:SS<br>(Dispatch to Arrived) |
|----------------------------------|-----------------------------|----------------------------------------------------|
|                                  | 1 - Mercedes Fire Station 1 |                                                    |



# MERCEDES APPLICATION OF THE PROPERTY OF THE P

#### **MERCEDES FIRE DEPARTMENT EMS**

## Monthly Report JUNE 2023



#### Fire Marshal's Office

| • | Fire Inspections               | 35              |
|---|--------------------------------|-----------------|
| • | Fire Investigations            | 0               |
| • | Public Educations              | 2               |
| • | Plan Reviews                   | 10              |
| •