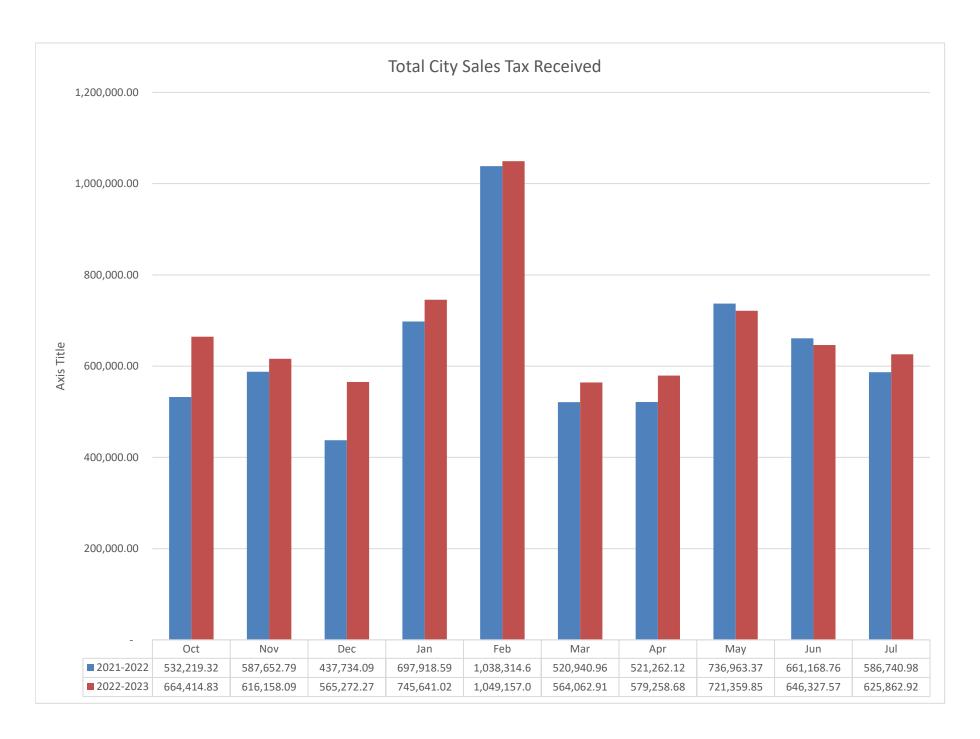

# CITY OF MERCEDES FY 22-23 3RD QUARTER INVESTMENT REPORT

|                                        |                           | Ар                       | r-2023              |                  |                        |                           | Мау-2023                 |                     |                  |                        |
|----------------------------------------|---------------------------|--------------------------|---------------------|------------------|------------------------|---------------------------|--------------------------|---------------------|------------------|------------------------|
| INVESTMENTS                            | Beginning<br>Mkt/Bk Value | Deposits<br>(Withdrawls) | Interest<br>Accrued | Interest<br>Rate | Ending<br>Mkt/Bk Value | Beginning<br>Mkt/Bk Value | Deposits<br>(Withdrawls) | Interest<br>Accrued | Interest<br>Rate | Ending<br>Mkt/Bk Value |
| Fund: General Fund                     |                           |                          |                     |                  |                        |                           |                          |                     |                  |                        |
| TX Class Pool - 01-0208-0001           | 5,915,165.46              |                          | 24,561.40           | 5.0423%          | 5,939,726.86           | 5,939,726.86              |                          | 26,262.57           | 5.1952%          | 5,965,989.43           |
| Money Market - 9398441106 (WellsFargo) | 245,667.46                |                          | 20.19               | 0.1200%          | 245,687.65             | 245,687.65                |                          | 20.87               | 0.1200%          | 245,708.52             |
| Fund: Hotel/Motel Tax                  |                           |                          |                     |                  |                        |                           |                          |                     |                  |                        |
| TX Class Pool - 01-0208-0016           | 601,147.51                |                          | 2,496.13            | 5.0423%          | 603,643.64             | 603,643.64                |                          | 2,669.00            | 5.1952%          | 606,312.64             |
| Fund: MIF                              |                           |                          |                     |                  |                        |                           |                          |                     |                  |                        |
| TX Class Pool - 01-0208-0017           | 18,389.47                 |                          | 76.34               | 5.0423%          | 18,465.81              | 18,465.81                 |                          | 81.65               | 5.1952%          | 18,547.46              |
| Fund: Interest & Sinking               |                           |                          |                     |                  |                        |                           |                          |                     |                  |                        |
| TX Class Pool - 01-0208-0015           | 454,590.66                | 173,000.00               | 2,295.69            | 5.0423%          | 629,886.35             | 629,886.35                | 60,000.00                | 2,793.67            | 5.1952%          | 692,680.02             |
| TX Class Pool - 01-0208-0019           | 436,218.09                |                          | 1,811.30            | 5.0423%          | 438,029.39             | 438,029.39                |                          | 1,936.77            | 5.1952%          | 439,966.16             |
| Fund: Municipal Court                  |                           |                          |                     |                  |                        |                           |                          |                     |                  |                        |
| TX Class Pool - 01-0208-0003 (TECH)    | 52,970.38                 |                          | 219.96              | 5.0423%          | 53,190.34              | 53,190.34                 | 20,000.00                | 238.06              | 5.1952%          | 73,428.40              |
| TX Class Pool - 01-0208-0005 (SPCL)    | 93,525.82                 |                          | 388.35              | 5.0423%          | 93,914.17              | 93,914.17                 |                          | 415.24              | 5.1952%          | 94,329.41              |
| Fund: Forfeiture                       |                           |                          |                     |                  |                        |                           |                          |                     |                  |                        |
| TX Class Pool - 01-0208-0010           | 29,641.47                 |                          | 123.08              | 5.0423%          | 29,764.55              | 29,764.55                 |                          | 131.61              | 5.1952%          | 29,896.16              |
| Fund: Utility                          |                           |                          |                     |                  |                        |                           |                          |                     |                  |                        |
| TX Class Pool - 01-0208-0011           | 3,576.63                  |                          | 14.86               | 5.0423%          | 3,591.49               | 3,591.49                  |                          | 15.85               | 5.1952%          | 3,607.34               |
| TX Class Pool - 01-0208-0004           | 274,449.93                |                          | 1,139.58            | 5.0423%          | 275,589.51             | 275,589.51                |                          | 1,218.53            | 5.1952%          | 276,808.04             |
| Fund: CO SERIES 2018 BONDS             |                           |                          |                     |                  |                        |                           |                          |                     |                  |                        |
| TX Class Pool - 01-0208-0048           | 68,566.52                 |                          | 284.70              | 5.0423%          | 68,851.22              | 68,851.22                 |                          | 304.41              | 5.1952%          | 69,155.63              |
| Fund: CO SERIES 2021 BONDS             |                           |                          |                     |                  |                        |                           |                          |                     |                  |                        |
| TX Class Pool - 01-0208-0049           | 4,910,462.87              | (200,000.00)             | 20,195.13           | 5.0423%          | 4,730,658.00           | 4,730,658.00              |                          | 20,916.63           | 5.1952%          | 4,751,574.63           |
| Fund: ARP                              |                           |                          |                     |                  |                        |                           |                          |                     |                  |                        |
| TX Class Pool - 01-0208-0050           | 2,711,872.32              |                          | 11,260.45           | 5.0423%          | 2,723,132.77           | 2,723,132.77              | (310,000.00)             | 11,430.37           | 5.1952%          | 2,424,563.14           |
| Fund: TIRZ                             |                           |                          |                     |                  |                        |                           |                          |                     |                  |                        |
| TX Class Pool - 01-0208-0051           | 80,457.13                 |                          | 334.07              | 5.0423%          | 80,791.20              | 80,791.20                 |                          | 357.22              | 5.1952%          | 81,148.42              |
|                                        | 15,896,701.72             | (27,000.00)              | 65,221.23           |                  | 15,934,922.95          | 15,934,922.95             | (230,000.00)             | 68,792.45           |                  | 15,773,715.40          |