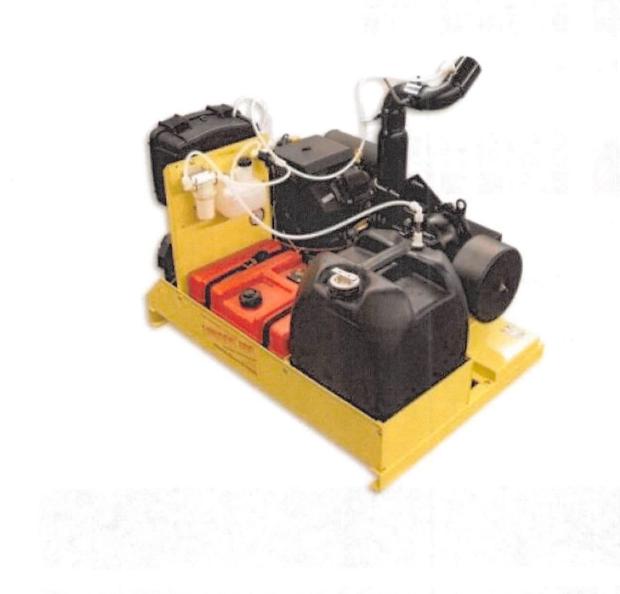

## Memorandum

To: Nereida Perez, Finance Director

CC: Alberto Perez, City Manager

From: Robert Castillo, Public Works Director

Date: Tuesday, May 2, 2023

Subject: London Fog Model 18-20 ULV Aerosol Generator

Public Works respectfully requests for the approval of a purchase order for the procurement of a mosquito fogger much needed for the City of Mercedes. Three quotes have been obtained by different vendors but Phesco International although costing \$1,349.00 higher than the lowest quote, it includes freight, on-site calibration and training for employees. Additionally Phesco International has one fogger ready to be shipped with a lead time of 4 days which is very critical for the City since we should commence spraying as soon as possible. Being that current mosquito fogger is not operational.

As per Phesco International, once PO is issued he can guarantee that fogger with training and calibration should be available as soon as next week.

Kind Regards,

Robert Castillo, Public Works Director

# London Foggers High-Output ULV Fogger with Cab Control, 19 HP Kohler OHV Command Engine, Model# 18-20