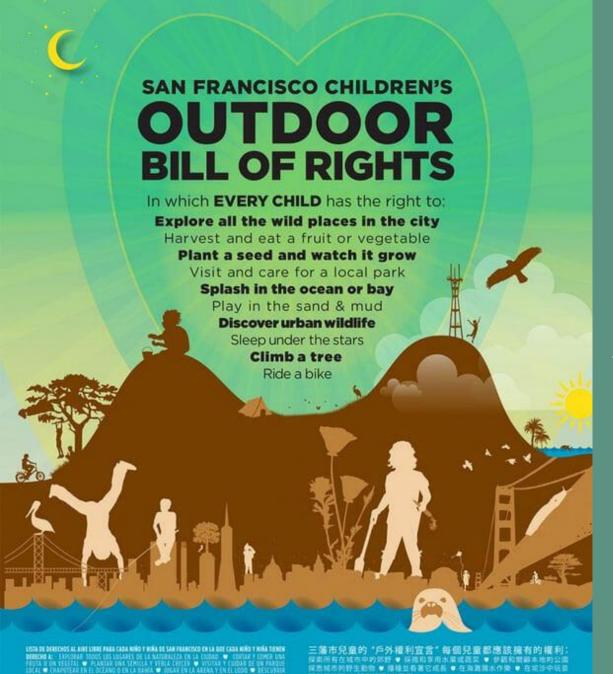

# SAN FRANCISCO

San Francisco executed a paper and online survey to help narrow down the 100 rights originally drafted. The survey, translated in Spanish and Chinese, helped San Francisco's COBOR process gain visibility and identify local partners. Some elementary schools even used the survey data in math lessons.