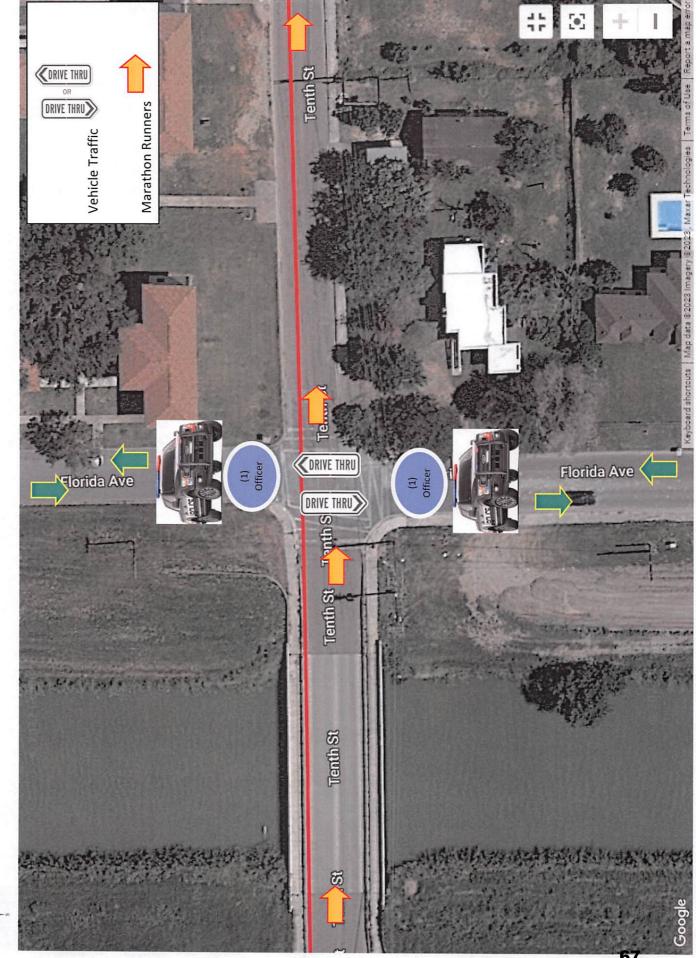

#### **ATTACHMENTS:**

- 1. Agreement for the Temporary Closure of State Right-of-way
- 2. Road Closure & Map
- 3. Resolution
- 4. Traffic Control Agreement

### (SEE ATTACHED ROUTE MAP AND ROAD CLOSURES)

TRF - TEA30 CLOSURE (Incorporated)

#### **ROAD CLOSURE EVENT NAME AND DATE**

NAME: THE CHRISTMAS PARADE

DATE OF CLOSURE: FRIDAY, DECEMBER 8, 2023

TIME OF CLOSURE: 5:00 P.M. - 09:00 P.M.

Lt. Orlando Diaz LL

Tuesday, November 7, 2023

Mayor

City Manager

Commissioners

Good evening,

As an agreement made between TXDOT and The City of Mercedes Police Department is requesting that this resolution be passed for a temporary road closure permit for The Christmas Parade which will be held on Friday, December 8, 2023, at 07:00 P.M. Road closures will start at 05:00 PM and end at approximately 09:00 PM. It will start at the 600 Block of South Texas Avenue and will go north on Texas up to the Rio Grande Valley Livestock Show located at 1000 N. Texas Ave.

(16) Officers will be assigned to specific areas of concern:

Assigned Post: Public Works Department Assigned Post: Public Works Department Assigned Post: Public Works Department Assigned Post: Mercedes PD Assigned Post: Mercedes PD Assigned Post: Mercedes PD / Public Works Assigned Post: Mercedes PD / Public Works Assigned Post: Public Works Department Assigned Post: Mercedes PD Assigned Post: Public Works Department Assigned Post: Mercedes PD Assigned Post: Mercedes PD Assigned Post: Mercedes PD / Public Works Assigned Post: Mercedes PD / Public Works Assigned Post: Mercedes PD / Public Works Assigned Post: Mercedes PD / Public Works

N. Texas Ave. / Hill St. (East & West) N. Texas Ave. / Webb St. (East & West) N. Texas Ave. / Duval St. (East & West) N. Texas Ave. / FM 491 (East) N. Texas Ave. / Anacuitas St. (West) N. Texas Ave. / WB Frontage Rd. (East) N. Texas Ave. / EB Frontage Rd. (West) N. Texas Ave. / Starr St. (East) N. Texas Ave. / Cameron St. (East) N. Texas Ave. / Cameron St. (West) N. Texas Ave. / Hidalgo St. (East) N. Texas Ave. / Hidalgo St. (West) N. Texas Ave. / W. First. St. (East) N. Texas Ave. / W. First. St. (West) S. Texas Ave. / Railroad St. (East & West) S. Texas Ave. / W. Business 83 (East) S. Texas Ave. / W. Business 83 (West) S. Texas Ave. / W. Third St. (East & West) S. Texas Ave. / W. Fourth St. (East & West)

- S. Texas Ave. / W. Fifth St. (East & West)
- S. Texas Ave. / W. Sixth St. (East & West)