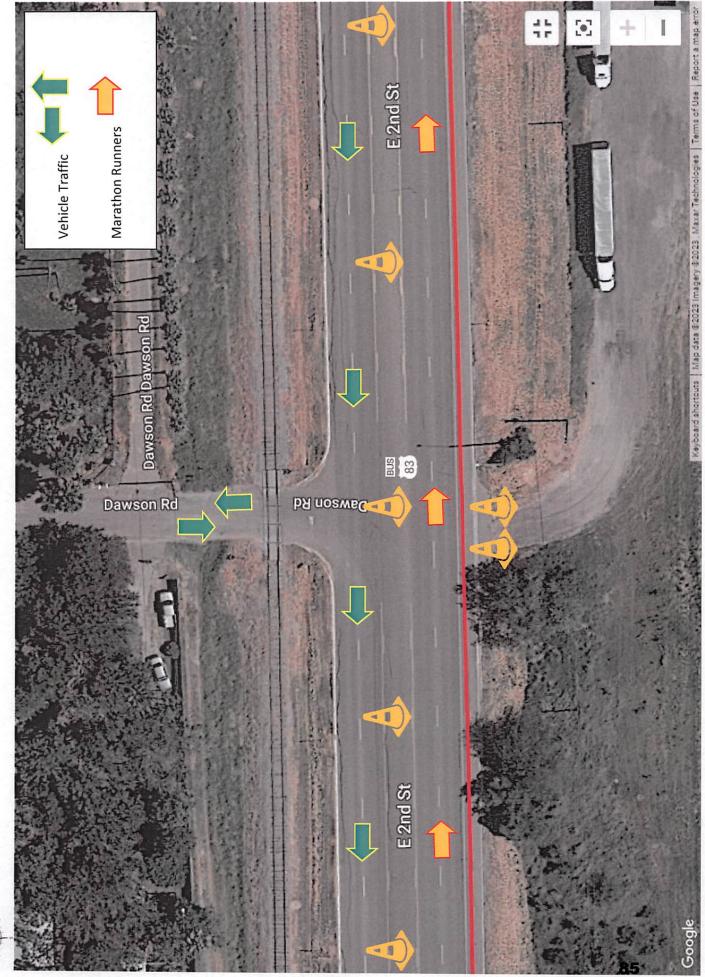

. S. TEXAS AVE. & W. 10TH ST.



20. W. 10TH ST. & S. OHIO AVE.







22. W. 10TH ST. & S. PALM DR.



23. W. 10TH ST. & S. CAPISALLO RD.



24. E. 10TH ST. & S. FLORIDA AVE.



25. E. 10TH ST. & IOWA AVE.



26. E. 10TH ST. & BRUCE ST.





## 28. E. 10TH ST. & DOWLER ST.





29. E. 10TH ST. & NEVADA AVE.



30. E. 10TH ST. & CHAPMAN ST.



31. E. 10TH ST. & S. FM 491 RD.



32. S. FM 491 RD. & E. 9TH ST.



33. S. FM 491 RD. & E. 8TH ST.



34. S. FM 491 RD. & E. 7TH ST.



35. S. FM 491 RD. & E. 5TH ST.



36. E. 5TH ST. & AVENUE C



37. E. 5TH ST. & GUADALUPE "WALLY" PRADO JR ST.

**X** 



38. GUADALUPE "WALLY" PRADO JR. ST. & ALAMO ST.

×



39. GUADALUPE "WALLY" PRADO JR ST. & ORANGE ST.

82



40. GUADALUPE "WALLY" PRADO JR ST. & E. BUS. 83

×



41. E. BUS. 83 & S. FM 491 RD.



42. E. BUS. 83 & S. DAWSON RD.

43. E. BUS. 83 & S. MILE 1E. RD.





44. E. BUS. 83 & EASTLAND DR.



45. E. BUS. 83 & S. MILE 1.5E. RD.

11 5 **Marathon Runners** Vehicle Traffic BUS 83 1 -Conner St E Business 82 Conner St 1 

46. E. BUS. 83 & CONNER ST.



47. E. BUS. 83 & S. MILE 2E. RD.



48. E. BUS. 83 & S. MILE 2.5E. RD.





49. E. BUS. 83 & SAENZ AVE.



50. E. BUS. 83 & S. MILE 3E. RD.

Type III Barricade: Has three reflective boards, all with sheeting. They are able to block entire lanes of traffic, making them ideal for road closers or detours. Although they may be tricky to store due to their size, there are collapsible options available with 4',6',8' and 10' boards.

# Placement

Our barricades are sheeted to have both right and left facing sheeting on opposite sides.

Rig