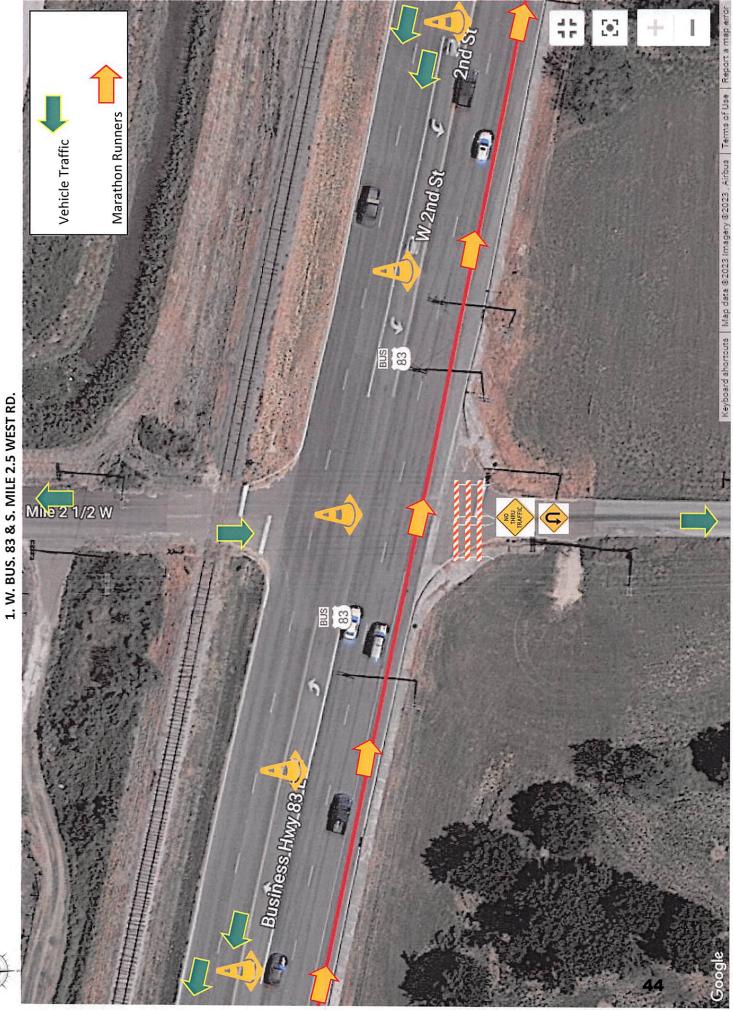

#### 05:00 PM - 09:00 PM

|                  | INTERSECTION:                           | <b>DEPARTMENT:</b>                  | DEPARTMENT:                            | INTERSECTION:                                    |
|------------------|-----------------------------------------|-------------------------------------|----------------------------------------|--------------------------------------------------|
|                  | (West of Roadway)                       |                                     |                                        | (East of Roadway)                                |
|                  | N. Missouri Ave. / RGVLS Exit           |                                     | ALC: MARKED BELLEVILLE                 |                                                  |
| 1.               | N. Texas Ave. / Hill St.                | PUBLIC WORKS                        | PUBLIC WORKS                           | N. Texas Ave. / Hill St.                         |
| 2.               | N. Texas Ave. / Webb St.                | PUBLIC WORKS                        | PUBLIC WORKS                           | N. Texas Ave. / Webb St.                         |
| 3.<br>4.         | N. Texas Ave. / Duval St.               | PUBLIC WORKS                        | PUBLIC WORKS                           | N. Texas Ave. / Duval St.                        |
| <mark>4.</mark>  | N. Texas Ave. / Anacuitas St.           | Public Works<br>Mercedes PD         | Public Works<br>Mercedes PD            | N. Texas Ave. / N. 491                           |
| <b>5</b> .       | N. Texas Ave. / WB Frontage Rd.         |                                     | Public Works<br>(Cones)<br>Mercedes PD | N. Texas Ave. / WB Frontage<br>Rd.               |
| 6.               | N. Texas Ave. / EB Frontage Rd.         | Public Works (Cones)<br>Mercedes PD |                                        | N. Texas Ave. / EB Frontage Rd.                  |
| 7.               |                                         |                                     | PUBLIC WORKS                           | N. Texas Ave. / Starr St.                        |
| 8.               | N. Texas Ave. / Cameron St. (Fred Loya) | PUBLIC WORKS<br>Mercedes PD         | PUBLIC WORKS<br>Mercedes PD            | N. Texas Ave. / Cameron St.<br>(Juanito's Rest.) |
| 9.               | N. Texas Ave. / W. Hidalgo St.          | PUBLIC WORKS<br>Mercedes PD         | PUBLIC WORKS<br>Mercedes PD            | N. Texas Ave. / W. Hidalgo St.                   |
| <b>10.</b>       | N. Texas Ave. / W. First St.            | PUBLIC WORKS<br>Mercedes PD         | PUBLIC WORKS<br>Mercedes PD            | N. Texas Ave. / W. First St.<br>MPD Oscar Lopez  |
| 11.              | S. Texas Ave. / Railroad St.            | PUBLIC WORKS                        | PUBLIC WORKS                           | S. Texas Ave. / Railroad St.                     |
| 12.              | S. Texas Ave. / W. Bus. 83              | Mercedes PD                         | Mercedes PD                            | S. Texas Ave. / W. Bus. 83                       |
| <mark>13.</mark> | S. Texas Ave. / W. Third St.            | PUBLIC WORKS<br>Mercedes PD         | PUBLIC WORKS<br>Mercedes PD            | S. Texas Ave. / W. Third St.                     |
| <mark>14.</mark> | S. Texas Ave. / W. Fourth St.           | PUBLIC WORKS<br>Mercedes PD         | PUBLIC WORKS<br>Mercedes PD            | S. Texas Ave. / W. Fourth St.                    |
| 15.              | S. Texas Ave. / W. Fifth St.            | PUBLIC WORKS<br>Mercedes PD         | PUBLIC WORKS<br>Mercedes PD            | S. Texas Ave. / W. Fifth St.                     |
| <mark>16.</mark> | S. Texas Ave. / W. Sixth St.            | PUBLIC WORKS<br>Mercedes PD         | PUBLIC WORKS<br>Mercedes PD            | S. Texas Ave. / W. Sixth St.                     |