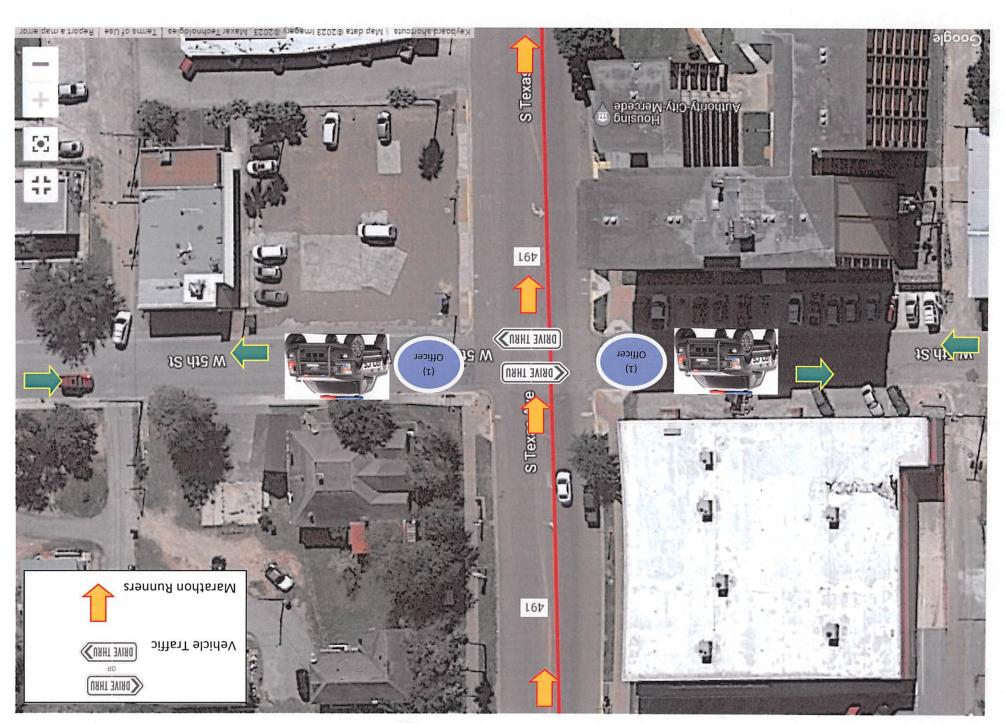

(16) Officers will be assigned to specific areas of concern:

Assigned Post: Public Works Department Assigned Post: Public Works Department Assigned Post: Public Works Department Assigned Post: Mercedes PD Assigned Post: Mercedes PD Assigned Post: Mercedes PD / Public Works Assigned Post: Mercedes PD / Public Works Assigned Post: Public Works Department Assigned Post: Mercedes PD Assigned Post: Public Works Department Assigned Post: Mercedes PD Assigned Post: Mercedes PD Assigned Post: Mercedes PD / Public Works Assigned Post: Mercedes PD / Public Works Assigned Post: Mercedes PD / Public Works Assigned Post: Mercedes PD / Public Works

N. Texas Ave. / Hill St. (East & West) N. Texas Ave. / Webb St. (East & West) N. Texas Ave. / Duval St. (East & West) N. Texas Ave. / FM 491 (East) N. Texas Ave. / Anacuitas St. (West) N. Texas Ave. / WB Frontage Rd. (East) N. Texas Ave. / EB Frontage Rd. (West) N. Texas Ave. / Starr St. (East) N. Texas Ave. / Cameron St. (East) N. Texas Ave. / Cameron St. (West) N. Texas Ave. / Hidalgo St. (East) N. Texas Ave. / Hidalgo St. (West) N. Texas Ave. / W. First. St. (East) N. Texas Ave. / W. First. St. (West) S. Texas Ave. / Railroad St. (East & West) S. Texas Ave. / W. Business 83 (East) S. Texas Ave. / W. Business 83 (West) S. Texas Ave. / W. Third St. (East & West) S. Texas Ave. / W. Fourth St. (East & West)