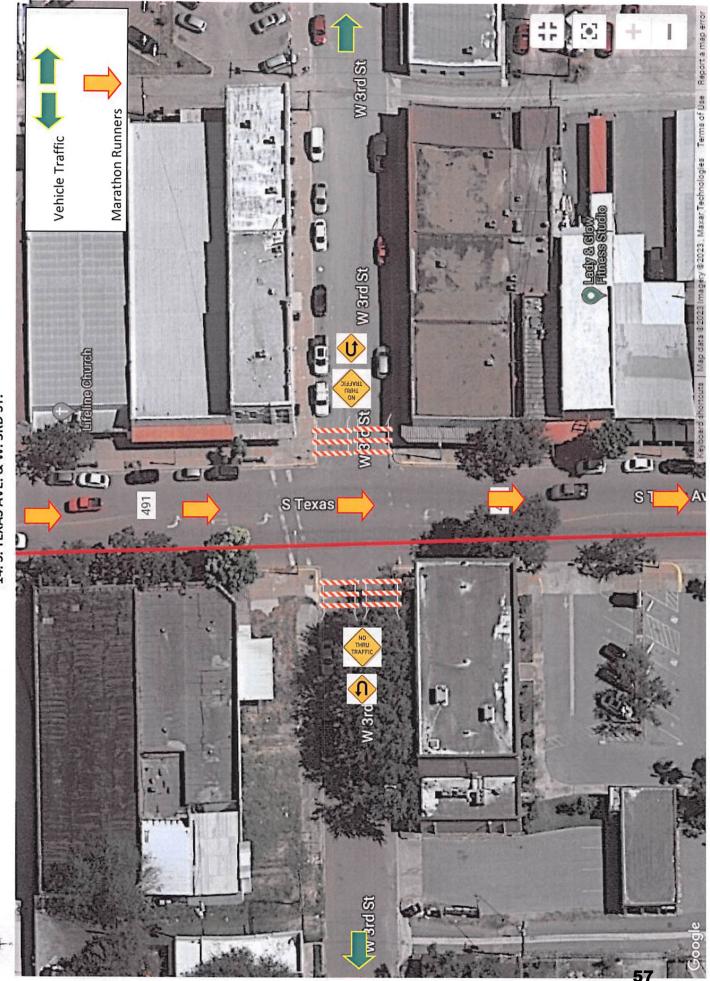

#### **ATTACHMENTS:**

- 1. Agreement for the Temporary Closure of State Right-of-way
- 2. Road Closure & Map
- 3. Resolution
- 4. Traffic Control Agreement

### Exhibit A

### (SEE ATTACHED ROUTE MAP AND ROAD CLOSURES)

TRF - TEA30 CLOSURE (Incorporated)