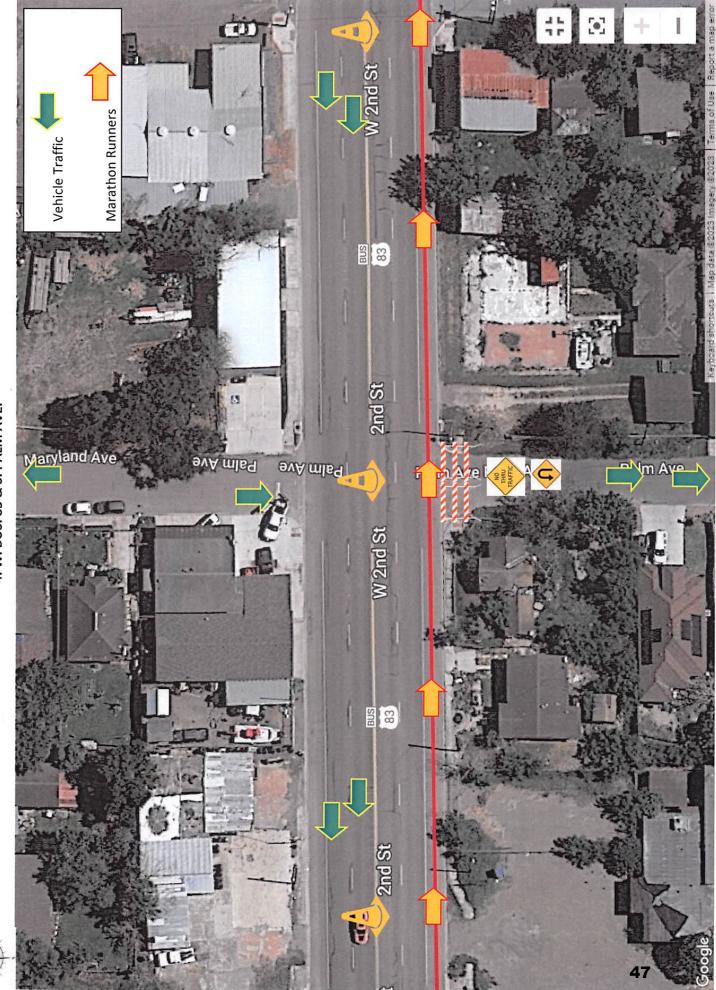

Passed and approved on this the 7<sup>th</sup> Day of November, 2023.

Oscar Montoya, Mayor

ATTEST:

Joselynn Castillo, City Secretary

A RESOLUTION OF THE CITY COMMISSION OF THE CITY OF MERCEDES, TEXAS TO ENTER INTO AN AGREEMENT WITH THE STATE OF TEXAS THROUGH THE TEXAS DEPARTMENT OF TRANSPORTATION FOR THE TEMPORARY CLOSURE OF THE 3800 - 400 Block of West Business 83 (Eastbound 1/2 closure), 200 - 1000 Block of S. Texas Ave. (Southbound & Northbound full closure.), 400 - 100 Block West Tenth St. (Eastbound & Westbound full\_closure), 100 - 700 Block of East Tenth St. (Eastbound & Westbound full closure), 1000 - 500 Block of S. FM 491 Rd. (Southbound 1/2 closure), 700 - 500 East Fifth St. (Westbound & Eastbound full closure), 500 - 200 Block of Guadalupe Wally Prado Jr. St. (Northbound & Southbound full closure), 500 - 8000 East Business 83 (Eastbound <sup>1</sup>/<sub>2</sub> closure) ACTIVITIES ASSOCIATED WITH THE INAUGURAL SOUTH TEXAS FOR INTERNATIONAL MARATHON EVENT.

WHEREAS, the City Commission of the City of Mercedes wishes to cooperate with the State of Texas for the safety and convenience of the traveling public; and

WHEREAS, the City of Mercedes requests the temporary closure of the following highway on DECEMBER 3, 2023 for activities associated with the Inaugural South Texas International Marathon from operation peak hours <u>04:00 AM to 01:30 PM</u>. (Note: Operation hours subject to change).