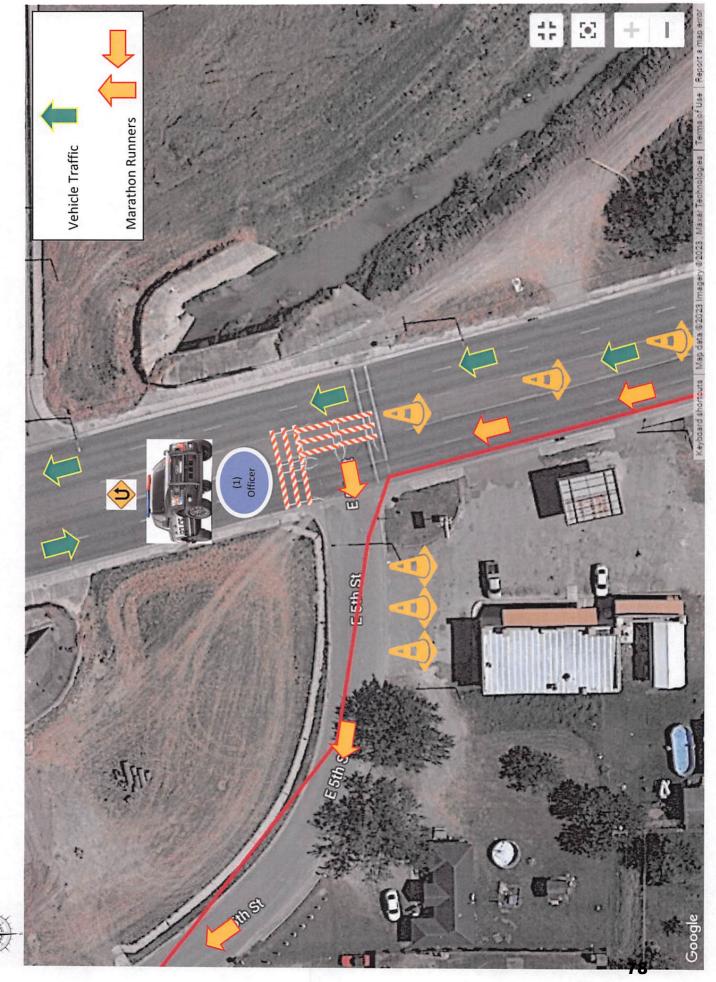

#### **ATTACHMENTS:**

- 1. Agreement for the Temporary Closure of State Right-of-way
- 2. Road Closure & Map
- 3. Resolution
- 4. Traffic Control Agreement

(16) Officers will be assigned to specific areas of concern:

Assigned Post: Public Works Department Assigned Post: Public Works Department Assigned Post: Public Works Department Assigned Post: Mercedes PD Assigned Post: Mercedes PD Assigned Post: Mercedes PD / Public Works Assigned Post: Mercedes PD / Public Works Assigned Post: Public Works Department Assigned Post: Mercedes PD Assigned Post: Public Works Department Assigned Post: Mercedes PD Assigned Post: Mercedes PD Assigned Post: Mercedes PD / Public Works Assigned Post: Mercedes PD / Public Works Assigned Post: Mercedes PD / Public Works Assigned Post: Mercedes PD / Public Works

N. Texas Ave. / Hill St. (East & West) N. Texas Ave. / Webb St. (East & West) N. Texas Ave. / Duval St. (East & West) N. Texas Ave. / FM 491 (East) N. Texas Ave. / Anacuitas St. (West) N. Texas Ave. / WB Frontage Rd. (East) N. Texas Ave. / EB Frontage Rd. (West) N. Texas Ave. / Starr St. (East) N. Texas Ave. / Cameron St. (East) N. Texas Ave. / Cameron St. (West) N. Texas Ave. / Hidalgo St. (East) N. Texas Ave. / Hidalgo St. (West) N. Texas Ave. / W. First. St. (East) N. Texas Ave. / W. First. St. (West) S. Texas Ave. / Railroad St. (East & West) S. Texas Ave. / W. Business 83 (East) S. Texas Ave. / W. Business 83 (West) S. Texas Ave. / W. Third St. (East & West) S. Texas Ave. / W. Fourth St. (East & West)

- S. Texas Ave. / W. Fifth St. (East & West)
- S. Texas Ave. / W. Sixth St. (East & West)

#### 05:00 PM - 09:00 PM

|                  | INTERSECTION:                           | <b>DEPARTMENT:</b>                  | DEPARTMENT:                            | INTERSECTION:                                    |
|------------------|-----------------------------------------|-------------------------------------|----------------------------------------|--------------------------------------------------|
|                  | (West of Roadway)                       |                                     |                                        | (East of Roadway)                                |
|                  | N. Missouri Ave. / RGVLS Exit           |                                     | ALC: MARKED BELLEVILLE                 |                                                  |
| 1.               | N. Texas Ave. / Hill St.                | PUBLIC WORKS                        | PUBLIC WORKS                           | N. Texas Ave. / Hill St.                         |
| 2.               | N. Texas Ave. / Webb St.                | PUBLIC WORKS                        | PUBLIC WORKS                           | N. Texas Ave. / Webb St.                         |
| 3.<br>4.         | N. Texas Ave. / Duval St.               | PUBLIC WORKS                        | PUBLIC WORKS                           | N. Texas Ave. / Duval St.                        |
| <mark>4.</mark>  | N. Texas Ave. / Anacuitas St.           | Public Works<br>Mercedes PD         | Public Works<br>Mercedes PD            | N. Texas Ave. / N. 491                           |
| <b>5</b> .       | N. Texas Ave. / WB Frontage Rd.         |                                     | Public Works<br>(Cones)<br>Mercedes PD | N. Texas Ave. / WB Frontage<br>Rd.               |
| 6.               | N. Texas Ave. / EB Frontage Rd.         | Public Works (Cones)<br>Mercedes PD |                                        | N. Texas Ave. / EB Frontage Rd.                  |
| 7.               |                                         |                                     | PUBLIC WORKS                           | N. Texas Ave. / Starr St.                        |
| 8.               | N. Texas Ave. / Cameron St. (Fred Loya) | PUBLIC WORKS<br>Mercedes PD         | PUBLIC WORKS<br>Mercedes PD            | N. Texas Ave. / Cameron St.<br>(Juanito's Rest.) |
| 9.               | N. Texas Ave. / W. Hidalgo St.          | PUBLIC WORKS<br>Mercedes PD         | PUBLIC WORKS<br>Mercedes PD            | N. Texas Ave. / W. Hidalgo St.                   |
| <b>10.</b>       | N. Texas Ave. / W. First St.            | PUBLIC WORKS<br>Mercedes PD         | PUBLIC WORKS<br>Mercedes PD            | N. Texas Ave. / W. First St.<br>MPD Oscar Lopez  |
| 11.              | S. Texas Ave. / Railroad St.            | PUBLIC WORKS                        | PUBLIC WORKS                           | S. Texas Ave. / Railroad St.                     |
| 12.              | S. Texas Ave. / W. Bus. 83              | Mercedes PD                         | Mercedes PD                            | S. Texas Ave. / W. Bus. 83                       |
| <mark>13.</mark> | S. Texas Ave. / W. Third St.            | PUBLIC WORKS<br>Mercedes PD         | PUBLIC WORKS<br>Mercedes PD            | S. Texas Ave. / W. Third St.                     |
| <mark>14.</mark> | S. Texas Ave. / W. Fourth St.           | PUBLIC WORKS<br>Mercedes PD         | PUBLIC WORKS<br>Mercedes PD            | S. Texas Ave. / W. Fourth St.                    |
| 15.              | S. Texas Ave. / W. Fifth St.            | PUBLIC WORKS<br>Mercedes PD         | PUBLIC WORKS<br>Mercedes PD            | S. Texas Ave. / W. Fifth St.                     |
| <mark>16.</mark> | S. Texas Ave. / W. Sixth St.            | PUBLIC WORKS<br>Mercedes PD         | PUBLIC WORKS<br>Mercedes PD            | S. Texas Ave. / W. Sixth St.                     |