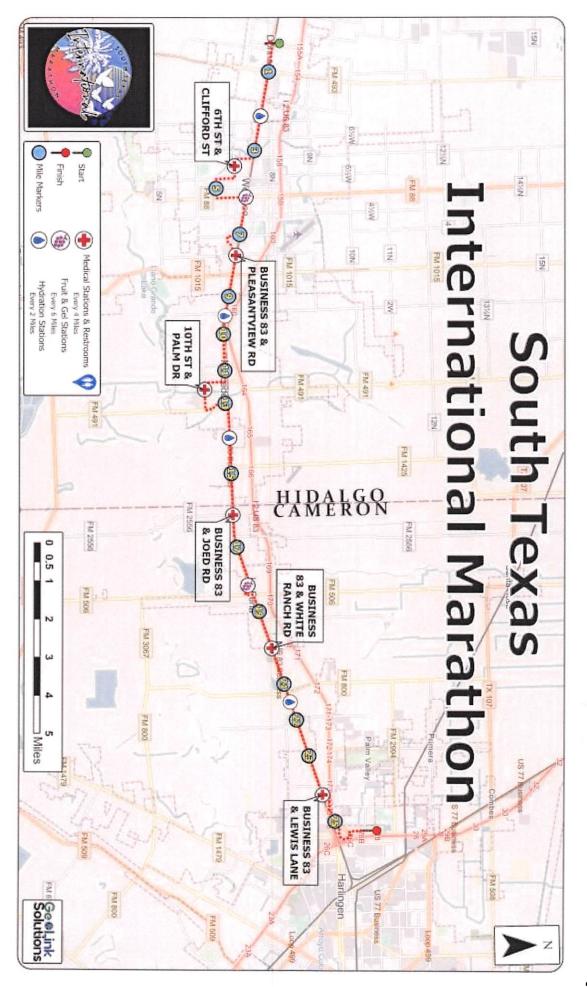

Passed and approved on this the 7<sup>th</sup> Day of November, 2023.

Oscar Montoya, Mayor

ATTEST:

Joselynn Castillo, City Secretary

A RESOLUTION OF THE CITY COMMISSION OF THE CITY OF MERCEDES, TEXAS TO ENTER INTO AN AGREEMENT WITH THE STATE OF TEXAS THROUGH THE TEXAS DEPARTMENT OF TRANSPORTATION FOR THE TEMPORARY CLOSURE OF THE 3800 - 400 Block of West Business 83 (Eastbound 1/2 closure), 200 - 1000 Block of S. Texas Ave. (Southbound & Northbound full closure.), 400 - 100 Block West Tenth St. (Eastbound & Westbound full\_closure), 100 - 700 Block of East Tenth St. (Eastbound & Westbound full closure), 1000 - 500 Block of S. FM 491 Rd. (Southbound 1/2 closure), 700 - 500 East Fifth St. (Westbound & Eastbound full closure), 500 - 200 Block of Guadalupe Wally Prado Jr. St. (Northbound & Southbound full closure), 500 - 8000 East Business 83 (Eastbound <sup>1</sup>/<sub>2</sub> closure) ACTIVITIES ASSOCIATED WITH THE INAUGURAL SOUTH TEXAS FOR INTERNATIONAL MARATHON EVENT.

WHEREAS, the City Commission of the City of Mercedes wishes to cooperate with the State of Texas for the safety and convenience of the traveling public; and

WHEREAS, the City of Mercedes requests the temporary closure of the following highway on DECEMBER 3, 2023 for activities associated with the Inaugural South Texas International Marathon from operation peak hours <u>04:00 AM to 01:30 PM</u>. (Note: Operation hours subject to change).