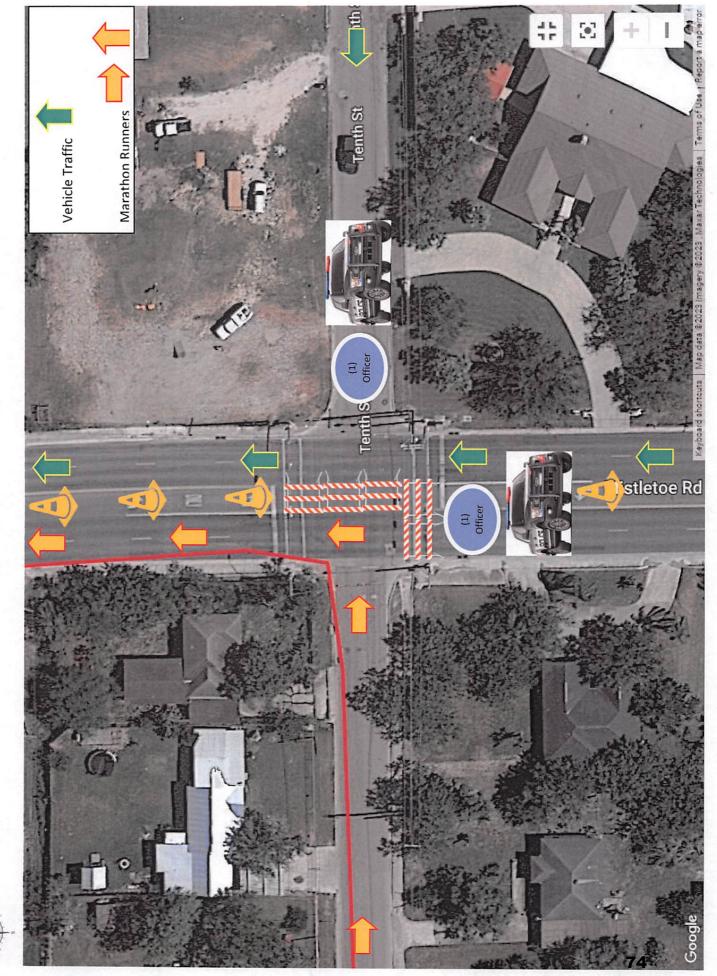

(16) Officers will be assigned to specific areas of concern:

Assigned Post: Public Works Department Assigned Post: Public Works Department Assigned Post: Public Works Department Assigned Post: Mercedes PD Assigned Post: Mercedes PD Assigned Post: Mercedes PD / Public Works Assigned Post: Mercedes PD / Public Works Assigned Post: Public Works Department Assigned Post: Mercedes PD Assigned Post: Public Works Department Assigned Post: Mercedes PD Assigned Post: Mercedes PD Assigned Post: Mercedes PD / Public Works Assigned Post: Mercedes PD / Public Works Assigned Post: Mercedes PD / Public Works Assigned Post: Mercedes PD / Public Works

N. Texas Ave. / Hill St. (East & West) N. Texas Ave. / Webb St. (East & West) N. Texas Ave. / Duval St. (East & West) N. Texas Ave. / FM 491 (East) N. Texas Ave. / Anacuitas St. (West) N. Texas Ave. / WB Frontage Rd. (East) N. Texas Ave. / EB Frontage Rd. (West) N. Texas Ave. / Starr St. (East) N. Texas Ave. / Cameron St. (East) N. Texas Ave. / Cameron St. (West) N. Texas Ave. / Hidalgo St. (East) N. Texas Ave. / Hidalgo St. (West) N. Texas Ave. / W. First. St. (East) N. Texas Ave. / W. First. St. (West) S. Texas Ave. / Railroad St. (East & West) S. Texas Ave. / W. Business 83 (East) S. Texas Ave. / W. Business 83 (West) S. Texas Ave. / W. Third St. (East & West) S. Texas Ave. / W. Fourth St. (East & West)

- S. Texas Ave. / W. Fifth St. (East & West)
- S. Texas Ave. / W. Sixth St. (East & West)