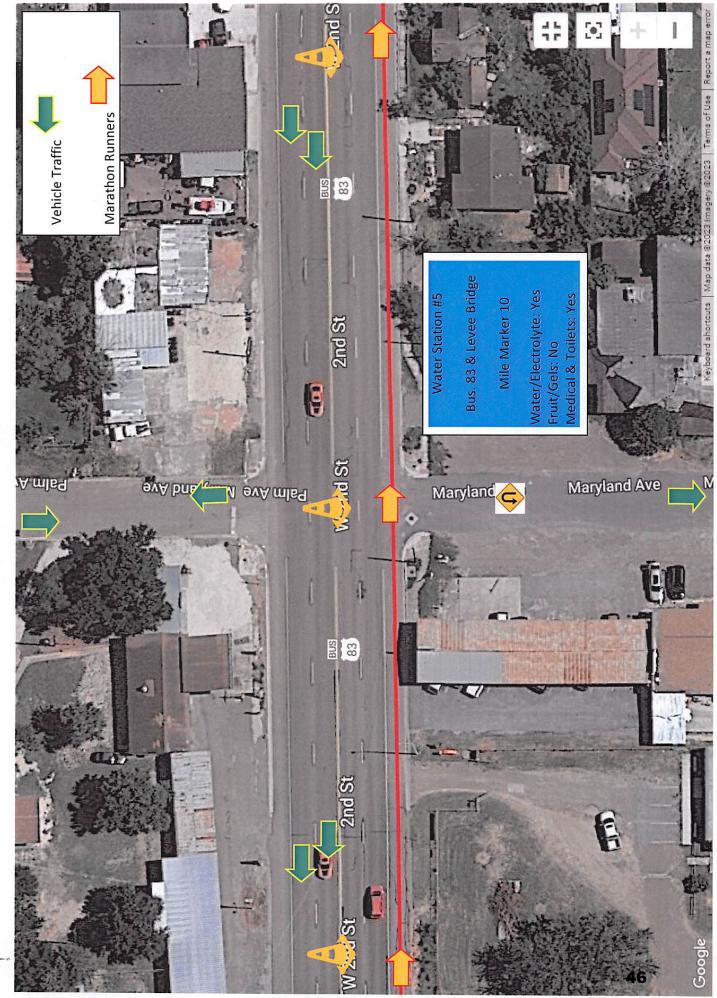

#### 05:00 PM - 09:00 PM

|                  | INTERSECTION:                           | <b>DEPARTMENT:</b>                  | DEPARTMENT:                            | INTERSECTION:                                    |
|------------------|-----------------------------------------|-------------------------------------|----------------------------------------|--------------------------------------------------|
|                  | (West of Roadway)                       |                                     |                                        | (East of Roadway)                                |
|                  | N. Missouri Ave. / RGVLS Exit           |                                     | ALC: MARKED BELLEVILLE                 |                                                  |
| 1.               | N. Texas Ave. / Hill St.                | PUBLIC WORKS                        | PUBLIC WORKS                           | N. Texas Ave. / Hill St.                         |
| 2.               | N. Texas Ave. / Webb St.                | PUBLIC WORKS                        | PUBLIC WORKS                           | N. Texas Ave. / Webb St.                         |
| 3.<br>4.         | N. Texas Ave. / Duval St.               | PUBLIC WORKS                        | PUBLIC WORKS                           | N. Texas Ave. / Duval St.                        |
| <mark>4.</mark>  | N. Texas Ave. / Anacuitas St.           | Public Works<br>Mercedes PD         | Public Works<br>Mercedes PD            | N. Texas Ave. / N. 491                           |
| <b>5</b> .       | N. Texas Ave. / WB Frontage Rd.         |                                     | Public Works<br>(Cones)<br>Mercedes PD | N. Texas Ave. / WB Frontage<br>Rd.               |
| 6.               | N. Texas Ave. / EB Frontage Rd.         | Public Works (Cones)<br>Mercedes PD |                                        | N. Texas Ave. / EB Frontage Rd.                  |
| 7.               |                                         |                                     | PUBLIC WORKS                           | N. Texas Ave. / Starr St.                        |
| 8.               | N. Texas Ave. / Cameron St. (Fred Loya) | PUBLIC WORKS<br>Mercedes PD         | PUBLIC WORKS<br>Mercedes PD            | N. Texas Ave. / Cameron St.<br>(Juanito's Rest.) |
| 9.               | N. Texas Ave. / W. Hidalgo St.          | PUBLIC WORKS<br>Mercedes PD         | PUBLIC WORKS<br>Mercedes PD            | N. Texas Ave. / W. Hidalgo St.                   |
| <b>10.</b>       | N. Texas Ave. / W. First St.            | PUBLIC WORKS<br>Mercedes PD         | PUBLIC WORKS<br>Mercedes PD            | N. Texas Ave. / W. First St.<br>MPD Oscar Lopez  |
| 11.              | S. Texas Ave. / Railroad St.            | PUBLIC WORKS                        | PUBLIC WORKS                           | S. Texas Ave. / Railroad St.                     |
| 12.              | S. Texas Ave. / W. Bus. 83              | Mercedes PD                         | Mercedes PD                            | S. Texas Ave. / W. Bus. 83                       |
| <mark>13.</mark> | S. Texas Ave. / W. Third St.            | PUBLIC WORKS<br>Mercedes PD         | PUBLIC WORKS<br>Mercedes PD            | S. Texas Ave. / W. Third St.                     |
| <mark>14.</mark> | S. Texas Ave. / W. Fourth St.           | PUBLIC WORKS<br>Mercedes PD         | PUBLIC WORKS<br>Mercedes PD            | S. Texas Ave. / W. Fourth St.                    |
| 15.              | S. Texas Ave. / W. Fifth St.            | PUBLIC WORKS<br>Mercedes PD         | PUBLIC WORKS<br>Mercedes PD            | S. Texas Ave. / W. Fifth St.                     |
| <mark>16.</mark> | S. Texas Ave. / W. Sixth St.            | PUBLIC WORKS<br>Mercedes PD         | PUBLIC WORKS<br>Mercedes PD            | S. Texas Ave. / W. Sixth St.                     |