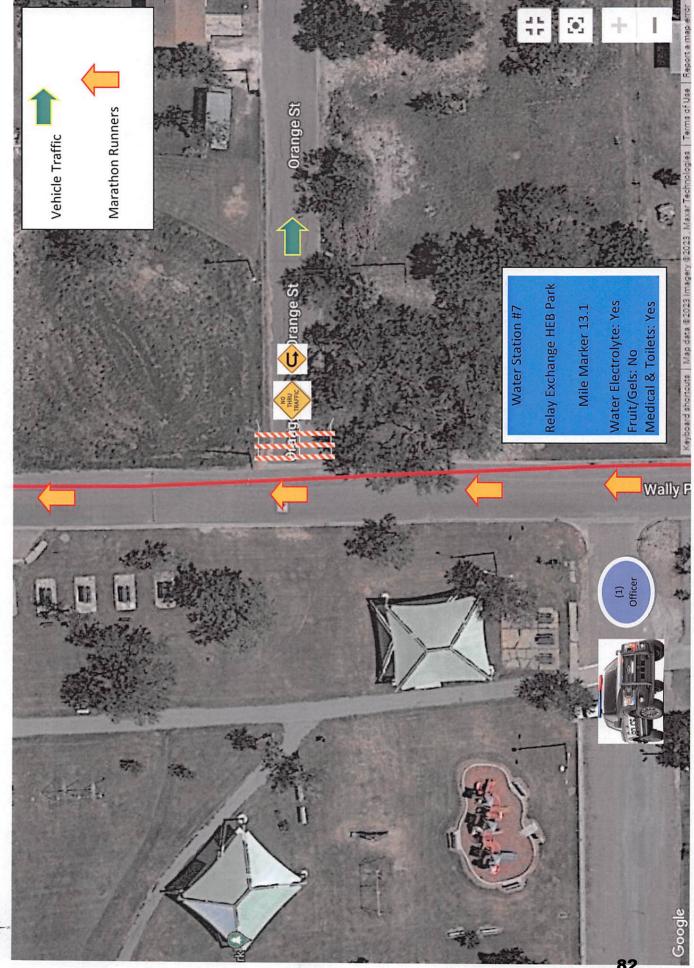

TH ST.

12 5 10th St WW F Marathon Runners Vehicle Traffic K 10th St F W W 10th St 491 S Texas Ave Office (7) P.F. (1) Officer **Oth St** 6

19. S. TEXAS AVE. & W. 10TH ST.



20. W. 10TH ST. & S. OHIO AVE.







22. W. 10TH ST. & S. PALM DR.



23. W. 10TH ST. & S. CAPISALLO RD.



24. E. 10TH ST. & S. FLORIDA AVE.



25. E. 10TH ST. & IOWA AVE.



26. E. 10TH ST. & BRUCE ST.





## 28. E. 10TH ST. & DOWLER ST.





29. E. 10TH ST. & NEVADA AVE.



30. E. 10TH ST. & CHAPMAN ST.



31. E. 10TH ST. & S. FM 491 RD.



32. S. FM 491 RD. & E. 9TH ST.



33. S. FM 491 RD. & E. 8TH ST.



34. S. FM 491 RD. & E. 7TH ST.



35. S. FM 491 RD. & E. 5TH ST.



36. E. 5TH ST. & AVENUE C



37. E. 5TH ST. & GUADALUPE "WALLY" PRADO JR ST.

**X** 



38. GUADALUPE "WALLY" PRADO JR. ST. & ALAMO ST.

×



39. GUADALUPE "WALLY" PRADO JR ST. & ORANGE ST.

82



40. GUADALUPE "WALLY" PRADO JR ST. & E. BUS. 83

×



41. E. BUS. 83 & S. FM 491 RD.



42. E. BUS. 83 & S. DAWSON RD.

43. E. BUS. 83 & S. MILE 1E. RD.





44. E. BUS. 83 & EASTLAND DR.



45. E. BUS. 83 & S. MILE 1.5E. RD.

11 5 **Marathon Runners** Vehicle Traffic BUS 83 1 -Conner St E Business 82 Conner St 1 

46. E. BUS. 83 & CONNER ST.



47. E. BUS. 83 & S. MILE 2E. RD.



48. E. BUS. 83 & S. MILE 2.5E. RD.





49. E. BUS. 83 & SAENZ AVE.



50. E. BUS. 83 & S. MILE 3E. RD.

Type III Barricade: Has three reflective boards, all with sheeting. They are able to block entire lanes of traffic, making them ideal for road closers or detours. Although they may be tricky to store due to their size, there are collapsible options avail