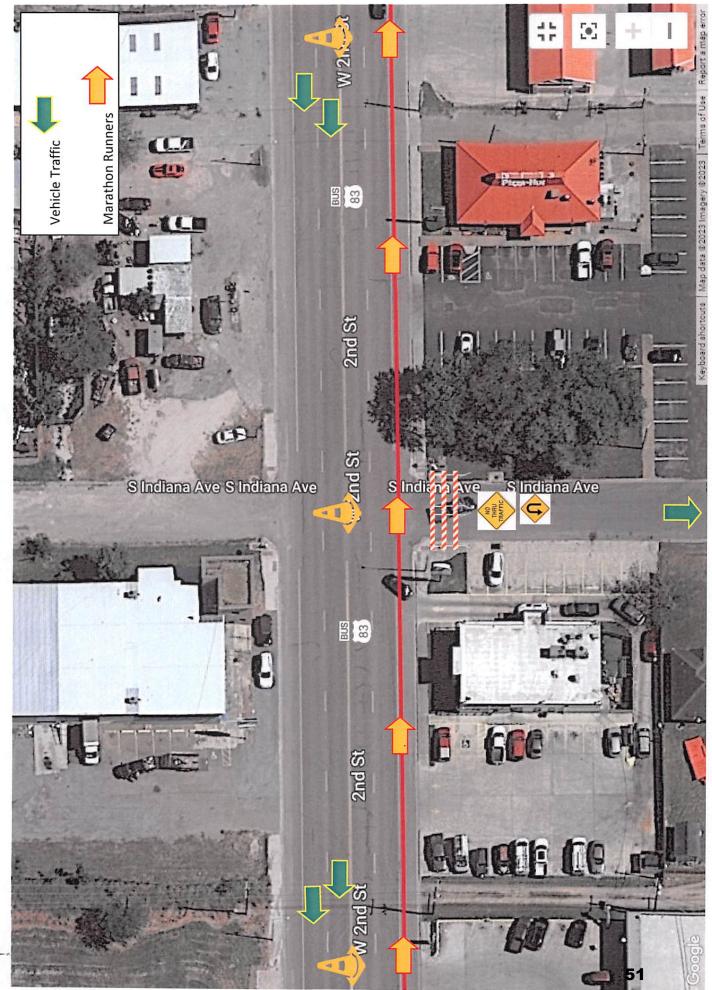

Passed and approved on this the 7<sup>th</sup> Day of November, 2023.

Oscar Montoya, Mayor

ATTEST:

Joselynn Castillo, City Secretary

A RESOLUTION OF THE CITY COMMISSION OF THE CITY OF MERCEDES, TEXAS TO ENTER INTO AN AGREEMENT WITH THE STATE OF TEXAS THROUGH THE TEXAS DEPARTMENT OF TRANSPORTATION FOR THE TEMPORARY CLOSURE OF THE 3800 - 400 Block of West Business 83 (Eastbound 1/2 closure), 200 - 1000 Block of S. Texas Ave. (Southbound & Northbound full closure.), 400 - 100 Block West Tenth St. (Eastbound & Westbound full\_closure), 100 - 700 Block of East Tenth St. (Eastbound & Westbound full closure), 1000 - 500 Block of S. FM 491 Rd. (Southbound 1/2 closure), 700 - 500 East Fifth St. (Westbound & Eastbound full closure), 500 - 200 Block of Guadalupe Wally Prado Jr. St. (Northbound & Southbound full closure), 500 - 8000 East Business 83 (Eastbound <sup>1</sup>/<sub>2</sub> closure) ACTIVITIES ASSOCIATED WITH THE INAUGURAL SOUTH TEXAS FOR INTERNATIONAL MARATHON EVENT.

WHEREAS, the City Commission of the City of Mercedes wishes to cooperate with the State of Texas for the safety and convenience of the traveling public; and

WHEREAS, the City of Mercedes requests the temporary closure of the following highway on DECEMBER 3, 2023 for activities associated with the Inaugural South Texas International Marathon from operation peak hours <u>04:00 AM to 01:30 PM</u>. (Note: Operation hours subject to change).