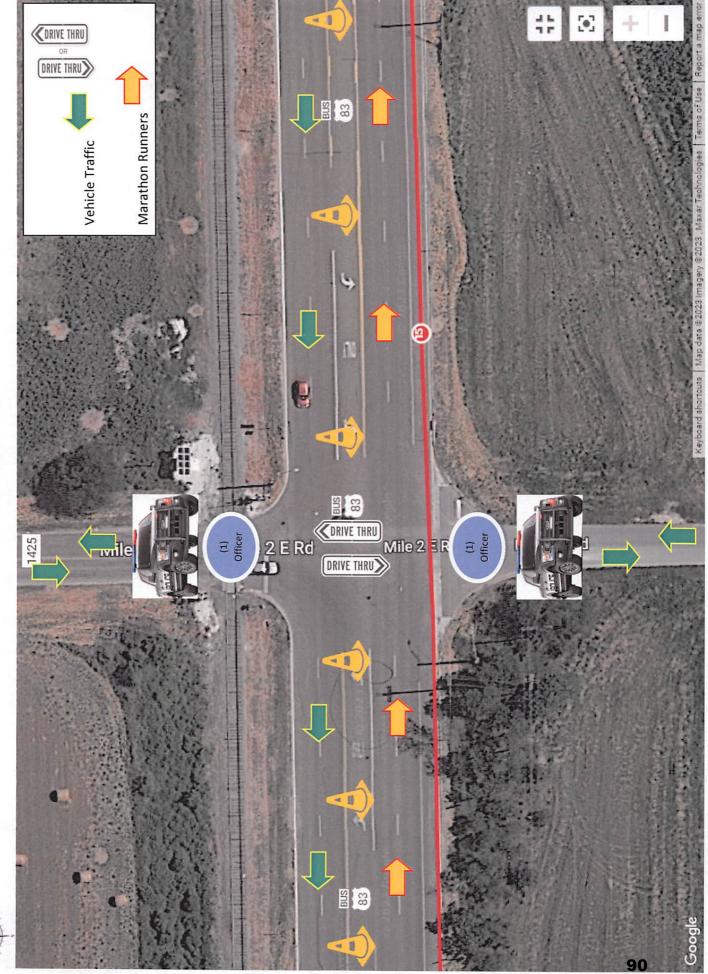

#### 05:00 PM - 09:00 PM

|                  | INTERSECTION:                           | <b>DEPARTMENT:</b>                  | DEPARTMENT:                            | INTERSECTION:                                    |
|------------------|-----------------------------------------|-------------------------------------|----------------------------------------|--------------------------------------------------|
|                  | (West of Roadway)                       |                                     |                                        | (East of Roadway)                                |
|                  | N. Missouri Ave. / RGVLS Exit           |                                     | ALC: MARKED BELLEVILLE                 |                                                  |
| 1.               | N. Texas Ave. / Hill St.                | PUBLIC WORKS                        | PUBLIC WORKS                           | N. Texas Ave. / Hill St.                         |
| 2.               | N. Texas Ave. / Webb St.                | PUBLIC WORKS                        | PUBLIC WORKS                           | N. Texas Ave. / Webb St.                         |
| 3.<br>4.         | N. Texas Ave. / Duval St.               | PUBLIC WORKS                        | PUBLIC WORKS                           | N. Texas Ave. / Duval St.                        |
| <mark>4.</mark>  | N. Texas Ave. / Anacuitas St.           | Public Works<br>Mercedes PD         | Public Works<br>Mercedes PD            | N. Texas Ave. / N. 491                           |
| <b>5</b> .       | N. Texas Ave. / WB Frontage Rd.         |                                     | Public Works<br>(Cones)<br>Mercedes PD | N. Texas Ave. / WB Frontage<br>Rd.               |
| 6.               | N. Texas Ave. / EB Frontage Rd.         | Public Works (Cones)<br>Mercedes PD |                                        | N. Texas Ave. / EB Frontage Rd.                  |
| 7.               |                                         |                                     | PUBLIC WORKS                           | N. Texas Ave. / Starr St.                        |
| 8.               | N. Texas Ave. / Cameron St. (Fred Loya) | PUBLIC WORKS<br>Mercedes PD         | PUBLIC WORKS<br>Mercedes PD            | N. Texas Ave. / Cameron St.<br>(Juanito's Rest.) |
| 9.               | N. Texas Ave. / W. Hidalgo St.          | PUBLIC WORKS<br>Mercedes PD         | PUBLIC WORKS<br>Mercedes PD            | N. Texas Ave. / W. Hidalgo St.                   |
| <b>10.</b>       | N. Texas Ave. / W. First St.            | PUBLIC WORKS<br>Mercedes PD         | PUBLIC WORKS<br>Mercedes PD            | N. Texas Ave. / W. First St.<br>MPD Oscar Lopez  |
| 11.              | S. Texas Ave. / Railroad St.            | PUBLIC WORKS                        | PUBLIC WORKS                           | S. Texas Ave. / Railroad St.                     |
| 12.              | S. Texas Ave. / W. Bus. 83              | Mercedes PD                         | Mercedes PD                            | S. Texas Ave. / W. Bus. 83                       |
| <mark>13.</mark> | S. Texas Ave. / W. Third St.            | PUBLIC WORKS<br>Mercedes PD         | PUBLIC WORKS<br>Mercedes PD            | S. Texas Ave. / W. Third St.                     |
| <mark>14.</mark> | S. Texas Ave. / W. Fourth St.           | PUBLIC WORKS<br>Mercedes PD         | PUBLIC WORKS<br>Mercedes PD            | S. Texas Ave. / W. Fourth St.                    |
| 15.              | S. Texas Ave. / W. Fifth St.            | PUBLIC WORKS<br>Mercedes PD         | PUBLIC WORKS<br>Mercedes PD            | S. Texas Ave. / W. Fifth St.                     |
| <mark>16.</mark> | S. Texas Ave. / W. Sixth St.            | PUBLIC WORKS<br>Mercedes PD         | PUBLIC WORKS<br>Mercedes PD            | S. Texas Ave. / W. Sixth St.                     |