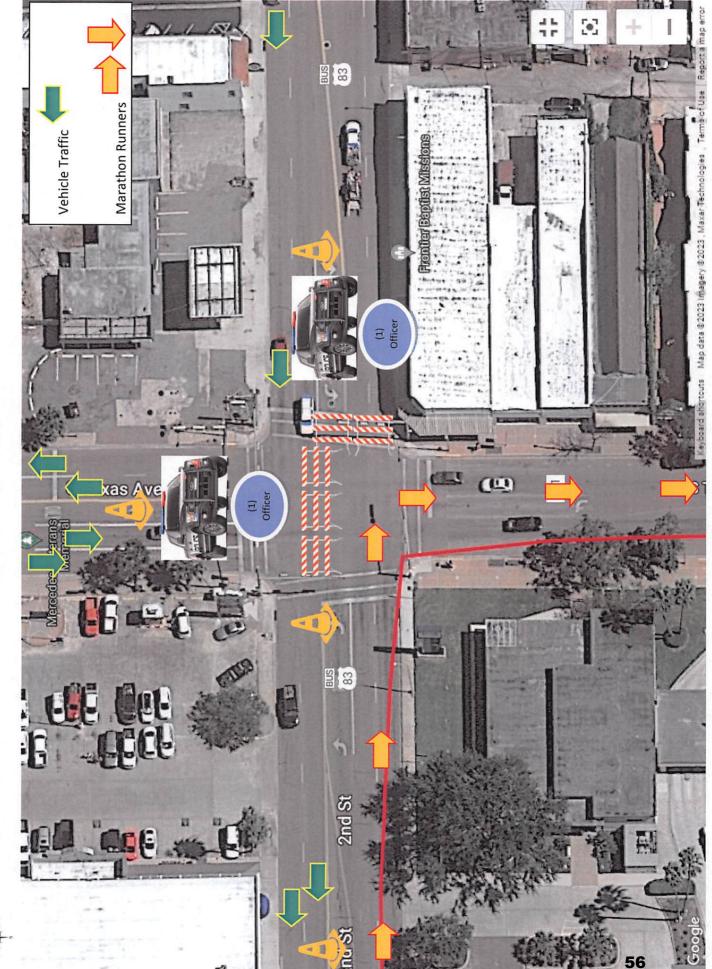

#### **ATTACHMENTS:**

- 1. Agreement for the Temporary Closure of State Right-of-way
- 2. Road Closure & Map
- 3. Resolution
- 4. Traffic Control Agreement

### Exhibit A

### (SEE ATTACHED ROUTE MAP AND ROAD CLOSURES)

TRF - TEA30 CLOSURE (Incorporated)