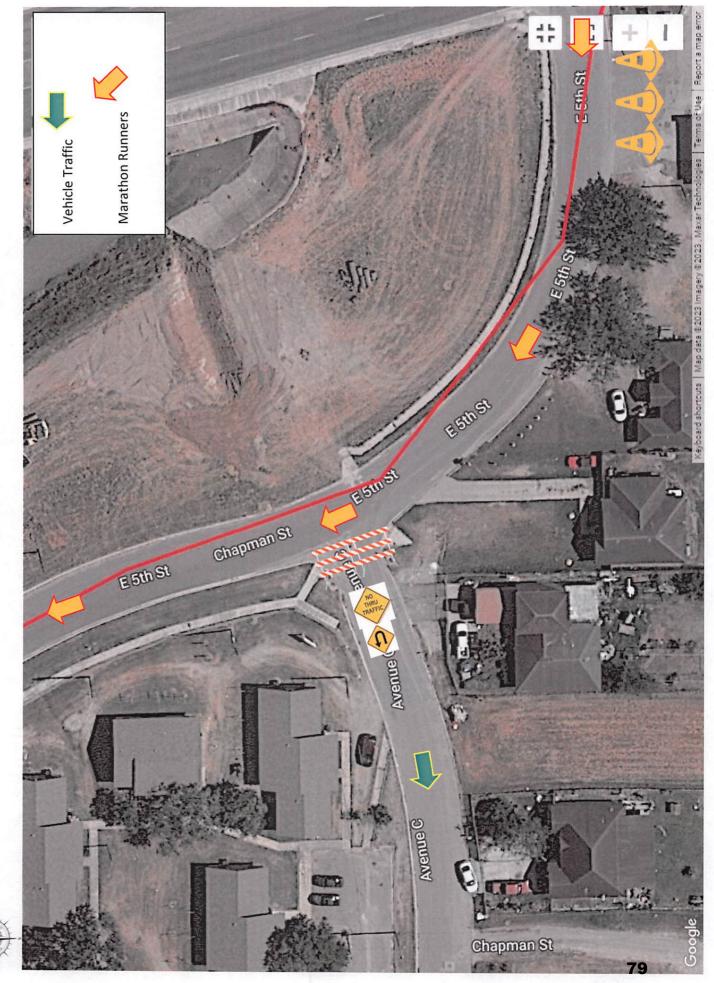

#### **ATTACHMENTS:**

- 1. Agreement for the Temporary Closure of State Right-of-way
- 2. Road Closure & Map
- 3. Resolution
- 4. Traffic Control Agreement

(16) Officers will be assigned to specific areas of concern:

Assigned Post: Public Works Department Assigned Post: Public Works Department Assigned Post: Public Works Department Assigned Post: Mercedes PD Assigned Post: Mercedes PD Assigned Post: Mercedes PD / Public Works Assigned Post: Mercedes PD / Public Works Assigned Post: Public Works Department Assigned Post: Mercedes PD Assigned Post: Public Works Department Assigned Post: Mercedes PD Assigned Post: Mercedes PD Assigned Post: Mercedes PD / Public Works Assigned Post: Mercedes PD / Public Works Assigned Post: Mercedes PD / Public Works Assigned Post: Mercedes PD / Public Works

N. Texas Ave. / Hill St. (East & West) N. Texas Ave. / Webb St. (East & West) N. Texas Ave. / Duval St. (East & West) N. Texas Ave. / FM 491 (East) N. Texas Ave. / Anacuitas St. (West) N. Texas Ave. / WB Frontage Rd. (East) N. Texas Ave. / EB Frontage Rd. (West) N. Texas Ave. / Starr St. (East) N. Texas Ave. / Cameron St. (East) N. Texas Ave. / Cameron St. (West) N. Texas Ave. / Hidalgo St. (East) N. Texas Ave. / Hidalgo St. (West) N. Texas Ave. / W. First. St. (East) N. Texas Ave. / W. First. St. (West) S. Texas Ave. / Railroad St. (East & West) S. Texas Ave. / W. Business 83 (East) S. Texas Ave. / W. Business 83 (West) S. Texas Ave. / W. Third St. (East & West) S. Texas Ave. / W. Fourth St. (East & West)

- S. Texas Ave. / W. Fifth St. (East & West)
- S. Texas Ave. / W. Sixth St. (East & West)

#### 05:00 PM - 09:00 PM

|                  | INTERSECTION:                           | <b>DEPARTMENT:</b>                  | DEPARTMENT:                            | INTERSECTION:                                    |
|------------------|-----------------------------------------|-------------------------------------|----------------------------------------|--------------------------------------------------|
|                  | (West of Roadway)                       |                                     |                                        | (East of Roadway)                                |
|                  | N. Missouri Ave. / RGVLS Exit           |                                     | ALC: MARKED BELLEVILLE                 |                                                  |
| 1.               | N. Texas Ave. / Hill St.                | PUBLIC WORKS                        | PUBLIC WORKS                           | N. Texas Ave. / Hill St.                         |
| 2.               | N. Texas Ave. / Webb St.                | PUBLIC WORKS                        | PUBLIC WORKS                           | N. Texas Ave. / Webb St.                         |
| 3.<br>4.         | N. Texas Ave. / Duval St.               | PUBLIC WORKS                        | PUBLIC WORKS                           | N. Texas Ave. / Duval St.                        |
| <mark>4.</mark>  | N. Texas Ave. / Anacuitas St.           | Public Works<br>Mercedes PD         | Public Works<br>Mercedes PD            | N. Texas Ave. / N. 491                           |
| <b>5</b> .       | N. Texas Ave. / WB Frontage Rd.         |                                     | Public Works<br>(Cones)<br>Mercedes PD | N. Texas Ave. / WB Frontage<br>Rd.               |
| 6.               | N. Texas Ave. / EB Frontage Rd.         | Public Works (Cones)<br>Mercedes PD |                                        | N. Texas Ave. / EB Frontage Rd.                  |
| 7.               |                                         |                                     | PUBLIC WORKS                           | N. Texas Ave. / Starr St.                        |
| 8.               | N. Texas Ave. / Cameron St. (Fred Loya) | PUBLIC WORKS<br>Mercedes PD         | PUBLIC WORKS<br>Mercedes PD            | N. Texas Ave. / Cameron St.<br>(Juanito's Rest.) |
| 9.               | N. Texas Ave. / W. Hidalgo St.          | PUBLIC WORKS<br>Mercedes PD         | PUBLIC WORKS<br>Mercedes PD            | N. Texas Ave. / W. Hidalgo St.                   |
| <b>10.</b>       | N. Texas Ave. / W. First St.            | PUBLIC WORKS<br>Mercedes PD         | PUBLIC WORKS<br>Mercedes PD            | N. Texas Ave. / W. First St.<br>MPD Oscar Lopez  |
| 11.              | S. Texas Ave. / Railroad St.            | PUBLIC WORKS                        | PUBLIC WORKS                           | S. Texas Ave. / Railroad St.                     |
| 12.              | S. Texas Ave. / W. Bus. 83              | Mercedes PD                         | Mercedes PD                            | S. Texas Ave. / W. Bus. 83                       |
| <mark>13.</mark> | S. Texas Ave. / W. Third St.            | PUBLIC WORKS<br>Mercedes PD         | PUBLIC WORKS<br>Mercedes PD            | S. Texas Ave. / W. Third St.                     |
| <mark>14.</mark> | S. Texas Ave. / W. Fourth St.           | PUBLIC WORKS<br>Mercedes PD         | PUBLIC WORKS<br>Mercedes PD            | S. Texas Ave. / W. Fourth St.                    |
| 15.              | S. Texas Ave. / W. Fifth St.            | PUBLIC WORKS<br>Mercedes PD         | PUBLIC WORKS<br>Mercedes PD            | S. Texas Ave. / W. Fifth St.                     |
| <mark>16.</mark> | S. Texas Ave. / W. Sixth St.            | PUBLIC WORKS<br>Mercedes PD         | PUBLIC WORKS<br>Mercedes PD            | S. Texas Ave. / W. Sixth St.                     |