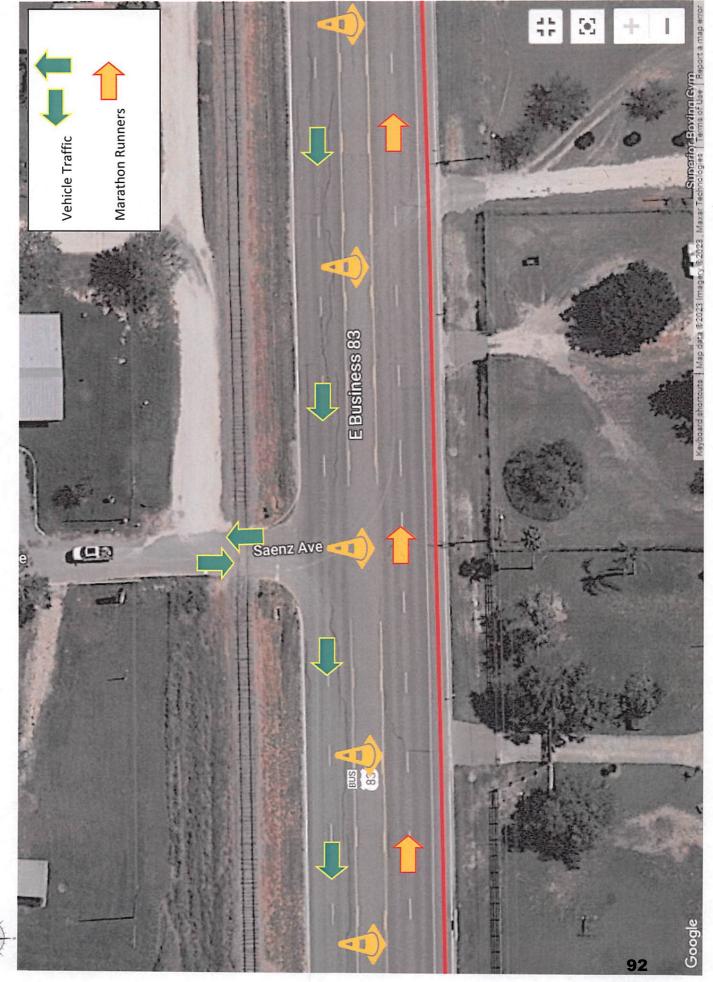

AN ST.



31. E. 10TH ST. & S. FM 491 RD.



32. S. FM 491 RD. & E. 9TH ST.



33. S. FM 491 RD. & E. 8TH ST.



34. S. FM 491 RD. & E. 7TH ST.



35. S. FM 491 RD. & E. 5TH ST.



36. E. 5TH ST. & AVENUE C



37. E. 5TH ST. & GUADALUPE "WALLY" PRADO JR ST.

**X** 



38. GUADALUPE "WALLY" PRADO JR. ST. & ALAMO ST.

×



39. GUADALUPE "WALLY" PRADO JR ST. & ORANGE ST.

82



40. GUADALUPE "WALLY" PRADO JR ST. & E. BUS. 83

×



41. E. BUS. 83 & S. FM 491 RD.



42. E. BUS. 83 & S. DAWSON RD.

43. E. BUS. 83 & S. MILE 1E. RD.





44. E. BUS. 83 & EASTLAND DR.



45. E. BUS. 83 & S. MILE 1.5E. RD.

11 5 **Marathon Runners** Vehicle Traffic BUS 83 1 -Conner St E Business 82 Conner St 1 

46. E. BUS. 83 & CONNER ST.



47. E. BUS. 83 & S. MILE 2E. RD.



48. E. BUS. 83 & S. MILE 2.5E. RD.





49. E. BUS. 83 & SAENZ AVE.



50. E. BUS. 83 & S. MILE 3E. RD.

Type III Barricade: Has three reflective boards, all with sheeting. They are able to block entire lanes of traffic, making them ideal for road closers or detours. Although they may be tricky to store due to their size, there are collapsible options available with 4',6',8' and 10' boards.

# Placement

Our barricades are sheeted to have both right and left facing sheeting on opposite sides.

Right Barricade: placed on the right side of the road, as traffic passes to its left. The orange and white sheeting should be sloping downwards from right to left. Left Barricade: placed on the left side of the road, as traffic passes to its right. The orange and white sheeting should be slopping downwards from left

to right.

| INTERSE