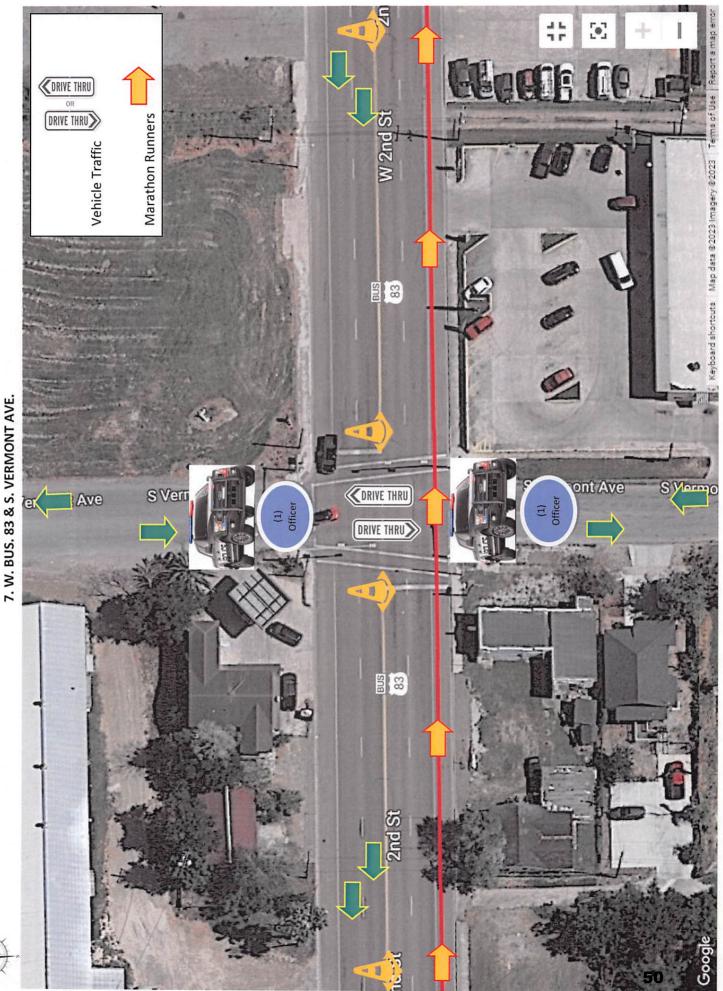

Passed and approved on this the 7<sup>th</sup> Day of November, 2023.

Oscar Montoya, Mayor

ATTEST:

Joselynn Castillo, City Secretary

A RESOLUTION OF THE CITY COMMISSION OF THE CITY OF MERCEDES, TEXAS TO ENTER INTO AN AGREEMENT WITH THE STATE OF TEXAS THROUGH THE TEXAS DEPARTMENT OF TRANSPORTATION FOR THE TEMPORARY CLOSURE OF THE 3800 - 400 Block of West Business 83 (Eastbound 1/2 closure), 200 - 1000 Block of S. Texas Ave. (Southbound & Northbound full closure.), 400 - 100 Block West Tenth St. (Eastbound & Westbound full\_closure), 100 - 700 Block of East Tenth St. (Eastbound & Westbound full closure), 1000 - 500 Block of S. FM 491 Rd. (Southbound 1/2 closure), 700 - 500 East Fifth St. (Westbound & Eastbound full closure), 500 - 200 Block of Guadalupe Wally Prado Jr. St. (Northbound & Southbound full closure), 500 - 8000 East Business 83 (Eastbound <sup>1</sup>/<sub>2</sub> closure) ACTIVITIES ASSOCIATED WITH THE INAUGURAL SOUTH TEXAS FOR INTERNATIONAL MARATHON EVENT.

WHEREAS, the City Commission of the City of Mercedes wishes to cooperate with the State of Texas for the safety and convenience of the traveling public; and

WHEREAS, the City of Mercedes requests the temporary closure of the following highway on DECEMBER 3, 2023 for activities associated with the Inaugural South Texas International Marathon from operation peak hours <u>04:00 AM to 01:30 PM</u>. (Note: Operation hours subject to change).