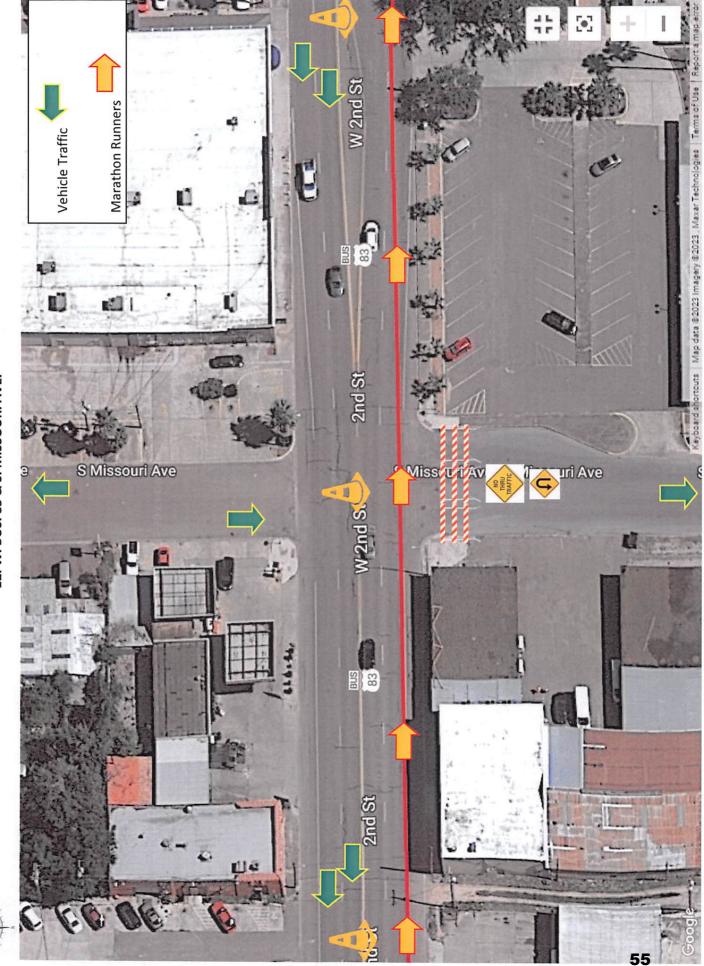

#### **ATTACHMENTS:**

- 1. Agreement for the Temporary Closure of State Right-of-way
- 2. Road Closure & Map
- 3. Resolution
- 4. Traffic Control Agreement

### Exhibit A

### (SEE ATTACHED ROUTE MAP AND ROAD CLOSURES)

TRF - TEA30 CLOSURE (Incorporated)