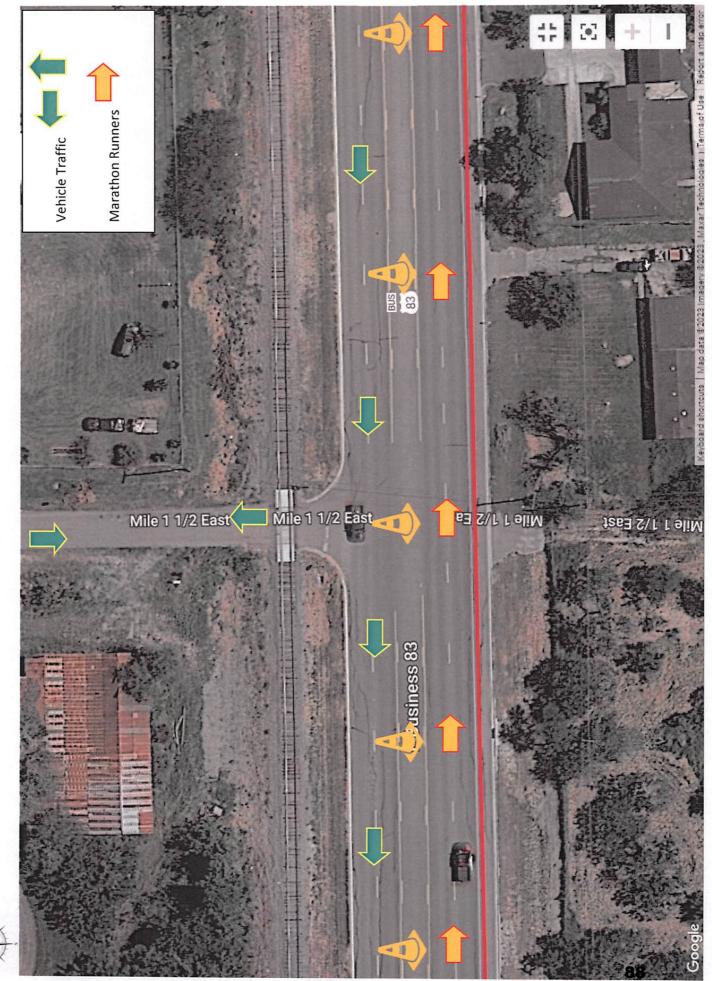

#### 05:00 PM - 09:00 PM

|                  | INTERSECTION:                           | <b>DEPARTMENT:</b>                  | DEPARTMENT:                            | INTERSECTION:                                    |
|------------------|-----------------------------------------|-------------------------------------|----------------------------------------|--------------------------------------------------|
|                  | (West of Roadway)                       |                                     |                                        | (East of Roadway)                                |
|                  | N. Missouri Ave. / RGVLS Exit           |                                     | ALC: MARKED BELLEVILLE                 |                                                  |
| 1.               | N. Texas Ave. / Hill St.                | PUBLIC WORKS                        | PUBLIC WORKS                           | N. Texas Ave. / Hill St.                         |
| 2.               | N. Texas Ave. / Webb St.                | PUBLIC WORKS                        | PUBLIC WORKS                           | N. Texas Ave. / Webb St.                         |
| 3.<br>4.         | N. Texas Ave. / Duval St.               | PUBLIC WORKS                        | PUBLIC WORKS                           | N. Texas Ave. / Duval St.                        |
| <mark>4.</mark>  | N. Texas Ave. / Anacuitas St.           | Public Works<br>Mercedes PD         | Public Works<br>Mercedes PD            | N. Texas Ave. / N. 491                           |
| <b>5</b> .       | N. Texas Ave. / WB Frontage Rd.         |                                     | Public Works<br>(Cones)<br>Mercedes PD | N. Texas Ave. / WB Frontage<br>Rd.               |
| 6.               | N. Texas Ave. / EB Frontage Rd.         | Public Works (Cones)<br>Mercedes PD |                                        | N. Texas Ave. / EB Frontage Rd.                  |
| 7.               |                                         |                                     | PUBLIC WORKS                           | N. Texas Ave. / Starr St.                        |
| 8.               | N. Texas Ave. / Cameron St. (Fred Loya) | PUBLIC WORKS<br>Mercedes PD         | PUBLIC WORKS<br>Mercedes PD            | N. Texas Ave. / Cameron St.<br>(Juanito's Rest.) |
| 9.               | N. Texas Ave. / W. Hidalgo St.          | PUBLIC WORKS<br>Mercedes PD         | PUBLIC WORKS<br>Mercedes PD            | N. Texas Ave. / W. Hidalgo St.                   |
| <b>10.</b>       | N. Texas Ave. / W. First St.            | PUBLIC WORKS<br>Mercedes PD         | PUBLIC WORKS<br>Mercedes PD            | N. Texas Ave. / W. First St.<br>MPD Oscar Lopez  |
| 11.              | S. Texas Ave. / Railroad St.            | PUBLIC WORKS                        | PUBLIC WORKS                           | S. Texas Ave. / Railroad St.                     |
| 12.              | S. Texas Ave. / W. Bus. 83              | Mercedes PD                         | Mercedes PD                            | S. Texas Ave. / W. Bus. 83                       |
| <mark>13.</mark> | S. Texas Ave. / W. Third St.            | PUBLIC WORKS<br>Mercedes PD         | PUBLIC WORKS<br>Mercedes PD            | S. Texas Ave. / W. Third St.                     |
| <mark>14.</mark> | S. Texas Ave. / W. Fourth St.           | PUBLIC WORKS<br>Mercedes PD         | PUBLIC WORKS<br>Mercedes PD            | S. Texas Ave. / W. Fourth St.                    |
| 15.              | S. Texas Ave. / W. Fifth St.            | PUBLIC WORKS<br>Mercedes PD         | PUBLIC WORKS<br>Mercedes PD            | S. Texas Ave. / W. Fifth St.                     |
| <mark>16.</mark> | S. Texas Ave. / W. Sixth St.            | PUBLIC WORKS<br>Mercedes PD         | PUBLIC WORKS<br>Mercedes PD            | S. Texas Ave. / W. Sixth St.                     |