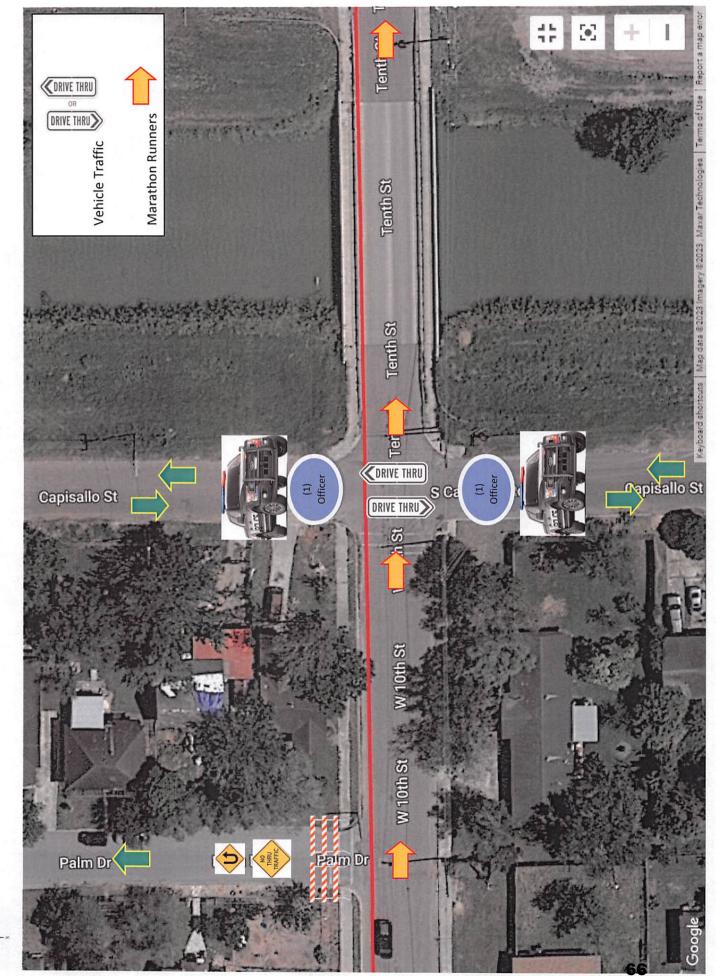

#### **ATTACHMENTS:**

- 1. Agreement for the Temporary Closure of State Right-of-way
- 2. Road Closure & Map
- 3. Resolution
- 4. Traffic Control Agreement

### (SEE ATTACHED ROUTE MAP AND ROAD CLOSURES)

TRF - TEA30 CLOSURE (Incorporated)

#### **ROAD CLOSURE EVENT NAME AND DATE**

NAME: THE CHRISTMAS PARADE

DATE OF CLOSURE: FRIDAY, DECEMBER 8, 2023

TIME OF CLOSURE: 5:00 P.M. - 09:00 P.M.

Lt. Orlando Diaz LL

Tuesday, November 7, 2023

Mayor

City Manager

Commissioners

Good evening,

As an agreement made between TXDOT and The City of Mercedes Police Department is requesting that this resolution be passed for a temporary road closure permit for The Christmas Parade which will be held on Friday, December 8, 2023, at 07:00 P.M. Road closures will start at 05:00 PM and end at approximately 09:00 PM. It will start at the 600 Block of South Texas Avenue and will go north on Texas up to the Rio Grande Valley Livestock Show located at 1000 N. Texas Ave.

(16) Officers will be assigned to specific areas of concern:

Assigned Post: Public Works Department Assigned Post: Public Works Department Assigned Post: Public Works Department Assigned Post: Mercedes PD Assigned Post: Mercedes PD Assigned Post: Mercedes PD / Public Works Assigned Post: Mercedes PD / Public Works Assigned Post: Public Works Department Assigned Post: Mercedes PD Assigned Post: Public Works Department Assigned Post: Mercedes PD Assigned Post: Mercedes PD Assigned Post: Mercedes PD / Public Works Assigned Post: Mercedes PD / Public Works Assigned Post: Mercedes PD / Public Works Assigned Post: Mercedes PD / Public Works

N. Texas Ave. / Hill St. (East & West) N. Texas Ave. / Webb St. (East & West) N. Texas Ave. / Duval St. (East & West) N. Texas Ave. / FM 491 (East) N. Texas Ave. / Anacuitas St. (West) N. Texas Ave. / WB Frontage Rd. (East) N. Texas Ave. / EB Frontage Rd. (West) N. Texas Ave. / Starr St. (East) N. Texas Ave. / Cameron St. (East) N. Texas Ave. / Cameron St. (West) N. Texas Ave. / Hidalgo St. (East) N. Texas Ave. / Hidalgo St. (West) N. Texas Ave. / W. First. St. (East) N. Texas Ave. / W. First. St. (West) S. Texas Ave. / Railroad St. (East & West) S. Texas Ave. / W. Business 83 (East) S. Texas Ave. / W. Business 83 (West) S. Texas Ave. / W. Third St. (East & West) S. Texas Ave. / W. Fourth St. (East & West)

- S. Texas Ave. / W. Fifth St. (East & West)
- S. Texas Ave. / W. Sixth St. (East & West)