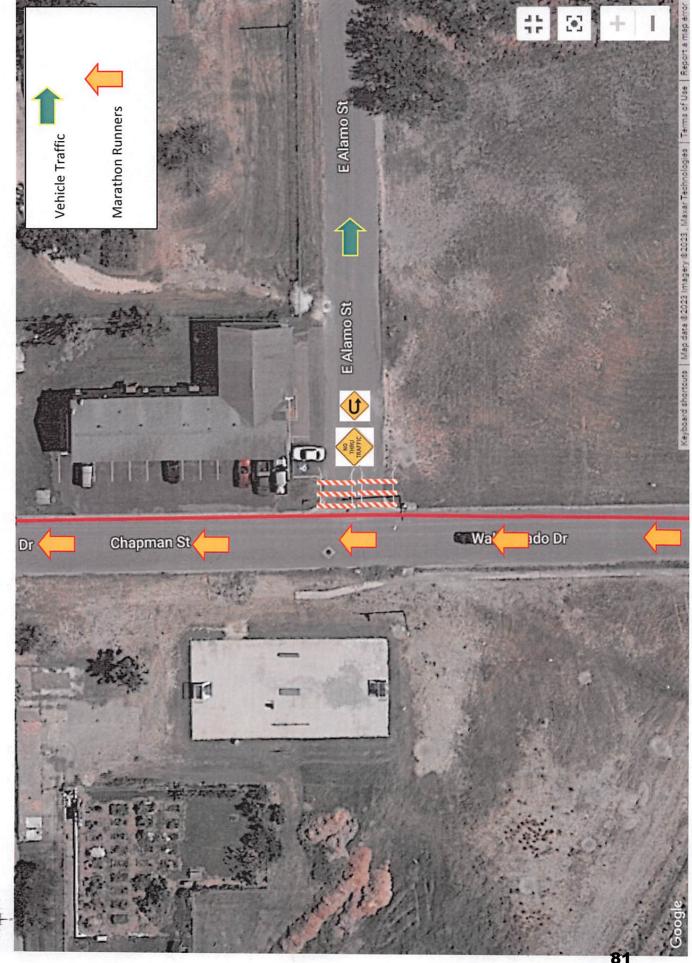

#### **ATTACHMENTS:**

- 1. Agreement for the Temporary Closure of State Right-of-way
- 2. Road Closure & Map
- 3. Resolution
- 4. Traffic Control Agreement

(16) Officers will be assigned to specific areas of concern:

Assigned Post: Public Works Department Assigned Post: Public Works Department Assigned Post: Public Works Department Assigned Post: Mercedes PD Assigned Post: Mercedes PD Assigned Post: Mercedes PD / Public Works Assigned Post: Mercedes PD / Public Works Assigned Post: Public Works Department Assigned Post: Mercedes PD Assigned Post: Public Works Department Assigned Post: Mercedes PD Assigned Post: Mercedes PD Assigned Post: Mercedes PD / Public Works Assigned Post: Mercedes PD / Public Works Assigned Post: Mercedes PD / Public Works Assigned Post: Mercedes PD / Public Works

N. Texas Ave. / Hill St. (East & West) N. Texas Ave. / Webb St. (East & West) N. Texas Ave. / Duval St. (East & West) N. Texas Ave. / FM 491 (East) N. Texas Ave. / Anacuitas St. (West) N. Texas Ave. / WB Frontage Rd. (East) N. Texas Ave. / EB Frontage Rd. (West) N. Texas Ave. / Starr St. (East) N. Texas Ave. / Cameron St. (East) N. Texas Ave. / Cameron St. (West) N. Texas Ave. / Hidalgo St. (East) N. Texas Ave. / Hidalgo St. (West) N. Texas Ave. / W. First. St. (East) N. Texas Ave. / W. First. St. (West) S. Texas Ave. / Railroad St. (East & West) S. Texas Ave. / W. Business 83 (East) S. Texas Ave. / W. Business 83 (West) S. Texas Ave. / W. Third St. (East & West) S. Texas Ave. / W. Fourth St. (East & West)

- S. Texas Ave. / W. Fifth St. (East & West)
- S. Texas Ave. / W. Sixth St. (East & West)

#### 05:00 PM - 09:00 PM

|                  | INTERSECTION:                           | <b>DEPARTMENT:</b>                  | DEPARTMENT:                            | INTERSECTION:                                    |
|------------------|-----------------------------------------|-------------------------------------|----------------------------------------|--------------------------------------------------|
|                  | (West of Roadway)                       |                                     |                                        | (East of Roadway)                                |
|                  | N. Missouri Ave. / RGVLS Exit           |                                     | ALC: MARKED BELLEVILLE                 |                                                  |
| 1.               | N. Texas Ave. / Hill St.                | PUBLIC WORKS                        | PUBLIC WORKS                           | N. Texas Ave. / Hill St.                         |
| 2.               | N. Texas Ave. / Webb St.                | PUBLIC WORKS                        | PUBLIC WORKS                           | N. Texas Ave. / Webb St.                         |
| 3.<br>4.         | N. Texas Ave. / Duval St.               | PUBLIC WORKS                        | PUBLIC WORKS                           | N. Texas Ave. / Duval St.                        |
| <mark>4.</mark>  | N. Texas Ave. / Anacuitas St.           | Public Works<br>Mercedes PD         | Public Works<br>Mercedes PD            | N. Texas Ave. / N. 491                           |
| <b>5</b> .       | N. Texas Ave. / WB Frontage Rd.         |                                     | Public Works<br>(Cones)<br>Mercedes PD | N. Texas Ave. / WB Frontage<br>Rd.               |
| 6.               | N. Texas Ave. / EB Frontage Rd.         | Public Works (Cones)<br>Mercedes PD |                                        | N. Texas Ave. / EB Frontage Rd.                  |
| 7.               |                                         |                                     | PUBLIC WORKS                           | N. Texas Ave. / Starr St.                        |
| 8.               | N. Texas Ave. / Cameron St. (Fred Loya) | PUBLIC WORKS<br>Mercedes PD         | PUBLIC WORKS<br>Mercedes PD            | N. Texas Ave. / Cameron St.<br>(Juanito's Rest.) |
| 9.               | N. Texas Ave. / W. Hidalgo St.          | PUBLIC WORKS<br>Mercedes PD         | PUBLIC WORKS<br>Mercedes PD            | N. Texas Ave. / W. Hidalgo St.                   |
| <b>10.</b>       | N. Texas Ave. / W. First St.            | PUBLIC WORKS<br>Mercedes PD         | PUBLIC WORKS<br>Mercedes PD            | N. Texas Ave. / W. First St.<br>MPD Oscar Lopez  |
| 11.              | S. Texas Ave. / Railroad St.            | PUBLIC WORKS                        | PUBLIC WORKS                           | S. Texas Ave. / Railroad St.                     |
| 12.              | S. Texas Ave. / W. Bus. 83              | Mercedes PD                         | Mercedes PD                            | S. Texas Ave. / W. Bus. 83                       |
| <mark>13.</mark> | S. Texas Ave. / W. Third St.            | PUBLIC WORKS<br>Mercedes PD         | PUBLIC WORKS<br>Mercedes PD            | S. Texas Ave. / W. Third St.                     |
| <mark>14.</mark> | S. Texas Ave. / W. Fourth St.           | PUBLIC WORKS<br>Mercedes PD         | PUBLIC WORKS<br>Mercedes PD            | S. Texas Ave. / W. Fourth St.                    |
| 15.              | S. Texas Ave. / W. Fifth St.            | PUBLIC WORKS<br>Mercedes PD         | PUBLIC WORKS<br>Mercedes PD            | S. Texas Ave. / W. Fifth St.                     |
| <mark>16.</mark> | S. Texas Ave. / W. Sixth St.            | PUBLIC WORKS<br>Mercedes PD         | PUBLIC WORKS<br>Mercedes PD            | S. Texas Ave. / W. Sixth St.                     |