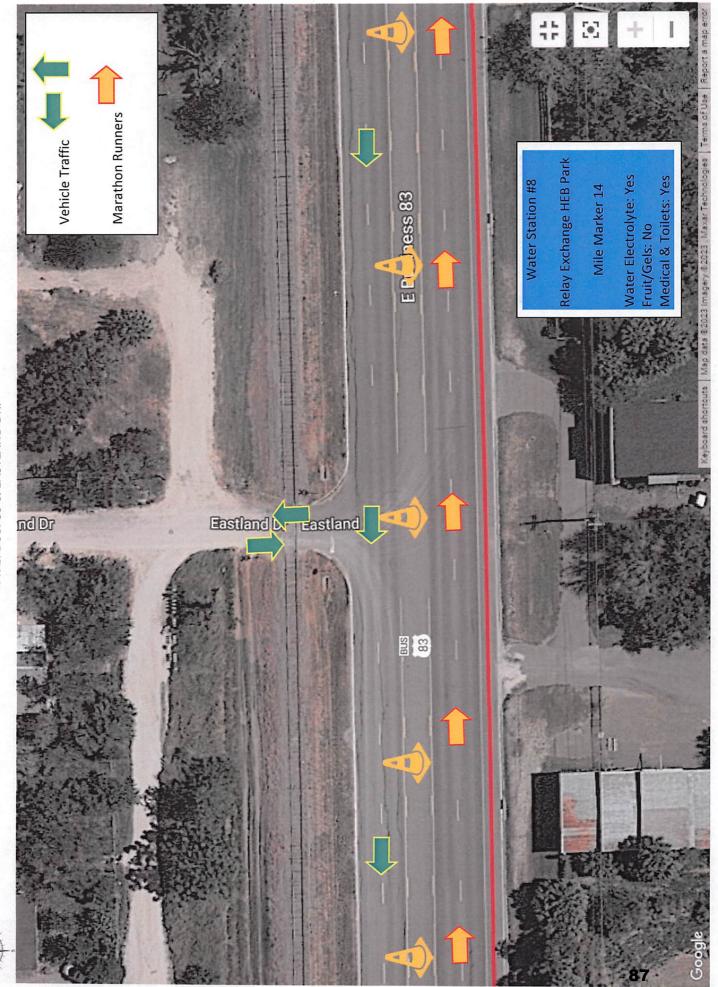

#### 05:00 PM - 09:00 PM

|                  | INTERSECTION:                           | <b>DEPARTMENT:</b>                  | DEPARTMENT:                            | INTERSECTION:                                    |
|------------------|-----------------------------------------|-------------------------------------|----------------------------------------|--------------------------------------------------|
|                  | (West of Roadway)                       |                                     |                                        | (East of Roadway)                                |
|                  | N. Missouri Ave. / RGVLS Exit           |                                     | ALC: MARKED BELLEVILLE                 |                                                  |
| 1.               | N. Texas Ave. / Hill St.                | PUBLIC WORKS                        | PUBLIC WORKS                           | N. Texas Ave. / Hill St.                         |
| 2.               | N. Texas Ave. / Webb St.                | PUBLIC WORKS                        | PUBLIC WORKS                           | N. Texas Ave. / Webb St.                         |
| 3.<br>4.         | N. Texas Ave. / Duval St.               | PUBLIC WORKS                        | PUBLIC WORKS                           | N. Texas Ave. / Duval St.                        |
| <mark>4.</mark>  | N. Texas Ave. / Anacuitas St.           | Public Works<br>Mercedes PD         | Public Works<br>Mercedes PD            | N. Texas Ave. / N. 491                           |
| <b>5</b> .       | N. Texas Ave. / WB Frontage Rd.         |                                     | Public Works<br>(Cones)<br>Mercedes PD | N. Texas Ave. / WB Frontage<br>Rd.               |
| 6.               | N. Texas Ave. / EB Frontage Rd.         | Public Works (Cones)<br>Mercedes PD |                                        | N. Texas Ave. / EB Frontage Rd.                  |
| 7.               |                                         |                                     | PUBLIC WORKS                           | N. Texas Ave. / Starr St.                        |
| 8.               | N. Texas Ave. / Cameron St. (Fred Loya) | PUBLIC WORKS<br>Mercedes PD         | PUBLIC WORKS<br>Mercedes PD            | N. Texas Ave. / Cameron St.<br>(Juanito's Rest.) |
| 9.               | N. Texas Ave. / W. Hidalgo St.          | PUBLIC WORKS<br>Mercedes PD         | PUBLIC WORKS<br>Mercedes PD            | N. Texas Ave. / W. Hidalgo St.                   |
| <b>10.</b>       | N. Texas Ave. / W. First St.            | PUBLIC WORKS<br>Mercedes PD         | PUBLIC WORKS<br>Mercedes PD            | N. Texas Ave. / W. First St.<br>MPD Oscar Lopez  |
| 11.              | S. Texas Ave. / Railroad St.            | PUBLIC WORKS                        | PUBLIC WORKS                           | S. Texas Ave. / Railroad St.                     |
| 12.              | S. Texas Ave. / W. Bus. 83              | Mercedes PD                         | Mercedes PD                            | S. Texas Ave. / W. Bus. 83                       |
| <mark>13.</mark> | S. Texas Ave. / W. Third St.            | PUBLIC WORKS<br>Mercedes PD         | PUBLIC WORKS<br>Mercedes PD            | S. Texas Ave. / W. Third St.                     |
| <mark>14.</mark> | S. Texas Ave. / W. Fourth St.           | PUBLIC WORKS<br>Mercedes PD         | PUBLIC WORKS<br>Mercedes PD            | S. Texas Ave. / W. Fourth St.                    |
| 15.              | S. Texas Ave. / W. Fifth St.            | PUBLIC WORKS<br>Mercedes PD         | PUBLIC WORKS<br>Mercedes PD            | S. Texas Ave. / W. Fifth St.                     |
| <mark>16.</mark> | S. Texas Ave. / W. Sixth St.            | PUBLIC WORKS<br>Mercedes PD         | PUBLIC WORKS<br>Mercedes PD            | S. Texas Ave. / W. Sixth St.                     |