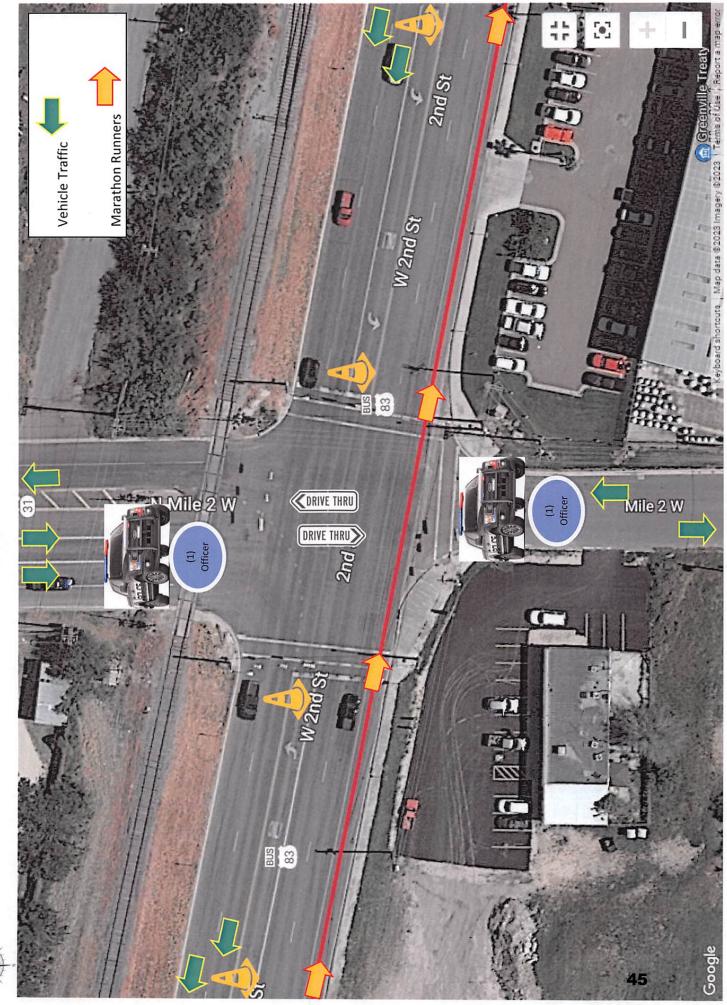

#### 05:00 PM - 09:00 PM

|                  | INTERSECTION:                           | <b>DEPARTMENT:</b>                  | DEPARTMENT:                            | INTERSECTION:                                    |
|------------------|-----------------------------------------|-------------------------------------|----------------------------------------|--------------------------------------------------|
|                  | (West of Roadway)                       |                                     |                                        | (East of Roadway)                                |
|                  | N. Missouri Ave. / RGVLS Exit           |                                     | ALC: MARKED BELLEVILLE                 |                                                  |
| 1.               | N. Texas Ave. / Hill St.                | PUBLIC WORKS                        | PUBLIC WORKS                           | N. Texas Ave. / Hill St.                         |
| 2.               | N. Texas Ave. / Webb St.                | PUBLIC WORKS                        | PUBLIC WORKS                           | N. Texas Ave. / Webb St.                         |
| 3.<br>4.         | N. Texas Ave. / Duval St.               | PUBLIC WORKS                        | PUBLIC WORKS                           | N. Texas Ave. / Duval St.                        |
| <mark>4.</mark>  | N. Texas Ave. / Anacuitas St.           | Public Works<br>Mercedes PD         | Public Works<br>Mercedes PD            | N. Texas Ave. / N. 491                           |
| <b>5</b> .       | N. Texas Ave. / WB Frontage Rd.         |                                     | Public Works<br>(Cones)<br>Mercedes PD | N. Texas Ave. / WB Frontage<br>Rd.               |
| 6.               | N. Texas Ave. / EB Frontage Rd.         | Public Works (Cones)<br>Mercedes PD |                                        | N. Texas Ave. / EB Frontage Rd.                  |
| 7.               |                                         |                                     | PUBLIC WORKS                           | N. Texas Ave. / Starr St.                        |
| 8.               | N. Texas Ave. / Cameron St. (Fred Loya) | PUBLIC WORKS<br>Mercedes PD         | PUBLIC WORKS<br>Mercedes PD            | N. Texas Ave. / Cameron St.<br>(Juanito's Rest.) |
| 9.               | N. Texas Ave. / W. Hidalgo St.          | PUBLIC WORKS<br>Mercedes PD         | PUBLIC WORKS<br>Mercedes PD            | N. Texas Ave. / W. Hidalgo St.                   |
| <b>10.</b>       | N. Texas Ave. / W. First St.            | PUBLIC WORKS<br>Mercedes PD         | PUBLIC WORKS<br>Mercedes PD            | N. Texas Ave. / W. First St.<br>MPD Oscar Lopez  |
| 11.              | S. Texas Ave. / Railroad St.            | PUBLIC WORKS                        | PUBLIC WORKS                           | S. Texas Ave. / Railroad St.                     |
| 12.              | S. Texas Ave. / W. Bus. 83              | Mercedes PD                         | Mercedes PD                            | S. Texas Ave. / W. Bus. 83                       |
| <mark>13.</mark> | S. Texas Ave. / W. Third St.            | PUBLIC WORKS<br>Mercedes PD         | PUBLIC WORKS<br>Mercedes PD            | S. Texas Ave. / W. Third St.                     |
| <mark>14.</mark> | S. Texas Ave. / W. Fourth St.           | PUBLIC WORKS<br>Mercedes PD         | PUBLIC WORKS<br>Mercedes PD            | S. Texas Ave. / W. Fourth St.                    |
| 15.              | S. Texas Ave. / W. Fifth St.            | PUBLIC WORKS<br>Mercedes PD         | PUBLIC WORKS<br>Mercedes PD            | S. Texas Ave. / W. Fifth St.                     |
| <mark>16.</mark> | S. Texas Ave. / W. Sixth St.            | PUBLIC WORKS<br>Mercedes PD         | PUBLIC WORKS<br>Mercedes PD            | S. Texas Ave. / W. Sixth St.                     |