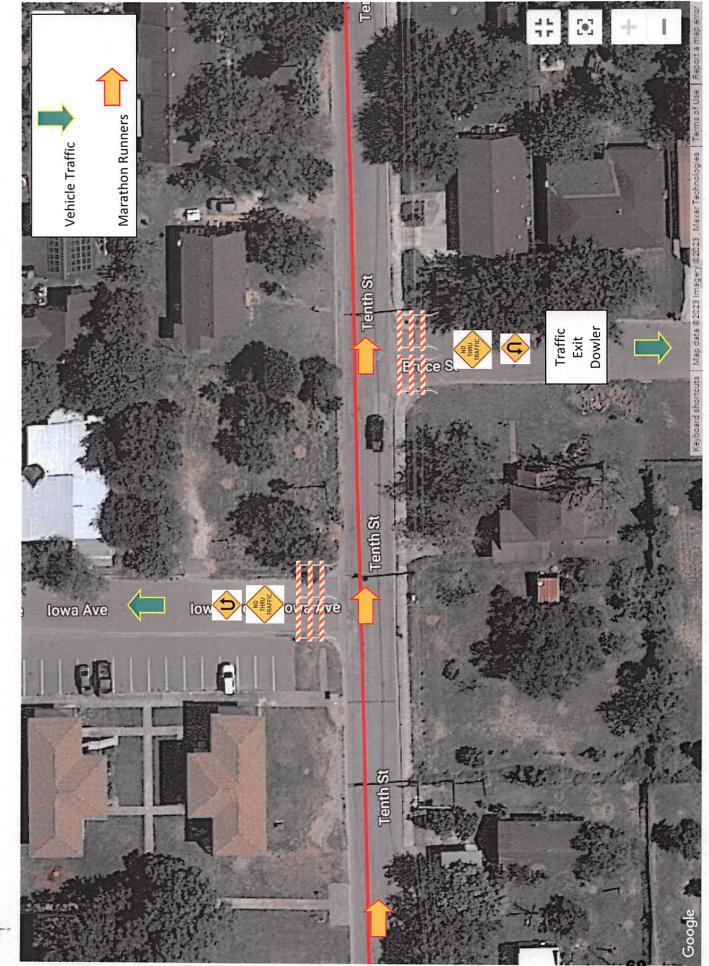

#### **ATTACHMENTS:**

- 1. Agreement for the Temporary Closure of State Right-of-way
- 2. Road Closure & Map
- 3. Resolution
- 4. Traffic Control Agreement

### (SEE ATTACHED ROUTE MAP AND ROAD CLOSURES)

TRF - TEA30 CLOSURE (Incorporated)

#### **ROAD CLOSURE EVENT NAME AND DATE**

NAME: THE CHRISTMAS PARADE

DATE OF CLOSURE: FRIDAY, DECEMBER 8, 2023

TIME OF CLOSURE: 5:00 P.M. - 09:00 P.M.

Lt. Orlando Diaz LL

Tuesday, November 7, 2023

Mayor

City Manager

Commissioners

Good evening,

As an agreement made between TXDOT and The City of Mercedes Police Department is requesting that this resolution be passed for a temporary road closure permit for The Christmas Parade which will be held on Friday, December 8, 2023, at 07:00 P.M. Road closures will start at 05:00 PM and end at approximately 09:00 PM. It will start at the 600 Block of South Texas Avenue and will go north on Texas up to the Rio Grande Valley Livestock Show located at 1000 N. Texas Ave.

(16) Officers will be assigned to specific areas of concern:

Assigned Post: Public Works Department Assigned Post: Public Works Department Assigned Post: Public Works Department Assigned Post: Mercedes PD Assigned Post: Mercedes PD Assigned Post: Mercedes PD / Public Works Assigned Post: Mercedes PD / Public Works Assigned Post: Public Works Department Assigned Post: Mercedes PD Assigned Post: Public Works Department Assigned Post: Mercedes PD Assigned Post: Mercedes PD Assigned Post: Mercedes PD / Public Works Assigned Post: Mercedes PD / Public Works Assigned Post: Mercedes PD / Public Works Assigned Post: Mercedes PD / Public Works

N. Texas Ave. / Hill St. (East & West) N. Texas Ave. / Webb St. (East & West) N. Texas Ave. / Duval St. (East & West) N. Texas Ave. / FM 491 (East) N. Texas Ave. / Anacuitas St. (West) N. Texas Ave. / WB Frontage Rd. (East) N. Texas Ave. / EB Frontage Rd. (West) N. Texas Ave. / Starr St. (East) N. Texas Ave. / Cameron St. (East) N. Texas Ave. / Cameron St. (West) N. Texas Ave. / Hidalgo St. (East) N. Texas Ave. / Hidalgo St. (West) N. Texas Ave. / W. First. St. (East) N. Texas Ave. / W. First. St. (West) S. Texas Ave. / Railroad St. (East & West) S. Texas Ave. / W. Business 83 (East) S. Texas Ave. / W. Business 83 (West) S. Texas Ave. / W. Third St. (East & West) S. Texas Ave. / W. Fourth St. (East & West)

- S. Texas Ave. / W. Fifth St. (East & West)
- S. Texas Ave. / W. Sixth St. (East & West)