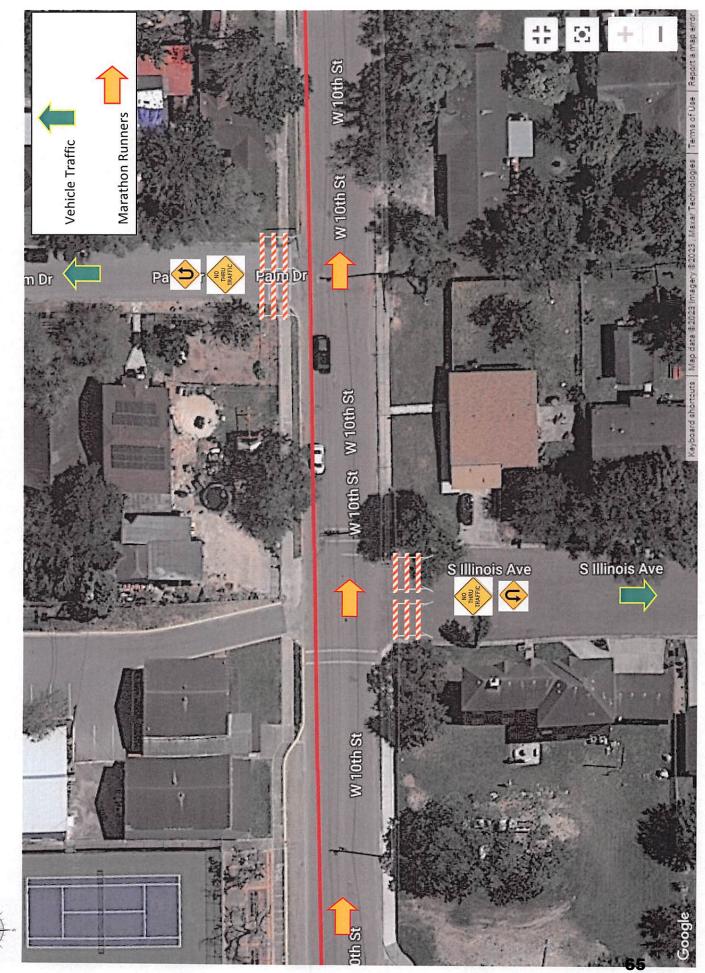

December 3, 2023

Lt. Orlando Diaz













2. W. BUS 83 & S Mile 2 West Rd.



3. W. BUS. 83 & S. MARYLAND AVE.



4. W. BUS. 83 & S. PALM AVE.



5. W. BUS. 83 & S. FRANCES AVE.



6. W. BUS. 83 & S. COLORADO AVE.





8. W. BUS. 83 & S. INDIANA AVE.



9. W. BUS. 83 & S. WASHINGTON AVE



# 10. W. BUS. 83 & S. GEORGIA AVE.



11. W. BUS. 83 & S. VIRGINIA AVE.



12. W. BUS. 83 & S. MISSOURI AVE.



13. W. BUS. 83 & S. TEXAS AVE.



14. S. TEXAS AVE. & W. 3RD ST.





16. S. TEXAS AVE. & W. 5<sup>TH</sup> ST.







17. S. TEXAS AVE. & W. 6TH ST.





18. S. TEXAS AVE. & W. 8TH ST.

12 5 10th St WW F Marathon Runners Vehicle Traffic K 10th St F W W 10th St 491 S Texas Ave Office (7) P.F. (1) Officer **Oth St** 6

19. S. TEXAS AVE. & W. 10TH ST.



20. W. 10TH ST. & S. OHIO AVE.







22. W. 10TH ST. & S. PALM DR.



23. W. 10TH ST. & S. CAPISALLO RD.



24. E. 10TH ST. & S. FLORIDA AVE.



25. E. 10TH ST. & IOWA AVE.



26. E. 10TH ST. & BRUCE ST.





## 28. E. 10TH ST. & DOWLER ST.





29. E. 10TH ST. & NEVADA AVE.



30. E. 10TH ST. & CHAPMAN ST.



31. E. 10TH ST. & S. FM 491 RD.



32. S. FM 491 RD. & E. 9TH ST.



33. S. FM 491 RD. & E. 8TH ST.



34. S. FM 491 RD. & E. 7TH ST.



35. S. FM 491 RD. & E. 5TH ST.



36. E. 5TH ST. & AVENUE C



37. E. 5TH ST. & GUADALUPE "WALLY" PRADO JR ST.

**X** 



38. GUADALUPE "WALLY" PRADO JR. ST. & ALAMO ST.

×



39. GUADALUPE "WALLY" PRADO JR ST. & ORANGE ST.

82



40. GUADALUPE "WALLY" PRADO JR ST. & E. BUS. 83

×



41. E. BUS. 83 & S. FM 491 RD.



42. E. BUS. 83 & S. DAWSON RD.

43. E. BUS. 83 & S. MILE 1E. RD.