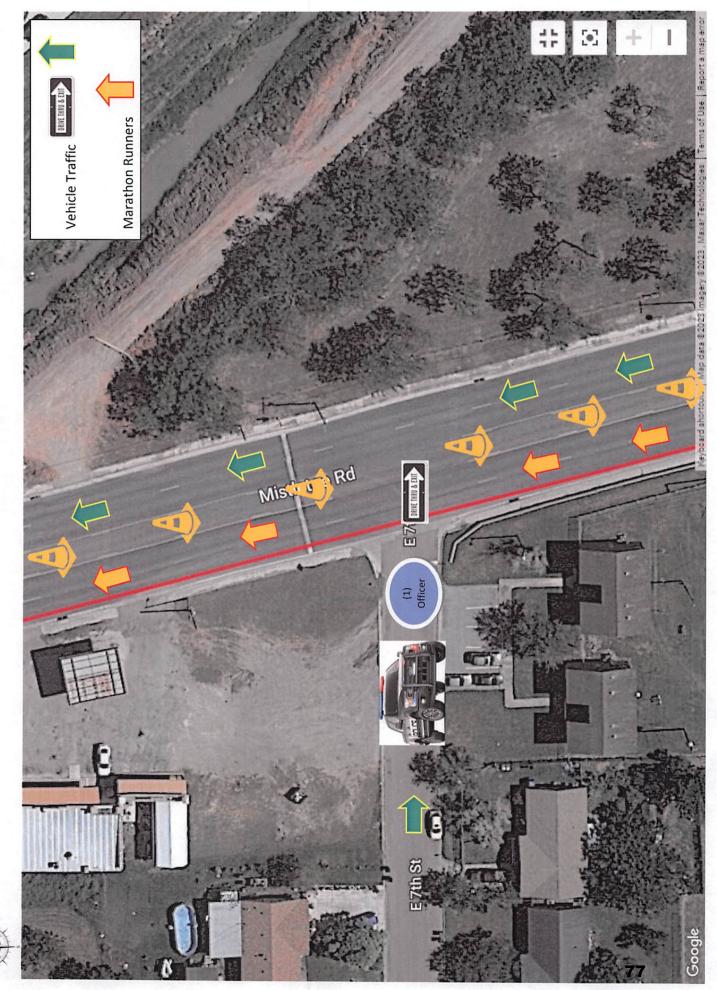

(16) Officers will be assigned to specific areas of concern:

Assigned Post: Public Works Department Assigned Post: Public Works Department Assigned Post: Public Works Department Assigned Post: Mercedes PD Assigned Post: Mercedes PD Assigned Post: Mercedes PD / Public Works Assigned Post: Mercedes PD / Public Works Assigned Post: Public Works Department Assigned Post: Mercedes PD Assigned Post: Public Works Department Assigned Post: Mercedes PD Assigned Post: Mercedes PD Assigned Post: Mercedes PD / Public Works Assigned Post: Mercedes PD / Public Works Assigned Post: Mercedes PD / Public Works Assigned Post: Mercedes PD / Public Works

N. Texas Ave. / Hill St. (East & West) N. Texas Ave. / Webb St. (East & West) N. Texas Ave. / Duval St. (East & West) N. Texas Ave. / FM 491 (East) N. Texas Ave. / Anacuitas St. (West) N. Texas Ave. / WB Frontage Rd. (East) N. Texas Ave. / EB Frontage Rd. (West) N. Texas Ave. / Starr St. (East) N. Texas Ave. / Cameron St. (East) N. Texas Ave. / Cameron St. (West) N. Texas Ave. / Hidalgo St. (East) N. Texas Ave. / Hidalgo St. (West) N. Texas Ave. / W. First. St. (East) N. Texas Ave. / W. First. St. (West) S. Texas Ave. / Railroad St. (East & West) S. Texas Ave. / W. Business 83 (East) S. Texas Ave. / W. Business 83 (West) S. Texas Ave. / W. Third St. (East & West) S. Texas Ave. / W. Fourth St. (East & West)

- S. Texas Ave. / W. Fifth St. (East & West)
- S. Texas Ave. / W. Sixth St. (East & West)