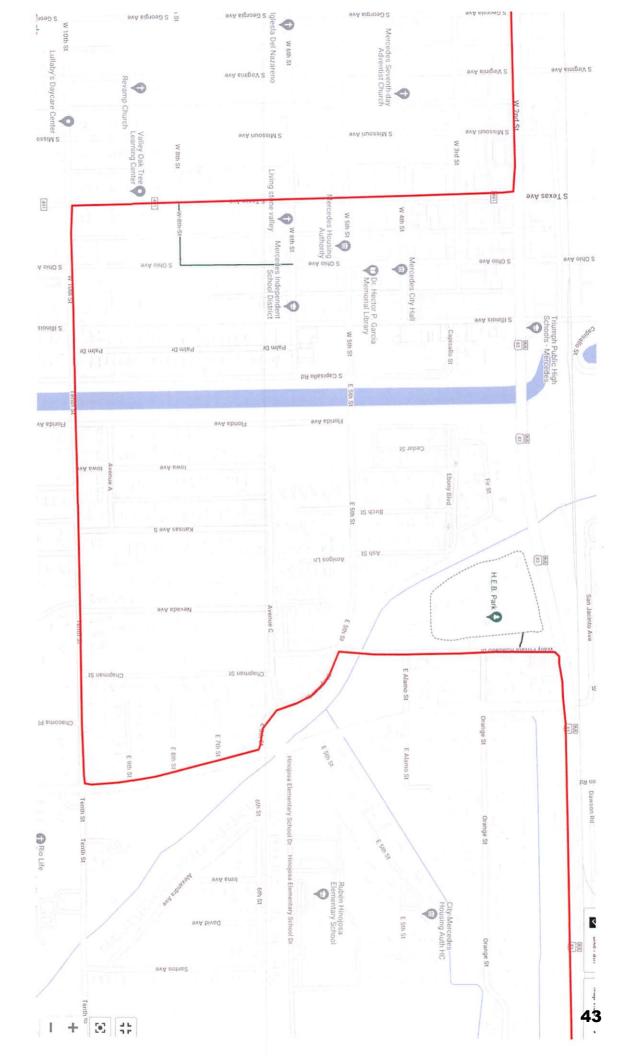

# Christmas Parade – Map Route

# **Christmas Parade 2023**

## Friday, December 8, 2023

### (Traffic Control)

#### 05:00 PM - 09:00 PM

|                  | INTERSECTION:                           | <b>DEPARTMENT:</b>                  | DEPARTMENT:                            | INTERSECTION:                                    |
|------------------|-----------------------------------------|-------------------------------------|----------------------------------------|--------------------------------------------------|
|                  | (West of Roadway)                       |                                     |                                        | (East of Roadway)                                |
|                  | N. Missouri Ave. / RGVLS Exit           |                                     | ALC: MARKED BELLEVILLE                 |                                                  |
| 1.               | N. Texas Ave. / Hill St.                | PUBLIC WORKS                        | PUBLIC WORKS                           | N. Texas Ave. / Hill St.                         |
| 2.               | N. Texas Ave. / Webb St.                | PUBLIC WORKS                        | PUBLIC WORKS                           | N. Texas Ave. / Webb St.                         |
| 3.<br>4.         | N. Texas Ave. / Duval St.               | PUBLIC WORKS                        | PUBLIC WORKS                           | N. Texas Ave. / Duval St.                        |
| <mark>4.</mark>  | N. Texas Ave. / Anacuitas St.           | Public Works<br>Mercedes PD         | Public Works<br>Mercedes PD            | N. Texas Ave. / N. 491                           |
| <b>5</b> .       | N. Texas Ave. / WB Frontage Rd.         |                                     | Public Works<br>(Cones)<br>Mercedes PD | N. Texas Ave. / WB Frontage<br>Rd.               |
| 6.               | N. Texas Ave. / EB Frontage Rd.         | Public Works (Cones)<br>Mercedes PD |                                        | N. Texas Ave. / EB Frontage Rd.                  |
| 7.               |                                         |                                     | PUBLIC WORKS                           | N. Texas Ave. / Starr St.                        |
| 8.               | N. Texas Ave. / Cameron St. (Fred Loya) | PUBLIC WORKS<br>Mercedes PD         | PUBLIC WORKS<br>Mercedes PD            | N. Texas Ave. / Cameron St.<br>(Juanito's Rest.) |
| 9.               | N. Texas Ave. / W. Hidalgo St.          | PUBLIC WORKS<br>Mercedes PD         | PUBLIC WORKS<br>Mercedes PD            | N. Texas Ave. / W. Hidalgo St.                   |
| <b>10.</b>       | N. Texas Ave. / W. First St.            | PUBLIC WORKS<br>Mercedes PD         | PUBLIC WORKS<br>Mercedes PD            | N. Texas Ave. / W. First St.<br>MPD Oscar Lopez  |
| 11.              | S. Texas Ave. / Railroad St.            | PUBLIC WORKS                        | PUBLIC WORKS                           | S. Texas Ave. / Railroad St.                     |
| 12.              | S. Texas Ave. / W. Bus. 83              | Mercedes PD                         | Mercedes PD                            | S. Texas Ave. / W. Bus. 83                       |
| <mark>13.</mark> | S. Texas Ave. / W. Third St.            | PUBLIC WORKS<br>Mercedes PD         | PUBLIC WORKS<br>Mercedes PD            | S. Texas Ave. / W. Third St.                     |
| <mark>14.</mark> | S. Texas Ave. / W. Fourth St.           | PUBLIC WORKS<br>Mercedes PD         | PUBLIC WORKS<br>Mercedes PD            | S. Texas Ave. / W. Fourth St.                    |
| 15.              | S. Texas Ave. / W. Fifth St.            | PUBLIC WORKS<br>Mercedes PD         | PUBLIC WORKS<br>Mercedes PD            | S. Texas Ave. / W. Fifth St.                     |
| <mark>16.</mark> | S. Texas Ave. / W. Sixth St.            | PUBLIC WORKS<br>Mercedes PD         | PUBLIC WORKS<br>Mercedes PD            | S. Texas Ave. / W. Sixth St.                     |