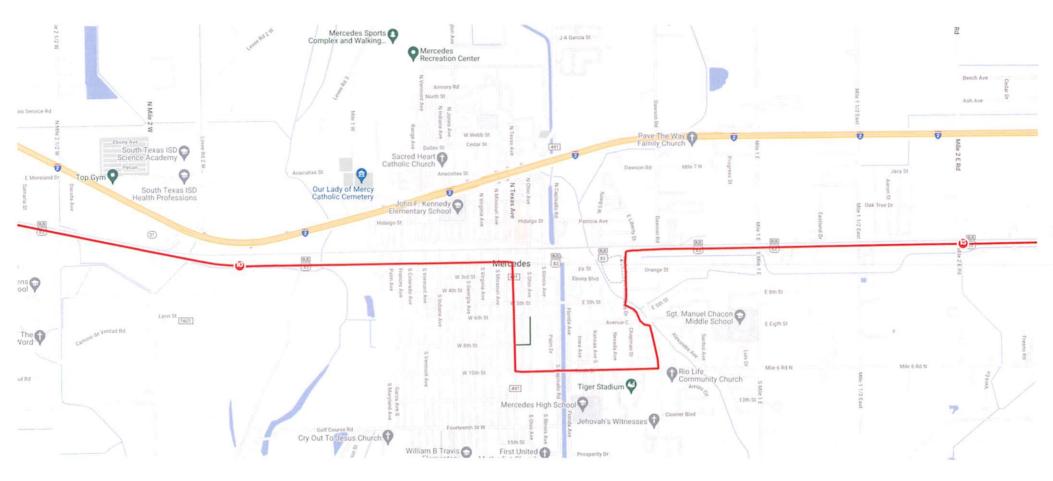

#### 05:00 PM - 09:00 PM

|                  | INTERSECTION:                           | <b>DEPARTMENT:</b>                  | DEPARTMENT:                            | INTERSECTION:                                    |
|------------------|-----------------------------------------|-------------------------------------|----------------------------------------|--------------------------------------------------|
|                  | (West of Roadway)                       |                                     |                                        | (East of Roadway)                                |
|                  | N. Missouri Ave. / RGVLS Exit           |                                     | ALC: MARKED BELLEVILLE                 |                                                  |
| 1.               | N. Texas Ave. / Hill St.                | PUBLIC WORKS                        | PUBLIC WORKS                           | N. Texas Ave. / Hill St.                         |
| 2.               | N. Texas Ave. / Webb St.                | PUBLIC WORKS                        | PUBLIC WORKS                           | N. Texas Ave. / Webb St.                         |
| 3.<br>4.         | N. Texas Ave. / Duval St.               | PUBLIC WORKS                        | PUBLIC WORKS                           | N. Texas Ave. / Duval St.                        |
| <mark>4.</mark>  | N. Texas Ave. / Anacuitas St.           | Public Works<br>Mercedes PD         | Public Works<br>Mercedes PD            | N. Texas Ave. / N. 491                           |
| <b>5</b> .       | N. Texas Ave. / WB Frontage Rd.         |                                     | Public Works<br>(Cones)<br>Mercedes PD | N. Texas Ave. / WB Frontage<br>Rd.               |
| 6.               | N. Texas Ave. / EB Frontage Rd.         | Public Works (Cones)<br>Mercedes PD |                                        | N. Texas Ave. / EB Frontage Rd.                  |
| 7.               |                                         |                                     | PUBLIC WORKS                           | N. Texas Ave. / Starr St.                        |
| 8.               | N. Texas Ave. / Cameron St. (Fred Loya) | PUBLIC WORKS<br>Mercedes PD         | PUBLIC WORKS<br>Mercedes PD            | N. Texas Ave. / Cameron St.<br>(Juanito's Rest.) |
| 9.               | N. Texas Ave. / W. Hidalgo St.          | PUBLIC WORKS<br>Mercedes PD         | PUBLIC WORKS<br>Mercedes PD            | N. Texas Ave. / W. Hidalgo St.                   |
| <b>10.</b>       | N. Texas Ave. / W. First St.            | PUBLIC WORKS<br>Mercedes PD         | PUBLIC WORKS<br>Mercedes PD            | N. Texas Ave. / W. First St.<br>MPD Oscar Lopez  |
| 11.              | S. Texas Ave. / Railroad St.            | PUBLIC WORKS                        | PUBLIC WORKS                           | S. Texas Ave. / Railroad St.                     |
| 12.              | S. Texas Ave. / W. Bus. 83              | Mercedes PD                         | Mercedes PD                            | S. Texas Ave. / W. Bus. 83                       |
| <mark>13.</mark> | S. Texas Ave. / W. Third St.            | PUBLIC WORKS<br>Mercedes PD         | PUBLIC WORKS<br>Mercedes PD            | S. Texas Ave. / W. Third St.                     |
| <mark>14.</mark> | S. Texas Ave. / W. Fourth St.           | PUBLIC WORKS<br>Mercedes PD         | PUBLIC WORKS<br>Mercedes PD            | S. Texas Ave. / W. Fourth St.                    |
| 15.              | S. Texas Ave. / W. Fifth St.            | PUBLIC WORKS<br>Mercedes PD         | PUBLIC WORKS<br>Mercedes PD            | S. Texas Ave. / W. Fifth St.                     |
| <mark>16.</mark> | S. Texas Ave. / W. Sixth St.            | PUBLIC WORKS<br>Mercedes PD         | PUBLIC WORKS<br>Mercedes PD            | S. Texas Ave. / W. Sixth St.                     |