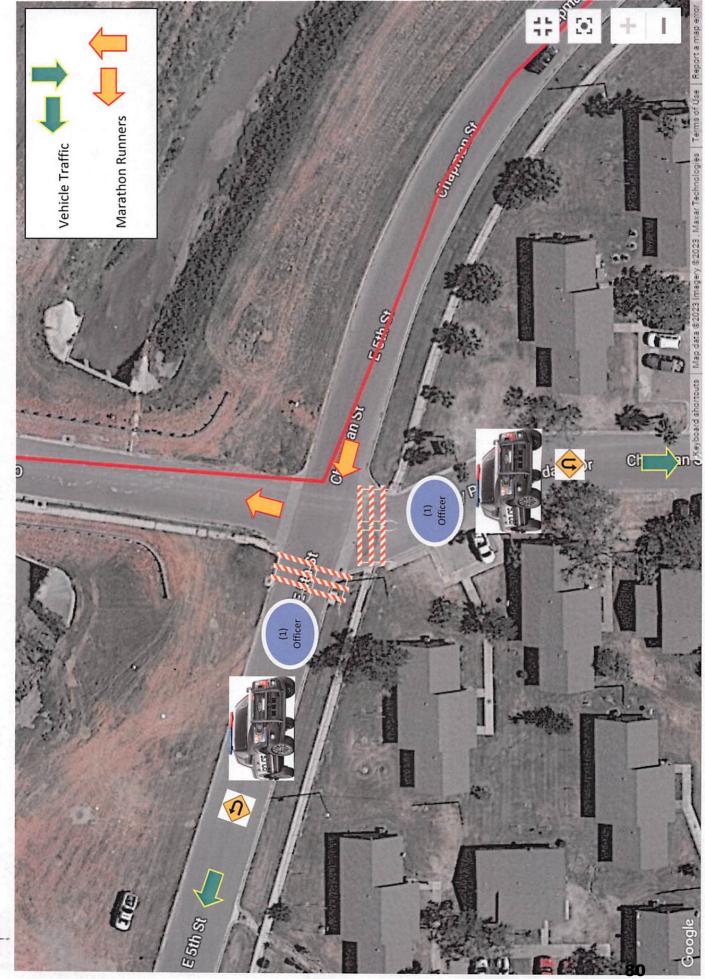

#### **ATTACHMENTS:**

- 1. Agreement for the Temporary Closure of State Right-of-way
- 2. Road Closure & Map
- 3. Resolution
- 4. Traffic Control Agreement

(16) Officers will be assigned to specific areas of concern:

Assigned Post: Public Works Department Assigned Post: Public Works Department Assigned Post: Public Works Department Assigned Post: Mercedes PD Assigned Post: Mercedes PD Assigned Post: Mercedes PD / Public Works Assigned Post: Mercedes PD / Public Works Assigned Post: Public Works Department Assigned Post: Mercedes PD Assigned Post: Public Works Department Assigned Post: Mercedes PD Assigned Post: Mercedes PD Assigned Post: Mercedes PD / Public Works Assigned Post: Mercedes PD / Public Works Assigned Post: Mercedes PD / Public Works Assigned Post: Mercedes PD / Public Works

N. Texas Ave. / Hill St. (East & West) N. Texas Ave. / Webb St. (East & West) N. Texas Ave. / Duval St. (East & West) N. Texas Ave. / FM 491 (East) N. Texas Ave. / Anacuitas St. (West) N. Texas Ave. / WB Frontage Rd. (East) N. Texas Ave. / EB Frontage Rd. (West) N. Texas Ave. / Starr St. (East) N. Texas Ave. / Cameron St. (East) N. Texas Ave. / Cameron St. (West) N. Texas Ave. / Hidalgo St. (East) N. Texas Ave. / Hidalgo St. (West) N. Texas Ave. / W. First. St. (East) N. Texas Ave. / W. First. St. (West) S. Texas Ave. / Railroad St. (East & West) S. Texas Ave. / W. Business 83 (East) S. Texas Ave. / W. Business 83 (West) S. Texas Ave. / W. Third St. (East & West) S. Texas Ave. / W. Fourth St. (East & West)

- S. Texas Ave. / W. Fifth St. (East & West)
- S. Texas Ave. / W. Sixth St. (East & West)

#### 05:00 PM - 09:00 PM

|                  | INTERSECTION:                           | <b>DEPARTMENT:</b>                  | DEPARTMENT:                            | INTERSECTION:                                    |
|------------------|-----------------------------------------|-------------------------------------|----------------------------------------|--------------------------------------------------|
|                  | (West of Roadway)                       |                                     |                                        | (East of Roadway)                                |
|                  | N. Missouri Ave. / RGVLS Exit           |                                     | ALC: MARKED BELLEVILLE                 |                                                  |
| 1.               | N. Texas Ave. / Hill St.                | PUBLIC WORKS                        | PUBLIC WORKS                           | N. Texas Ave. / Hill St.                         |
| 2.               | N. Texas Ave. / Webb St.                | PUBLIC WORKS                        | PUBLIC WORKS                           | N. Texas Ave. / Webb St.                         |
| 3.<br>4.         | N. Texas Ave. / Duval St.               | PUBLIC WORKS                        | PUBLIC WORKS                           | N. Texas Ave. / Duval St.                        |
| <mark>4.</mark>  | N. Texas Ave. / Anacuitas St.           | Public Works<br>Mercedes PD         | Public Works<br>Mercedes PD            | N. Texas Ave. / N. 491                           |
| <b>5</b> .       | N. Texas Ave. / WB Frontage Rd.         |                                     | Public Works<br>(Cones)<br>Mercedes PD | N. Texas Ave. / WB Frontage<br>Rd.               |
| 6.               | N. Texas Ave. / EB Frontage Rd.         | Public Works (Cones)<br>Mercedes PD |                                        | N. Texas Ave. / EB Frontage Rd.                  |
| 7.               |                                         |                                     | PUBLIC WORKS                           | N. Texas Ave. / Starr St.                        |
| 8.               | N. Texas Ave. / Cameron St. (Fred Loya) | PUBLIC WORKS<br>Mercedes PD         | PUBLIC WORKS<br>Mercedes PD            | N. Texas Ave. / Cameron St.<br>(Juanito's Rest.) |
| 9.               | N. Texas Ave. / W. Hidalgo St.          | PUBLIC WORKS<br>Mercedes PD         | PUBLIC WORKS<br>Mercedes PD            | N. Texas Ave. / W. Hidalgo St.                   |
| <b>10.</b>       | N. Texas Ave. / W. First St.            | PUBLIC WORKS<br>Mercedes PD         | PUBLIC WORKS<br>Mercedes PD            | N. Texas Ave. / W. First St.<br>MPD Oscar Lopez  |
| 11.              | S. Texas Ave. / Railroad St.            | PUBLIC WORKS                        | PUBLIC WORKS                           | S. Texas Ave. / Railroad St.                     |
| 12.              | S. Texas Ave. / W. Bus. 83              | Mercedes PD                         | Mercedes PD                            | S. Texas Ave. / W. Bus. 83                       |
| <mark>13.</mark> | S. Texas Ave. / W. Third St.            | PUBLIC WORKS<br>Mercedes PD         | PUBLIC WORKS<br>Mercedes PD            | S. Texas Ave. / W. Third St.                     |
| <mark>14.</mark> | S. Texas Ave. / W. Fourth St.           | PUBLIC WORKS<br>Mercedes PD         | PUBLIC WORKS<br>Mercedes PD            | S. Texas Ave. / W. Fourth St.                    |
| 15.              | S. Texas Ave. / W. Fifth St.            | PUBLIC WORKS<br>Mercedes PD         | PUBLIC WORKS<br>Mercedes PD            | S. Texas Ave. / W. Fifth St.                     |
| <mark>16.</mark> | S. Texas Ave. / W. Sixth St.            | PUBLIC WORKS<br>Mercedes PD         | PUBLIC WORKS<br>Mercedes PD            | S. Texas Ave. / W. Sixth St.                     |