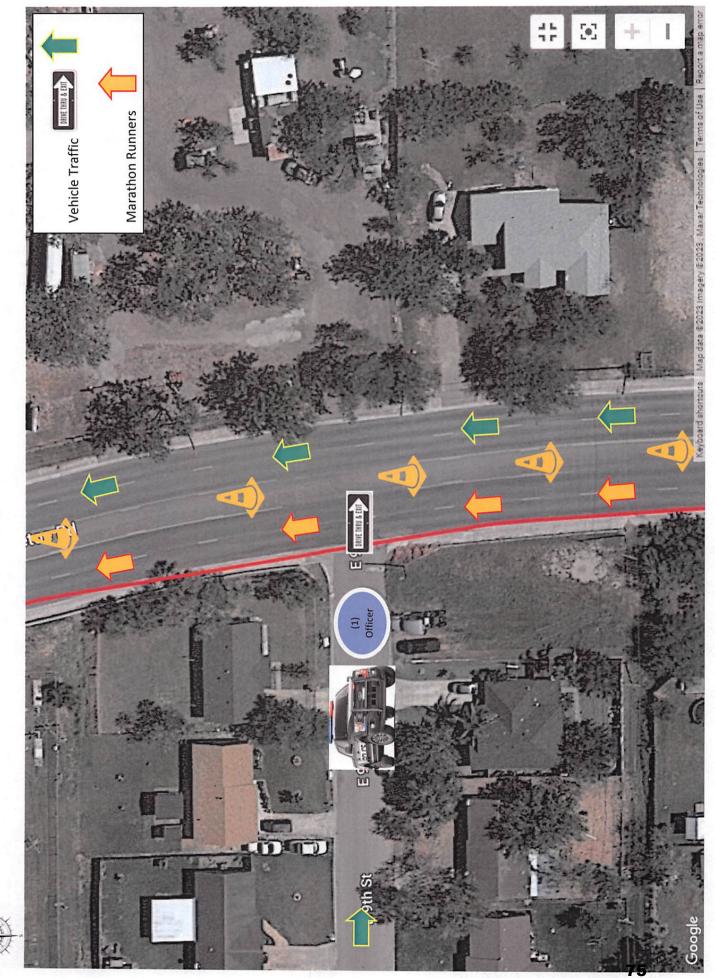

(16) Officers will be assigned to specific areas of concern:

Assigned Post: Public Works Department Assigned Post: Public Works Department Assigned Post: Public Works Department Assigned Post: Mercedes PD Assigned Post: Mercedes PD Assigned Post: Mercedes PD / Public Works Assigned Post: Mercedes PD / Public Works Assigned Post: Public Works Department Assigned Post: Mercedes PD Assigned Post: Public Works Department Assigned Post: Mercedes PD Assigned Post: Mercedes PD Assigned Post: Mercedes PD / Public Works Assigned Post: Mercedes PD / Public Works Assigned Post: Mercedes PD / Public Works Assigned Post: Mercedes PD / Public Works

N. Texas Ave. / Hill St. (East & West) N. Texas Ave. / Webb St. (East & West) N. Texas Ave. / Duval St. (East & West) N. Texas Ave. / FM 491 (East) N. Texas Ave. / Anacuitas St. (West) N. Texas Ave. / WB Frontage Rd. (East) N. Texas Ave. / EB Frontage Rd. (West) N. Texas Ave. / Starr St. (East) N. Texas Ave. / Cameron St. (East) N. Texas Ave. / Cameron St. (West) N. Texas Ave. / Hidalgo St. (East) N. Texas Ave. / Hidalgo St. (West) N. Texas Ave. / W. First. St. (East) N. Texas Ave. / W. First. St. (West) S. Texas Ave. / Railroad St. (East & West) S. Texas Ave. / W. Business 83 (East) S. Texas Ave. / W. Business 83 (West) S. Texas Ave. / W. Third St. (East & West) S. Texas Ave. / W. Fourth St. (East & West)

- S. Texas Ave. / W. Fifth St. (East & West)
- S. Texas Ave. / W. Sixth St. (East & West)