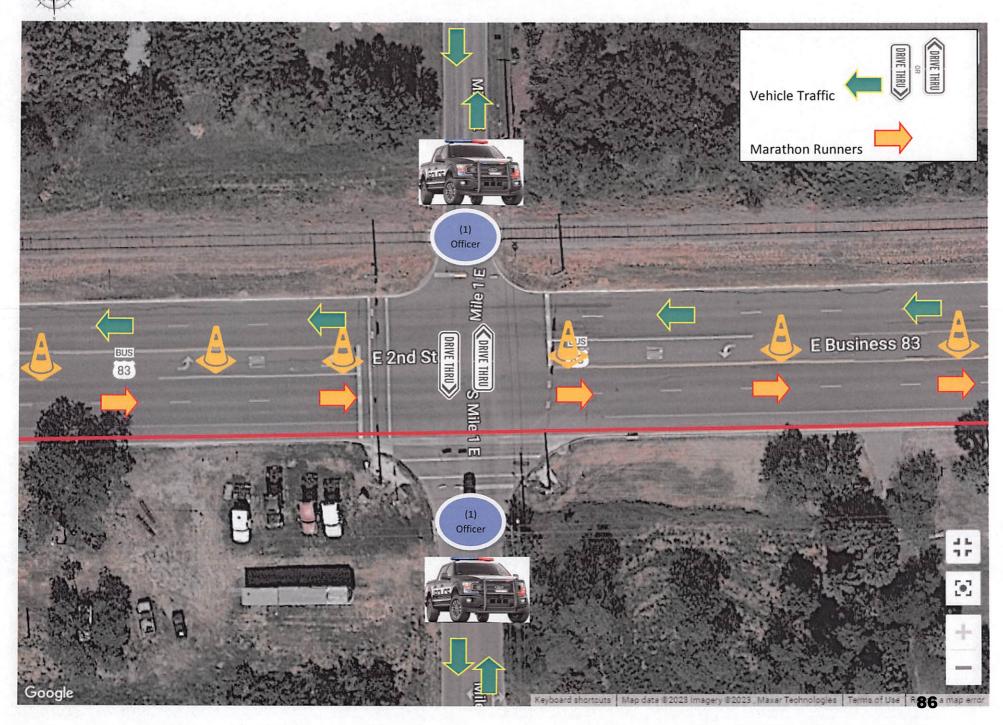

(16) Officers will be assigned to specific areas of concern:

Assigned Post: Public Works Department Assigned Post: Public Works Department Assigned Post: Public Works Department Assigned Post: Mercedes PD Assigned Post: Mercedes PD Assigned Post: Mercedes PD / Public Works Assigned Post: Mercedes PD / Public Works Assigned Post: Public Works Department Assigned Post: Mercedes PD Assigned Post: Public Works Department Assigned Post: Mercedes PD Assigned Post: Mercedes PD Assigned Post: Mercedes PD / Public Works Assigned Post: Mercedes PD / Public Works Assigned Post: Mercedes PD / Public Works Assigned Post: Mercedes PD / Public Works

N. Texas Ave. / Hill St. (East & West) N. Texas Ave. / Webb St. (East & West) N. Texas Ave. / Duval St. (East & West) N. Texas Ave. / FM 491 (East) N. Texas Ave. / Anacuitas St. (West) N. Texas Ave. / WB Frontage Rd. (East) N. Texas Ave. / EB Frontage Rd. (West) N. Texas Ave. / Starr St. (East) N. Texas Ave. / Cameron St. (East) N. Texas Ave. / Cameron St. (West) N. Texas Ave. / Hidalgo St. (East) N. Texas Ave. / Hidalgo St. (West) N. Texas Ave. / W. First. St. (East) N. Texas Ave. / W. First. St. (West) S. Texas Ave. / Railroad St. (East & West) S. Texas Ave. / W. Business 83 (East) S. Texas Ave. / W. Business 83 (West) S. Texas Ave. / W. Third St. (East & West) S. Texas Ave. / W. Fourth St. (East & West)

- S. Texas Ave. / W. Fifth St. (East & West)
- S. Texas Ave. / W. Sixth St. (East & West)

#### 05:00 PM - 09:00 PM

|                  | INTERSECTION:                           | <b>DEPARTMENT:</b>                  | DEPARTMENT:                            | INTERSECTION:                                    |
|------------------|-----------------------------------------|-------------------------------------|----------------------------------------|--------------------------------------------------|
|                  | (West of Roadway)                       |                                     |                                        | (East of Roadway)                                |
|                  | N. Missouri Ave. / RGVLS Exit           |                                     | ALC: MARKED BELLEVILLE                 |                                                  |
| 1.               | N. Texas Ave. / Hill St.                | PUBLIC WORKS                        | PUBLIC WORKS                           | N. Texas Ave. / Hill St.                         |
| 2.               | N. Texas Ave. / Webb St.                | PUBLIC WORKS                        | PUBLIC WORKS                           | N. Texas Ave. / Webb St.                         |
| 3.<br>4.         | N. Texas Ave. / Duval St.               | PUBLIC WORKS                        | PUBLIC WORKS                           | N. Texas Ave. / Duval St.                        |
| <mark>4.</mark>  | N. Texas Ave. / Anacuitas St.           | Public Works<br>Mercedes PD         | Public Works<br>Mercedes PD            | N. Texas Ave. / N. 491                           |
| <b>5</b> .       | N. Texas Ave. / WB Frontage Rd.         |                                     | Public Works<br>(Cones)<br>Mercedes PD | N. Texas Ave. / WB Frontage<br>Rd.               |
| 6.               | N. Texas Ave. / EB Frontage Rd.         | Public Works (Cones)<br>Mercedes PD |                                        | N. Texas Ave. / EB Frontage Rd.                  |
| 7.               |                                         |                                     | PUBLIC WORKS                           | N. Texas Ave. / Starr St.                        |
| 8.               | N. Texas Ave. / Cameron St. (Fred Loya) | PUBLIC WORKS<br>Mercedes PD         | PUBLIC WORKS<br>Mercedes PD            | N. Texas Ave. / Cameron St.<br>(Juanito's Rest.) |
| 9.               | N. Texas Ave. / W. Hidalgo St.          | PUBLIC WORKS<br>Mercedes PD         | PUBLIC WORKS<br>Mercedes PD            | N. Texas Ave. / W. Hidalgo St.                   |
| <b>10.</b>       | N. Texas Ave. / W. First St.            | PUBLIC WORKS<br>Mercedes PD         | PUBLIC WORKS<br>Mercedes PD            | N. Texas Ave. / W. First St.<br>MPD Oscar Lopez  |
| 11.              | S. Texas Ave. / Railroad St.            | PUBLIC WORKS                        | PUBLIC WORKS                           | S. Texas Ave. / Railroad St.                     |
| 12.              | S. Texas Ave. / W. Bus. 83              | Mercedes PD                         | Mercedes PD                            | S. Texas Ave. / W. Bus. 83                       |
| <mark>13.</mark> | S. Texas Ave. / W. Third St.            | PUBLIC WORKS<br>Mercedes PD         | PUBLIC WORKS<br>Mercedes PD            | S. Texas Ave. / W. Third St.                     |
| <mark>14.</mark> | S. Texas Ave. / W. Fourth St.           | PUBLIC WORKS<br>Mercedes PD         | PUBLIC WORKS<br>Mercedes PD            | S. Texas Ave. / W. Fourth St.                    |
| 15.              | S. Texas Ave. / W. Fifth St.            | PUBLIC WORKS<br>Mercedes PD         | PUBLIC WORKS<br>Mercedes PD            | S. Texas Ave. / W. Fifth St.                     |
| <mark>16.</mark> | S. Texas Ave. / W. Sixth St.            | PUBLIC WORKS<br>Mercedes PD         | PUBLIC WORKS<br>Mercedes PD            | S. Texas Ave. / W. Sixth St.                     |