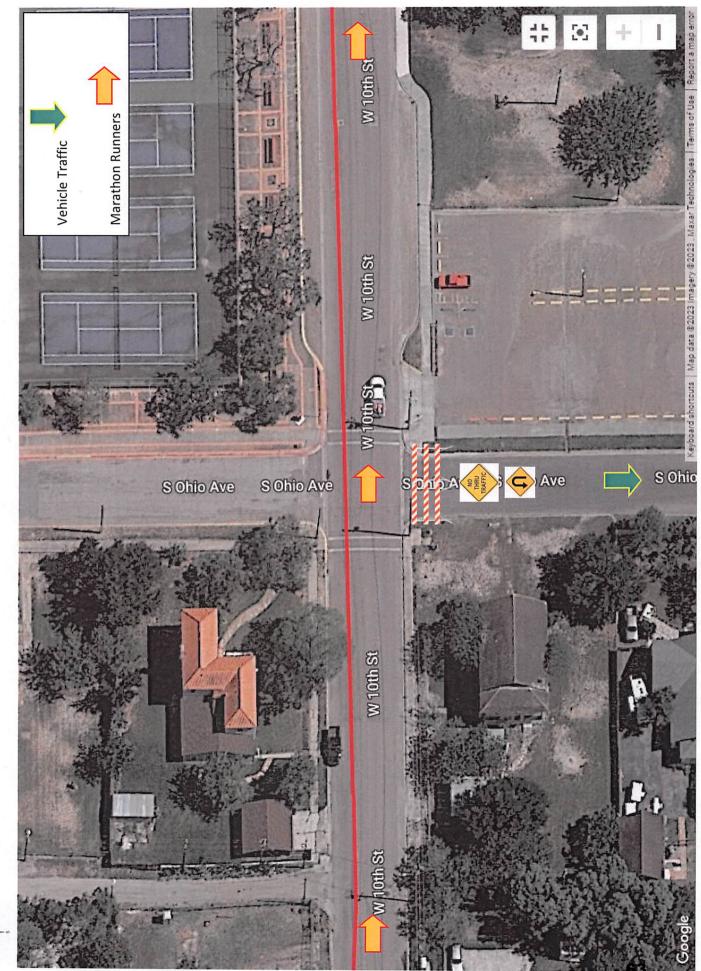

y duties & responsibilities.

Sunday, December 3, 2023

Lt. Orlando Diaz













2. W. BUS 83 & S Mile 2 West Rd.



3. W. BUS. 83 & S. MARYLAND AVE.



4. W. BUS. 83 & S. PALM AVE.



5. W. BUS. 83 & S. FRANCES AVE.



6. W. BUS. 83 & S. COLORADO AVE.





8. W. BUS. 83 & S. INDIANA AVE.



9. W. BUS. 83 & S. WASHINGTON AVE



# 10. W. BUS. 83 & S. GEORGIA AVE.



11. W. BUS. 83 & S. VIRGINIA AVE.



12. W. BUS. 83 & S. MISSOURI AVE.



13. W. BUS. 83 & S. TEXAS AVE.



14. S. TEXAS AVE. & W. 3RD ST.





16. S. TEXAS AVE. & W. 5<sup>TH</sup> ST.







17. S. TEXAS AVE. & W. 6TH ST.





18. S. TEXAS AVE. & W. 8TH ST.

12 5 10th St WW F Marathon Runners Vehicle Traffic K 10th St F W W 10th St 491 S Texas Ave Office (7) P.F. (1) Officer **Oth St** 6

19. S. TEXAS AVE. & W. 10TH ST.



20. W. 10TH ST. & S. OHIO AVE.







22. W. 10TH ST. & S. PALM DR.



23. W. 10TH ST. & S. CAPISALLO RD.



24. E. 10TH ST. & S. FLORIDA AVE.



25. E. 10TH ST. & IOWA AVE.



26. E. 10TH ST. & BRUCE ST.





## 28. E. 10TH ST. & DOWLER ST.





29. E. 10TH ST. & NEVADA AVE.



30. E. 10TH ST. & CHAPMAN ST.



31. E. 10TH ST. & S. FM 491 RD.



32. S. FM 491 RD. & E. 9TH ST.



33. S. FM 491 RD. & E. 8TH ST.



34. S. FM 491 RD. & E. 7TH ST.



35. S. FM 491 RD. & E. 5TH ST.



36. E. 5TH ST. & AVENUE C



37. E. 5TH ST. & GUADALUPE "WALLY" PRADO JR ST.

**X** 



38. GUADALUPE "WALLY" PRADO JR. ST. & ALAMO ST.

×



39. GUADALUPE "WALLY" PRADO JR ST. & ORANGE ST.

82



40. GUADALUPE "WALLY" PRADO JR ST. & E. BUS. 83

×



41. E. BUS. 83 & S. FM 491 RD.



42. E. BUS. 83 & S. DAWSON RD