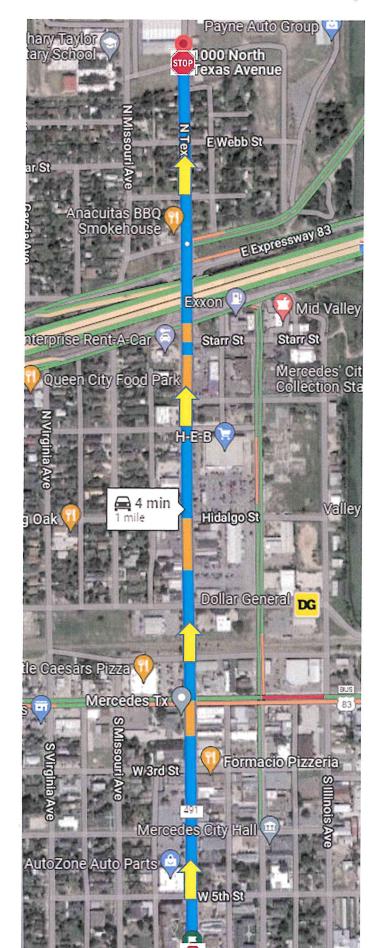

#### **ROAD CLOSURE EVENT NAME AND DATE**

NAME: THE CHRISTMAS PARADE

DATE OF CLOSURE: FRIDAY, DECEMBER 8, 2023

TIME OF CLOSURE: 5:00 P.M. - 09:00 P.M.

Lt. Orlando Diaz LL

Tuesday, November 7, 2023

Mayor

City Manager

Commissioners

Good evening,

As an agreement made between TXDOT and The City of Mercedes Police Department is requesting that this resolution be passed for a temporary road closure permit for The Christmas Parade which will be held on Friday, December 8, 2023, at 07:00 P.M. Road closures will start at 05:00 PM and end at approximately 09:00 PM. It will start at the 600 Block of South Texas Avenue and will go north on Texas up to the Rio Grande Valley Livestock Show located at 1000 N. Texas Ave.

(16) Officers will be assigned to specific areas of concern:

Assigned Post: Public Works Department Assigned Post: Public Works Department Assigned Post: Public Works Department Assigned Post: Mercedes PD Assigned Post: Mercedes PD Assigned Post: Mercedes PD / Public Works Assigned Post: Mercedes PD / Public Works Assigned Post: Public Works Department Assigned Post: Mercedes PD Assigned Post: Public Works Department Assigned Post: Mercedes PD Assigned Post: Mercedes PD Assigned Post: Mercedes PD / Public Works Assigned Post: Mercedes PD / Public Works Assigned Post: Mercedes PD / Public Works Assigned Post: Mercedes PD / Public Works

N. Texas Ave. / Hill St. (East & West) N. Texas Ave. / Webb St. (East & West) N. Texas Ave. / Duval St. (East & West) N. Texas Ave. / FM 491 (East) N. Texas Ave. / Anacuitas St. (West) N. Texas Ave. / WB Frontage Rd. (East) N. Texas Ave. / EB Frontage Rd. (West) N. Texas Ave. / Starr St. (East) N. Texas Ave. / Cameron St. (East) N. Texas Ave. / Cameron St. (West) N. Texas Ave. / Hidalgo St. (East) N. Texas Ave. / Hidalgo St. (West) N. Texas Ave. / W. First. St. (East) N. Texas Ave. / W. First. St. (West) S. Texas Ave. / Railroad St. (East & West) S. Texas Ave. / W. Business 83 (East) S. Texas Ave. / W. Business 83 (West) S. Texas Ave. / W. Third St. (East & West) S. Texas Ave. / W. Fourth St. (East & West)

- S. Texas Ave. / W. Fifth St. (East & West)
- S. Texas Ave. / W. Sixth St. (East & West)