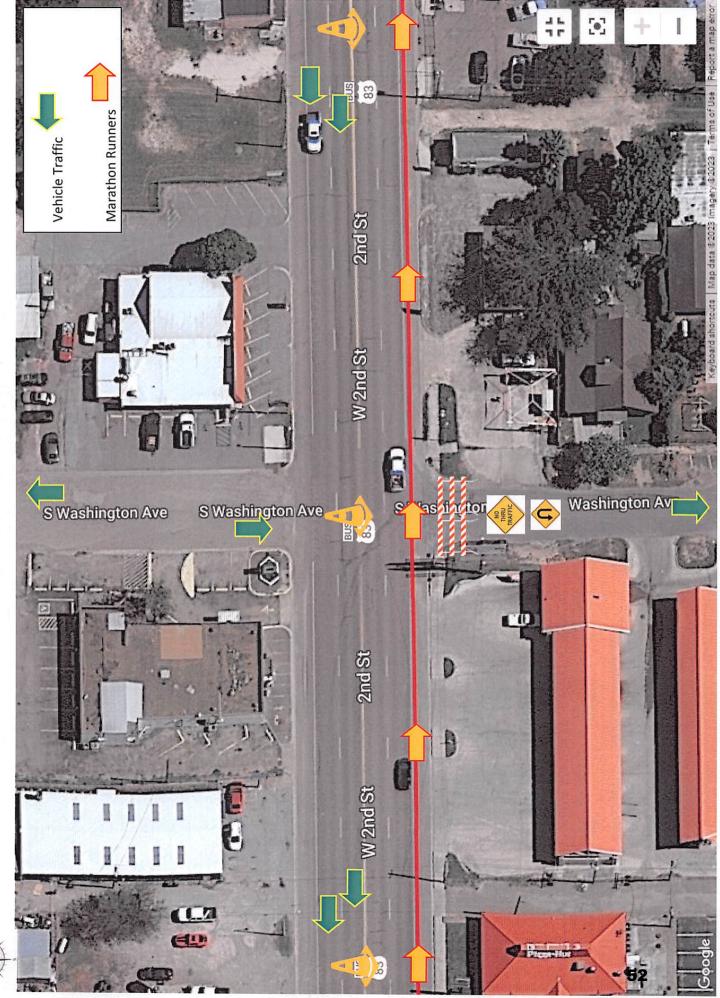

Passed and approved on this the 7<sup>th</sup> Day of November, 2023.

Oscar Montoya, Mayor

ATTEST:

Joselynn Castillo, City Secretary

A RESOLUTION OF THE CITY COMMISSION OF THE CITY OF MERCEDES, TEXAS TO ENTER INTO AN AGREEMENT WITH THE STATE OF TEXAS THROUGH THE TEXAS DEPARTMENT OF TRANSPORTATION FOR THE TEMPORARY CLOSURE OF THE 3800 - 400 Block of West Business 83 (Eastbound 1/2 closure), 200 - 1000 Block of S. Texas Ave. (Southbound & Northbound full closure.), 400 - 100 Block West Tenth St. (Eastbound & Westbound full\_closure), 100 - 700 Block of East Tenth St. (Eastbound & Westbound full closure), 1000 - 500 Block of S. FM 491 Rd. (Southbound 1/2 closure), 700 - 500 East Fifth St. (Westbound & Eastbound full closure), 500 - 200 Block of Guadalupe Wally Prado Jr. St. (Northbound & Southbound full closure), 500 - 8000 East Business 83 (Eastbound <sup>1</sup>/<sub>2</sub> closure) ACTIVITIES ASSOCIATED WITH THE INAUGURAL SOUTH TEXAS FOR INTERNATIONAL MARATHON EVENT.

WHEREAS, the City Commission of the City of Mercedes wishes to cooperate with the State of Texas for the safety and convenience of the traveling public; and

WHEREAS, the City of Mercedes requests the temporary closure of the following highway on DECEMBER 3, 2023 for activities associated with the Inaugural South Texas International Marathon from operation peak hours <u>04:00 AM to 01:30 PM</u>. (Note: Operation hours subject to change).