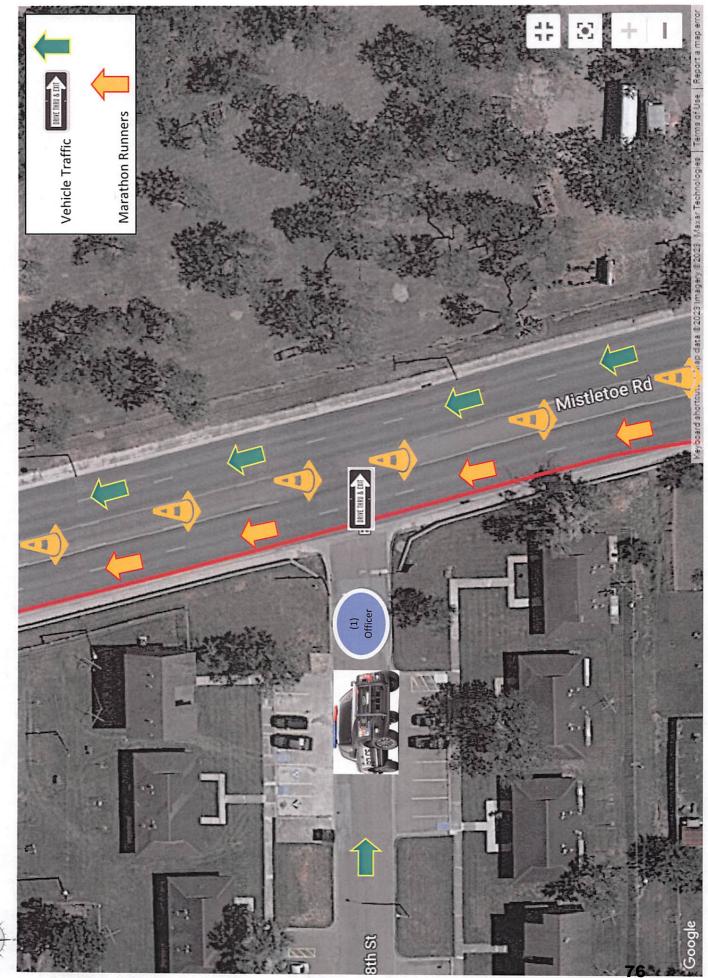

(16) Officers will be assigned to specific areas of concern:

Assigned Post: Public Works Department Assigned Post: Public Works Department Assigned Post: Public Works Department Assigned Post: Mercedes PD Assigned Post: Mercedes PD Assigned Post: Mercedes PD / Public Works Assigned Post: Mercedes PD / Public Works Assigned Post: Public Works Department Assigned Post: Mercedes PD Assigned Post: Public Works Department Assigned Post: Mercedes PD Assigned Post: Mercedes PD Assigned Post: Mercedes PD / Public Works Assigned Post: Mercedes PD / Public Works Assigned Post: Mercedes PD / Public Works Assigned Post: Mercedes PD / Public Works

N. Texas Ave. / Hill St. (East & West) N. Texas Ave. / Webb St. (East & West) N. Texas Ave. / Duval St. (East & West) N. Texas Ave. / FM 491 (East) N. Texas Ave. / Anacuitas St. (West) N. Texas Ave. / WB Frontage Rd. (East) N. Texas Ave. / EB Frontage Rd. (West) N. Texas Ave. / Starr St. (East) N. Texas Ave. / Cameron St. (East) N. Texas Ave. / Cameron St. (West) N. Texas Ave. / Hidalgo St. (East) N. Texas Ave. / Hidalgo St. (West) N. Texas Ave. / W. First. St. (East) N. Texas Ave. / W. First. St. (West) S. Texas Ave. / Railroad St. (East & West) S. Texas Ave. / W. Business 83 (East) S. Texas Ave. / W. Business 83 (West) S. Texas Ave. / W. Third St. (East & West) S. Texas Ave. / W. Fourth St. (East & West)

- S. Texas Ave. / W. Fifth St. (East & West)
- S. Texas Ave. / W. Sixth St. (East & West)