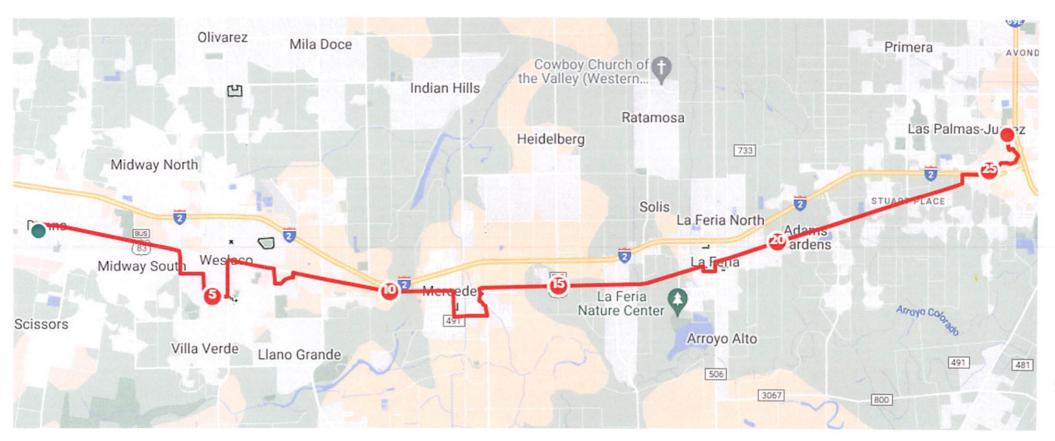

Passed and approved on this the 7<sup>th</sup> Day of November, 2023.

Oscar Montoya, Mayor

ATTEST:

Joselynn Castillo, City Secretary

A RESOLUTION OF THE CITY COMMISSION OF THE CITY OF MERCEDES, TEXAS TO ENTER INTO AN AGREEMENT WITH THE STATE OF TEXAS THROUGH THE TEXAS DEPARTMENT OF TRANSPORTATION FOR THE TEMPORARY CLOSURE OF THE 3800 - 400 Block of West Business 83 (Eastbound 1/2 closure), 200 - 1000 Block of S. Texas Ave. (Southbound & Northbound full closure.), 400 - 100 Block West Tenth St. (Eastbound & Westbound full\_closure), 100 - 700 Block of East Tenth St. (Eastbound & Westbound full closure), 1000 - 500 Block of S. FM 491 Rd. (Southbound 1/2 closure), 700 - 500 East Fifth St. (Westbound & Eastbound full closure), 500 - 200 Block of Guadalupe Wally Prado Jr. St. (Northbound & Southbound full closure), 500 - 8000 East Business 83 (Eastbound <sup>1</sup>/<sub>2</sub> closure) ACTIVITIES ASSOCIATED WITH THE INAUGURAL SOUTH TEXAS FOR INTERNATIONAL MARATHON EVENT.

WHEREAS, the City Commission of the City of Mercedes wishes to cooperate with the State of Texas for the safety and convenience of the traveling public; and

WHEREAS, the City of Mercedes requests the temporary closure of the following highway on DECEMBER 3, 2023 for activities associated with the Inaugural South Texas International Marathon from operation peak hours <u>04:00 AM to 01:30 PM</u>. (Note: Operation hours subject to change).