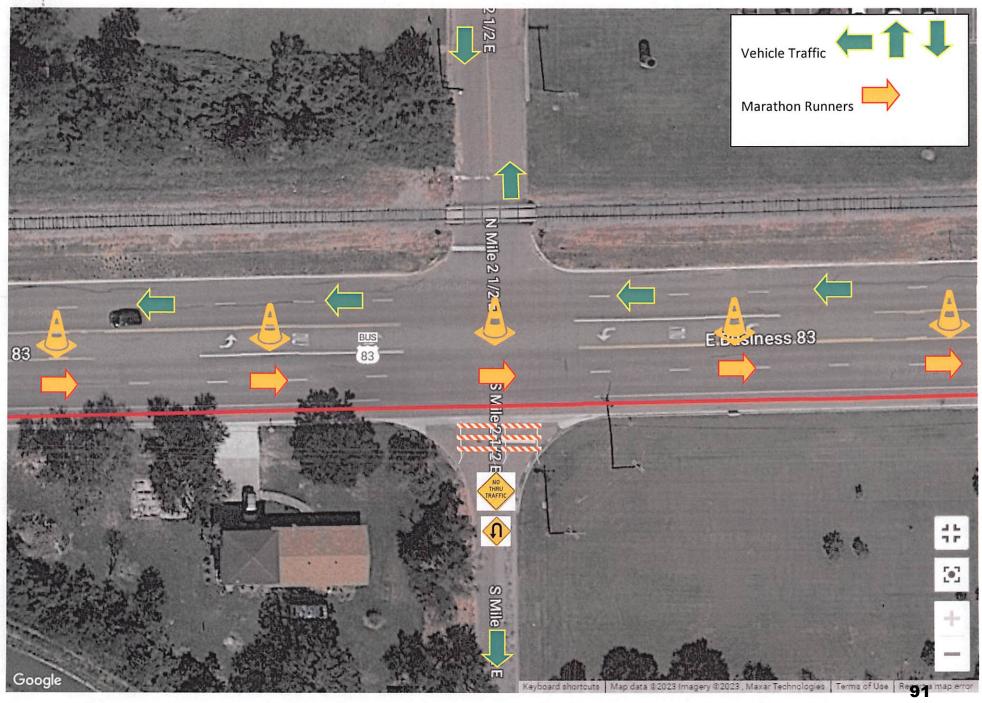

PMAN ST.



31. E. 10TH ST. & S. FM 491 RD.



32. S. FM 491 RD. & E. 9TH ST.



33. S. FM 491 RD. & E. 8TH ST.



34. S. FM 491 RD. & E. 7TH ST.



35. S. FM 491 RD. & E. 5TH ST.



36. E. 5TH ST. & AVENUE C



37. E. 5TH ST. & GUADALUPE "WALLY" PRADO JR ST.

**X** 



38. GUADALUPE "WALLY" PRADO JR. ST. & ALAMO ST.

×



39. GUADALUPE "WALLY" PRADO JR ST. & ORANGE ST.

82



40. GUADALUPE "WALLY" PRADO JR ST. & E. BUS. 83

×



41. E. BUS. 83 & S. FM 491 RD.



42. E. BUS. 83 & S. DAWSON RD.

43. E. BUS. 83 & S. MILE 1E. RD.





44. E. BUS. 83 & EASTLAND DR.



45. E. BUS. 83 & S. MILE 1.5E. RD.

11 5 **Marathon Runners** Vehicle Traffic BUS 83 1 -Conner St E Business 82 Conner St 1 

46. E. BUS. 83 & CONNER ST.



47. E. BUS. 83 & S. MILE 2E. RD.



48. E. BUS. 83 & S. MILE 2.5E. RD.





49. E. BUS. 83 & SAENZ AVE.



50. E. BUS. 83 & S. MILE 3E. RD.

Type III Barricade: Has three reflective boards, all with sheeting. They are able to block entire lanes of traffic, making them ideal for road closers or detours. Although they may be tricky to store due to their size, there are collapsible options available with 4',6',8' and 10' boards.

# Placement

Our barricades are sheeted to have both right and left facing sheeting on opposite sides.

Right Barricade: placed on the right side of the road, as traffic passes to its left. The orange and white sheeting should be sloping downwards from right to left. Left Barricade: placed on the left side of the road, as traffic passes to its right. The orange and white sheeting should be slopping downwards from left

to right.

| INTER