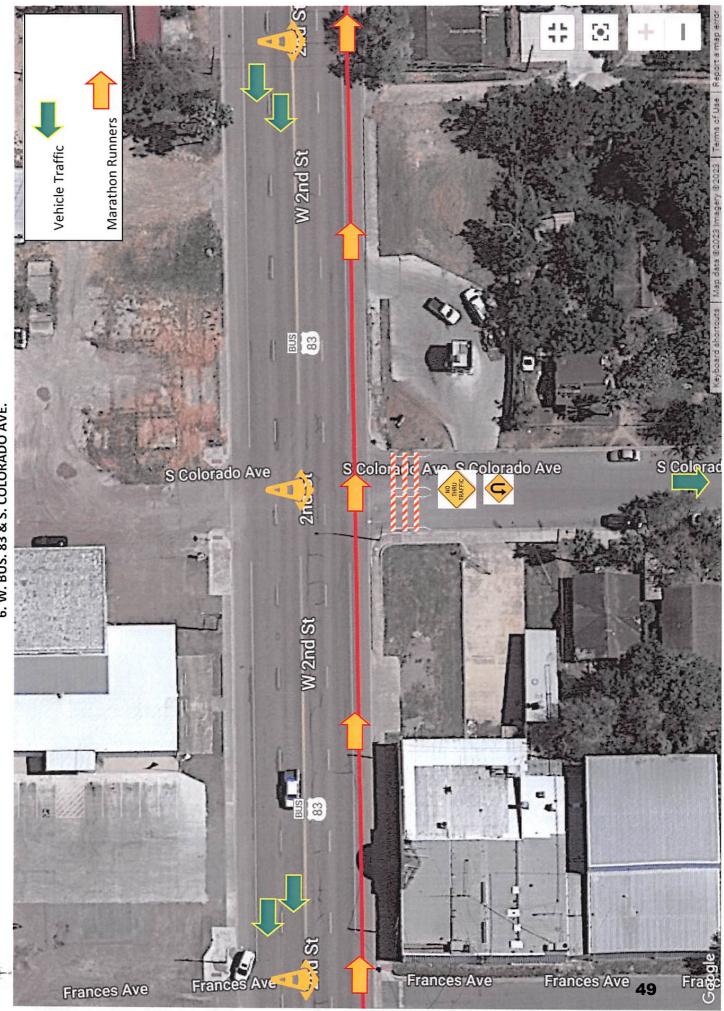

Passed and approved on this the 7<sup>th</sup> Day of November, 2023.

Oscar Montoya, Mayor

ATTEST:

Joselynn Castillo, City Secretary

A RESOLUTION OF THE CITY COMMISSION OF THE CITY OF MERCEDES, TEXAS TO ENTER INTO AN AGREEMENT WITH THE STATE OF TEXAS THROUGH THE TEXAS DEPARTMENT OF TRANSPORTATION FOR THE TEMPORARY CLOSURE OF THE 3800 - 400 Block of West Business 83 (Eastbound 1/2 closure), 200 - 1000 Block of S. Texas Ave. (Southbound & Northbound full closure.), 400 - 100 Block West Tenth St. (Eastbound & Westbound full\_closure), 100 - 700 Block of East Tenth St. (Eastbound & Westbound full closure), 1000 - 500 Block of S. FM 491 Rd. (Southbound 1/2 closure), 700 - 500 East Fifth St. (Westbound & Eastbound full closure), 500 - 200 Block of Guadalupe Wally Prado Jr. St. (Northbound & Southbound full closure), 500 - 8000 East Business 83 (Eastbound <sup>1</sup>/<sub>2</sub> closure) ACTIVITIES ASSOCIATED WITH THE INAUGURAL SOUTH TEXAS FOR INTERNATIONAL MARATHON EVENT.

WHEREAS, the City Commission of the City of Mercedes wishes to cooperate with the State of Texas for the safety and convenience of the traveling public; and

WHEREAS, the City of Mercedes requests the temporary closure of the following highway on DECEMBER 3, 2023 for activities associated with the Inaugural South Texas International Marathon from operation peak hours <u>04:00 AM to 01:30 PM</u>. (Note: Operation hours subject to change).