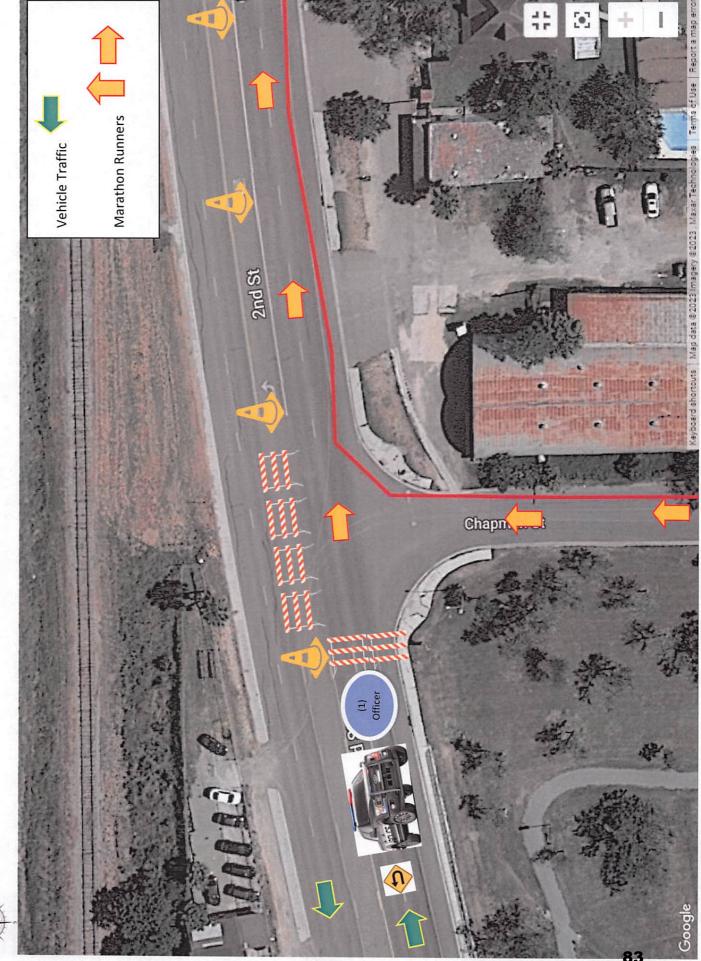

fic K 10th St F W W 10th St 491 S Texas Ave Office (7) P.F. (1) Officer **Oth St** 6

19. S. TEXAS AVE. & W. 10TH ST.



20. W. 10TH ST. & S. OHIO AVE.







22. W. 10TH ST. & S. PALM DR.



23. W. 10TH ST. & S. CAPISALLO RD.



24. E. 10TH ST. & S. FLORIDA AVE.



25. E. 10TH ST. & IOWA AVE.



26. E. 10TH ST. & BRUCE ST.





## 28. E. 10TH ST. & DOWLER ST.





29. E. 10TH ST. & NEVADA AVE.



30. E. 10TH ST. & CHAPMAN ST.



31. E. 10TH ST. & S. FM 491 RD.



32. S. FM 491 RD. & E. 9TH ST.



33. S. FM 491 RD. & E. 8TH ST.



34. S. FM 491 RD. & E. 7TH ST.



35. S. FM 491 RD. & E. 5TH ST.



36. E. 5TH ST. & AVENUE C



37. E. 5TH ST. & GUADALUPE "WALLY" PRADO JR ST.

**X** 



38. GUADALUPE "WALLY" PRADO JR. ST. & ALAMO ST.

×



39. GUADALUPE "WALLY" PRADO JR ST. & ORANGE ST.

82



40. GUADALUPE "WALLY" PRADO JR ST. & E. BUS. 83

×



41. E. BUS. 83 & S. FM 491 RD.



42. E. BUS. 83 & S. DAWSON RD.

43. E. BUS. 83 & S. MILE 1E. RD.





44. E. BUS. 83 & EASTLAND DR.



45. E. BUS. 83 & S. MILE 1.5E. RD.

11 5 **Marathon Runners** Vehicle Traffic BUS 83 1 -Conner St E Business 82 Conner St 1 

46. E. BUS. 83 & CONNER ST.



47. E. BUS. 83 & S. MILE 2E. RD.



48. E. BUS. 83 & S. MILE 2.5E. RD.





49. E. BUS. 83 & SAENZ AVE.



50. E. BUS. 83 & S. MILE 3E. RD.

Type III Barricade: Has three reflective boards, all with sheeting. They are able to block entire lanes of traffic, making them ideal for road closers or detours. Although they may be tricky to store due to their size, there are collapsible options available with 4',6',8' and 10' boards.

# Placement

Our ba