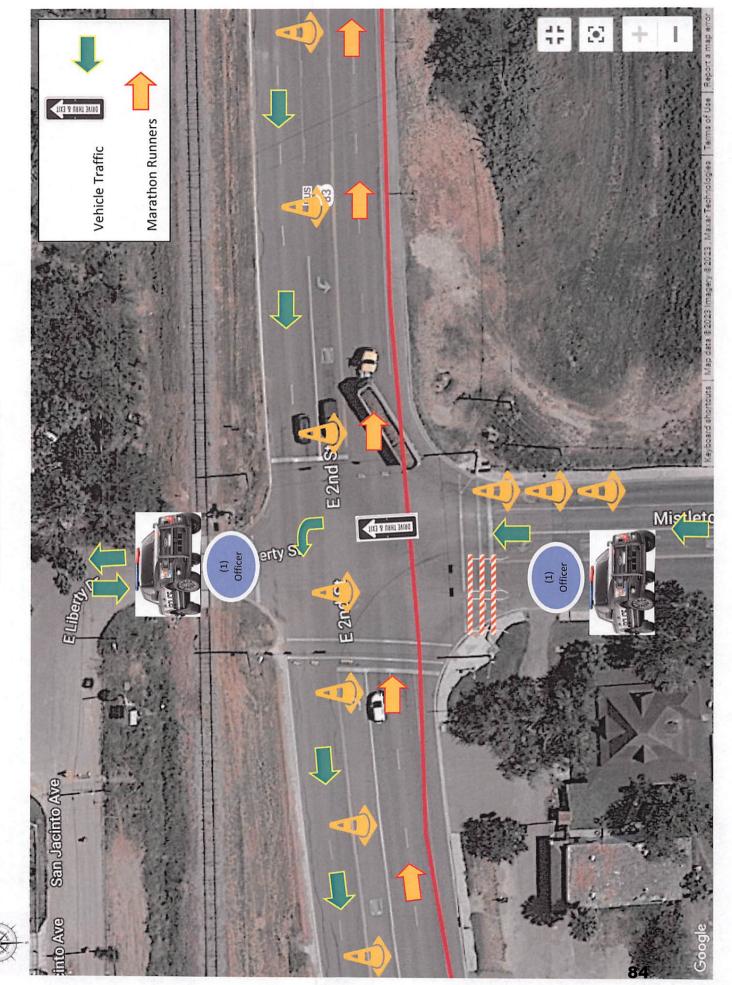

P.F. (1) Officer **Oth St** 6

19. S. TEXAS AVE. & W. 10TH ST.



20. W. 10TH ST. & S. OHIO AVE.







22. W. 10TH ST. & S. PALM DR.



23. W. 10TH ST. & S. CAPISALLO RD.



24. E. 10TH ST. & S. FLORIDA AVE.



25. E. 10TH ST. & IOWA AVE.



26. E. 10TH ST. & BRUCE ST.





## 28. E. 10TH ST. & DOWLER ST.





29. E. 10TH ST. & NEVADA AVE.



30. E. 10TH ST. & CHAPMAN ST.



31. E. 10TH ST. & S. FM 491 RD.



32. S. FM 491 RD. & E. 9TH ST.



33. S. FM 491 RD. & E. 8TH ST.



34. S. FM 491 RD. & E. 7TH ST.



35. S. FM 491 RD. & E. 5TH ST.



36. E. 5TH ST. & AVENUE C



37. E. 5TH ST. & GUADALUPE "WALLY" PRADO JR ST.

**X** 



38. GUADALUPE "WALLY" PRADO JR. ST. & ALAMO ST.

×



39. GUADALUPE "WALLY" PRADO JR ST. & ORANGE ST.

82



40. GUADALUPE "WALLY" PRADO JR ST. & E. BUS. 83

×



41. E. BUS. 83 & S. FM 491 RD.



42. E. BUS. 83 & S. DAWSON RD.

43. E. BUS. 83 & S. MILE 1E. RD.





44. E. BUS. 83 & EASTLAND DR.



45. E. BUS. 83 & S. MILE 1.5E. RD.

11 5 **Marathon Runners** Vehicle Traffic BUS 83 1 -Conner St E Business 82 Conner St 1 

46. E. BUS. 83 & CONNER ST.



47. E. BUS. 83 & S. MILE 2E. RD.



48. E. BUS. 83 & S. MILE 2.5E. RD.





49. E. BUS. 83 & SAENZ AVE.



50. E. BUS. 83 & S. MILE 3E. RD.

Type III Barricade: Has three reflective boards, all with sheeting. They are able to block entire lanes of traffic, making them ideal for road closers or detours. Although they may be tricky to store due to their size, there are collapsible options available with 4',6',8' and 10' boards.

# Placement

Our barricades are sheeted to have both right and left facin