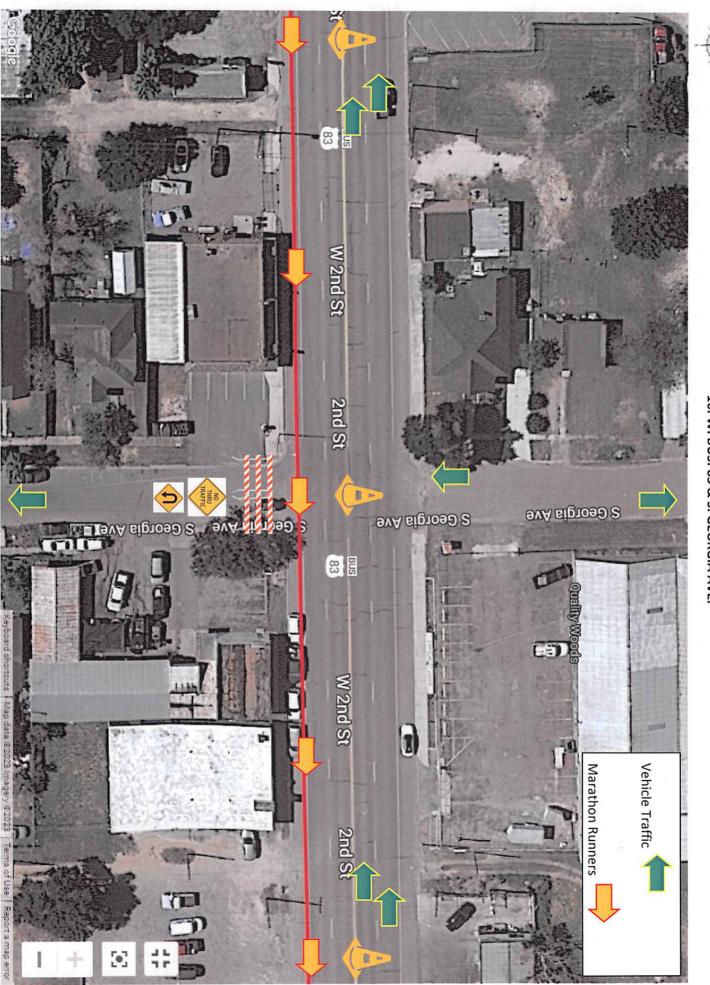

Passed and approved on this the 7<sup>th</sup> Day of November, 2023.

Oscar Montoya, Mayor

ATTEST:

Joselynn Castillo, City Secretary

A RESOLUTION OF THE CITY COMMISSION OF THE CITY OF MERCEDES, TEXAS TO ENTER INTO AN AGREEMENT WITH THE STATE OF TEXAS THROUGH THE TEXAS DEPARTMENT OF TRANSPORTATION FOR THE TEMPORARY CLOSURE OF THE 3800 - 400 Block of West Business 83 (Eastbound 1/2 closure), 200 - 1000 Block of S. Texas Ave. (Southbound & Northbound full closure.), 400 - 100 Block West Tenth St. (Eastbound & Westbound full\_closure), 100 - 700 Block of East Tenth St. (Eastbound & Westbound full closure), 1000 - 500 Block of S. FM 491 Rd. (Southbound 1/2 closure), 700 - 500 East Fifth St. (Westbound & Eastbound full closure), 500 - 200 Block of Guadalupe Wally Prado Jr. St. (Northbound & Southbound full closure), 500 - 8000 East Business 83 (Eastbound <sup>1</sup>/<sub>2</sub> closure) ACTIVITIES ASSOCIATED WITH THE INAUGURAL SOUTH TEXAS FOR INTERNATIONAL MARATHON EVENT.

WHEREAS, the City Commission of the City of Mercedes wishes to cooperate with the State of Texas for the safety and convenience of the traveling public; and

WHEREAS, the City of Mercedes requests the temporary closure of the following highway on DECEMBER 3, 2023 for activities associated with the Inaugural South Texas International Marathon from operation peak hours <u>04:00 AM to 01:30 PM</u>. (Note: Operation hours subject to change).