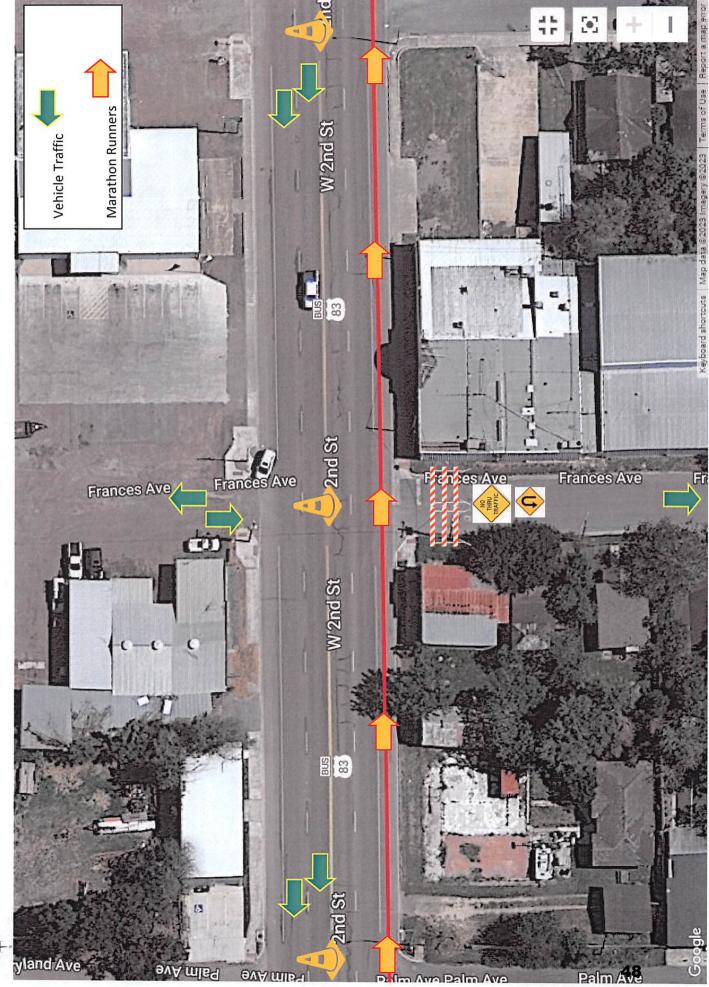

Passed and approved on this the 7<sup>th</sup> Day of November, 2023.

Oscar Montoya, Mayor

ATTEST:

Joselynn Castillo, City Secretary

A RESOLUTION OF THE CITY COMMISSION OF THE CITY OF MERCEDES, TEXAS TO ENTER INTO AN AGREEMENT WITH THE STATE OF TEXAS THROUGH THE TEXAS DEPARTMENT OF TRANSPORTATION FOR THE TEMPORARY CLOSURE OF THE 3800 - 400 Block of West Business 83 (Eastbound 1/2 closure), 200 - 1000 Block of S. Texas Ave. (Southbound & Northbound full closure.), 400 - 100 Block West Tenth St. (Eastbound & Westbound full\_closure), 100 - 700 Block of East Tenth St. (Eastbound & Westbound full closure), 1000 - 500 Block of S. FM 491 Rd. (Southbound 1/2 closure), 700 - 500 East Fifth St. (Westbound & Eastbound full closure), 500 - 200 Block of Guadalupe Wally Prado Jr. St. (Northbound & Southbound full closure), 500 - 8000 East Business 83 (Eastbound <sup>1</sup>/<sub>2</sub> closure) ACTIVITIES ASSOCIATED WITH THE INAUGURAL SOUTH TEXAS FOR INTERNATIONAL MARATHON EVENT.

WHEREAS, the City Commission of the City of Mercedes wishes to cooperate with the State of Texas for the safety and convenience of the traveling public; and

WHEREAS, the City of Mercedes requests the temporary closure of the following highway on DECEMBER 3, 2023 for activities associated with the Inaugural South Texas International Marathon from operation peak hours <u>04:00 AM to 01:30 PM</u>. (Note: Operation hours subject to change).