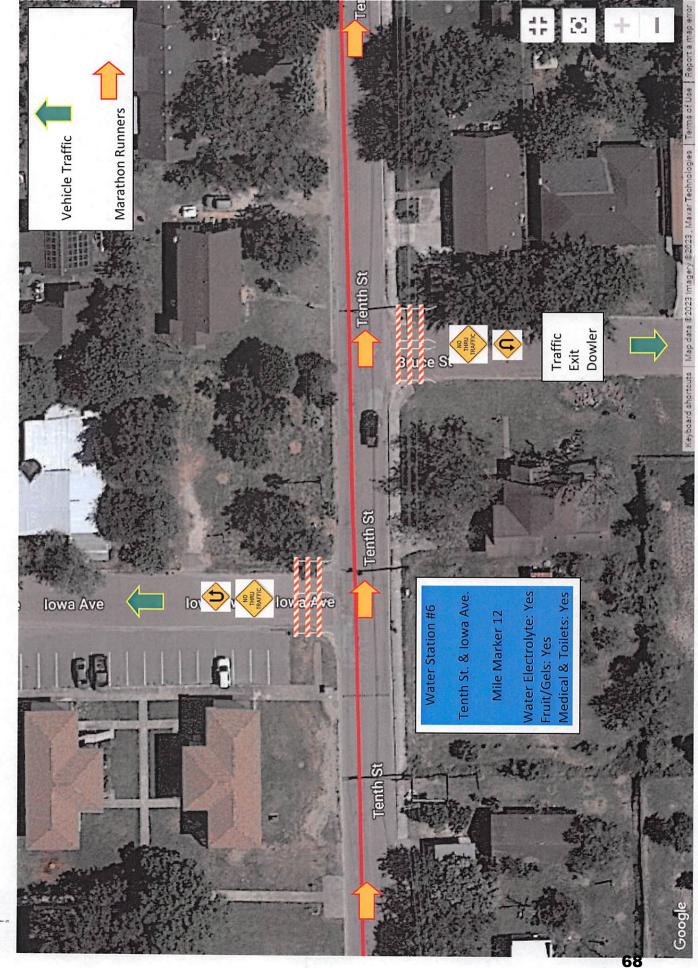

#### **ATTACHMENTS:**

- 1. Agreement for the Temporary Closure of State Right-of-way
- 2. Road Closure & Map
- 3. Resolution
- 4. Traffic Control Agreement

### (SEE ATTACHED ROUTE MAP AND ROAD CLOSURES)

TRF - TEA30 CLOSURE (Incorporated)

#### **ROAD CLOSURE EVENT NAME AND DATE**

NAME: THE CHRISTMAS PARADE

DATE OF CLOSURE: FRIDAY, DECEMBER 8, 2023

TIME OF CLOSURE: 5:00 P.M. - 09:00 P.M.

Lt. Orlando Diaz LL

Tuesday, November 7, 2023

Mayor

City Manager

Commissioners

Good evening,

As an agreement made between TXDOT and The City of Mercedes Police Department is requesting that this resolution be passed for a temporary road closure permit for The Christmas Parade which will be held on Friday, December 8, 2023, at 07:00 P.M. Road closures will start at 05:00 PM and end at approximately 09:00 PM. It will start at the 600 Block of South Texas Avenue and will go north on Texas up to the Rio Grande Valley Livestock Show located at 1000 N. Texas Ave.

(16) Officers will be assigned to specific areas of concern:

Assigned Post: Public Works Department Assigned Post: Public Works Department Assigned Post: Public Works Department Assigned Post: Mercedes PD Assigned Post: Mercedes PD Assigned Post: Mercedes PD / Public Works Assigned Post: Mercedes PD / Public Works Assigned Post: Public Works Department Assigned Post: Mercedes PD Assigned Post: Public Works Department Assigned Post: Mercedes PD Assigned Post: Mercedes PD Assigned Post: Mercedes PD / Public Works Assigned Post: Mercedes PD / Public Works Assigned Post: Mercedes PD / Public Works Assigned Post: Mercedes PD / Public Works

N. Texas Ave. / Hill St. (East & West) N. Texas Ave. / Webb St. (East & West) N. Texas Ave. / Duval St. (East & West) N. Texas Ave. / FM 491 (East) N. Texas Ave. / Anacuitas St. (West) N. Texas Ave. / WB Frontage Rd. (East) N. Texas Ave. / EB Frontage Rd. (West) N. Texas Ave. / Starr St. (East) N. Texas Ave. / Cameron St. (East) N. Texas Ave. / Cameron St. (West) N. Texas Ave. / Hidalgo St. (East) N. Texas Ave. / Hidalgo St. (West) N. Texas Ave. / W. First. St. (East) N. Texas Ave. / W. First. St. (West) S. Texas Ave. / Railroad St. (East & West) S. Texas Ave. / W. Business 83 (East) S. Texas Ave. / W. Business 83 (West) S. Texas Ave. / W. Third St. (East & West) S. Texas Ave. / W. Fourth St. (East & West)

- S. Texas Ave. / W. Fifth St. (East & West)
- S. Texas Ave. / W. Sixth St. (East & West)