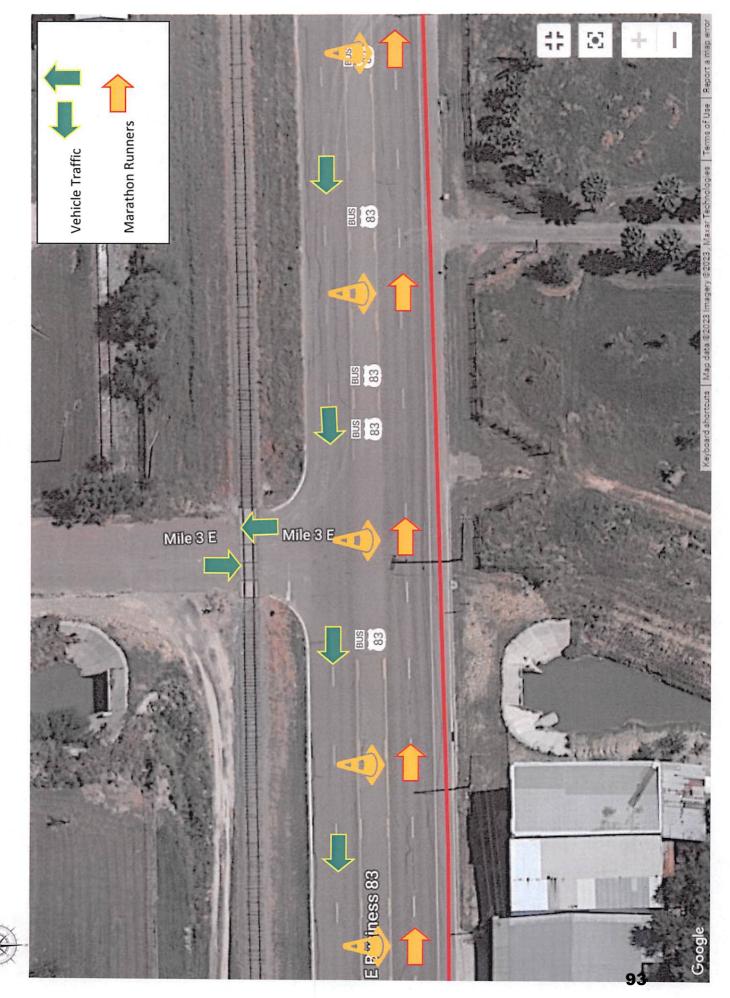

FM 491 RD.



32. S. FM 491 RD. & E. 9TH ST.



33. S. FM 491 RD. & E. 8TH ST.



34. S. FM 491 RD. & E. 7TH ST.



35. S. FM 491 RD. & E. 5TH ST.



36. E. 5TH ST. & AVENUE C



37. E. 5TH ST. & GUADALUPE "WALLY" PRADO JR ST.

**X** 



38. GUADALUPE "WALLY" PRADO JR. ST. & ALAMO ST.

×



39. GUADALUPE "WALLY" PRADO JR ST. & ORANGE ST.

82



40. GUADALUPE "WALLY" PRADO JR ST. & E. BUS. 83

×



41. E. BUS. 83 & S. FM 491 RD.



42. E. BUS. 83 & S. DAWSON RD.

43. E. BUS. 83 & S. MILE 1E. RD.





44. E. BUS. 83 & EASTLAND DR.



45. E. BUS. 83 & S. MILE 1.5E. RD.

11 5 **Marathon Runners** Vehicle Traffic BUS 83 1 -Conner St E Business 82 Conner St 1 

46. E. BUS. 83 & CONNER ST.



47. E. BUS. 83 & S. MILE 2E. RD.



48. E. BUS. 83 & S. MILE 2.5E. RD.





49. E. BUS. 83 & SAENZ AVE.



50. E. BUS. 83 & S. MILE 3E. RD.

Type III Barricade: Has three reflective boards, all with sheeting. They are able to block entire lanes of traffic, making them ideal for road closers or detours. Although they may be tricky to store due to their size, there are collapsible options available with 4',6',8' and 10' boards.

# Placement

Our barricades are sheeted to have both right and left facing sheeting on opposite sides.

Right Barricade: placed on the right side of the road, as traffic passes to its left. The orange and white sheeting should be sloping downwards from right to left. Left Barricade: placed on the left side of the road, as traffic passes to its right. The orange and white sheeting should be slopping downwards from left

to right.

| INTERSECTIONS