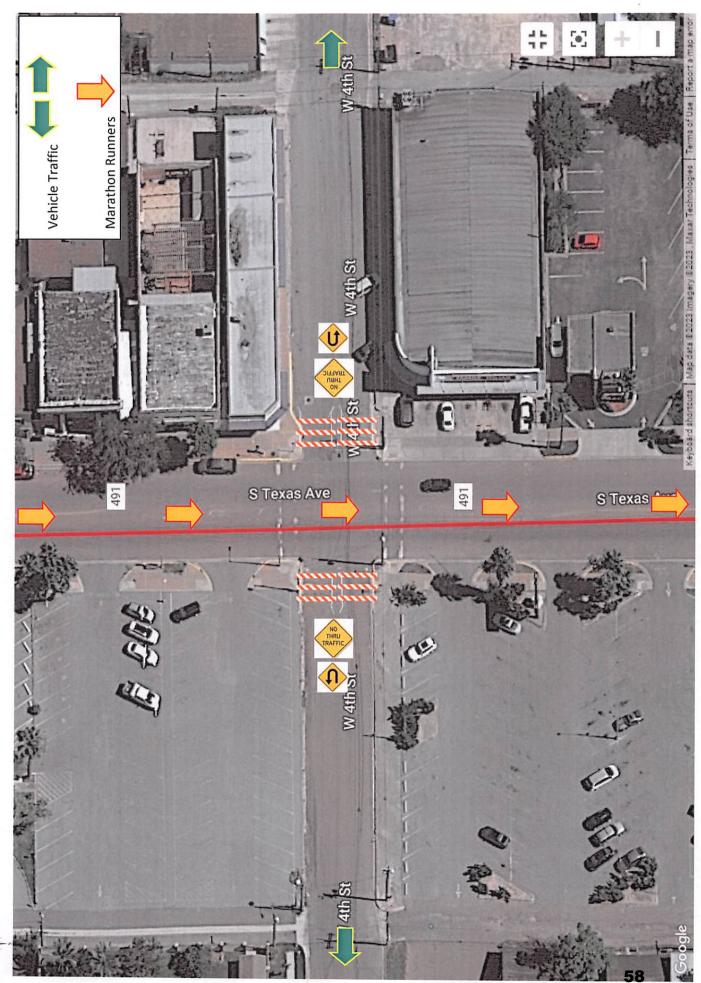

N. Texas Ave. / Hill St. (East & West) N. Texas Ave. / Webb St. (East & West) N. Texas Ave. / Duval St. (East & West) N. Texas Ave. / FM 491 (East) N. Texas Ave. / Anacuitas St. (West) N. Texas Ave. / WB Frontage Rd. (East) N. Texas Ave. / EB Frontage Rd. (West) N. Texas Ave. / Starr St. (East) N. Texas Ave. / Cameron St. (East) N. Texas Ave. / Cameron St. (West) N. Texas Ave. / Hidalgo St. (East) N. Texas Ave. / Hidalgo St. (West) N. Texas Ave. / W. First. St. (East) N. Texas Ave. / W. First. St. (West) S. Texas Ave. / Railroad St. (East & West) S. Texas Ave. / W. Business 83 (East) S. Texas Ave. / W. Business 83 (West) S. Texas Ave. / W. Third St. (East & West) S. Texas Ave. / W. Fourth St. (East & West)

- S. Texas Ave. / W. Fifth St. (East & West)
- S. Texas Ave. / W. Sixth St. (East & West)