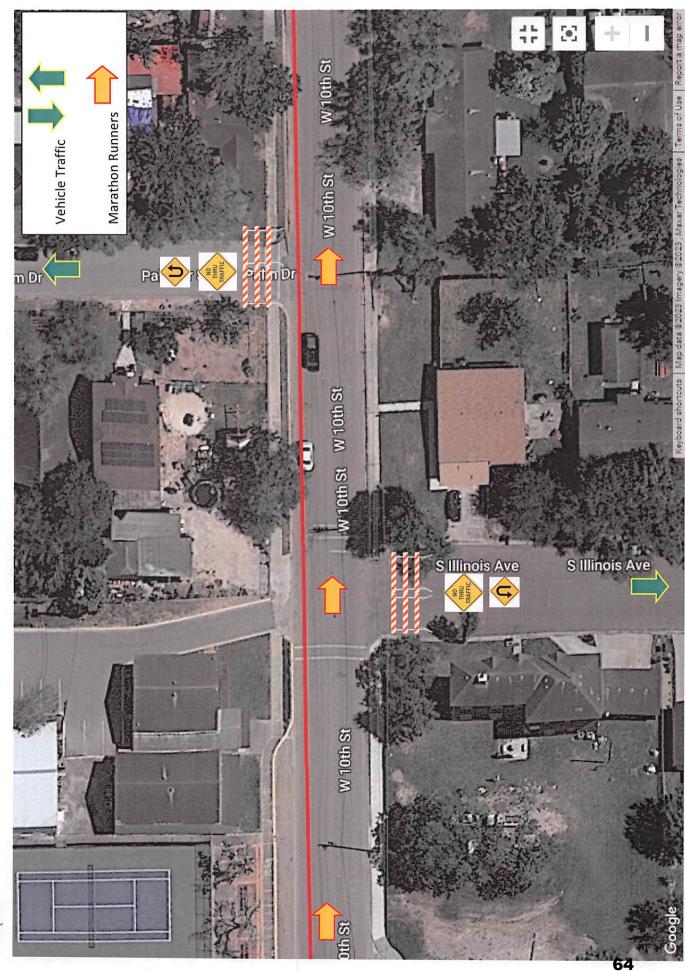

, December 3, 2023

Lt. Orlando Diaz













2. W. BUS 83 & S Mile 2 West Rd.



3. W. BUS. 83 & S. MARYLAND AVE.



4. W. BUS. 83 & S. PALM AVE.



5. W. BUS. 83 & S. FRANCES AVE.



6. W. BUS. 83 & S. COLORADO AVE.





8. W. BUS. 83 & S. INDIANA AVE.



9. W. BUS. 83 & S. WASHINGTON AVE



# 10. W. BUS. 83 & S. GEORGIA AVE.



11. W. BUS. 83 & S. VIRGINIA AVE.



12. W. BUS. 83 & S. MISSOURI AVE.



13. W. BUS. 83 & S. TEXAS AVE.



14. S. TEXAS AVE. & W. 3RD ST.





16. S. TEXAS AVE. & W. 5<sup>TH</sup> ST.







17. S. TEXAS AVE. & W. 6TH ST.





18. S. TEXAS AVE. & W. 8TH ST.

12 5 10th St WW F Marathon Runners Vehicle Traffic K 10th St F W W 10th St 491 S Texas Ave Office (7) P.F. (1) Officer **Oth St** 6

19. S. TEXAS AVE. & W. 10TH ST.



20. W. 10TH ST. & S. OHIO AVE.







22. W. 10TH ST. & S. PALM DR.



23. W. 10TH ST. & S. CAPISALLO RD.



24. E. 10TH ST. & S. FLORIDA AVE.



25. E. 10TH ST. & IOWA AVE.



26. E. 10TH ST. & BRUCE ST.





## 28. E. 10TH ST. & DOWLER ST.





29. E. 10TH ST. & NEVADA AVE.



30. E. 10TH ST. & CHAPMAN ST.



31. E. 10TH ST. & S. FM 491 RD.



32. S. FM 491 RD. & E. 9TH ST.



33. S. FM 491 RD. & E. 8TH ST.



34. S. FM 491 RD. & E. 7TH ST.



35. S. FM 491 RD. & E. 5TH ST.



36. E. 5TH ST. & AVENUE C



37. E. 5TH ST. & GUADALUPE "WALLY" PRADO JR ST.

**X** 



38. GUADALUPE "WALLY" PRADO JR. ST. & ALAMO ST.

×



39. GUADALUPE "WALLY" PRADO JR ST. & ORANGE ST.

82



40. GUADALUPE "WALLY" PRADO JR ST. & E. BUS. 83

×



41. E. BUS. 83 & S. FM 491 RD.



42. E. BUS. 83 & S. DAWSON RD.

43. E. BUS. 83 & S. MILE 1E. RD.