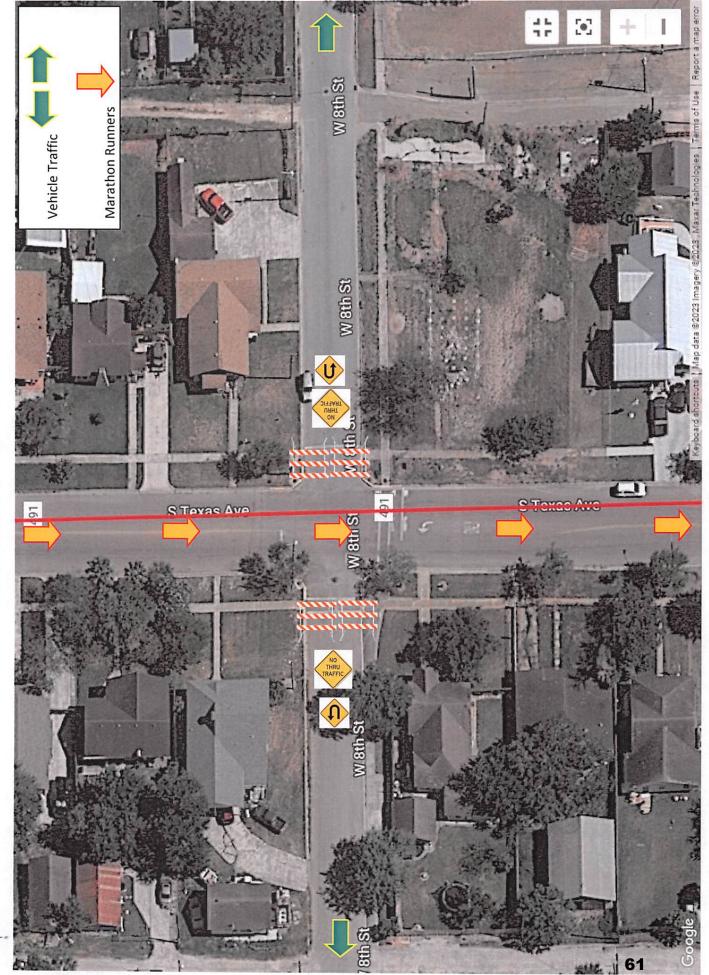

|
|     |                                            |     | 50. | E. Bus. 83 / S. Mile 3E. Rd.           |

Additional Patrol Officers will be available to assist if necessary. Patrol division primary duties & responsibilities.

Sunday, December 3, 2023

Lt. Orlando Diaz













2. W. BUS 83 & S Mile 2 West Rd.



3. W. BUS. 83 & S. MARYLAND AVE.



4. W. BUS. 83 & S. PALM AVE.



5. W. BUS. 83 & S. FRANCES AVE.



6. W. BUS. 83 & S. COLORADO AVE.





8. W. BUS. 83 & S. INDIANA AVE.



9. W. BUS. 83 & S. WASHINGTON AVE



# 10. W. BUS. 83 & S. GEORGIA AVE.



11. W. BUS. 83 & S. VIRGINIA AVE.



12. W. BUS. 83 & S. MISSOURI AVE.



13. W. BUS. 83 & S. TEXAS AVE.



14. S. TEXAS AVE. & W. 3RD ST.





16. S. TEXAS AVE. & W. 5<sup>TH</sup> ST.







17. S. TEXAS AVE. & W. 6TH ST.





18. S. TEXAS AVE. & W. 8TH ST.

12 5 10th St WW F Marathon Runners Vehicle Traffic K 10th St F W W 10th St 491 S Texas Ave Office (7) P.F. (1) Officer **Oth St** 6

19. S. TEXAS AVE. & W. 10TH ST.



20. W. 10TH ST. & S. OHIO AVE.







22. W. 10TH ST. & S. PALM DR.



23. W. 10TH ST. & S. CAPISALLO RD.



24. E. 10TH ST. & S. FLORIDA AVE.



25. E. 10TH ST. & IOWA AVE.



26. E. 10TH ST. & BRUCE ST.





## 28. E. 10TH ST. & DOWLER ST.





29. E. 10TH ST. & NEVADA AVE.



30. E. 10TH ST. & CHAPMAN ST.



31. E. 10TH ST. & S. FM 491 RD.



32. S. FM 491 RD. & E. 9TH ST.



33. S. FM 491 RD. & E. 8TH ST.



34. S. FM 491 RD. & E. 7TH ST.



35. S. FM 491 RD. & E. 5TH ST.



36. E. 5TH ST. & AVENUE C



37. E. 5TH ST. & GUADALUPE "WALLY" PRADO JR ST.

**X** 



38. GUADALUPE "WALLY" PRAD