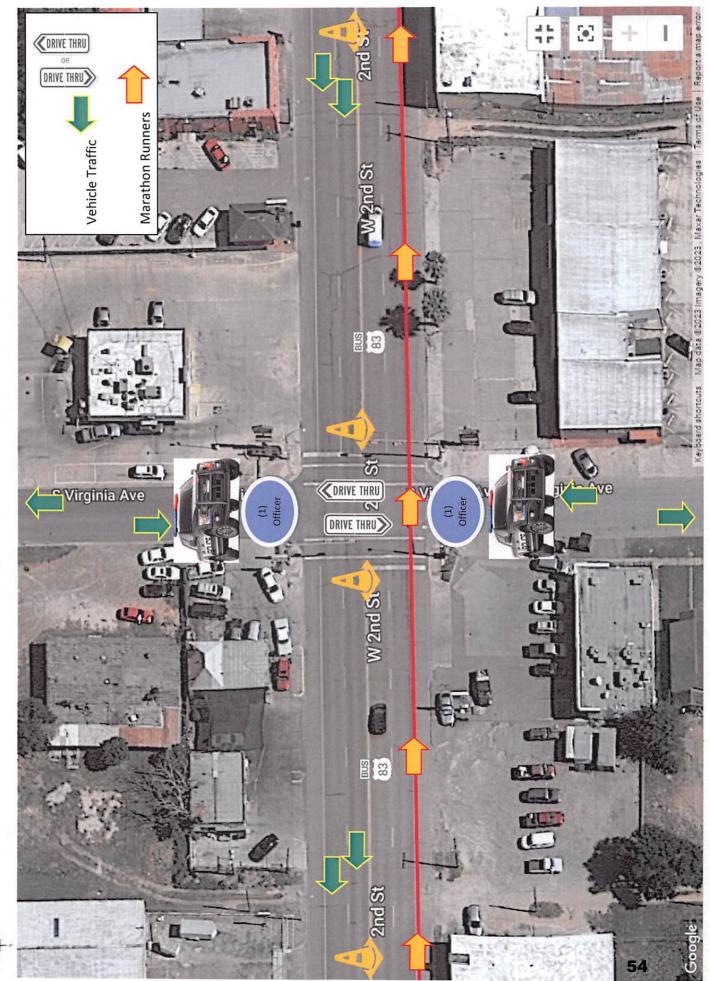

Passed and approved on this the 7<sup>th</sup> Day of November, 2023.

Oscar Montoya, Mayor

ATTEST:

Joselynn Castillo, City Secretary

A RESOLUTION OF THE CITY COMMISSION OF THE CITY OF MERCEDES, TEXAS TO ENTER INTO AN AGREEMENT WITH THE STATE OF TEXAS THROUGH THE TEXAS DEPARTMENT OF TRANSPORTATION FOR THE TEMPORARY CLOSURE OF THE 3800 - 400 Block of West Business 83 (Eastbound 1/2 closure), 200 - 1000 Block of S. Texas Ave. (Southbound & Northbound full closure.), 400 - 100 Block West Tenth St. (Eastbound & Westbound full\_closure), 100 - 700 Block of East Tenth St. (Eastbound & Westbound full closure), 1000 - 500 Block of S. FM 491 Rd. (Southbound 1/2 closure), 700 - 500 East Fifth St. (Westbound & Eastbound full closure), 500 - 200 Block of Guadalupe Wally Prado Jr. St. (Northbound & Southbound full closure), 500 - 8000 East Business 83 (Eastbound <sup>1</sup>/<sub>2</sub> closure) ACTIVITIES ASSOCIATED WITH THE INAUGURAL SOUTH TEXAS FOR INTERNATIONAL MARATHON EVENT.

WHEREAS, the City Commission of the City of Mercedes wishes to cooperate with the State of Texas for the safety and convenience of the traveling public; and

WHEREAS, the City of Mercedes requests the temporary closure of the following highway on DECEMBER 3, 2023 for activities associated with the Inaugural South Texas International Marathon from operation peak hours <u>04:00 AM to 01:30 PM</u>. (Note: Operation hours subject to change).